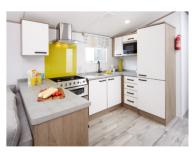

## 36 x 12, 2 bedroom, 6 berth

The Atlas Chorus is carefully designed to be attractive and practical, with its stylish design and contemporary interior fittings making this a firm favourite with our holiday home owners.

This year's model is on trend with a vibrant colour scheme running throughout and finished with neutral soft furnishings that pull this fantastic look together.

- ~ Front French doors
- ~ Exterior light
- ~ Central heating
- ~ Double glazing
- ~ Extra insulation
- ~ Integrated microwave
- ~ Fridge / freezer
- ~ TV points to both bedrooms
- ~ Washing machine
- ~ Pull out bed in lounge
- ~ Deluxe bedding set