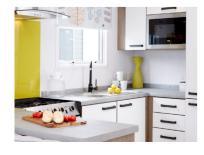

## 36 x 12, 2 bedroom, 6 berth

The Atlas Chorus is carefully designed to be attractive and practical, with its stylish design and contemporary interior fittings making this a firm favourite with our holiday home owners.

This year's model is on trend with a vibrant colour scheme running throughout and finished with neutral soft furnishings that pull this fantastic look together.

- ~ Front French doors
- ~ Exterior light
- ~ Central heating
- ~ Double glazing
- ~ Extra insulation
- ~ Integrated microwave
- ~ Fridge / freezer
- ~ TV points to both bedrooms
- ~ Washing machine
- ~ Pull out bed in lounge
- ~ Deluxe bedding set