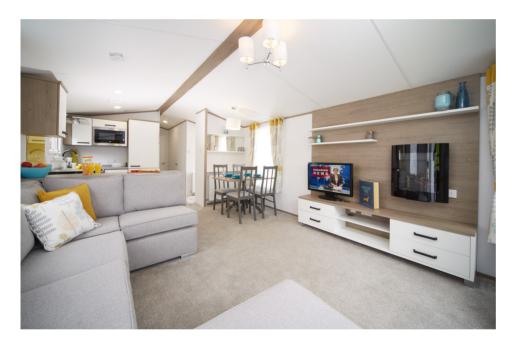

## **Atlas Chorus Lodge**

## 36 x 12, 2 bedroom, 6 berth

The Atlas Chorus is carefully designed to be attractive and practical, with its stylish design and contemporary interior fittings making this a firm favourite with our holiday home owners.

This year's model is on trend with a vibrant colour scheme running throughout and finished with neutral soft furnishings that pull this fantastic look together.

- ~ Front French doors
- ~ Exterior light
- ~ Central heating
- ~ Double glazing
- ~ Extra insulation
- ~ Integrated microwave
- ~ Fridge / freezer
- ~ TV points to both bedrooms
- ~ Washing machine
- ~ Pull out bed in lounge
- ~ Deluxe bedding set