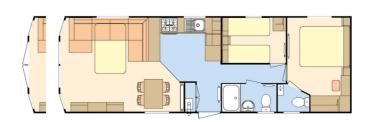

## 36 x 12, 2 bedroom, 6 berth

The Atlas Chorus is carefully designed to be attractive and practical, with its stylish design and contemporary interior fittings making this a firm favourite with our holiday home owners.