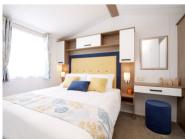

## **Atlas Chorus Lodge**

## 36 x 12, 2 bedroom, 6 berth

The Atlas Chorus is carefully designed to be attractive and practical, with its stylish design and contemporary interior fittings making this a firm favourite with our holiday home owners.

This year's model is on trend with a vibrant colour scheme running throughout and finished with neutral soft furnishings that pull this fantastic look together.

- ~ Front French doors
- ~ Exterior light
- ~ Central heating
- ~ Double glazing
- ~ Extra insulation
- ~ Integrated microwave
- ~ Fridge / freezer
- ~ TV points to both bedrooms
- ~ Washing machine
- ~ Pull out bed in lounge
- ~ Deluxe bedding set