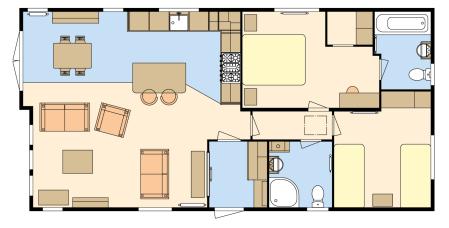

## **LODGE - PLOT 30**

## ATLAS DEBONAIR LODGE

## Reduced now £135,000

40ft x 20ft, 2 Bed, 4 Berth, Ensuite

The stunning Atlas
Debonair Lodge really
takes your breath away featuring the highest
specification as standard.
The Debonair Lodge sets a
new benchmark for luxury
and sophistication.
Built to residential