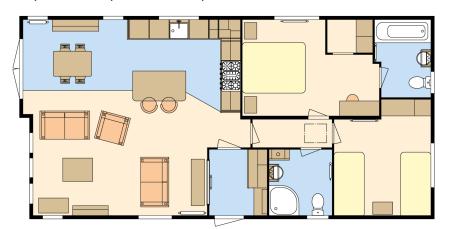

## ATLAS DEBONAIR LODGE

Was £170,000 Now £135,000

Price includes £10,000 worth of decking and 2020 ground rent.

40ft x 20ft, 2 Bed, 4 Berth, Ensuite

The stunning Atlas Debonair Lodge really takes your breath away featuring the highest specification as standard. The Debonair Lodge sets a new benchmark for luxury and sophistication. Built to residential specification as standard, this is a lodge to relax in and a home to be envied. Features include: Central heating and towel radiator, PVC double glazing, Extra insulation, Manufactured to BS3632:2015 Residential