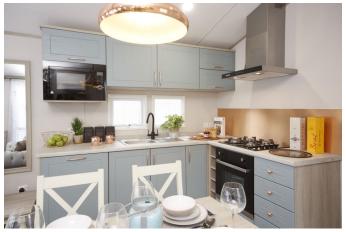

## ATLAS HERITAGE POA

36ft x 12ft, 2 Bed, 6 Berth

The stunning new 2020 Heritage feels exceptionally light and roomy with its 7ft side ceiling height and deep aspect windows. The interior is beautifully finished with two freestanding sofas and feature fire cabinet in the lounge and stunning contrast doors to all cabinets and fittings throughout. This model comes with Coast line Canexel, central heating, double glazing, extra insulation, front French doors + 2 down lights, integrated microwave, TV points in both rooms, washing machine, lift up master bed, deluxe bedding set, French doors to patio.