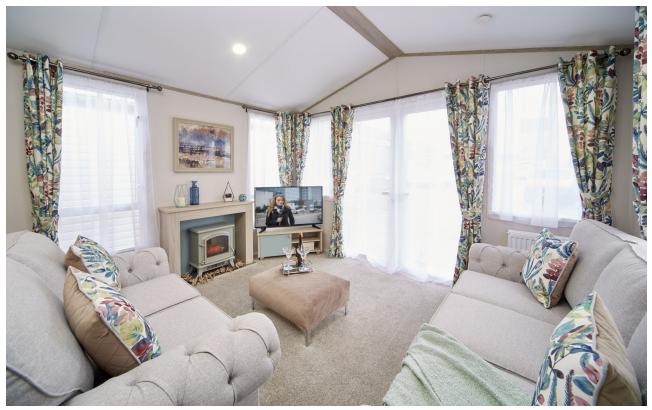

## ATLAS HERITAGE POA

36ft x 12ft, 2 Bed, 6 Berth

The stunning new 2020 Heritage feels exceptionally light and roomy with its 7ft side ceiling height and deep aspect windows. The interior is beautifully finished with two freestanding sofas and feature fire cabinet in the lounge and stunning contrast doors to all cabinets and fittings throughout. This model comes with Coast line Canexel, central heating, double glazing, extra insulation, front French doors + 2 down lights, integrated microwave, TV points in both rooms, washing machine, lift up master bed, deluxe bedding set, French doors to patio.