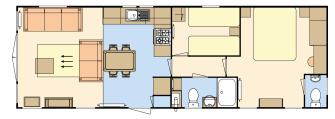

## ATLAS HERITAGE POA

36ft x 12ft, 2 Bed, 6 Berth

The stunning new 2020 Heritage feels exceptionally light and roomy with its 7ft side ceiling height and deep aspect windows. The interior is beautifully finished with two freestanding sofas and feature fire cabinet in the lounge and stunning contrast doors to all cabinets and fittings throughout. This model comes with Coast line Canexel, central heating, double glazing, extra insulation, front French doors + 2 down lights, integrated microwave, TV points in both rooms, washing machine, lift up master bed, deluxe bedding set, French doors to patio.