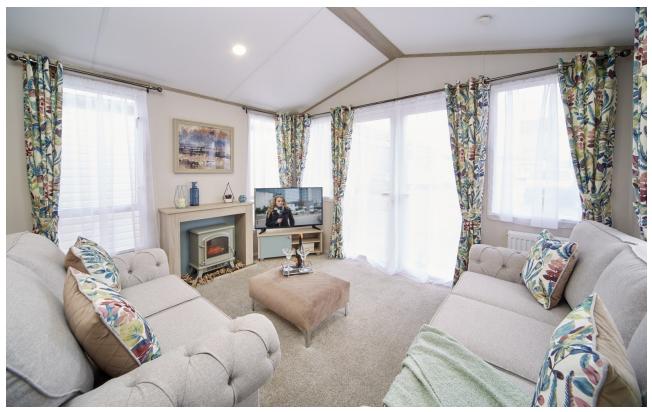

## ATLAS HERITAGE POA

36ft x 12ft, 2 Bed, 6 Berth

The stunning new 2020 Heritage feels exceptionally light and roomy with its 7ft side ceiling height and deep aspect windows. The interior is beautifully finished with two freestanding sofas and feature fire cabinet in the lounge and stunning contrast doors to all cabinets and fittings throughout. This model comes with Coast line Canexel, central heating, double glazing, extra insulation, front French doors + 2 down lights, integrated microwave, TV points in both rooms, washing machine, lift up master bed, deluxe bedding set, French doors to patio.