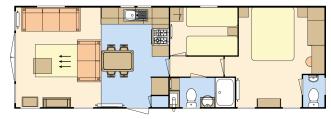

## ATLAS HERITAGE POA

36ft x 12ft, 2 Bed, 6 Berth

The stunning new 2020 Heritage feels exceptionally light and roomy with its 7ft side ceiling height and deep aspect windows. The interior is beautifully finished with two freestanding sofas and feature fire cabinet in the lounge and stunning contrast doors to all cabinets and fittings throughout. This model comes with Coast line Canexel, central heating, double glazing, extra insulation, front French doors + 2 down lights, integrated microwave, TV points in both rooms, washing machine, lift up master bed, deluxe bedding set, French doors to patio.