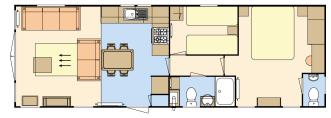

## ATLAS HERITAGE POA

36ft x 12ft, 2 Bed, 6 Berth

The stunning new 2020 Heritage feels exceptionally light and roomy with its 7ft side ceiling height and deep aspect windows. The interior is beautifully finished with two freestanding sofas and feature fire cabinet in the lounge and stunning contrast doors to all cabinets and fittings throughout. This model comes with Coast line Canexel, central heating, double glazing, extra insulation, front French doors + 2 down lights, integrated microwave, TV points in both rooms, washing machine, lift up master bed, deluxe bedding set, French doors to patio.

LIBRARY IMAGES