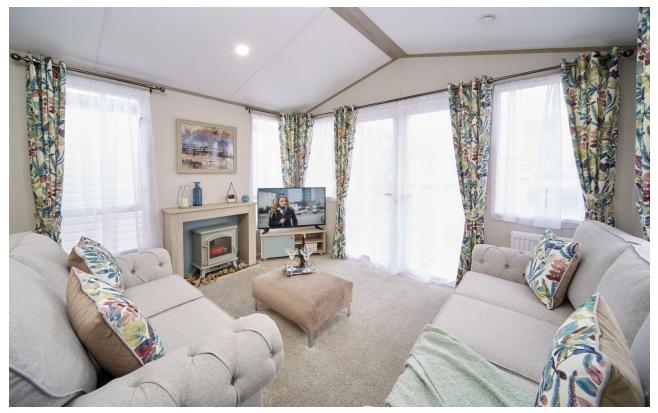

## ATLAS HERITAGE POA

36ft x 12ft, 2 Bed, 6 Berth

The stunning new 2020 Heritage feels exceptionally light and roomy with its 7ft side ceiling height and deep aspect windows. The interior is beautifully finished with two freestanding sofas and feature fire cabinet in the lounge and stunning contrast doors to all cabinets and fittings throughout. This model comes with Coast line Canexel, central heating, double glazing, extra insulation, front French doors + 2 down lights, integrated microwave, TV points in both rooms, washing machine, lift up master bed, deluxe bedding set, French doors to patio.

LIBRARY IMAGES