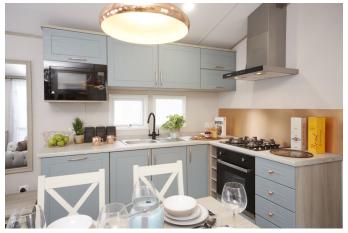

## ATLAS HERITAGE POA

36ft x 12ft, 2 Bed, 6 Berth

The stunning new 2020 Heritage feels exceptionally light and roomy with its 7ft side ceiling height and deep aspect windows. The interior is beautifully finished with two freestanding sofas and feature fire cabinet in the lounge and stunning contrast doors to all cabinets and fittings throughout. This model comes with Coast line Canexel, central heating, double glazing, extra insulation, front French doors + 2 down lights, integrated microwave, TV points in both rooms, washing machine, lift up master bed, deluxe bedding set, French doors to patio.

LIBRARY IMAGES