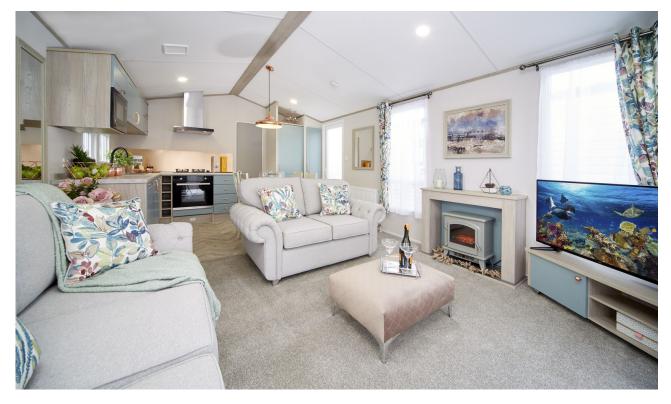

## **ATLAS HERITAGE**

£65,000 includes complimentary decking

38ft x 12ft, 2 Bed, 6 Berth

The stunning new 2020 Heritage feels exceptionally light and roomy with its 7ft side ceiling height and deep aspect windows. The interior is beautifully finished with two freestanding sofas and feature fire cabinet in the lounge and stunning contrast doors to all cabinets and fittings throughout. This model is fully furnished with a massive spec that comes with French Doors, central heating, double glazing, extra insulation, integrated microwave, lift up master bed and washing machine.