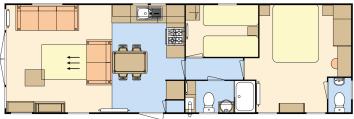

## **ATLAS HERITAGE**

£65,000 includes complimentary decking

38ft x 12ft, 2 Bed, 6 Berth

The stunning new 2020 Heritage feels exceptionally light and roomy with its 7ft side ceiling height and deep aspect windows. The interior is beautifully finished with two freestanding sofas and feature fire cabinet in the lounge and stunning contrast doors to all cabinets and fittings throughout. This model is fully furnished with a massive spec that comes with French Doors, central heating, double glazing, extra insulation, integrated microwave, lift up master bed and washing machine.