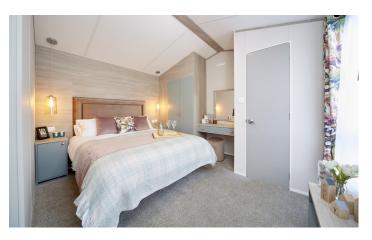

## **ATLAS HERITAGE**

£65,000 includes complimentary decking

38ft x 12ft, 2 Bed, 6 Berth

The stunning new 2020 Heritage feels exceptionally light and roomy with its 7ft side ceiling height and deep aspect windows. The interior is beautifully finished with two freestanding sofas and feature fire cabinet in the lounge and stunning contrast doors to all cabinets and fittings throughout. This model is fully furnished with a massive spec that comes with French Doors, central heating, double glazing, extra insulation, integrated microwave, lift up master bed and washing machine.