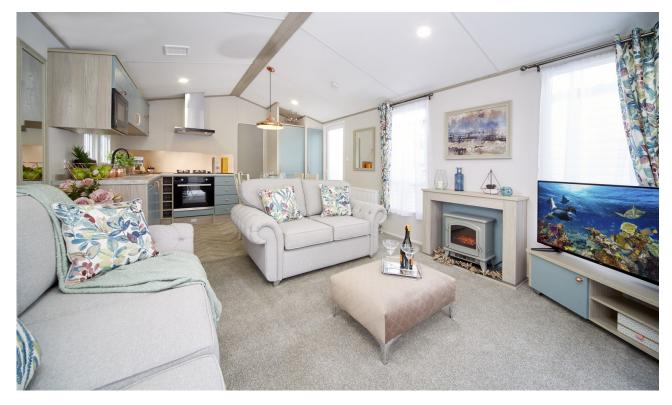

## **ATLAS HERITAGE**

£65,000 includes complimentary decking

38ft x 12ft, 2 Bed, 6 Berth

The stunning new 2020 Heritage feels exceptionally light and roomy with its 7ft side ceiling height and deep aspect windows. The interior is beautifully finished with two freestanding sofas and feature fire cabinet in the lounge and stunning contrast doors to all cabinets and fittings throughout. This model is fully furnished with a massive spec that comes with French Doors, central heating, double glazing, extra insulation, integrated microwave, lift up master bed and washing machine.