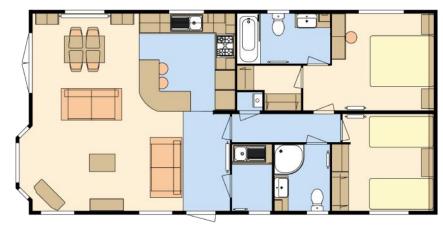

## **LODGE- PLOT TBC - DUE ON SITE 01/06/2021**

## ATLAS LILAC LODGE £135,000

40ft x 20ft, 2 Bed, Ensuite

The Lodge is supplied in Sierra CanExel.

The Atlas Lilac Lodge is the ultimate in affordable luxury with its home from home feel. With all the space you need and just the right amount of cosiness, this holiday home really is perfect for the whole family. Features include: Central heating and towel radiator, PVC double glazing, Extra insulation, Front French doors, Low energy lighting, Sockets with USB port, Exterior light, Bath, TV points to bedrooms with signal booster, Walk in wardrobe, Integrated fridge/ freezer, Fully galvanised chassis and much more.