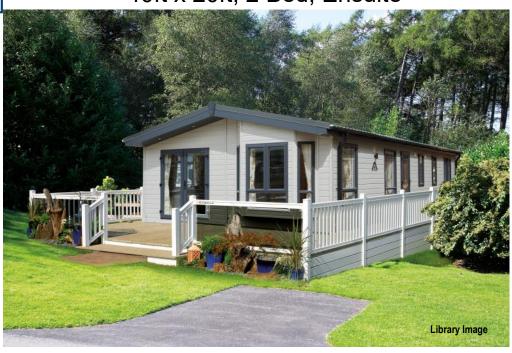

## **LODGE- PLOT TBC - DUE ON SITE 01/06/2021**

## ATLAS LILAC LODGE £135,000

40ft x 20ft, 2 Bed, Ensuite

The Lodge is supplied in Sierra CanExel.

The Atlas Lilac Lodge is the ultimate in affordable luxury with its home from home feel. With all the space you need and just the right amount of cosiness, this holiday home really is perfect for the whole family. Features include: Central heating and towel radiator, PVC double glazing, Extra insulation, Front French doors, Low energy lighting, Sockets with USB port, Exterior light, Bath, TV points to bedrooms with signal booster, Walk in wardrobe, Integrated fridge/ freezer, Fully galvanised chassis and much more.