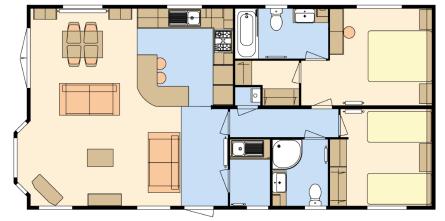

## LODGE - PLOT 29

## ATLAS LILAC LODGE £160,000

40ft x 20ft, 2 Bed, Ensuite

The Atlas Lilac Lodge is the ultimate in affordable luxury with its home from home feel. With all the space you need and just the right amount of cosiness, this holiday home really is perfect for the whole family. Features include: Central heating and towel radiator, PVC double glazing, Extra insulation, Front French doors, Low energy lighting, Sockets with USB port, Exterior light, Bath, TV points to bedrooms with signal booster, Walk in wardrobe, Integrated fridge/ freezer, Fully galvanised chassis and much more.