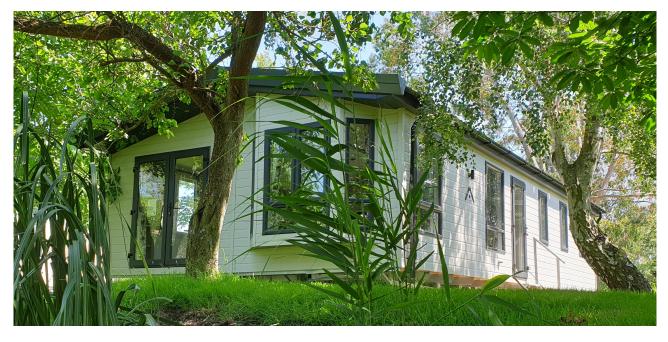

## LODGE - PLOT 29

## ATLAS LILAC LODGE £160,000

40ft x 20ft, 2 Bed, Ensuite

The Atlas Lilac Lodge is the ultimate in affordable luxury with its home from home feel. With all the space you need and just the right amount of cosiness, this holiday home really is perfect for the whole family. Features include: Central heating and towel radiator, PVC double glazing, Extra insulation, Front French doors, Low energy lighting, Sockets with USB port, Exterior light, Bath, TV points to bedrooms with signal booster, Walk in wardrobe, Integrated fridge/ freezer, Fully galvanised chassis and much more.