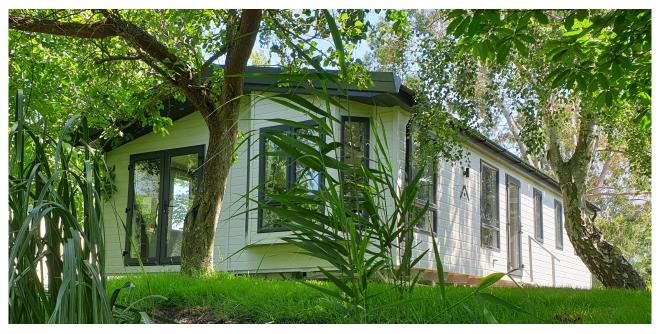

## **LODGE - PLOT 29**

## ATLAS LILAC LODGE

## Reduced now £135,000

40ft x 20ft, 2 Bed, Ensuite

The Atlas Lilac Lodge is the ultimate in affordable luxury with its home from home feel. With all the space you need and just the right amount of cosiness, this holiday home really is perfect for the whole family. Features include: Central heating and towel radiator, PVC double glazing, Extra insulation, Front French doors, Low energy lighting, Sockets with USB port, Exterior light, Bath, TV points to bedrooms with signal booster, Walk in wardrobe, Integrated fridge/freezer, Fully galvanised chassis and much more. Price includes £10,000

worth of decking and 2020 ground rent.