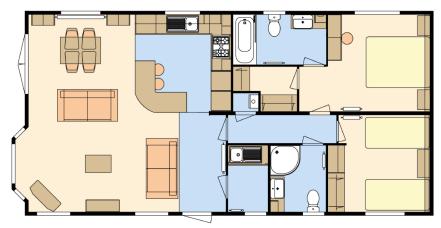

## **LODGE - PLOT 29**

## ATLAS LILAC LODGE

## Reduced now £135,000

40ft x 20ft, 2 Bed, Ensuite

The Atlas Lilac Lodge is the ultimate in affordable luxury with its home from home feel. With all the space you need and just the right amount of cosiness, this holiday home really is perfect for the whole family. Features include: Central heating and towel radiator, PVC double glazing, Extra insulation, Front French doors, Low energy lighting, Sockets with USB port, Exterior light, Bath, TV points to bedrooms with signal booster, Walk in wardrobe, Integrated fridge/freezer, Fully galvanised chassis and much more. Price includes £10,000

worth of decking and 2020 ground rent.