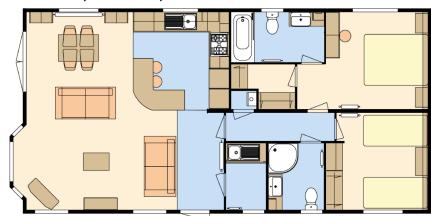

## ATLAS LILAC LODGE

Was £160,000 Now £135,000

Price includes £10,000 worth of decking and 2020 ground rent.

40ft x 20ft, 2 Bed, Ensuite

The Atlas Lilac Lodge is the ultimate in affordable luxury with its home from home feel. With all the space you need and just the right amount of cosiness, this holiday home really is perfect for the whole family. Features include: Central heating and towel radiator, PVC double glazing, Extra insulation, Front French doors, Low energy lighting, Sockets with USB port, Exterior light, Bath, TV points to bedrooms with signal booster, Walk in wardrobe, Integrated fridge/ freezer, Fully galvanised chassis and much more.