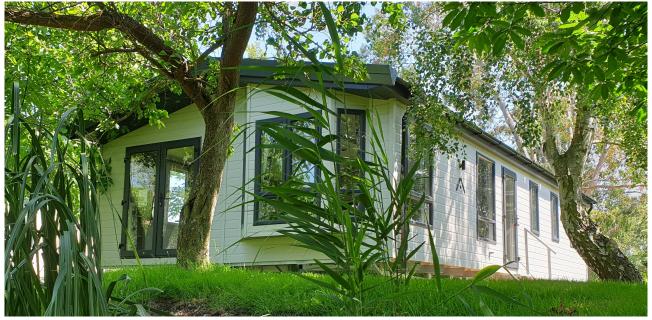

## ATLAS LILAC LODGE

Was £160,000 Now £135,000

Price includes £10,000 worth of decking and 2020 ground rent.

40ft x 20ft, 2 Bed, Ensuite

The Atlas Lilac Lodge is the ultimate in affordable luxury with its home from home feel. With all the space you need and just the right amount of cosiness, this holiday home really is perfect for the whole family. Features include: Central heating and towel radiator, PVC double glazing, Extra insulation, Front French doors, Low energy lighting, Sockets with USB port, Exterior light, Bath, TV points to bedrooms with signal booster, Walk in wardrobe, Integrated fridge/ freezer, Fully galvanised chassis and much more.