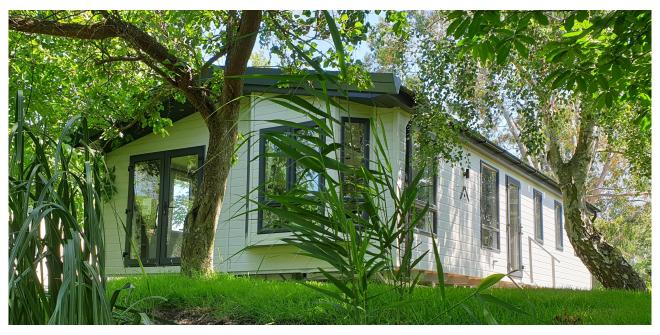

## ATLAS LILAC LODGE £159,995

40ft x 20ft, 2 Bed, Ensuite

The Atlas Lilac Lodge is the ultimate in affordable luxury with its home from home feel. With all the space you need and just the right amount of cosiness, this holiday home really is perfect for the whole family. Features include: Central heating and towel radiator, PVC double glazing, Extra insulation, Front French doors, Low energy lighting, Sockets with USB port, Exterior light, Bath, TV points to bedrooms with signal booster, Walk in wardrobe, Integrated fridge/ freezer, Fully galvanised chassis and much more.