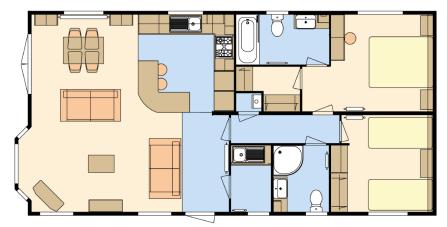

## ATLAS LILAC LODGE £159,995

40ft x 20ft, 2 Bed, Ensuite

The Atlas Lilac Lodge is the ultimate in affordable luxury with its home from home feel. With all the space you need and just the right amount of cosiness, this holiday home really is perfect for the whole family. Features include: Central heating and towel radiator, PVC double glazing, Extra insulation, Front French doors, Low energy lighting, Sockets with USB port, Exterior light, Bath, TV points to bedrooms with signal booster, Walk in wardrobe, Integrated fridge/ freezer, Fully galvanised chassis and much more.