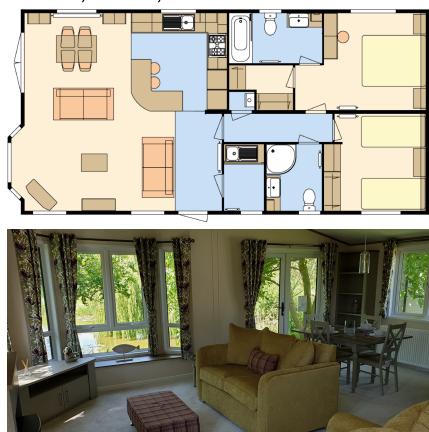

## LODGE - PLOT 30

## ATLAS LILAC LODGE Was £160,000 Now £135,000

Price includes £10,000 worth of decking and 2020 ground rent.

## 40ft x 20ft, 2 Bed, Ensuite

The Atlas Lilac Lodge is the ultimate in affordable luxury with its home from home feel. With all the space you need and just the right amount of cosiness, this holiday home really is perfect for the whole family. Features include: Central heating and towel radiator, PVC double glazing, Extra insulation, Front French doors, Low energy lighting, Sockets with USB port, Exterior light, Bath, TV points to bedrooms with signal booster, Walk in wardrobe, Integrated fridge/ freezer, Fully galvanised chassis and much more.