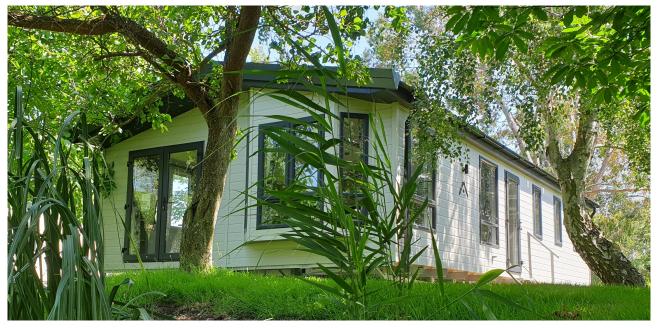

## LODGE - PLOT 30

## ATLAS LILAC LODGE Was £160,000 Now £135,000

Price includes £10,000 worth of decking and 2020 ground rent.

## 40ft x 20ft, 2 Bed, Ensuite

The Atlas Lilac Lodge is the ultimate in affordable luxury with its home from home feel. With all the space you need and just the right amount of cosiness, this holiday home really is perfect for the whole family. Features include: Central heating and towel radiator, PVC double glazing, Extra insulation, Front French doors, Low energy lighting, Sockets with USB port, Exterior light, Bath, TV points to bedrooms with signal booster, Walk in wardrobe, Integrated fridge/ freezer, Fully galvanised chassis and much more.