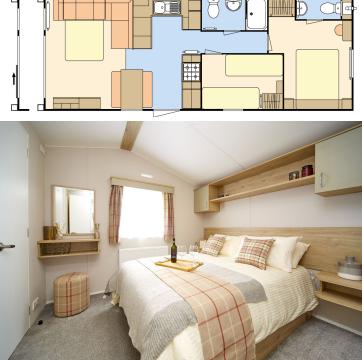

## ATLAS MIRAGE POA

32ft x 12ft, 2 Bed, 6 Berth

The Atlas Mirage has all the everyday space that you need. The separate dining area is very practical and a great way to socialise with family and friends. The accent furnishing scheme guarantees to brighten up even those dullest of days.

This model comes with central heating, double glazing, extra insulation, integrated fridge freezer, free standing dining table and chairs, TV points in both bedrooms, lift up master bed, re-circulating extractor hood to kitchen, integrated microwave, washing machine, deluxe bedding set, Coast line Canexel.