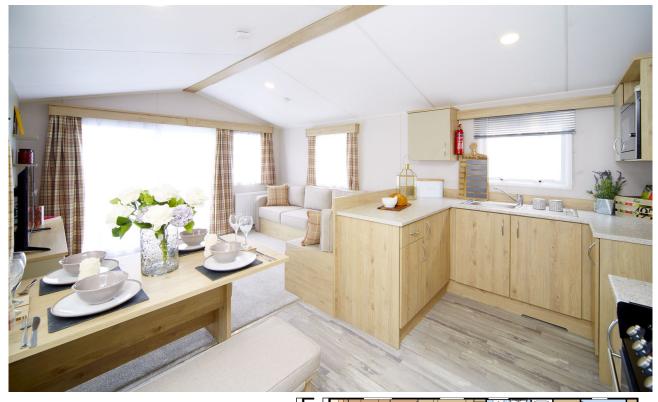

## ATLAS MIRAGE POA

32ft x 12ft, 2 Bed, 6 Berth

The Atlas Mirage has all the everyday space that you need. The separate dining area is very practical and a great way to socialise with family and friends. The accent furnishing scheme guarantees to brighten up even those dullest of days.

This model comes with central heating, double glazing, extra insulation, integrated fridge freezer, free standing dining table and chairs, TV points in both bedrooms, lift up master bed, re-circulating extractor hood to kitchen, integrated microwave, washing machine, deluxe bedding set, Coast line Canexel.