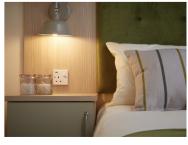

All bedrooms benefit from chic accent colours and feature upholstered headboards to create stunning Holiday Home that leaves a lasting impression.

- ~ Sliding patio doors
- ~ 2 down lights
- ~ Central heating
- ~ Double glazing
- ~ Extra insulation
- ~ Integrated microwave
- ~ Storage footstool
- ~ TV points to both bedrooms
- ~ Washing machine
- ~ Lift up master bed
- ~ Deluxe bedding set