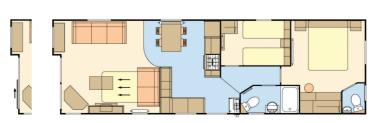

## 38 x 12, 2 bedroom, 6 berth

The Atlas Debonair is the epitome of countryside charm. The cosy living room enhances the country feel with its quintessential farmhouse style kitchen and welcoming lounge, this is truly a holiday home to be envied. The beautifully furnished bedrooms make a real impact.