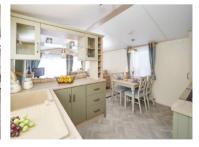

## 38 x 12, 2 bedroom, 6 berth

The Atlas Debonair is the epitome of countryside charm. The cosy living room enhances the country feel with its quintessential farmhouse style kitchen and welcoming lounge, this is truly a holiday home to be envied. The beautifully furnished bedrooms make a real impact.