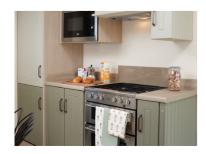

## 38 x 12, 2 bedroom, 6 berth

The Atlas Debonair is the epitome of countryside charm. The cosy living room enhances the country feel with its quintessential farmhouse style kitchen and welcoming lounge, this is truly a holiday home to be envied. The beautifully furnished bedrooms make a real impact.

All bedrooms benefit from chic accent colours and feature upholstered headboards to create stunning Holiday Home that leaves a lasting impression.

- ~ Sliding patio doors
- ~ 2 down lights
- ~ Central heating
- ~ Double glazing
- ~ Extra insulation
- ~ Integrated microwave
- ~ Storage footstool
- ~ TV points to both bedrooms
- ~ Washing machine
- ~ Lift up master bed
- ~ Deluxe bedding set