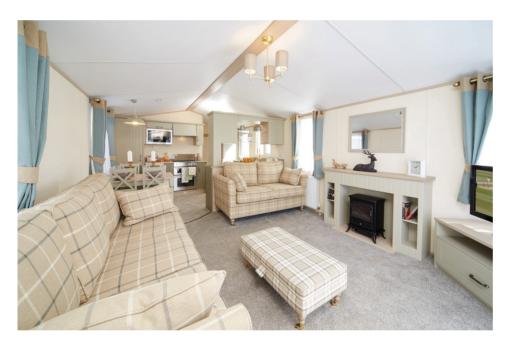

## 38 x 12, 2 bedroom, 6 berth

The Atlas Debonair is the epitome of countryside charm. The cosy living room enhances the country feel with its quintessential farmhouse style kitchen and welcoming lounge, this is truly a holiday home to be envied. The beautifully furnished bedrooms make a real impact.

All bedrooms benefit from chic accent colours and feature upholstered headboards to create stunning Holiday Home that leaves a lasting impression.

- ~ Sliding patio doors
- ~ 2 down lights
- ~ Central heating
- ~ Double glazing
- ~ Extra insulation
- ~ Integrated microwave
- ~ Storage footstool
- ~ TV points to both bedrooms
- ~ Washing machine
- ~ Lift up master bed
- ~ Deluxe bedding set