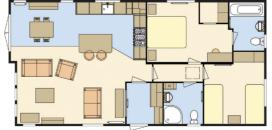

## 40 x 20, 2 bedroom, 4 berth

The brand new Atlas Debonair Lodge takes luxury leisure home living to a new level. Built to residential specification as standard, this holiday lodge is truly a home from home. The stunning Debonair Lodge is aptly named as it is confident, stylish and charming, featuring the highest specification as standard, the Debonair Lodge sets a new benchmark for luxury and sophistication.