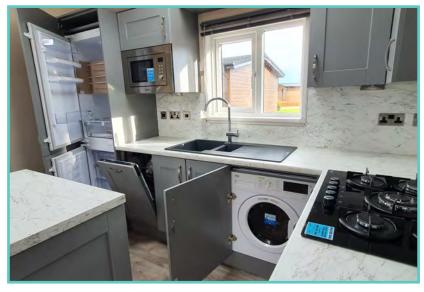

## PRESTIGE HAMPTON

Continued.....

With a combination of white tongue and groove walls and wooden floors to the deep blue accents and oversize bell pendant lighting. Beautiful finishes abound throughout, with the rich blue shaker kitchen topped with cool quartz surfaces, to the contrasting warmth of a solid oak breakfast bar and seating area.

A spectacular home inside and out!

Features include: Bootility area with bench-seat & coat hooks. Cloakroom. Colour co-ordinated corner sofa, curtains, blinds, carpets, laminate & vinyl. Boutique style dining table with chairs, coffee table, nest of tables and sideboard. Solid oak breakfast bar & 2 stools. Kitchen features ivory stone quartz worktops. 5 burner gas hob, oven, microwave, dishwasher, fridge/freezer & washer dryer. Walk-in dressing area, en-suite and lake view to two bedrooms, plus third bedroom with bunk beds.