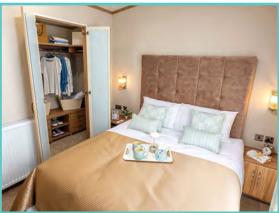

## **PRESTIGE HAMPTON**

50ft x 22ft, 3 Bed, 6 Berth, stunning lake views £375,000

A spectacular home inside and out!

Features include: Bootility area with bench-seat & coat hooks. Cloakroom. Colour co-ordinated corner sofa, curtains, blinds, carpets, laminate & vinyl. Boutique style dining table with chairs, coffee table, nest of tables and sideboard. Solid oak breakfast bar & 2 stools. Kitchen features ivory stone quartz worktops. 5 burner gas hob, oven, microwave, dishwasher, fridge/freezer & washer dryer. Walk-in dressing area, en-suite and lake view to two bedrooms, plus third bedroom with bunk beds.