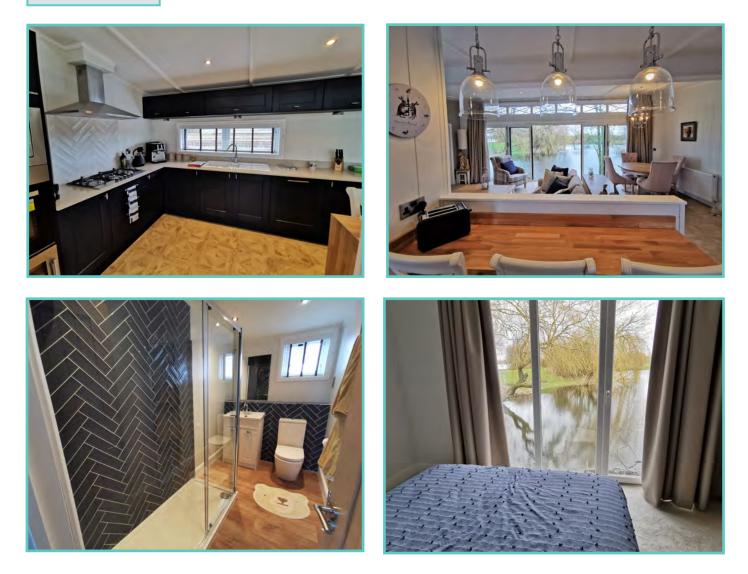

## **PRESTIGE HAMPTON**

50ft x 22ft, 3 Bed, 6 Berth, stunning lake views £375,000

#### Truly a room with a view!

The dramatic full length bi-fold doors dominate the front elevation of the Hampton accentuating the feeling of opulence and light. With decking built to sit out over the lake which this lodge so proudly faces.

## PRESTIGE HAMPTON

Continued.....

With a combination of white tongue and groove walls and wooden floors to the deep blue accents and oversize bell pendant lighting. Beautiful finishes abound throughout, with the rich blue shaker kitchen topped with cool quartz surfaces, to the contrasting warmth of a solid oak breakfast bar and seating area.

A spectacular home inside and out!

Features include: Bootility area with bench-seat & coat hooks. Cloakroom. Colour co-ordinated corner sofa, curtains, blinds, carpets, laminate & vinyl. Boutique style dining table with chairs, coffee table, nest of tables and sideboard. Solid oak breakfast bar & 2 stools. Kitchen features ivory stone quartz worktops. 5 burner gas hob, oven, microwave, dishwasher, fridge/freezer & washer dryer. Walk-in dressing area, en-suite and lake view to two bedrooms, plus third bedroom with bunk beds.

Thermowood & Cedar cladding. Anthracite grey UPVC windows and doors.

**LODGE - PLOT 60** 