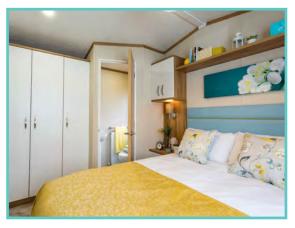

## **PRESTIGE HAMPTON**

50ft x 22ft, 3 Bed, 6 Berth, stunning lake views £375,000

A spectacular home inside and out!

Features include: Bootility area with bench-seat & coat hooks. Cloakroom. Colour co-ordinated corner sofa, curtains, blinds, carpets, laminate & vinyl. Boutique style dining table with chairs, coffee table, nest of tables and sideboard. Solid oak breakfast bar & 2 stools. Kitchen features ivory stone quartz worktops. 5 burner gas hob, oven, microwave, dishwasher, fridge/freezer & washer dryer. Walk-in dressing area, en-suite and lake view to two bedrooms, plus third bedroom with bunk beds.

Thermowood & Cedar cladding. Anthracite grey UPVC windows and doors.

**LODGE - PLOT 60** 