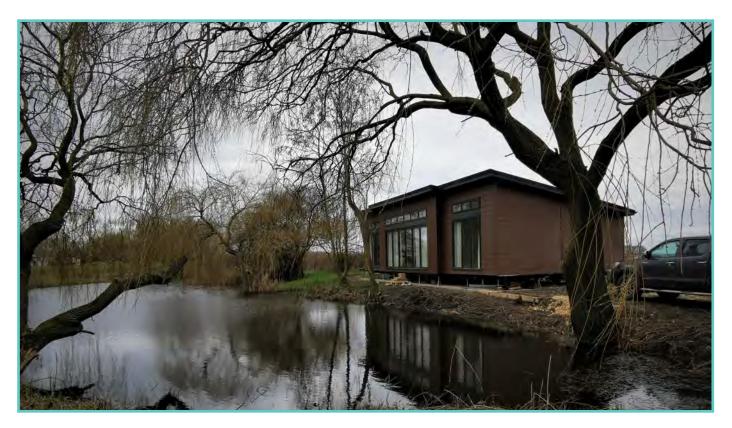

## **PRESTIGE HAMPTON**

50ft x 22ft, 3 Bed, 6 Berth, stunning lake views £375,000

#### Truly a room with a view!

The dramatic full length bi-fold doors dominate the front elevation of the Hampton accentuating the feeling of opulence and light. With decking built to sit out over the lake which this lodge so proudly faces.