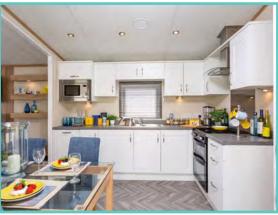

## **PRESTIGE HAMPTON**

50ft x 22ft, 3 Bed, 6 Berth, stunning lake views £375,000

A spectacular home inside and out!

Features include: Bootility area with bench-seat & coat hooks. Cloakroom. Colour co-ordinated corner sofa, curtains, blinds, carpets, laminate & vinyl. Boutique style dining table with chairs, coffee table, nest of tables and sideboard. Solid oak breakfast bar & 2 stools. Kitchen features ivory stone quartz worktops. 5 burner gas hob, oven, microwave, dishwasher, fridge/freezer & washer dryer. Walk-in dressing area, en-suite and lake view to two bedrooms, plus third bedroom with bunk beds.

Thermowood & Cedar cladding. Anthracite grey UPVC windows and doors.

**LODGE - PLOT 60** 