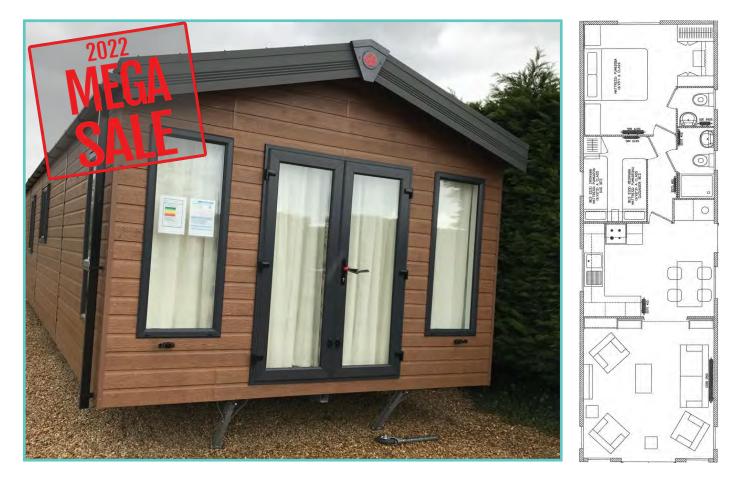

## **PEMBERTON ABINGDON LODGE**

42ft x 13ft, 2 Bed, 6 Berth, overlooking lake

### WAS £119,995 NOW £99,995

### 2022 ground rent and 2 gas bottles included in the price!!

The new style Abingdon has a rich blend of fabrics to make any family feel cosy and at home. Step into the master bedroom and admire the plank effect accent wall with striking wall lights. This is a 6 berth is fully furnished and overlooks the lake. Comes with front French doors, integrated microwave, fridge/freezer, cooker and separate over and grill, gas central heating, large sofa with 2 chairs and footstool, ensuite to master bedroom