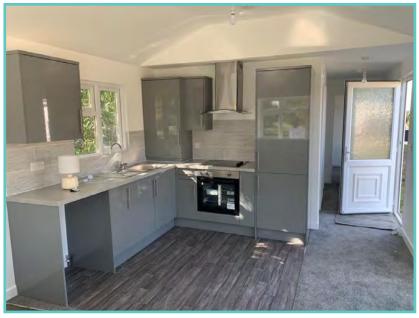

## PRESTIGE HAMPTON

Continued.....

With a combination of white tongue and groove walls and wooden floors to the deep blue accents and oversize bell pendant lighting. Beautiful finishes abound throughout, with the rich blue shaker kitchen topped with cool quartz surfaces, to the contrasting warmth of a solid oak breakfast bar and seating area.

A spectacular home inside and out!

Features include: Bootility area with bench-seat & coat hooks. Cloakroom. Colour co-ordinated corner sofa, curtains, blinds, carpets, laminate & vinyl. Boutique style dining table with chairs, coffee table, nest of tables and sideboard. Solid oak breakfast bar & 2 stools. Kitchen features ivory stone quartz worktops. 5 burner gas hob, oven, microwave, dishwasher, fridge/freezer & washer dryer. Walk-in dressing area, en-suite and lake view to two bedrooms, plus third bedroom with bunk beds.