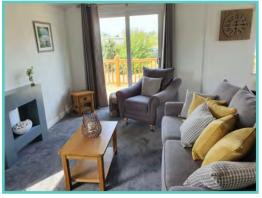

A spectacular home inside and out!

Features include: Bootility area with bench-seat & coat hooks. Cloakroom. Colour co-ordinated corner sofa, curtains, blinds, carpets, laminate & vinyl. Boutique style dining table with chairs, coffee table, nest of tables and sideboard. Solid oak breakfast bar & 2 stools. Kitchen features ivory stone quartz worktops. 5 burner gas hob, oven, microwave, dishwasher, fridge/freezer & washer dryer. Walk-in dressing area, en-suite and lake view to two bedrooms, plus third bedroom with bunk beds.