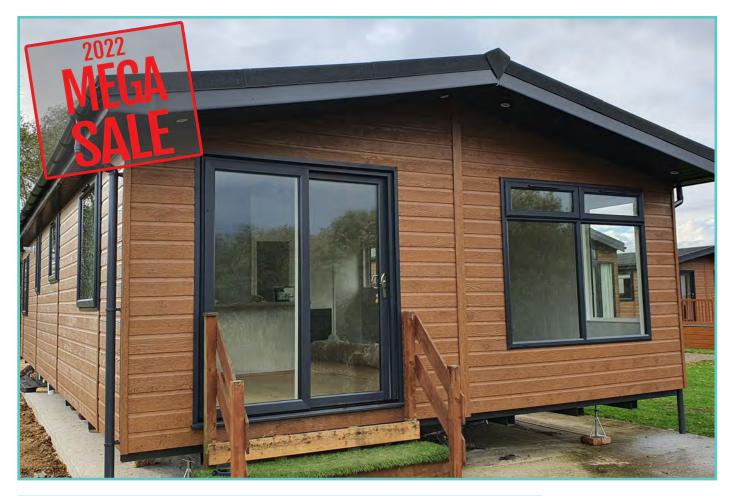

### FOR SALE

### PISCES COUNTRY PARK NEW STATICS & LODGES

| PL46   | Prestige Hampton Lodge   | 50 x 22 | 3 bed, 6 berth | £375,000    |             |
|--------|--------------------------|---------|----------------|-------------|-------------|
| PL60   | Pemberton Abingdon Lodge | 42 x 13 | 2 bed, 6 berth | £119,995    | NOW £99,995 |
| PL TBC | Pemberton Marlow Lodge   | 40 x 13 | 2 bed, 6 berth | £95,000     |             |
| PL TBC | Pemberton Serena Lodge   | 42 x 13 | 2 bed, 6 berth | £119,995    |             |
| PL TBC | Stacey Lodge             | 36 x 12 | 2 bed, 6 berth | £75,000 ond | C           |
|        |                          |         |                |             |             |