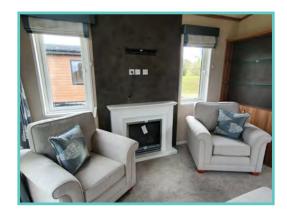

## **PRESTIGE HAMPTON**

50ft x 22ft, 3 Bed, 6 Berth, stunning lake views £375,000

A spectacular home inside and out!

Features include: Bootility area with bench-seat & coat hooks. Cloakroom. Colour co-ordinated corner sofa, curtains, blinds, carpets, laminate & vinyl. Boutique style dining table with chairs, coffee table, nest of tables and sideboard. Solid oak breakfast bar & 2 stools. Kitchen features ivory stone quartz worktops. 5 burner gas hob, oven, microwave, dishwasher, fridge/freezer & washer dryer. Walk-in dressing area, en-suite and lake view to two bedrooms, plus third bedroom with bunk beds.