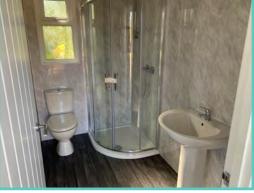

A spectacular home inside and out!

Features include: Bootility area with bench-seat & coat hooks. Cloakroom. Colour co-ordinated corner sofa, curtains, blinds, carpets, laminate & vinyl. Boutique style dining table with chairs, coffee table, nest of tables and sideboard. Solid oak breakfast bar & 2 stools. Kitchen features ivory stone quartz worktops. 5 burner gas hob, oven, microwave, dishwasher, fridge/freezer & washer dryer. Walk-in dressing area, en-suite and lake view to two bedrooms, plus third bedroom with bunk beds.