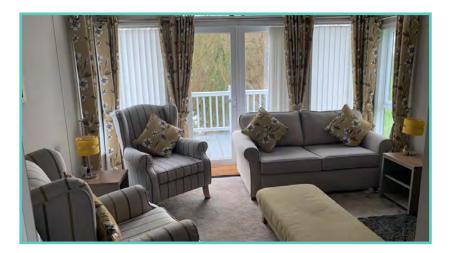

#### Truly a room with a view!

The dramatic full length bi-fold doors dominate the front elevation of the Hampton accentuating the feeling of opulence and light. With decking built to sit out over the lake which this lodge so proudly faces.

## PRESTIGE HAMPTON

Continued.....

With a combination of white tongue and groove walls and wooden floors to the deep blue accents and oversize bell pendant lighting. Beautiful finishes abound throughout, with the rich blue shaker kitchen topped with cool quartz surfaces, to the contrasting warmth of a solid oak breakfast bar and seating area.

A spectacular home inside and out!

Features include: Bootility area with bench-seat & coat hooks. Cloakroom. Colour co-ordinated corner sofa, curtains, blinds, carpets, laminate & vinyl. Boutique style dining table with chairs, coffee table, nest of tables and sideboard. Solid oak breakfast bar & 2 stools. Kitchen features ivory stone quartz worktops. 5 burner gas hob, oven, microwave, dishwasher, fridge/freezer & washer dryer. Walk-in dressing area, en-suite and lake view to two bedrooms, plus third bedroom with bunk beds.