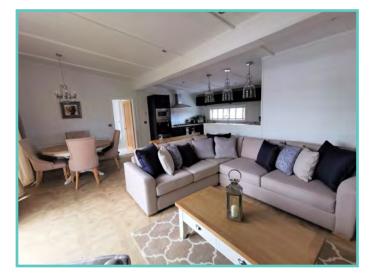

A spectacular home inside and out!

Features include: Bootility area with bench-seat & coat hooks. Cloakroom. Colour co-ordinated corner sofa, curtains, blinds, carpets, laminate & vinyl. Boutique style dining table with chairs, coffee table, nest of tables and sideboard. Solid oak breakfast bar & 2 stools. Kitchen features ivory stone quartz worktops. 5 burner gas hob, oven, microwave, dishwasher, fridge/freezer & washer dryer. Walk-in dressing area, en-suite and lake view to two bedrooms, plus third bedroom with bunk beds.