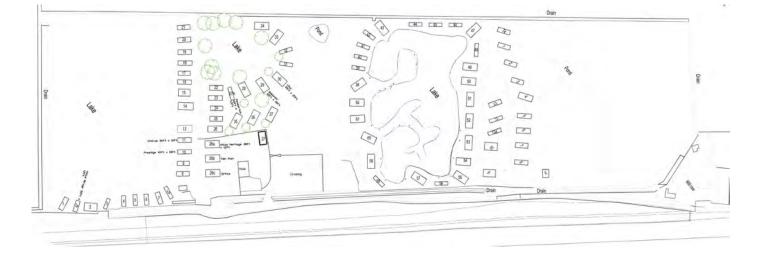

Encompassing three lakes and set in over twenty-two acres. Perfect for those who wish to get away from it all and enjoy some peace and tranquillity.

12 month holiday licence.

### What facilities are on the parks?

Here at Pisces Country Park & Acorn Holiday Park we are proud to be known as the home to some of the best and well stocked fishing lakes in the Norfolk and Cambridgeshire area. We are friendly parks and our aim is to provide an enjoyable and fun fishing experience for people looking to fish in the peace and quiet of a stunning country park. We have three fishing lakes (suitable for both competitive and leisure fishing).