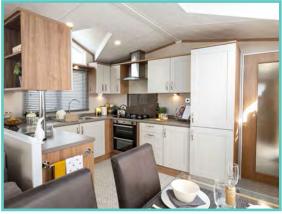

### **PEMBERTON SERENA LODGE**

42ft x 13ft, 2 Bed, 6 Berth, 2022 model

### £119,995

Decking, 2022 ground rent and 2 gas bottles included in the price!!

LODGE - PLOT TBC - NEW 2022 MODEL