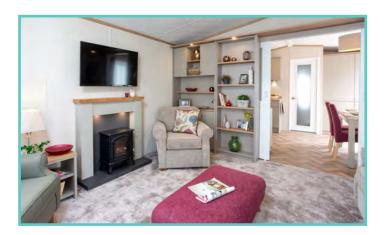

#### Truly a room with a view!

The dramatic full length bi-fold doors dominate the front elevation of the Hampton accentuating the feeling of opulence and light. With decking built to sit out over the lake which this lodge so proudly faces.

## PRESTIGE HAMPTON

Continued.....

With a combination of white tongue and groove walls and wooden floors to the deep blue accents and oversize bell pendant lighting. Beautiful finishes abound throughout, with the rich blue shaker kitchen topped with cool quartz surfaces, to the contrasting warmth of a solid oak breakfast bar and seating area.

A spectacular home inside and out!

Features include: Bootility area with bench-seat & coat hooks. Cloakroom. Colour co-ordinated corner sofa, curtains, blinds, carpets, laminate & vinyl. Boutique style dining table with chairs, coffee table, nest of tables and sideboard. Solid oak breakfast bar & 2 stools. Kitchen features ivory stone quartz worktops. 5 burner gas hob, oven, microwave, dishwasher, fridge/freezer & washer dryer. Walk-in dressing area, en-suite and lake view to two bedrooms, plus third bedroom with bunk beds.