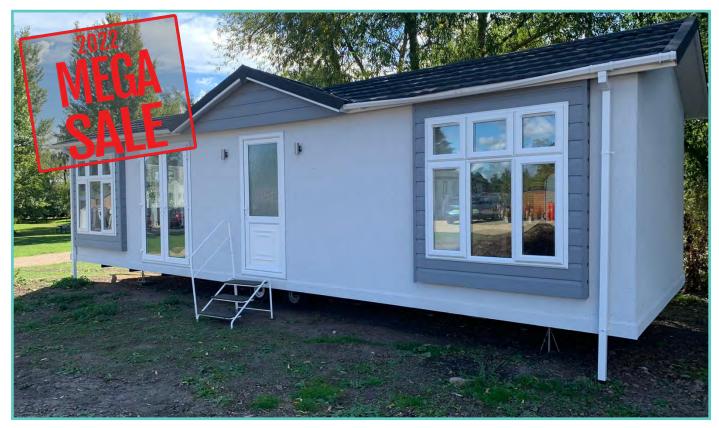

## **PRESTIGE HAMPTON**

50ft x 22ft, 3 Bed, 6 Berth, stunning lake views £375,000

Thermowood & Cedar cladding. Anthracite grey UPVC windows and doors.

**LODGE - PLOT 60** 