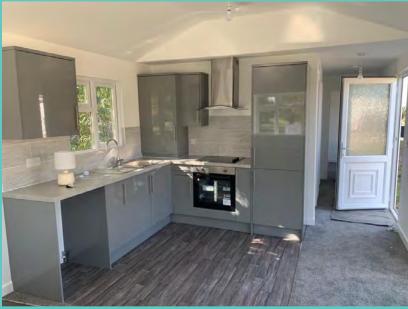

### **PEMBERTON LANGTON LODGE**

43ft x 14ft, 2 Bed, 6 Berth

£129,995 2022 ground rent included in the price!!

This brand new 2022 model is a fresh, exciting addition to the Pemberton range. The Langton brings together many of the features that we know homeowners are looking for. When you step inside you will immediately notice how spacious and light it feels. With raised ceiling heights to 8ft and the new lounge fan light window make this model feel like a true home. Comes fully furnished with integrated kitchen appliances, tv points in all bedrooms, traditional flame effect fire and ensuite with bath.