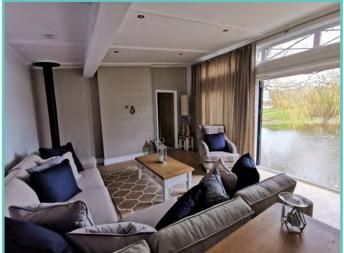

#### Truly a room with a view!

The dramatic full length bi-fold doors dominate the front elevation of the Hampton accentuating the feeling of opulence and light. With decking built to sit out over the lake which this lodge so proudly faces.

## PRESTIGE HAMPTON

Continued.....

With a combination of white tongue and groove walls and wooden floors to the deep blue accents and oversize bell pendant lighting. Beautiful finishes abound throughout, with the rich blue shaker kitchen topped with cool quartz surfaces, to the contrasting warmth of a solid oak breakfast bar and seating area.