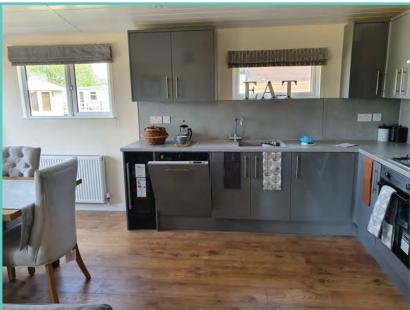

## PRESTIGE HAMPTON

Continued.....

With a combination of white tongue and groove walls and wooden floors to the deep blue accents and oversize bell pendant lighting. Beautiful finishes abound throughout, with the rich blue shaker kitchen topped with cool quartz surfaces, to the contrasting warmth of a solid oak breakfast bar and seating area.

A spectacular home inside and out!

Features include: Bootility area with bench-seat & coat hooks. Cloakroom. Colour co-ordinated corner sofa, curtains, blinds, carpets, laminate & vinyl. Boutique style dining table with chairs, coffee table, nest of tables and sideboard. Solid oak breakfast bar & 2 stools. Kitchen features ivory stone quartz worktops. 5 burner gas hob, oven, microwave, dishwasher, fridge/freezer & washer dryer. Walk-in dressing area, en-suite and lake view to two bedrooms, plus third bedroom with bunk beds.