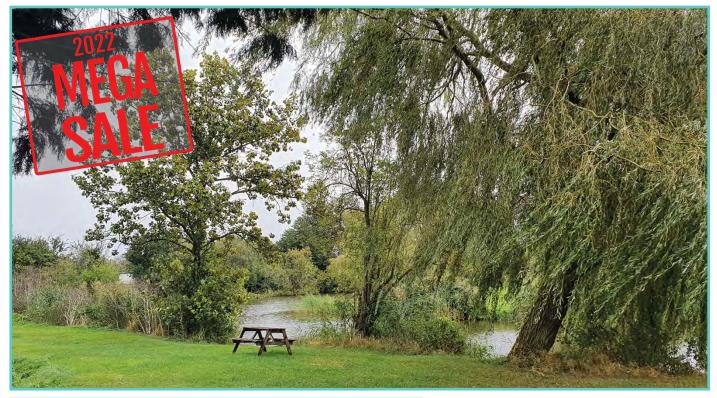

### Pisces Country Park, on the Norfolk / Cambridgeshire border.

Have you ever dreamed of waking up and walking out onto the decking only to be surrounded by beautiful serene Countryside?

Pisces Country Park offers you just that, as well as some of the best fishing in the Country. The lakes are heavily stocked with a wide variety of fish species.

Encompassing three lakes and set in over twenty-two acres. Perfect for those who wish to get away from it all and enjoy some peace and tranquillity.

12 month holiday licence.

### What facilities are on the parks?

Here at Pisces Country Park & Acorn Holiday Park we are proud to be known as the home to some of the best and well stocked fishing lakes in the Norfolk and Cambridgeshire area. We are friendly parks and our aim is to provide an enjoyable and fun fishing experience for people looking to fish in the peace and quiet of a stunning country park. We have three fishing lakes (suitable for both competitive and leisure fishing).