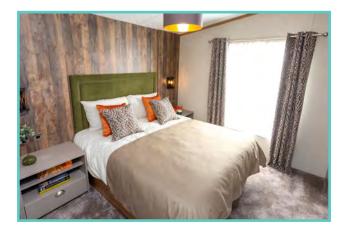

## **PRESTIGE HAMPTON**

50ft x 22ft, 3 Bed, 6 Berth, stunning lake views £375,000

#### Truly a room with a view!

The dramatic full length bi-fold doors dominate the front elevation of the Hampton accentuating the feeling of opulence and light. With decking built to sit out over the lake which this lodge so proudly faces.

A spectacular home inside and out!

Features include: Bootility area with bench-seat & coat hooks. Cloakroom. Colour co-ordinated corner sofa, curtains, blinds, carpets, laminate & vinyl. Boutique style dining table with chairs, coffee table, nest of tables and sideboard. Solid oak breakfast bar & 2 stools. Kitchen features ivory stone quartz worktops. 5 burner gas hob, oven, microwave, dishwasher, fridge/freezer & washer dryer. Walk-in dressing area, en-suite and lake view to two bedrooms, plus third bedroom with bunk beds.