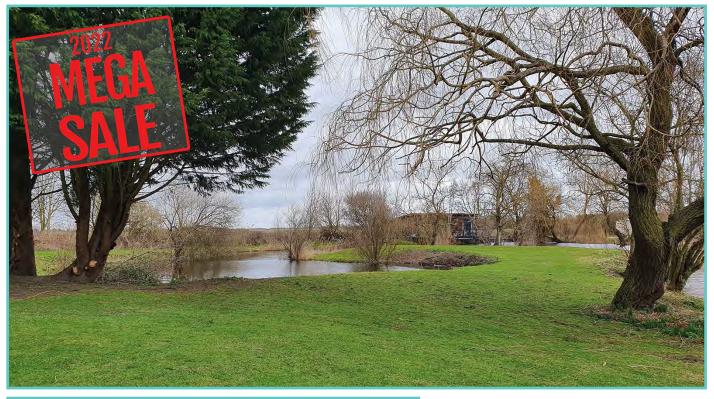

### Pisces Country Park, on the Norfolk / Cambridgeshire border.

Have you ever dreamed of waking up and walking out onto the decking only to be surrounded by beautiful serene Countryside?

Pisces Country Park offers you just that, as well as some of the best fishing in the Country. The lakes are heavily stocked with a wide variety of fish species.

Encompassing three lakes and set in over twenty-two acres. Perfect for those who wish to get away from it all and enjoy some peace and tranquillity.

12 month holiday licence.