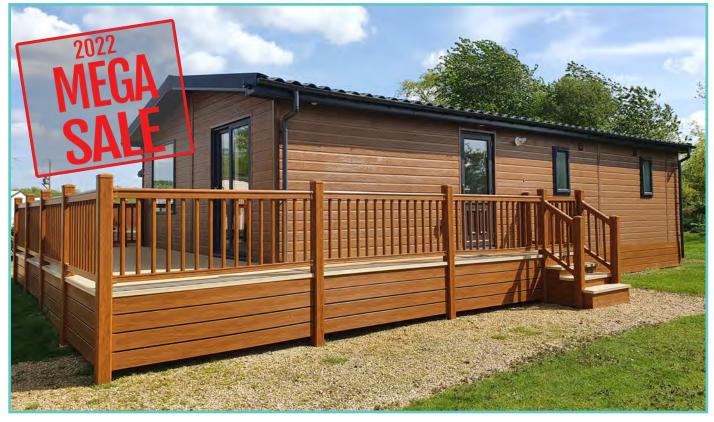

## **PRESTIGE HAMPTON**

50ft x 22ft, 3 Bed, 6 Berth, stunning lake views £375,000

#### Truly a room with a view!

The dramatic full length bi-fold doors dominate the front elevation of the Hampton accentuating the feeling of opulence and light. With decking built to sit out over the lake which this lodge so proudly faces.

Thermowood & Cedar cladding. Anthracite grey UPVC windows and doors.

**LODGE - PLOT 60** 