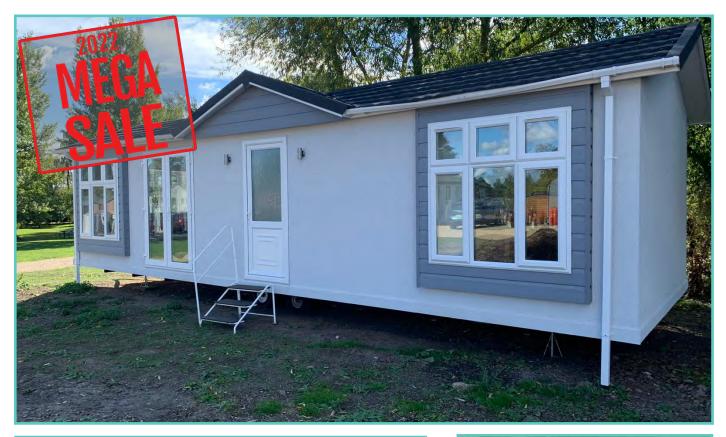

### **PEMBERTON LANGTON LODGE**

43ft x 14ft, 2 Bed, 6 Berth

£129,995 2022 ground rent included in the price!!

This brand new 2022 model is a fresh, exciting addition to the Pemberton range. The Langton brings together many of the features that we know homeowners are looking for. When you step inside you will immediately notice how spacious and light it feels. With raised ceiling heights to 8ft and the new lounge fan light window make this model feel like a true home. Comes fully furnished with integrated kitchen appliances, tv points in all bedrooms, traditional flame effect fire and ensuite with bath.