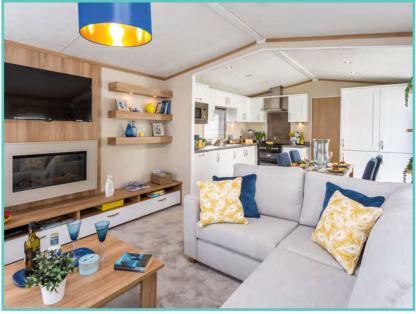

## **PRESTIGE HAMPTON**

50ft x 22ft, 3 Bed, 6 Berth, stunning lake views £375,000

#### Truly a room with a view!

The dramatic full length bi-fold doors dominate the front elevation of the Hampton accentuating the feeling of opulence and light. With decking built to sit out over the lake which this lodge so proudly faces.

## PRESTIGE HAMPTON

Continued.....

With a combination of white tongue and groove walls and wooden floors to the deep blue accents and oversize bell pendant lighting. Beautiful finishes abound throughout, with the rich blue shaker kitchen topped with cool quartz surfaces, to the contrasting warmth of a solid oak breakfast bar and seating area.

A spectacular home inside and out!

Features include: Bootility area with bench-seat & coat hooks. Cloakroom. Colour co-ordinated corner sofa, curtains, blinds, carpets, laminate & vinyl. Boutique style dining table with chairs, coffee table, nest of tables and sideboard. Solid oak breakfast bar & 2 stools. Kitchen features ivory stone quartz worktops. 5 burner gas hob, oven, microwave, dishwasher, fridge/freezer & washer dryer. Walk-in dressing area, en-suite and lake view to two bedrooms, plus third bedroom with bunk beds.

Thermowood & Cedar cladding. Anthracite grey UPVC windows and doors.

**LODGE - PLOT 60** 