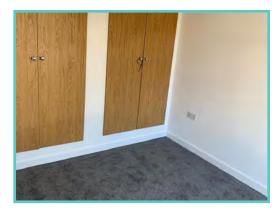

A spectacular home inside and out!

Features include: Bootility area with bench-seat & coat hooks. Cloakroom. Colour co-ordinated corner sofa, curtains, blinds, carpets, laminate & vinyl. Boutique style dining table with chairs, coffee table, nest of tables and sideboard. Solid oak breakfast bar & 2 stools. Kitchen features ivory stone quartz worktops. 5 burner gas hob, oven, microwave, dishwasher, fridge/freezer & washer dryer. Walk-in dressing area, en-suite and lake view to two bedrooms, plus third bedroom with bunk beds.