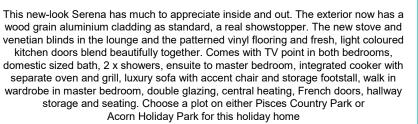

### **PEMBERTON SERENA LODGE**

42ft x 13ft, 2 Bed, 6 Berth, 2022 model

### £119,995

Decking, 2022 ground rent and 2 gas bottles included in the price!!

LODGE - PLOT TBC - NEW 2022 MODEL