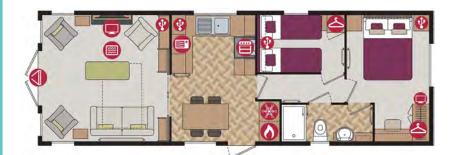

A spectacular home inside and out!

Features include: Bootility area with bench-seat & coat hooks. Cloakroom. Colour co-ordinated corner sofa, curtains, blinds, carpets, laminate & vinyl. Boutique style dining table with chairs, coffee table, nest of tables and sideboard. Solid oak breakfast bar & 2 stools. Kitchen features ivory stone quartz worktops. 5 burner gas hob, oven, microwave, dishwasher, fridge/freezer & washer dryer. Walk-in dressing area, en-suite and lake view to two bedrooms, plus third bedroom with bunk beds.