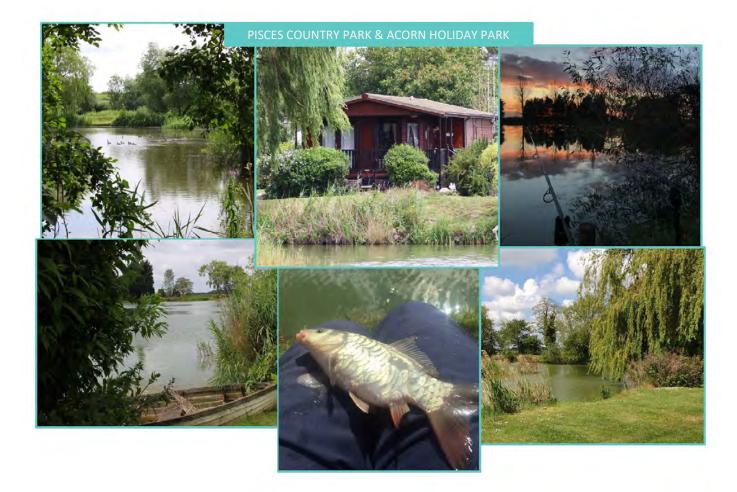

### Pisces Country Park, on the Norfolk / Cambridgeshire border.

Have you ever dreamed of waking up and walking out onto the decking only to be surrounded by beautiful serene Countryside?

Pisces Country Park offers you just that, as well as some of the best fishing in the Country. The lakes are heavily stocked with a wide variety of fish species.

The park has won the David Bellamy Conservation Gold Awards for countryside achievement plus has been recommended by some of the Country's most illustrious anglers such as Bob Nudd MBE and Matt Hayes for fishing.

### What facilities are on the parks?

Here at Pisces Country Park & Acorn Holiday Park we are proud to be known as the home to some of the best and well stocked fishing lakes in the Norfolk and Cambridgeshire area. We are friendly parks and our aim is to provide an enjoyable and fun fishing experience for people looking to fish in the peace and quiet of a stunning country park. We have three fishing lakes (suitable for both competitive and leisure fishing).