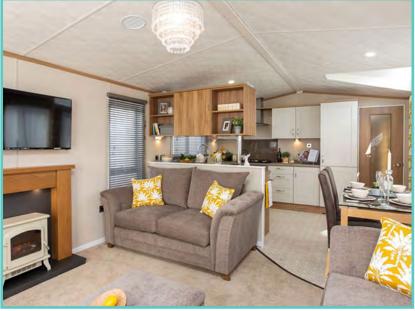

### **PEMBERTON SERENA LODGE**

42ft x 13ft, 2 Bed, 6 Berth, 2022 model

### £119,995

Decking, 2022 ground rent and 2 gas bottles included in the price!!

LODGE - PLOT TBC - NEW 2022 MODEL