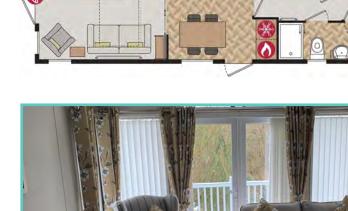

#### **LODGE - PLOT 46**

#### PRESTIGE HAMPTON

50ft x 22ft, 3 Bed, 6 Berth, stunning lake views

£375,000

#### Truly a room with a view!

The dramatic full length bi-fold doors dominate the front elevation of the Hampton accentuating the feeling of opulence and light. With decking built to sit out over the lake which this lodge so proudly faces.

#### Continued.....

With a combination of white tongue and groove walls and wooden floors to the deep blue accents and oversize bell pendant lighting. Beautiful finishes abound throughout, with the rich blue shaker kitchen topped with cool quartz surfaces, to the contrasting warmth of a solid oak breakfast bar and seating area.

A spectacular home inside and out!

Features include: Bootility area with bench-seat & coat hooks. Cloakroom. Colour co-ordinated corner sofa, curtains, blinds, carpets, laminate & vinyl. Boutique style dining table with chairs, coffee table, nest of tables and sideboard. Solid oak breakfast bar & 2 stools. Kitchen features ivory stone quartz worktops. 5 burner gas hob, oven, microwave, dishwasher, fridge/freezer & washer dryer. Walk-in dressing area, en-suite and lake view to two bedrooms, plus third bedroom with bunk beds.