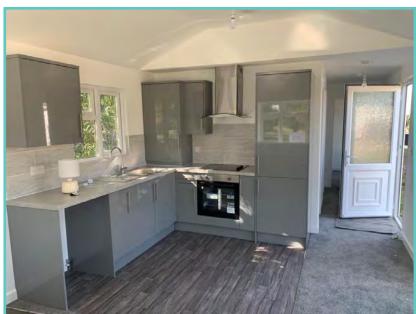

#### PEMBERTON ABINGDON LODGE

42ft x 13ft, 2 Bed, 6 Berth, overlooking lake

WAS £119,995 NOW £99,995

2022 ground rent and 2 gas bottles included in the price!!

The new style Abingdon has a rich blend of fabrics to make any family feel cosy and at home. Step into the master bedroom and admire the plank effect accent wall with striking wall lights. This is a 6 berth is fully furnished and overlooks the lake. Comes with front French doors, integrated microwave, fridge/freezer, cooker and separate over and grill, gas central heating, large sofa with 2 chairs and footstool, ensuite to master bedroom