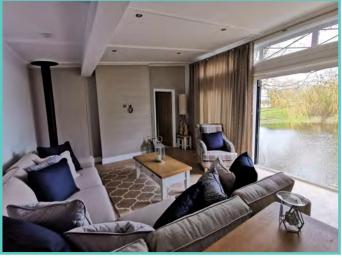

#### Truly a room with a view!

The dramatic full length bi-fold doors dominate the front elevation of the Hampton accentuating the feeling of opulence and light. With decking built to sit out over the lake which this lodge so proudly faces.