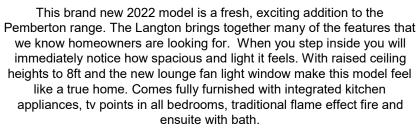

#### PEMBERTON LANGTON LODGE

43ft x 14ft, 2 Bed, 6 Berth

£129,995

2022 ground rent included in the price!!