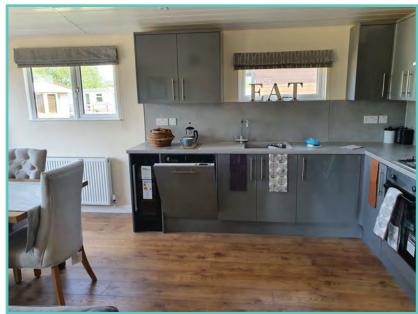

#### Continued.....

With a combination of white tongue and groove walls and wooden floors to the deep blue accents and oversize bell pendant lighting. Beautiful finishes abound throughout, with the rich blue shaker kitchen topped with cool quartz surfaces, to the contrasting warmth of a solid oak breakfast bar and seating area.

A spectacular home inside and out!

Features include: Bootility area with bench-seat & coat hooks. Cloakroom. Colour co-ordinated corner sofa, curtains, blinds, carpets, laminate & vinyl. Boutique style dining table with chairs, coffee table, nest of tables and sideboard. Solid oak breakfast bar & 2 stools. Kitchen features ivory stone quartz worktops. 5 burner gas hob, oven, microwave, dishwasher, fridge/freezer & washer dryer. Walk-in dressing area, en-suite and lake view to two bedrooms, plus third bedroom with bunk beds.