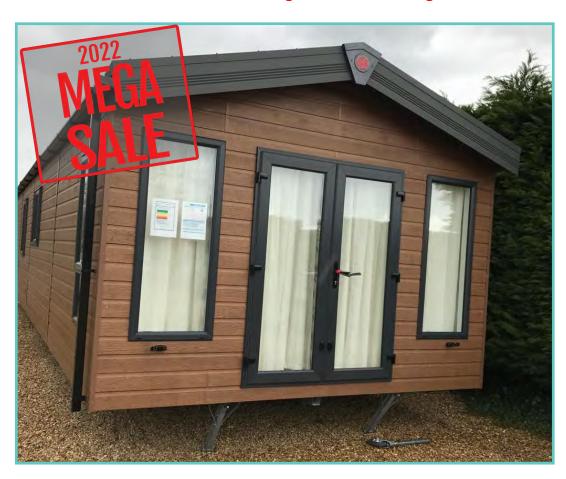

#### **FOR SALE**

### PISCES COUNTRY PARK NEW STATICS & LODGES

| PL46   | Prestige Hampton Lodge   | 50 x 22 | 3 bed, 6 berth | £375,000             |  |
|--------|--------------------------|---------|----------------|----------------------|--|
| PL60   | Pemberton Abingdon Lodge | 42 x 13 | 2 bed, 6 berth | £119,995 NOW £99,995 |  |
| PL TBC | Pemberton Marlow Lodge   | 40 x 13 | 2 bed, 6 berth | £95,000              |  |
| PL TBC | Pemberton Serena Lodge   | 42 x 13 | 2 bed, 6 berth | £119,995             |  |
| PL TBC | Stacey Lodge             | 36 x 12 | 2 bed, 6 berth | £75,000 ono          |  |