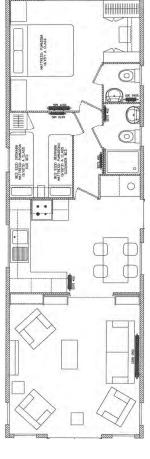

fast bar and seating area.

A spectacular home inside and out!

Features include: Bootility area with bench-seat & coat hooks. Cloakroom. Colour co-ordinated corner sofa, curtains, blinds, carpets, laminate & vinyl. Boutique style dining table with chairs, coffee table, nest of tables and sideboard. Solid oak breakfast bar & 2 stools. Kitchen features ivory stone quartz worktops. 5 burner gas hob, oven, microwave, dishwasher, fridge/freezer & washer dryer. Walk-in dressing area, en-suite and lake view to two bedrooms, plus third bedroom with bunk beds.

Thermowood & Cedar cladding. Anthracite grey UPVC windows and doors.





#### PEMBERTON ABINGDON LODGE

42ft x 13ft, 2 Bed, 6 Berth, overlooking lake

WAS £119,995 NOW £99,995

2022 ground rent and 2 gas bottles included in the price!!





The new style Abingdon has a rich blend of fabrics to make any family feel cosy and at home. Step into the master bedroom and admire the plank effect accent wall with striking wall lights. This is a 6 berth is fully furnished and overlooks the lake. Comes with front French doors, integrated microwave, fridge/freezer, cooker and separate over and grill, gas central heating, large sofa with 2 chairs and footstool, ensuite to master bedroom







#### **LODGE - PLOT TBC**

#### PEMBERTON MARLOW LODGE

40ft x 13ft, 2 Bed, 6 Berth, 2022 model

£95,000

2022 ground rent and 2 gas bottles included in the price!!







Choose a plot on either Pisces Country Park or Acorn Holiday Park for this holiday home







#### **LODGE - PLOT TBC**

#### **PEMBERTON SERENA LODGE**

42ft x 13ft, 2 Bed, 6