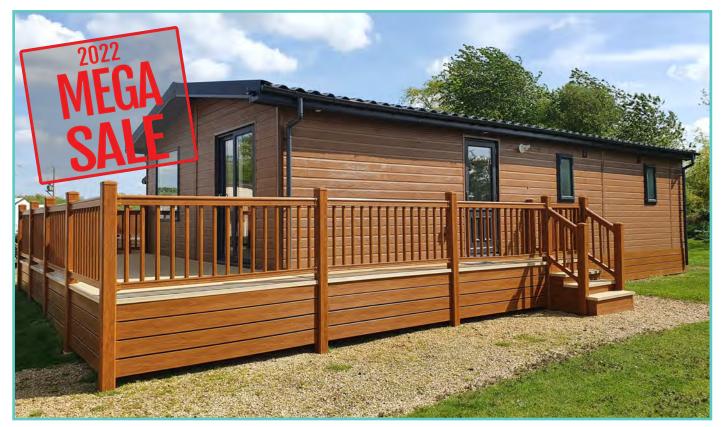

#### PRESTIGE HAMPTON

50ft x 22ft, 3 Bed, 6 Berth, stunning lake views

£375,000

#### Truly a room with a view!

The dramatic full length bi-fold doors dominate the front elevation of the Hampton accentuating the feeling of opulence and light. With decking built to sit out over the lake which this lodge so proudly faces.

A spectacular home inside and out!

Features include: Bootility area with bench-seat & coat hooks. Cloakroom. Colour co-ordinated corner sofa, curtains, blinds, carpets, laminate & vinyl. Boutique style dining table with chairs, coffee table, nest of tables and sideboard. Solid oak breakfast bar & 2 stools. Kitchen features ivory stone quartz worktops. 5 burner gas hob, oven, microwave, dishwasher, fridge/freezer & washer dryer. Walk-in dressing area, en-suite and lake view to two bedrooms, plus third bedroom with bunk beds.

Thermowood & Cedar cladding. Anthracite grey UPVC windows and doors.