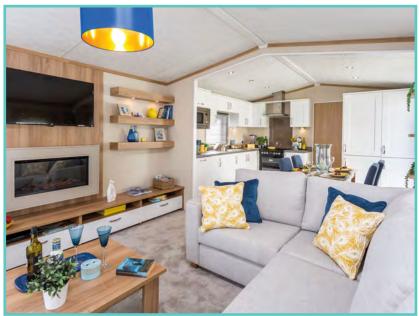

#### **EVOLUTION LODGE**

40ft x 20ft, 2 Bed, 6 Berth

£175,000

2022 ground rent and 2 gas bottles included in the price!!

This brand new
2022 model
Evolution Lodge
has an amazing
lake view and
comes with central
heating, double
glazed, fully
furnished, washing
machine, wine
cooler,
dishwasher, fridge
freezer.

#### **EVOLUTION LODGE**

40ft x 20ft, 2 Bed, 6 Berth

WAS £159,995 NOW £139,000

2022 ground rent and 2 gas bottles included in the price!!

This brand new 2022 model Evolution Lodge comes with central heating, double glazed, fully furnished, washing machine, wine cooler, dishwasher, fridge freezer.