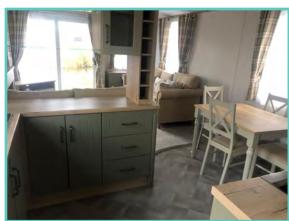

A spectacular home inside and out!

Features include: Bootility area with bench-seat & coat hooks. Cloakroom. Colour co-ordinated corner sofa, curtains, blinds, carpets, laminate & vinyl. Boutique style dining table with chairs, coffee table, nest of tables and sideboard. Solid oak breakfast bar & 2 stools. Kitchen features ivory stone quartz worktops. 5 burner gas hob, oven, microwave, dishwasher, fridge/freezer & washer dryer. Walk-in dressing area, en-suite and lake view to two bedrooms, plus third bedroom with bunk beds.