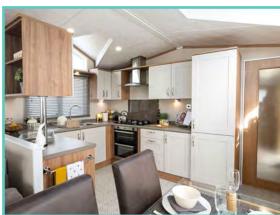

#### **PEMBERTON SERENA LODGE**

42ft x 13ft, 2 Bed, 6 Berth, 2022 model

£119,995

Decking, 2022 ground rent and 2 gas bottles included in the price!!

Acorn Holiday Park for this holiday home