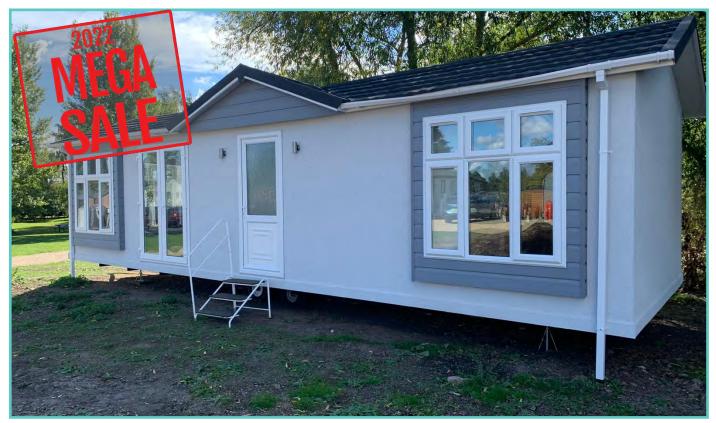

#### STACEY LODGE

36ft x 12ft, 2 Bedrooms, 6 Berth

£75,000 ono

2023 ground rent and £7,000 pounds worth of furniture of your choice is included in the price.