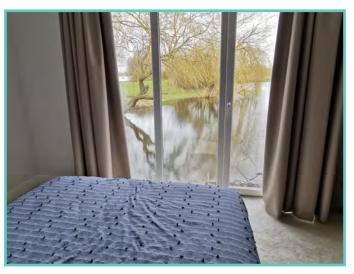

#### PRESTIGE HAMPTON

50ft x 22ft, 3 Bed, 6 Berth, stunning lake views

£375,000

A spectacular home inside and out!

Features include: Bootility area with bench-seat & coat hooks. Cloakroom. Colour co-ordinated corner sofa, curtains, blinds, carpets, laminate & vinyl. Boutique style dining table with chairs, coffee table, nest of tables and sideboard. Solid oak breakfast bar & 2 stools. Kitchen features ivory stone quartz worktops. 5 burner gas hob, oven, microwave, dishwasher, fridge/freezer & washer dryer. Walk-in dressing area, en-suite and lake view to two bedrooms, plus third bedroom with bunk beds.