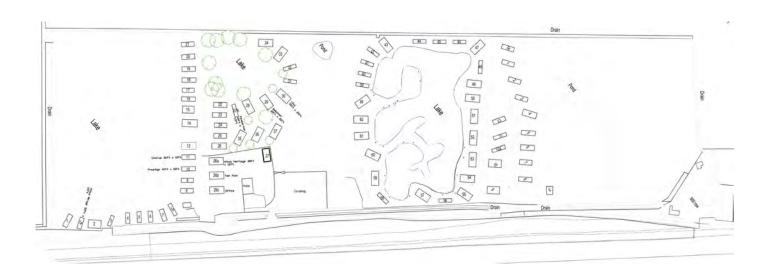

lamy Conservation Gold Awards for countryside achievement plus has been recommended by some of the Country's most illustrious anglers such as Bob Nudd MBE and Matt Hayes for fishing.

Encompassing three lakes and set in over twenty-two acres. Perfect for those who wish to get away from it all and enjoy some peace and tranquillity.

12 month holiday licence.



#### Acorn Holiday Park, on the Norfolk / Cambridgeshire border.

This is situated on the border of Pisces Country Park, and until recently was a holiday rental park.

Holiday Homes are now available to purchase.

Also has a 12 month holiday licence, with its own fishing lake and access to Pisces Country Park fishing lakes.



# COUNTRY PARK 01354 610257 info@piscescountrypark.co.uk www.piscescountrypark.co.uk

#### LAYOUT PLAN









# COUNTRY PARK 01354 610257 info@piscescountrypark.co.uk www.piscescountrypark.co.uk

#### **FOR SALE**







### PISCES COUNTRY PARK NEW STATICS & LODGES



| PL46   | Prestige Hampton Lodge   | 50 x 22 | 3 bed, 6 berth | £375,000             |  |
|--------|--------------------------|---------|----------------|----------------------|--|
| PL60   | Pemberton Abingdon Lodge | 42 x 13 | 2 bed, 6 berth | £119,995 NOW £99,995 |  |
| PL TBC | Pemberton Marlow Lodge   | 40 x 13 | 2 bed, 6 berth | £95,000              |  |
| PL TBC | Pemberton Serena Lodge   | 42 x 13 | 2 bed, 6 berth | £119,995             |  |
| PL TBC | Stacey Lodge             | 36 x 12 | 2 bed, 6 berth | £75,000 ono          |  |

#### **ACORN HOLIDAY PARK NEW LODGES**

| PL1    | Pemberton Langton Lodge | 43 x 14 | 2 b