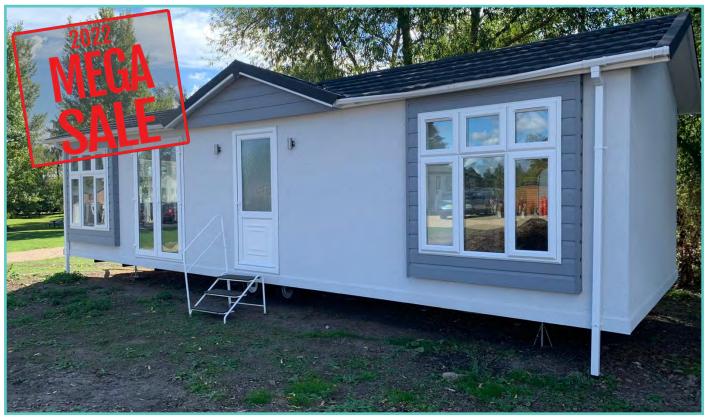

#### **FOR SALE**

### PISCES COUNTRY PARK NEW STATICS & LODGES

| PL46   | Prestige Hampton Lodge   | 50 x 22 | 3 bed, 6 berth | £375,000             |  |
|--------|--------------------------|---------|----------------|----------------------|--|
| PL60   | Pemberton Abingdon Lodge | 42 x 13 | 2 bed, 6 berth | £119,995 NOW £99,995 |  |
| PL TBC | Pemberton Marlow Lodge   | 40 x 13 | 2 bed, 6 berth | £95,000              |  |
| PL TBC | Pemberton Serena Lodge   | 42 x 13 | 2 bed, 6 berth | £119,995             |  |
| PL TBC | Stacey Lodge             | 36 x 12 | 2 bed, 6 berth | £75,000 ono          |  |