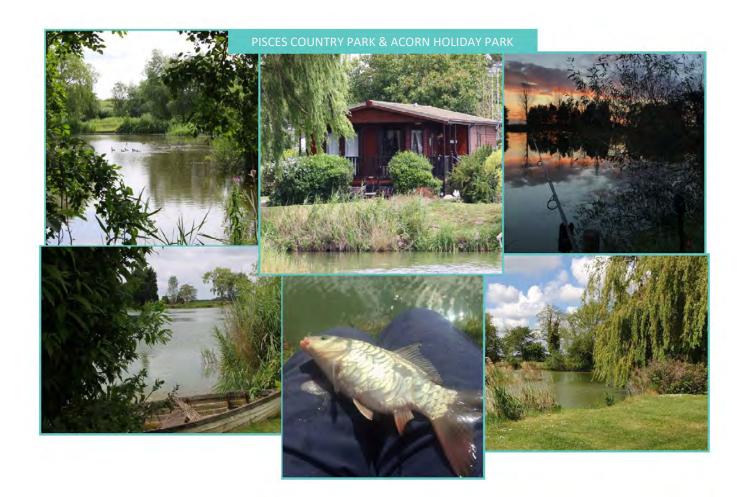

#### Pisces Country Park, on the Norfolk / Cambridgeshire border.

Have you ever dreamed of waking up and walking out onto the decking only to be surrounded by beautiful serene Countryside?

Pisces Country Park offers you just that, as well as some of the best fishing in the Country.

The lakes are heavily stocked with a wide variety of fish species.

The park has won the David Bellamy Conservation Gold Awards for countryside achievement plus has been recommended by some of the Country's most illustrious anglers such as Bob Nudd MBE and Matt Hayes for fishing.

Encompassing three lakes and set in over twenty-two acres. Perfect for those who wish to get away from it all and enjoy some peace and tranquillity.

12 month holiday licence.

#### What facilities are on the parks?

Here at Pisces Country Park & Acorn Holiday Park we are proud to be known as the home to some of the best and well stocked fishing lakes in the Norfolk and Cambridgeshire area. We are friendly parks and our aim is to provide an enjoyable and fun fishing experience for people looking to fish in the peace and quiet of a stunning country park. We have three fishing lakes (suitable for both competitive and leisure fishing).