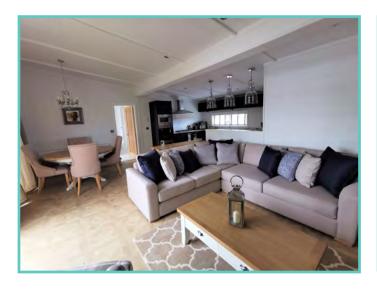

A spectacular home inside and out!

Features include: Bootility area with bench-seat & coat hooks. Cloakroom. Colour co-ordinated corner sofa, curtains, blinds, carpets, laminate & vinyl. Boutique style dining table with chairs, coffee table, nest of tables and sideboard. Solid oak breakfast bar & 2 stools. Kitchen features ivory stone quartz worktops. 5 burner gas hob, oven, microwave, dishwasher, fridge/freezer & washer dryer. Walk-in dressing area, en-suite and lake view to two bedrooms, plus third bedroom with bunk beds.