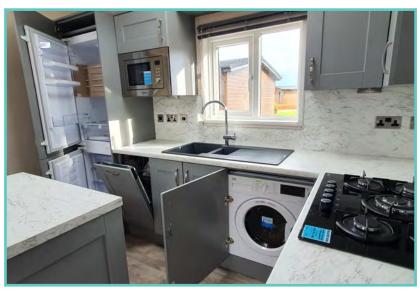

A spectacular home inside and out!

Features include: Bootility area with bench-seat & coat hooks. Cloakroom. Colour co-ordinated corner sofa, curtains, blinds, carpets, laminate & vinyl. Boutique style dining table with chairs, coffee table, nest of tables and sideboard. Solid oak breakfast bar & 2 stools. Kitchen features ivory stone quartz worktops. 5 burner gas hob, oven, microwave, dishwasher, fridge/freezer & washer dryer. Walk-in dressing area, en-suite and lake view to two bedrooms, plus third bedroom with bunk beds.

#### PEMBERTON ABINGDON LODGE

42ft x 13ft, 2 Bed, 6 Berth, overlooking lake

WAS £119,995 NOW £99,995

2022 ground rent and 2 gas bottles included in the price!!

The new style Abingdon has a rich blend of fabrics to make any family feel cosy and at home. Step into the master bedroom and admire the plank effect accent wall with striking wall lights. This is a 6 berth is fully furnished and overlooks the lake. Comes with front French doors, integrated microwave, fridge/freezer, cooker and separate over and grill, gas central heating, large sofa with 2 chairs and footstool, ensuite to master bedroom