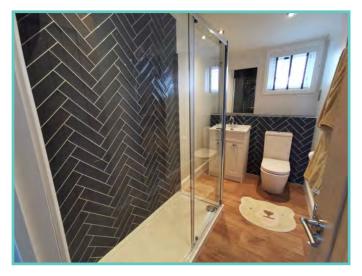

A spectacular home inside and out!

Features include: Bootility area with bench-seat & coat hooks. Cloakroom. Colour co-ordinated corner sofa, curtains, blinds, carpets, laminate & vinyl. Boutique style dining table with chairs, coffee table, nest of tables and sideboard. Solid oak breakfast bar & 2 stools. Kitchen features ivory stone quartz worktops. 5 burner gas hob, oven, microwave, dishwasher, fridge/freezer & washer dryer. Walk-in dressing area, en-suite and lake view to two bedrooms, plus third bedroom with bunk beds.