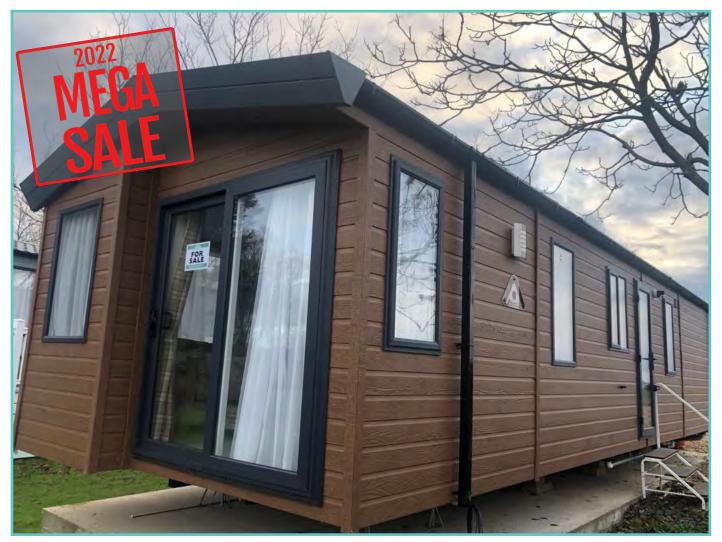

#### **FOR SALE**

### PISCES COUNTRY PARK NEW STATICS & LODGES

| PL46   | Prestige Hampton Lodge   | 50 x 22 | 3 bed, 6 berth | £375,000             |  |
|--------|--------------------------|---------|----------------|----------------------|--|
| PL60   | Pemberton Abingdon Lodge | 42 x 13 | 2 bed, 6 berth | £119,995 NOW £99,995 |  |
| PL TBC | Pemberton Marlow Lodge   | 40 x 13 | 2 bed, 6 berth | £95,000              |  |
| PL TBC | Pemberton Serena Lodge   | 42 x 13 | 2 bed, 6 berth | £119,995             |  |
| PL TBC | Stacey Lodge             | 36 x 12 | 2 bed, 6 berth | £75,000 ono          |  |