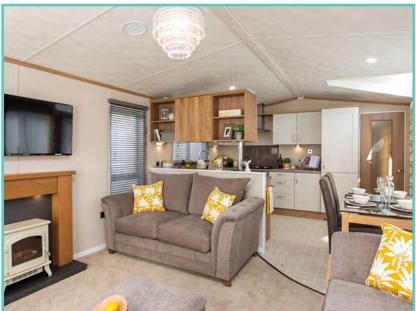

#### **PEMBERTON SERENA LODGE**

42ft x 13ft, 2 Bed, 6 Berth, 2022 model

£119,995

Decking, 2022 ground rent and 2 gas bottles included in the price!!

Acorn Holiday Park for this holiday home