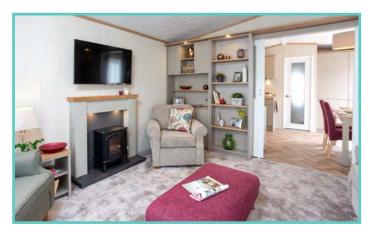

#### PEMBERTON ABINGDON LODGE

42ft x 13ft, 2 Bed, 6 Berth, overlooking lake

WAS £119,995 NOW £99,995

2022 ground rent and 2 gas bottles included in the price!!

The new style Abingdon has a rich blend of fabrics to make any family feel cosy and at home. Step into the master bedroom and admire the plank effect accent wall with striking wall lights. This is a 6 berth is fully furnished and overlooks the lake. Comes with front French doors, integrated microwave, fridge/freezer, cooker and separate over and grill, gas central heating, large sofa with 2 chairs and footstool, ensuite to master bedroom