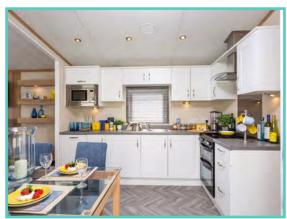

#### PEMBERTON MARLOW LODGE

40ft x 13ft, 2 Bed, 6 Berth, 2022 model

£95,000

2022 ground rent and 2 gas bottles included in the price!!

Choose a plot on either Pisces Country Park or Acorn Holiday Park for this holiday home