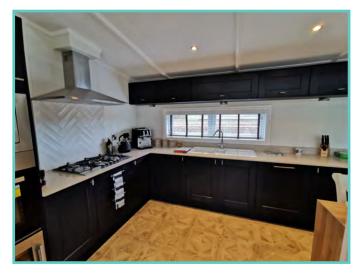

#### PRESTIGE HAMPTON

50ft x 22ft, 3 Bed, 6 Berth, stunning lake views

£375,000

A spectacular home inside and out!

Features include: Bootility area with bench-seat & coat hooks. Cloakroom. Colour co-ordinated corner sofa, curtains, blinds, carpets, laminate & vinyl. Boutique style dining table with chairs, coffee table, nest of tables and sideboard. Solid oak breakfast bar & 2 stools. Kitchen features ivory stone quartz worktops. 5 burner gas hob, oven, microwave, dishwasher, fridge/freezer & washer dryer. Walk-in dressing area, en-suite and lake view to two bedrooms, plus third bedroom with bunk beds.