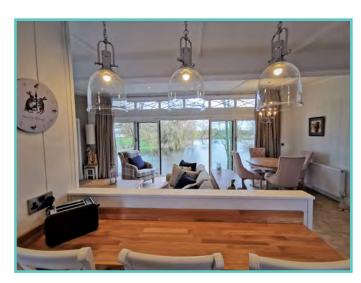

#### PRESTIGE HAMPTON

50ft x 22ft, 3 Bed, 6 Berth, stunning lake views

£375,000

#### Truly a room with a view!

The dramatic full length bi-fold doors dominate the front elevation of the Hampton accentuating the feeling of opulence and light. With decking built to sit out over the lake which this lodge so proudly faces.