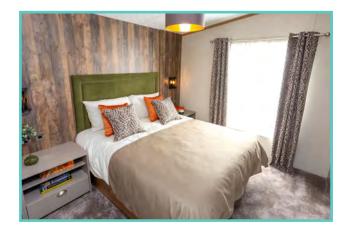

A spectacular home inside and out!

Features include: Bootility area with bench-seat & coat hooks. Cloakroom. Colour co-ordinated corner sofa, curtains, blinds, carpets, laminate & vinyl. Boutique style dining table with chairs, coffee table, nest of tables and sideboard. Solid oak breakfast bar & 2 stools. Kitchen features ivory stone quartz worktops. 5 burner gas hob, oven, microwave, dishwasher, fridge/freezer & washer dryer. Walk-in dressing area, en-suite and lake view to two bedrooms, plus third bedroom with bunk beds.

#### PEMBERTON ABINGDON LODGE

42ft x 13ft, 2 Bed, 6 Berth, overlooking lake

WAS £119,995 NOW £99,995

2022 ground rent and 2 gas bottles included in the price!!

The new style Abingdon has a rich blend of fabrics to make any family feel cosy and at home. Step into the master bedroom and admire the plank effect accent wall with striking wall lights. This is a 6 berth is fully furnished and overlooks the lake. Comes with front French doors, integrated microwave, fridge/freezer, cooker and separate over and grill, gas central heating, large sofa with 2 chairs and footstool, ensuite to master bedroom