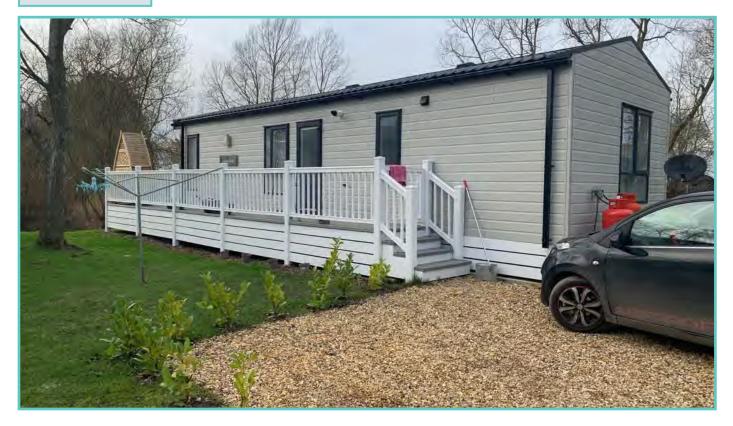

#### **LODGE - PLOT 46**

#### PRESTIGE HAMPTON

50ft x 22ft, 3 Bed, 6 Berth, stunning lake views

£375,000

#### Truly a room with a view!

The dramatic full length bi-fold doors dominate the front elevation of the Hampton accentuating the feeling of opulence and light. With decking built to sit out over the lake which this lodge so proudly faces.