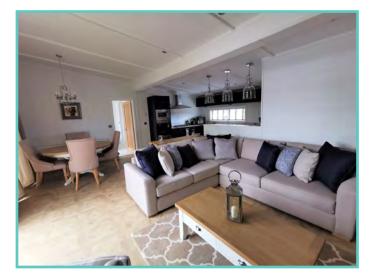

A spectacular home inside and out!

Features include: Bootility area with bench-seat & coat hooks. Cloakroom. Colour co-ordinated corner sofa, curtains, blinds, carpets, laminate & vinyl. Boutique style dining table with chairs, coffee table, nest of tables and sideboard. Solid oak breakfast bar & 2 stools. Kitchen features ivory stone quartz worktops. 5 burner gas hob, oven, microwave, dishwasher, fridge/freezer & washer dryer. Walk-in dressing area, en-suite and lake view to two bedrooms, plus third bedroom with bunk beds.