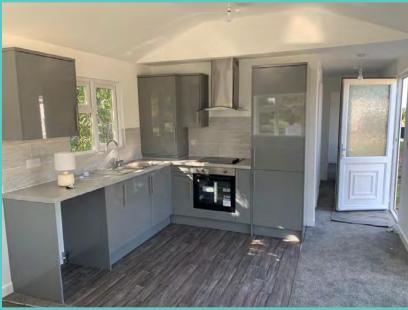

A spectacular home inside and out!

Features include: Bootility area with bench-seat & coat hooks. Cloakroom. Colour co-ordinated corner sofa, curtains, blinds, carpets, laminate & vinyl. Boutique style dining table with chairs, coffee table, nest of tables and sideboard. Solid oak breakfast bar & 2 stools. Kitchen features ivory stone quartz worktops. 5 burner gas hob, oven, microwave, dishwasher, fridge/freezer & washer dryer. Walk-in dressing area, en-suite and lake view to two bedrooms, plus third bedroom with bunk beds.

### 2022 ground rent and 2 gas bottles included in the price!!

The new style Abingdon has a rich blend of fabrics to make any family feel cosy and at home. Step into the master bedroom and admire the plank effect accent wall with striking wall lights. This is a 6 berth is fully furnished and overlooks the lake. Comes with front French doors, integrated microwave, fridge/freezer, cooker and separate over and grill, gas central heating, large sofa with 2 chairs and footstool, ensuite to master bedroom