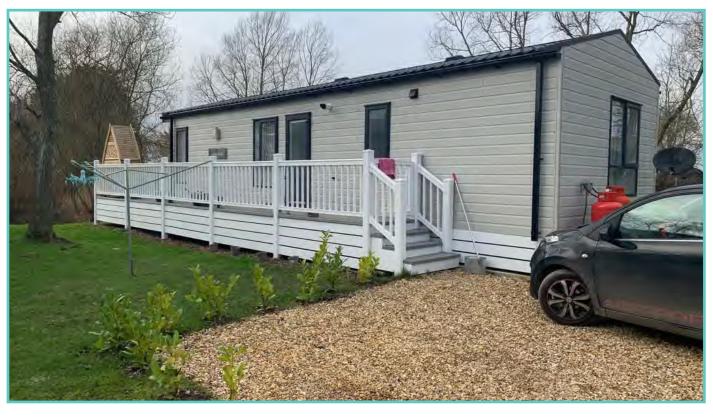

# **PEMBERTON ABINGDON LODGE**

42ft x 13ft, 2 Bed, 6 Berth, overlooking lake

### 2022 ground rent and 2 gas bottles included in the price!!

The new style Abingdon has a rich blend of fabrics to make any family feel cosy and at home. Step into the master bedroom and admire the plank effect accent wall with striking wall lights. This is a 6 berth is fully furnished and overlooks the lake. Comes with front French doors, integrated microwave, fridge/freezer, cooker and separate over and grill, gas central heating, large sofa with 2 chairs and footstool, ensuite to master bedroom