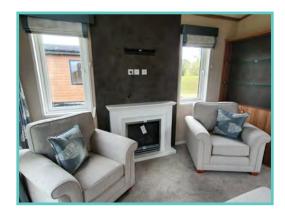

A spectacular home inside and out!

Features include: Bootility area with bench-seat & coat hooks. Cloakroom. Colour co-ordinated corner sofa, curtains, blinds, carpets, laminate & vinyl. Boutique style dining table with chairs, coffee table, nest of tables and sideboard. Solid oak breakfast bar & 2 stools. Kitchen features ivory stone quartz worktops. 5 burner gas hob, oven, microwave, dishwasher, fridge/freezer & washer dryer. Walk-in dressing area, en-suite and lake view to two bedrooms, plus third bedroom with bunk beds.

### 2022 ground rent and 2 gas bottles included in the price!!

The new style Abingdon has a rich blend of fabrics to make any family feel cosy and at home. Step into the master bedroom and admire the plank effect accent wall with striking wall lights. This is a 6 berth is fully furnished and overlooks the lake. Comes with front French doors, integrated microwave, fridge/freezer, cooker and separate over and grill, gas central heating, large sofa with 2 chairs and footstool, ensuite to master bedroom