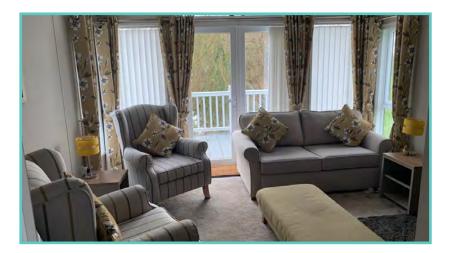

# **PRESTIGE HAMPTON**

50ft x 22ft, 3 Bed, 6 Berth, stunning lake views **£375,000** 

#### Truly a room with a view!

The dramatic full length bi-fold doors dominate the front elevation of the Hampton accentuating the feeling of opulence and light. With decking built to sit out over the lake which this lodge so proudly faces.

A spectacular home inside and out!

Features include: Bootility area with bench-seat & coat hooks. Cloakroom. Colour co-ordinated corner sofa, curtains, blinds, carpets, laminate & vinyl. Boutique style dining table with chairs, coffee table, nest of tables and sideboard. Solid oak breakfast bar & 2 stools. Kitchen features ivory stone quartz worktops. 5 burner gas hob, oven, microwave, dishwasher, fridge/freezer & washer dryer. Walk-in dressing area, en-suite and lake view to two bedrooms, plus third bedroom with bunk beds.