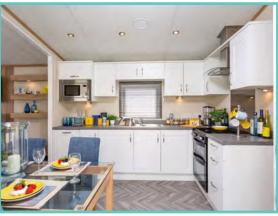

A spectacular home inside and out!

Features include: Bootility area with bench-seat & coat hooks. Cloakroom. Colour co-ordinated corner sofa, curtains, blinds, carpets, laminate & vinyl. Boutique style dining table with chairs, coffee table, nest of tables and sideboard. Solid oak breakfast bar & 2 stools. Kitchen features ivory stone quartz worktops. 5 burner gas hob, oven, microwave, dishwasher, fridge/freezer & washer dryer. Walk-in dressing area, en-suite and lake view to two bedrooms, plus third bedroom with bunk beds.

### 2022 ground rent and 2 gas bottles included in the price!!

The new style Abingdon has a rich blend of fabrics to make any family feel cosy and at home. Step into the master bedroom and admire the plank effect accent wall with striking wall lights. This is a 6 berth is fully furnished and overlooks the lake. Comes with front French doors, integrated microwave, fridge/freezer, cooker and separate over and grill, gas central heating, large sofa with 2 chairs and footstool, ensuite to master bedroom