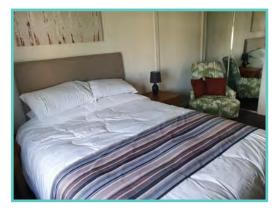

A spectacular home inside and out!

Features include: Bootility area with bench-seat & coat hooks. Cloakroom. Colour co-ordinated corner sofa, curtains, blinds, carpets, laminate & vinyl. Boutique style dining table with chairs, coffee table, nest of tables and sideboard. Solid oak breakfast bar & 2 stools. Kitchen features ivory stone quartz worktops. 5 burner gas hob, oven, microwave, dishwasher, fridge/freezer & washer dryer. Walk-in dressing area, en-suite and lake view to two bedrooms, plus third bedroom with bunk beds.