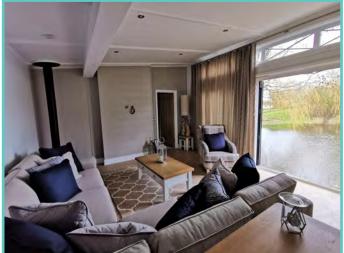

#### Truly a room with a view!

The dramatic full length bi-fold doors dominate the front elevation of the Hampton accentuating the feeling of opulence and light. With decking built to sit out over the lake which this lodge so proudly faces.

# Continued.....

With a combination of white tongue and groove walls and wooden floors to the deep blue accents and oversize bell pendant lighting. Beautiful finishes abound throughout, with the rich blue shaker kitchen topped with cool quartz surfaces, to the contrasting warmth of a solid oak breakfast bar and seating area.