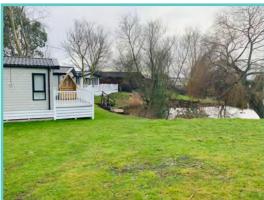

# **PEMBERTON ABINGDON LODGE**

42ft x 13ft, 2 Bed, 6 Berth, overlooking lake

### 2022 ground rent and 2 gas bottles included in the price!!

The new style Abingdon has a rich blend of fabrics to make any family feel cosy and at home. Step into the master bedroom and admire the plank effect accent wall with striking wall lights. This is a 6 berth is fully furnished and overlooks the lake. Comes with front French doors, integrated microwave, fridge/freezer, cooker and separate over and grill, gas central heating, large sofa with 2 chairs and footstool, ensuite to master bedroom