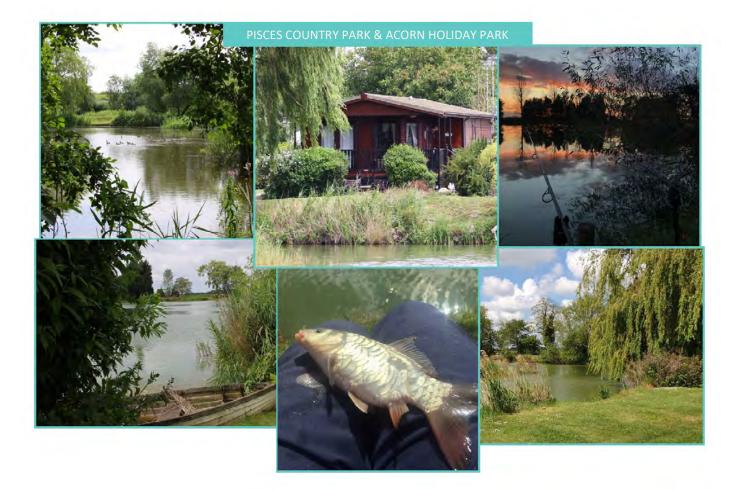

## Pisces Country Park, on the Norfolk / Cambridgeshire border.

Have you ever dreamed of waking up and walking out onto the decking only to be surrounded by beautiful serene Countryside?

Pisces Country Park offers you just that, as well as some of the best fishing in the Country. The lakes are heavily stocked with a wide variety of fish species.

The park has won the David Bellamy Conservation Gold Awards for countryside achievement plus has been recommended by some of the Country's most illustrious anglers such as Bob Nudd MBE and Matt Hayes for fishing.

### What facilities are on the parks?

Here at Pisces Country Park & Acorn Holiday Park we are proud to be known as the home to some of the best and well stocked fishing lakes in the Norfolk and Cambridgeshire area. We are friendly parks and our aim is to provide an enjoyable and fun fishing experience for people looking to fish in the peace and quiet of a stunning country park. We have three fishing lakes (suitable for both competitive and leisure fishing).