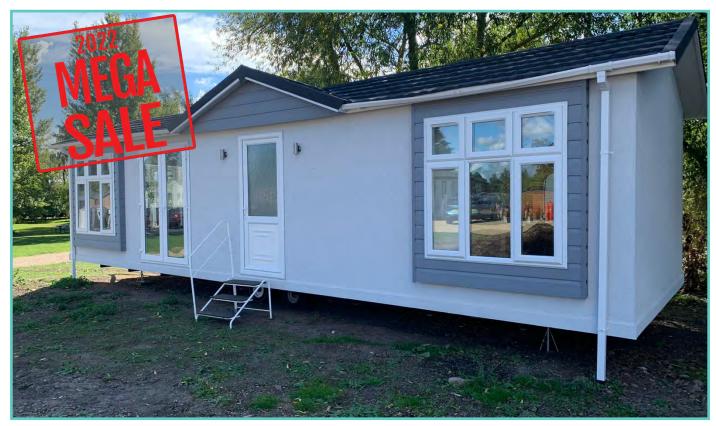

# PISCES COUNTRY PARK NEW STATICS & LODGES

| PL46   | Prestige Hampton Lodge   | 50 x 22 | 3 bed, 6 berth | £375,000   |             |
|--------|--------------------------|---------|----------------|------------|-------------|
| PL60   | Pemberton Abingdon Lodge | 42 x 13 | 2 bed, 6 berth | £119,995   | NOW £99,995 |
| PL TBC | Pemberton Marlow Lodge   | 40 x 13 | 2 bed, 6 berth | £95,000    |             |
| PL TBC | Pemberton Serena Lodge   | 42 x 13 | 2 bed, 6 berth | £129,995   |             |
| PL TBC | Stacey Lodge             | 36 x 12 | 2 bed, 6 berth | £75,000 on | 0           |
|        |                          |         |                |            |             |

# **PRESTIGE HAMPTON**

50ft x 22ft, 3 Bed, 6 Berth, stunning lake views **£375,000** 

#### Truly a room with a view!

The dramatic full length bi-fold doors dominate the front elevation of the Hampton accentuating the feeling of opulence and light. With decking built to sit out over the lake which this lodge so proudly faces.