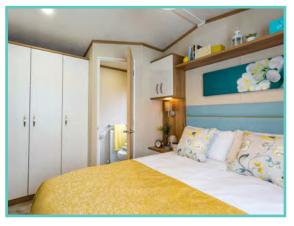

A spectacular home inside and out!

Features include: Bootility area with bench-seat & coat hooks. Cloakroom. Colour co-ordinated corner sofa, curtains, blinds, carpets, laminate & vinyl. Boutique style dining table with chairs, coffee table, nest of tables and sideboard. Solid oak breakfast bar & 2 stools. Kitchen features ivory stone quartz worktops. 5 burner gas hob, oven, microwave, dishwasher, fridge/freezer & washer dryer. Walk-in dressing area, en-suite and lake view to two bedrooms, plus third bedroom with bunk beds.

### 2022 ground rent and 2 gas bottles included in the price!!

The new style Abingdon has a rich blend of fabrics to make any family feel cosy and at home. Step into the master bedroom and admire the plank effect accent wall with striking wall lights. This is a 6 berth is fully furnished and overlooks the lake. Comes with front French doors, integrated microwave, fridge/freezer, cooker and separate over and grill, gas central heating, large sofa with 2 chairs and footstool, ensuite to master bedroom