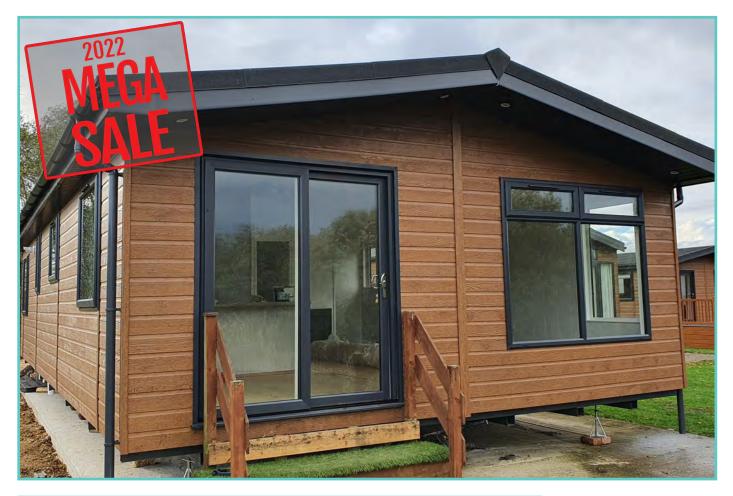

# **PRESTIGE HAMPTON**

50ft x 22ft, 3 Bed, 6 Berth, stunning lake views **£375,000** 

#### Truly a room with a view!

The dramatic full length bi-fold doors dominate the front elevation of the Hampton accentuating the feeling of opulence and light. With decking built to sit out over the lake which this lodge so proudly faces.