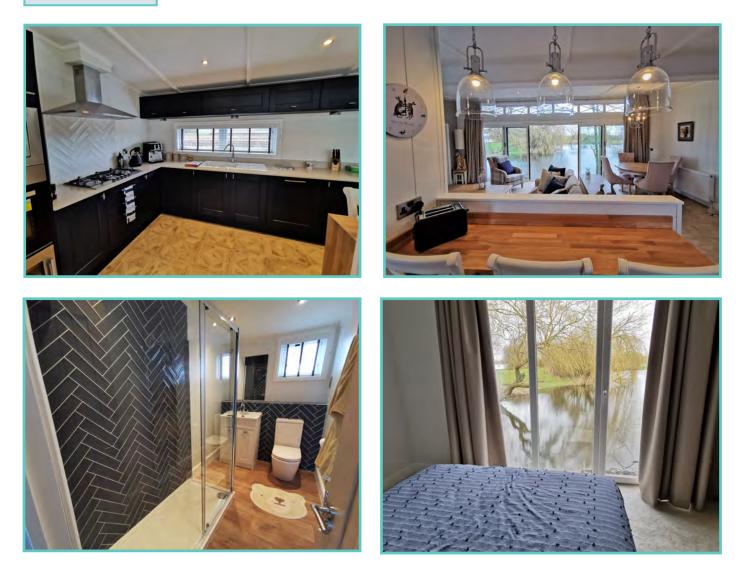

# **PRESTIGE HAMPTON**

50ft x 22ft, 3 Bed, 6 Berth, stunning lake views **£375,000** 

#### Truly a room with a view!

The dramatic full length bi-fold doors dominate the front elevation of the Hampton accentuating the feeling of opulence and light. With decking built to sit out over the lake which this lodge so proudly faces.

# Continued.....

With a combination of white tongue and groove walls and wooden floors to the deep blue accents and oversize bell pendant lighting. Beautiful finishes abound throughout, with the rich blue shaker kitchen topped with cool quartz surfaces, to the contrasting warmth of a solid oak breakfast bar and seating area.

A spectacular home inside and out!

Features include: Bootility area with bench-seat & coat hooks. Cloakroom. Colour co-ordinated corner sofa, curtains, blinds, carpets, laminate & vinyl. Boutique style dining table with chairs, coffee table, nest of tables and sideboard. Solid oak breakfast bar & 2 stools. Kitchen features ivory stone quartz worktops. 5 burner gas hob, oven, microwave, dishwasher, fridge/freezer & washer dryer. Walk-in dressing area, en-suite and lake view to two bedrooms, plus third bedroom with bunk beds.

Thermowood & Cedar cladding. Anthracite grey UPVC windows and doors.

**LODGE - PLOT 60** 