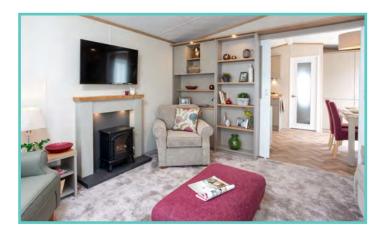

# **PRESTIGE HAMPTON**

50ft x 22ft, 3 Bed, 6 Berth, stunning lake views **£375,000** 

#### Truly a room with a view!

The dramatic full length bi-fold doors dominate the front elevation of the Hampton accentuating the feeling of opulence and light. With decking built to sit out over the lake which this lodge so proudly faces.

A spectacular home inside and out!

Features include: Bootility area with bench-seat & coat hooks. Cloakroom. Colour co-ordinated corner sofa, curtains, blinds, carpets, laminate & vinyl. Boutique style dining table with chairs, coffee table, nest of tables and sideboard. Solid oak breakfast bar & 2 stools. Kitchen features ivory stone quartz worktops. 5 burner gas hob, oven, microwave, dishwasher, fridge/freezer & washer dryer. Walk-in dressing area, en-suite and lake view to two bedrooms, plus third bedroom with bunk beds.