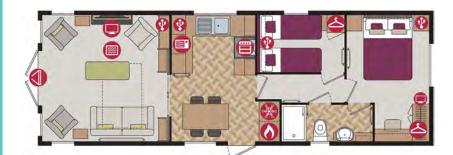

# **PEMBERTON ABINGDON LODGE**

42ft x 13ft, 2 Bed, 6 Berth, overlooking lake

### 2022 ground rent and 2 gas bottles included in the price!!

The new style Abingdon has a rich blend of fabrics to make any family feel cosy and at home. Step into the master bedroom and admire the plank effect accent wall with striking wall lights. This is a 6 berth is fully furnished and overlooks the lake. Comes with front French doors, integrated microwave, fridge/freezer, cooker and separate over and grill, gas central heating, large sofa with 2 chairs and footstool, ensuite to master bedroom