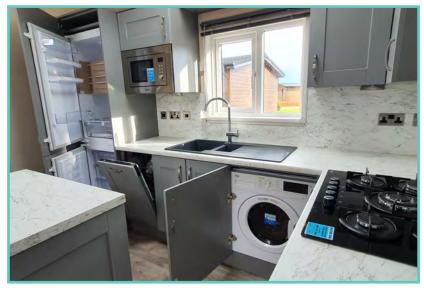

A spectacular home inside and out!

Features include: Bootility area with bench-seat & coat hooks. Cloakroom. Colour co-ordinated corner sofa, curtains, blinds, carpets, laminate & vinyl. Boutique style dining table with chairs, coffee table, nest of tables and sideboard. Solid oak breakfast bar & 2 stools. Kitchen features ivory stone quartz worktops. 5 burner gas hob, oven, microwave, dishwasher, fridge/freezer & washer dryer. Walk-in dressing area, en-suite and lake view to two bedrooms, plus third bedroom with bunk beds.

### 2022 ground rent and 2 gas bottles included in the price!!

The new style Abingdon has a rich blend of fabrics to make any family feel cosy and at home. Step into the master bedroom and admire the plank effect accent wall with striking wall lights. This is a 6 berth is fully furnished and overlooks the lake. Comes with front French doors, integrated microwave, fridge/freezer, cooker and separate over and grill, gas central heating, large sofa with 2 chairs and footstool, ensuite to master bedroom