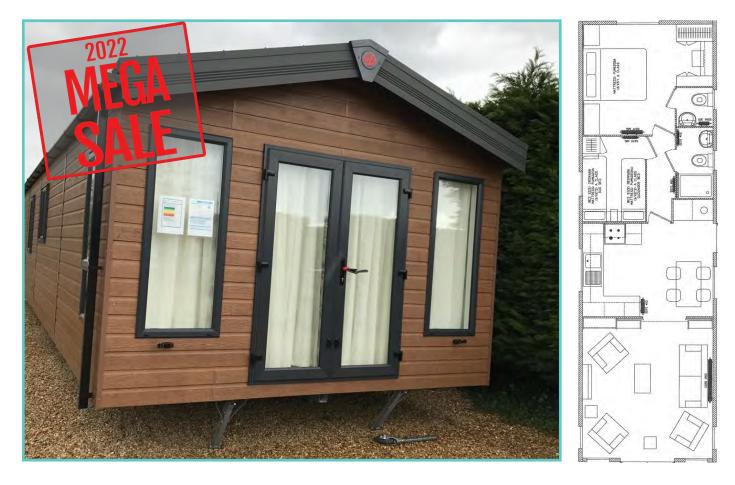

# **PEMBERTON ABINGDON LODGE**

42ft x 13ft, 2 Bed, 6 Berth, overlooking lake

## WAS £119,995 NOW £99,995

### 2022 ground rent and 2 gas bottles included in the price!!

The new style Abingdon has a rich blend of fabrics to make any family feel cosy and at home. Step into the master bedroom and admire the plank effect accent wall with striking wall lights. This is a 6 berth is fully furnished and overlooks the lake. Comes with front French doors, integrated microwave, fridge/freezer, cooker and separate over and grill, gas central heating, large sofa with 2 chairs and footstool, ensuite to master bedroom