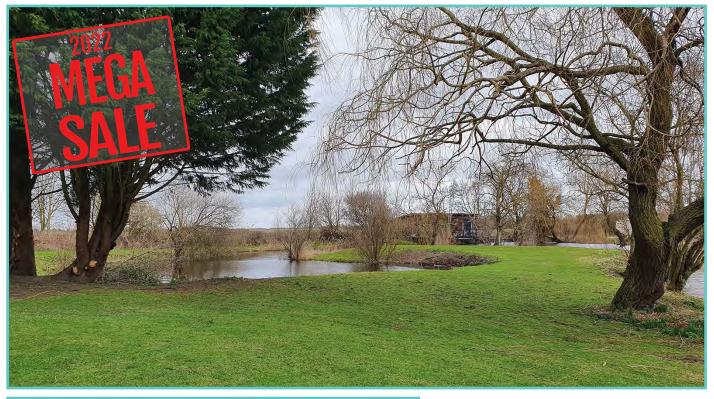

## Pisces Country Park, on the Norfolk / Cambridgeshire border.

Have you ever dreamed of waking up and walking out onto the decking only to be surrounded by beautiful serene Countryside?

Pisces Country Park offers you just that, as well as some of the best fishing in the Country. The lakes are heavily stocked with a wide variety of fish species.

Encompassing three lakes and set in over twenty-two acres. Perfect for those who wish to get away from it all and enjoy some peace and tranquillity.

12 month holiday licence.

### What facilities are on the parks?

Here at Pisces Country Park & Acorn Holiday Park we are proud to be known as the home to some of the best and well stocked fishing lakes in the Norfolk and Cambridgeshire area. We are friendly parks and our aim is to provide an enjoyable and fun fishing experience for people looking to fish in the peace and quiet of a stunning country park. We have three fishing lakes (suitable for both competitive and leisure fishing).