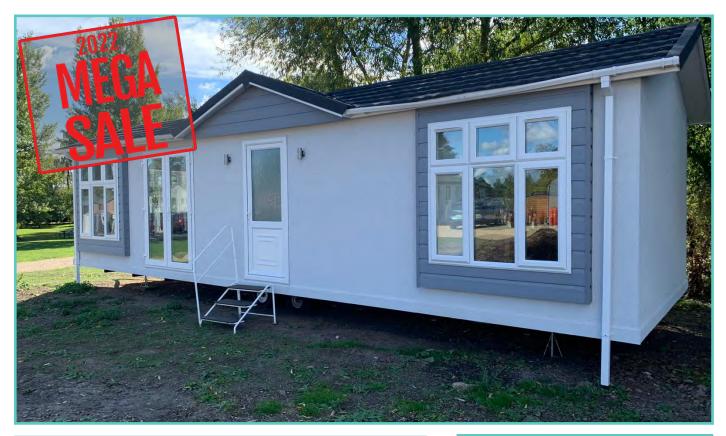

# STACEY LODGE

36ft x 12ft, 2 Bedrooms, 6 Berth

# £75,000 ono

2023 ground rent and £7,000 pounds worth of furniture of your choice is included in the price.

This brand new 2022 model Stacy Lodge is high spec and comes with double glazing and central heating.

## £75,000 ono

2023 ground rent and £7,000 pounds worth of furniture of your choice is included in the price.

This brand new 2022 model Stacy Lodge is high spec and comes with double glazing and central heating.