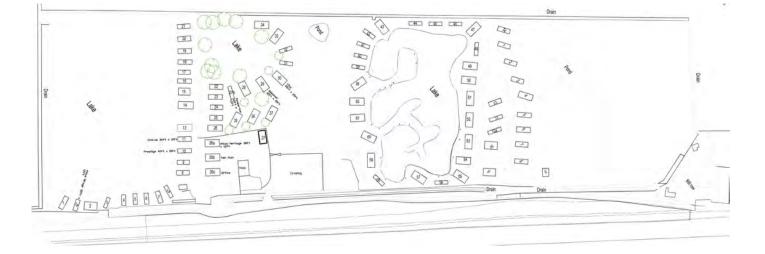

## Pisces Country Park, on the Norfolk / Cambridgeshire border.

Have you ever dreamed of waking up and walking out onto the decking only to be surrounded by beautiful serene Countryside?

Pisces Country Park offers you just that, as well as some of the best fishing in the Country. The lakes are heavily stocked with a wide variety of fish species.

Encompassing three lakes and set in over twenty-two acres. Perfect for those who wish to get away from it all and enjoy some peace and tranquillity.

12 month holiday licence.

### What facilities are on the parks?

Here at Pisces Country Park & Acorn Holiday Park we are proud to be known as the home to some of the best and well stocked fishing lakes in the Norfolk and Cambridgeshire area. We are friendly parks and our aim is to provide an enjoyable and fun fishing experience for people looking to fish in the peace and quiet of a stunning country park. We have three fishing lakes (suitable for both competitive and leisure fishing).