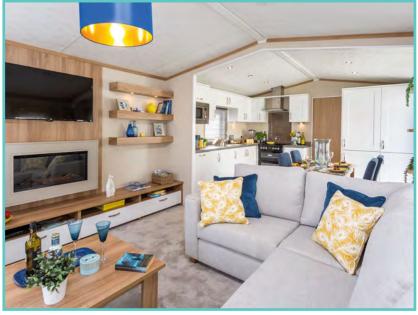

# **PEMBERTON LANGTON LODGE**

43ft x 14ft, 2 Bed, 6 Berth

£129,995 2022 ground rent included in the price!!

This brand new 2022 model is a fresh, exciting addition to the Pemberton range. The Langton brings together many of the features that we know homeowners are looking for. When you step inside you will immediately notice how spacious and light it feels. With raised ceiling heights to 8ft and the new lounge fan light window make this model feel like a true home. Comes fully furnished with integrated kitchen appliances, tv points in all bedrooms, traditional flame effect fire and ensuite with bath.