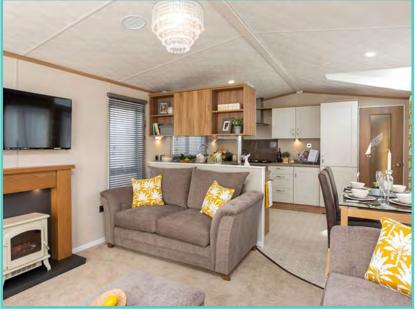

# **PRESTIGE HAMPTON**

50ft x 22ft, 3 Bed, 6 Berth, stunning lake views **£375,000** 

#### Truly a room with a view!

The dramatic full length bi-fold doors dominate the front elevation of the Hampton accentuating the feeling of opulence and light. With decking built to sit out over the lake which this lodge so proudly faces.

A spectacular home inside and out!

Features include: Bootility area with bench-seat & coat hooks. Cloakroom. Colour co-ordinated corner sofa, curtains, blinds, carpets, laminate & vinyl. Boutique style dining table with chairs, coffee table, nest of tables and sideboard. Solid oak breakfast bar & 2 stools. Kitchen features ivory stone quartz worktops. 5 burner gas hob, oven, microwave, dishwasher, fridge/freezer & washer dryer. Walk-in dressing area, en-suite and lake view to two bedrooms, plus third bedroom with bunk beds.