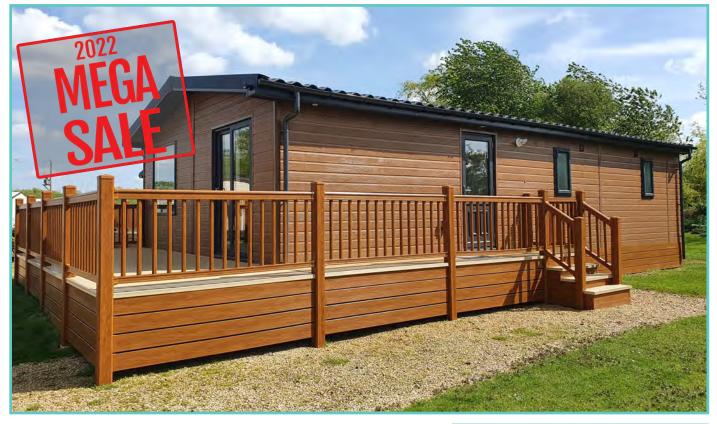

# **PRESTIGE HAMPTON**

50ft x 22ft, 3 Bed, 6 Berth, stunning lake views **£375,000** 

#### Truly a room with a view!

The dramatic full length bi-fold doors dominate the front elevation of the Hampton accentuating the feeling of opulence and light. With decking built to sit out over the lake which this lodge so proudly faces.

Thermowood & Cedar cladding. Anthracite grey UPVC windows and doors.

**LODGE - PLOT 60** 