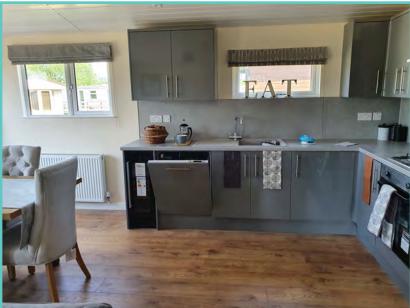

# Continued.....

With a combination of white tongue and groove walls and wooden floors to the deep blue accents and oversize bell pendant lighting. Beautiful finishes abound throughout, with the rich blue shaker kitchen topped with cool quartz surfaces, to the contrasting warmth of a solid oak breakfast bar and seating area.

A spectacular home inside and out!

Features include: Bootility area with bench-seat & coat hooks. Cloakroom. Colour co-ordinated corner sofa, curtains, blinds, carpets, laminate & vinyl. Boutique style dining table with chairs, coffee table, nest of tables and sideboard. Solid oak breakfast bar & 2 stools. Kitchen features ivory stone quartz worktops. 5 burner gas hob, oven, microwave, dishwasher, fridge/freezer & washer dryer. Walk-in dressing area, en-suite and lake view to two bedrooms, plus third bedroom with bunk beds.