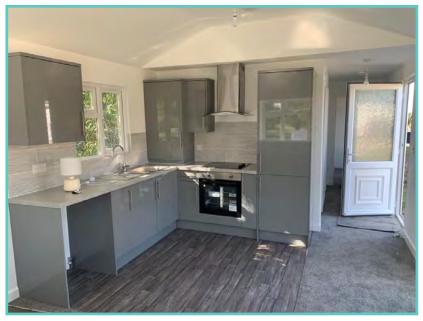

A spectacular home inside and out!

Features include: Bootility area with bench-seat & coat hooks. Cloakroom. Colour co-ordinated corner sofa, curtains, blinds, carpets, laminate & vinyl. Boutique style dining table with chairs, coffee table, nest of tables and sideboard. Solid oak breakfast bar & 2 stools. Kitchen features ivory stone quartz worktops. 5 burner gas hob, oven, microwave, dishwasher, fridge/freezer & washer dryer. Walk-in dressing area, en-suite and lake view to two bedrooms, plus third bedroom with bunk beds.