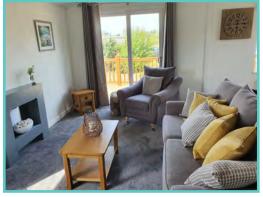

A spectacular home inside and out!

Features include: Bootility area with bench-seat & coat hooks. Cloakroom. Colour co-ordinated corner sofa, curtains, blinds, carpets, laminate & vinyl. Boutique style dining table with chairs, coffee table, nest of tables and sideboard. Solid oak breakfast bar & 2 stools. Kitchen features ivory stone quartz worktops. 5 burner gas hob, oven, microwave, dishwasher, fridge/freezer & washer dryer. Walk-in dressing area, en-suite and lake view to two bedrooms, plus third bedroom with bunk beds.