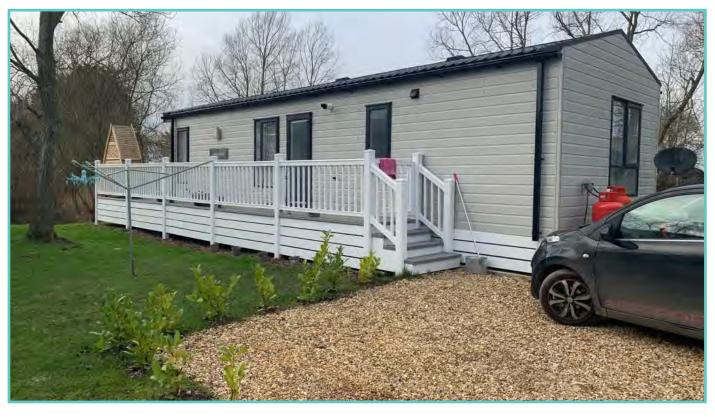

## **PEMBERTON RIVINGTON LODGE**

42ft x 14ft, 2 Bed, 6 Berth

£119,995

Price includes £15,000 worth of decking and ground rent for 2023

The Rivington has a 'boutique hotel' styling throughout with sumptuous fabrics and bold accents. Owners love the lounge console unit and the en-suite bath to the master bedroom has made an absolute splash! The large patio door to the front elevation gives uninterrupted lakeside views from the comfort of your lounge, perfect for watching those sunrises and sunsets!