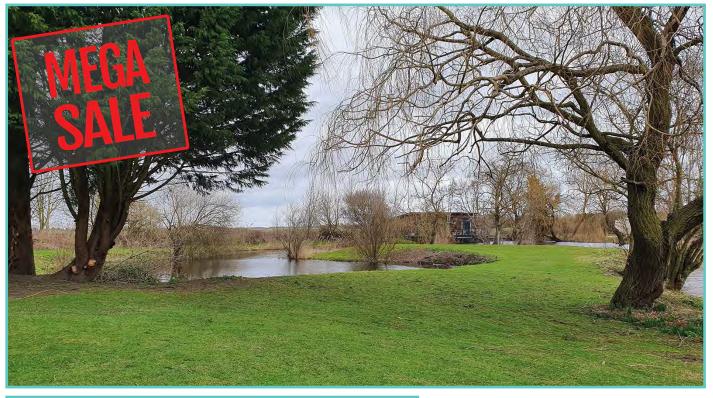

### Pisces Country Park, on the Norfolk / Cambridgeshire border.

Have you ever dreamed of waking up and walking out onto the decking only to be surrounded by beautiful serene Countryside?

Pisces Country Park offers you just that, as well as some of the best fishing in the Country. The lakes are heavily stocked with a wide variety of fish species.

Encompassing three lakes and set in over twenty-two acres. Perfect for those who wish to get away from it all and enjoy some peace and tranquillity.

12 month holiday licence.