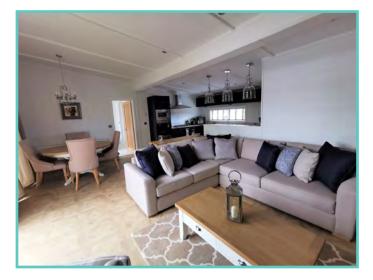

## Continued.....

With a combination of white tongue and groove walls and wooden floors to the deep blue accents and oversize bell pendant lighting. Beautiful finishes abound throughout, with the rich blue shaker kitchen topped with cool quartz surfaces, to the contrasting warmth of a solid oak breakfast bar and seating area.

A spectacular home inside and out!

Features include: Bootility area with bench-seat & coat hooks. Cloakroom. Colour co-ordinated corner sofa, curtains, blinds, carpets, laminate & vinyl. Boutique style dining table with chairs, coffee table, nest of tables and sideboard. Solid oak breakfast bar & 2 stools. Kitchen features ivory stone quartz worktops. 5 burner gas hob, oven, microwave, dishwasher, fridge/freezer & washer dryer. Walk-in dressing area, en-suite and lake view to two bedrooms, plus third bedroom with bunk beds.