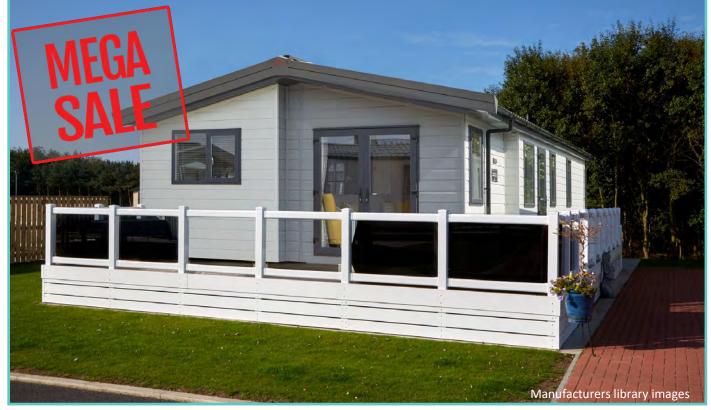

## **PRESTIGE HAMPTON**

50ft x 22ft, 3 Bed, 6 Berth, stunning lake views £375,000

#### Truly a room with a view!

The dramatic full length bi-fold doors dominate the front elevation of the Hampton accentuating the feeling of opulence and light. With decking built to sit out over the lake which this lodge so proudly faces.