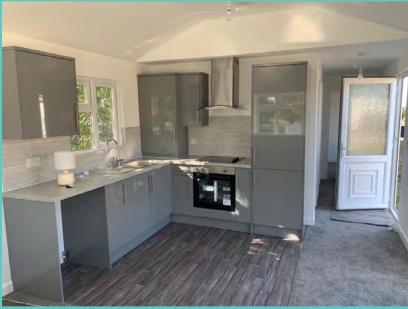

### WAS £95,000 NOW £89,995

2023 ground rent and 2 gas bottles included in the price!!

The Marlow is bright and modern with some new features to look out for. Those seeking an open plan layout with a difference need look no further. A contemporary L shaped sofa with contrast chair and a glass top dining table with smart upholstered dining chairs complete the look. Double glazed, central heating, washing machine, microwave, dishwasher, countryside views. Choose a plot on either Pisces Country Park or Acorn Holiday Park for this holiday home