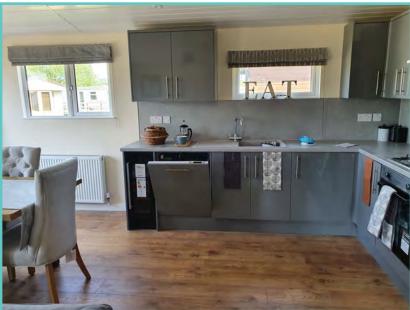

A spectacular home inside and out!

Features include: Bootility area with bench-seat & coat hooks. Cloakroom. Colour co-ordinated corner sofa, curtains, blinds, carpets, laminate & vinyl. Boutique style dining table with chairs, coffee table, nest of tables and sideboard. Solid oak breakfast bar & 2 stools. Kitchen features ivory stone quartz worktops. 5 burner gas hob, oven, microwave, dishwasher, fridge/freezer & washer dryer. Walk-in dressing area, en-suite and lake view to two bedrooms, plus third bedroom with bunk beds.

### WAS £95,000 NOW £89,995

2023 ground rent and 2 gas bottles included in the price!!

The Marlow is bright and modern with some new features to look out for. Those seeking an open plan layout with a difference need look no further. A contemporary L shaped sofa with contrast chair and a glass top dining table with smart upholstered dining chairs complete the look. Double glazed, central heating, washing machine, microwave, dishwasher, countryside views. Choose a plot on either Pisces Country Park or Acorn Holiday Park for this holiday home

### WAS £119,995 NOW £109,995

Decking, 2023 ground rent and 2 gas bottles included in the price!!

This new-look Serena has much to appreciate inside and out. The exterior now has a wood grain aluminium cladding as standard, a real showstopper. The new stove and venetian blinds in the lounge and the patterned vinyl flooring and fresh, light coloured kitchen doors blend beautifully together. Comes with TV point in both bedrooms, domestic sized bath, 2 x showers, ensuite to master bedroom, integrated cooker with separate oven and grill, luxury sofa with accent chair and storage footstall, walk in wardrobe in master bedroom, double glazing, central heating, French doors, hallway storage and seating. Choose a plot on either Pisces Country Park or Acorn Holiday Park for this holiday home