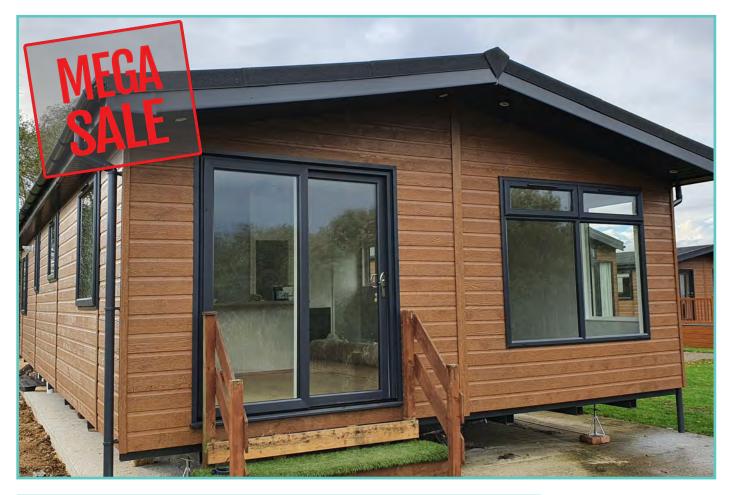

### PISCES COUNTRY PARK NEW STATICS & LODGES

| PL46   | Prestige Hampton Lodge    | 50 x 22 | 3 bed, 6 berth | £375,000           |              |
|--------|---------------------------|---------|----------------|--------------------|--------------|
| PL 61  | Pemberton Rivington Lodge | 42 x 14 | 2 bed, 6 berth | £119,995           |              |
| PL TBC | Pemberton Marlow Lodge    | 40 x 13 | 2 bed, 6 berth | £95,000            | NOW £89,995  |
| PL TBC | Pemberton Serena Lodge    | 42 x 13 | 2 bed, 6 berth | £119,995           | NOW £109,995 |
| PL TBC | Stacey Lodge              | 36 x 12 | 2 bed, 6 berth | <del>£75,000</del> | NOW £69,995  |
| PL TBC | Atlas Twin Oakwood Lodge  | 40 x 20 | 2 bed, 6 berth | £149,995           |              |
| PL TBC | Atlas Sherwood Lodge      | 41 x 13 | 2 bed, 6 berth | ΡΟΑ                |              |

### ACORN HOLIDAY PARK NEW LODGES

| PL1    | Pemberton Langton Lodge | 43 x 14 | 2 bed, 6 berth | £129,995  | NOW £119,995 |
|--------|-------------------------|---------|----------------|-----------|--------------|
| PL2    | Evolution Lodge         | 40 x 20 | 2 bed, 6 berth | £169,000_ | NOW £149,995 |
| PL11   | Evolution Lodge         | 40 x 20 | 2 bed, 6 berth | £135,000  | NOW £129,995 |
| PL12   | Evolution Lodge         | 40 x 20 | 2 bed, 6 berth | £135,000  | NOW £129,995 |
| PL TBC | Stacey Lodge            | 36 x 12 | 2 bed, 6 berth | £75,000   | NOW £69,995  |
| PL TBC | Stacey Twin Lodge       | 32 x 20 | 2 bed, 6 berth | £99,995   |              |