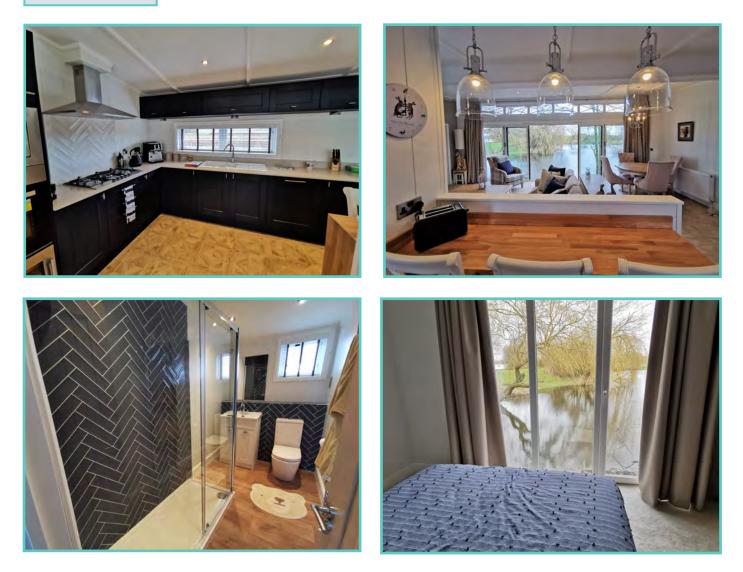

## **PRESTIGE HAMPTON**

50ft x 22ft, 3 Bed, 6 Berth, stunning lake views £375,000

#### Truly a room with a view!

The dramatic full length bi-fold doors dominate the front elevation of the Hampton accentuating the feeling of opulence and light. With decking built to sit out over the lake which this lodge so proudly faces.

## Continued.....

With a combination of white tongue and groove walls and wooden floors to the deep blue accents and oversize bell pendant lighting. Beautiful finishes abound throughout, with the rich blue shaker kitchen topped with cool quartz surfaces, to the contrasting warmth of a solid oak breakfast bar and seating area.

A spectacular home inside and out!

Features include: Bootility area with bench-seat & coat hooks. Cloakroom. Colour co-ordinated corner sofa, curtains, blinds, carpets, laminate & vinyl. Boutique style dining table with chairs, coffee table, nest of tables and sideboard. Solid oak breakfast bar & 2 stools. Kitchen features ivory stone quartz worktops. 5 burner gas hob, oven, microwave, dishwasher, fridge/freezer & washer dryer. Walk-in dressing area, en-suite and lake view to two bedrooms, plus third bedroom with bunk beds.

Thermowood & Cedar cladding. Anthracite grey UPVC windows and doors.

**LODGE - PLOT 61** 