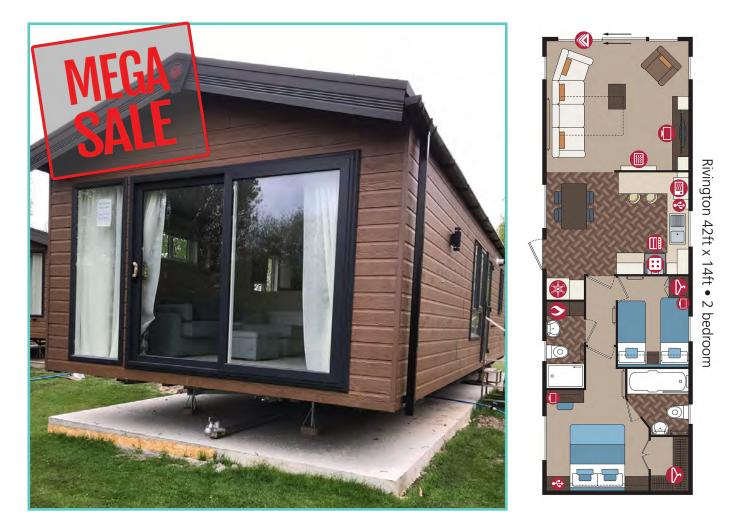

## **PEMBERTON RIVINGTON LODGE**

42ft x 14ft, 2 Bed, 6 Berth

£119,995

Price includes £15,000 worth of decking and ground rent for 2023

The Rivington has a 'boutique hotel' styling throughout with sumptuous fabrics and bold accents. Owners love the lounge console unit and the en-suite bath to the master bedroom has made an absolute splash! The large patio door to the front elevation gives uninterrupted lakeside views from the comfort of your lounge, perfect for watching those sunrises and sunsets!