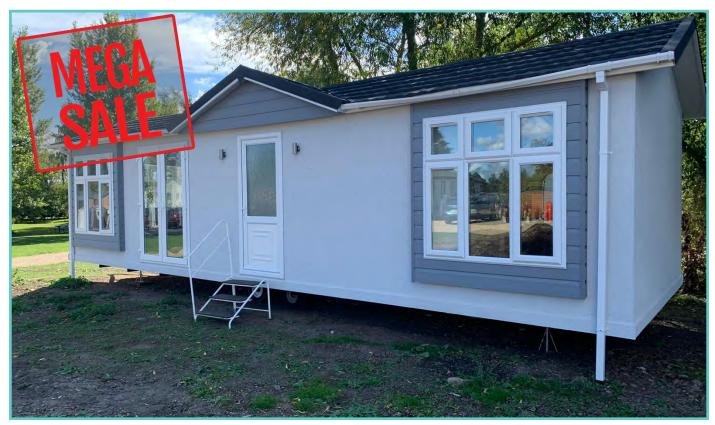

## **PRESTIGE HAMPTON**

50ft x 22ft, 3 Bed, 6 Berth, stunning lake views £375,000

#### Truly a room with a view!

The dramatic full length bi-fold doors dominate the front elevation of the Hampton accentuating the feeling of opulence and light. With decking built to sit out over the lake which this lodge so proudly faces.