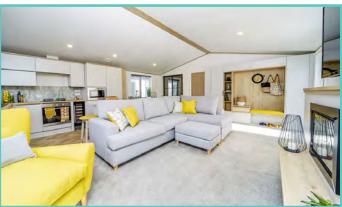

## Continued.....

With a combination of white tongue and groove walls and wooden floors to the deep blue accents and oversize bell pendant lighting. Beautiful finishes abound throughout, with the rich blue shaker kitchen topped with cool quartz surfaces, to the contrasting warmth of a solid oak breakfast bar and seating area.

A spectacular home inside and out!

Features include: Bootility area with bench-seat & coat hooks. Cloakroom. Colour co-ordinated corner sofa, curtains, blinds, carpets, laminate & vinyl. Boutique style dining table with chairs, coffee table, nest of tables and sideboard. Solid oak breakfast bar & 2 stools. Kitchen features ivory stone quartz worktops. 5 burner gas hob, oven, microwave, dishwasher, fridge/freezer & washer dryer. Walk-in dressing area, en-suite and lake view to two bedrooms, plus third bedroom with bunk beds.