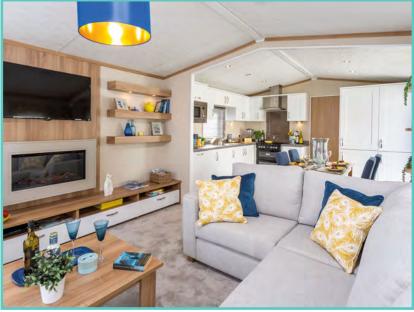

## **PRESTIGE HAMPTON**

50ft x 22ft, 3 Bed, 6 Berth, stunning lake views £375,000

#### Truly a room with a view!

The dramatic full length bi-fold doors dominate the front elevation of the Hampton accentuating the feeling of opulence and light. With decking built to sit out over the lake which this lodge so proudly faces.

A spectacular home inside and out!

Features include: Bootility area with bench-seat & coat hooks. Cloakroom. Colour co-ordinated corner sofa, curtains, blinds, carpets, laminate & vinyl. Boutique style dining table with chairs, coffee table, nest of tables and sideboard. Solid oak breakfast bar & 2 stools. Kitchen features ivory stone quartz worktops. 5 burner gas hob, oven, microwave, dishwasher, fridge/freezer & washer dryer. Walk-in dressing area, en-suite and lake view to two bedrooms, plus third bedroom with bunk beds.