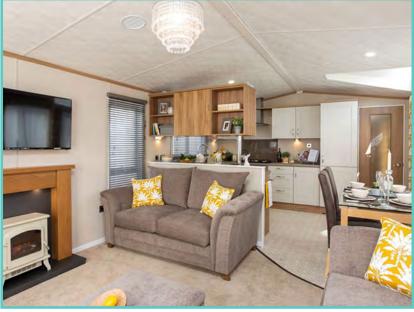

## **PEMBERTON RIVINGTON LODGE**

42ft x 14ft, 2 Bed, 6 Berth

£119,995

Price includes £15,000 worth of decking and ground rent for 2023

The Rivington has a 'boutique hotel' styling throughout with sumptuous fabrics and bold accents. Owners love the lounge console unit and the en-suite bath to the master bedroom has made an absolute splash! The large patio door to the front elevation gives uninterrupted lakeside views from the comfort of your lounge, perfect for watching those sunrises and sunsets!

### WAS £95,000 NOW £89,995

2023 ground rent and 2 gas bottles included in the price!!

The Marlow is bright and modern with some new features to look out for. Those seeking an open plan layout with a difference need look no further. A contemporary L shaped sofa with contrast chair and a glass top dining table with smart upholstered dining chairs complete the look. Double glazed, central heating, washing machine, microwave, dishwasher, countryside views. Choose a plot on either Pisces Country Park or Acorn Holiday Park for this holiday home

### WAS £119,995 NOW £109,995

Decking, 2023 ground rent and 2 gas bottles included in the price!!

This new-look Serena has much to appreciate inside and out. The exterior now has a wood grain aluminium cladding as standard, a real showstopper. The new stove and venetian blinds in the lounge and the patterned vinyl flooring and fresh, light coloured kitchen doors blend beautifully together. Comes with TV point in both bedrooms, domestic sized bath, 2 x showers, ensuite to master bedroom, integrated cooker with separate oven and grill, luxury sofa with accent chair and storage footstall, walk in wardrobe in master bedroom, double glazing, central heating, French doors, hallway storage and seating. Choose a plot on either Pisces Country Park or Acorn Holiday Park for this holiday home