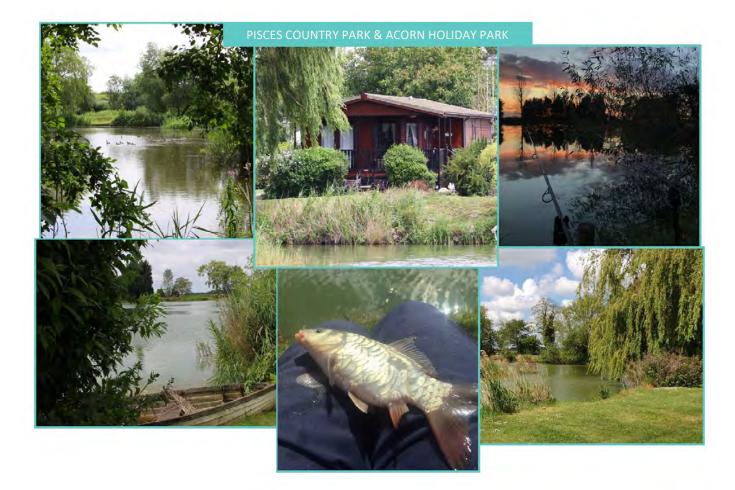

### Pisces Country Park, on the Norfolk / Cambridgeshire border.

Have you ever dreamed of waking up and walking out onto the decking only to be surrounded by beautiful serene Countryside?

Pisces Country Park offers you just that, as well as some of the best fishing in the Country. The lakes are heavily stocked with a wide variety of fish species.

The park has won the David Bellamy Conservation Gold Awards for countryside achievement plus has been recommended by some of the Country's most illustrious anglers such as Bob Nudd MBE and Matt Hayes for fishing.

Encompassing three lakes and set in over twenty-two acres. Perfect for those who wish to get away from it all and enjoy some peace and tranquillity.

12 month holiday licence.

#### What facilities are on the parks?

Here at Pisces Country Park & Acorn Holiday Park we are proud to be known as the home to some of the best and well stocked fishing lakes in the Norfolk and Cambridgeshire area. We are friendly parks and our aim is to provide an enjoyable and fun fishing experience for people looking to fish in the peace and quiet of a stunning country park. We have three fishing lakes (suitable for both competitive and leisure fishing).