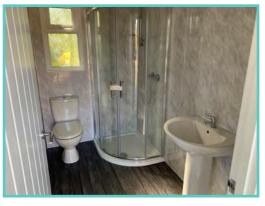

A spectacular home inside and out!

Features include: Bootility area with bench-seat & coat hooks. Cloakroom. Colour co-ordinated corner sofa, curtains, blinds, carpets, laminate & vinyl. Boutique style dining table with chairs, coffee table, nest of tables and sideboard. Solid oak breakfast bar & 2 stools. Kitchen features ivory stone quartz worktops. 5 burner gas hob, oven, microwave, dishwasher, fridge/freezer & washer dryer. Walk-in dressing area, en-suite and lake view to two bedrooms, plus third bedroom with bunk beds.