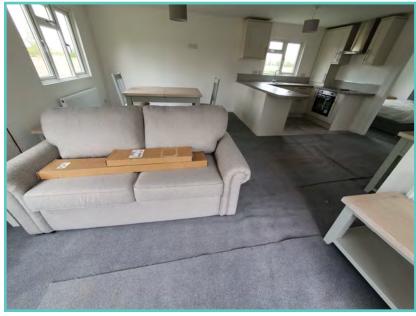

#### Truly a room with a view!

The dramatic full length bi-fold doors dominate the front elevation of the Hampton accentuating the feeling of opulence and light. With decking built to sit out over the lake which this lodge so proudly faces.

## Continued.....

With a combination of white tongue and groove walls and wooden floors to the deep blue accents and oversize bell pendant lighting. Beautiful finishes abound throughout, with the rich blue shaker kitchen topped with cool quartz surfaces, to the contrasting warmth of a solid oak breakfast bar and seating area.

A spectacular home inside and out!

Features include: Bootility area with bench-seat & coat hooks. Cloakroom. Colour co-ordinated corner sofa, curtains, blinds, carpets, laminate & vinyl. Boutique style dining table with chairs, coffee table, nest of tables and sideboard. Solid oak breakfast bar & 2 stools. Kitchen features ivory stone quartz worktops. 5 burner gas hob, oven, microwave, dishwasher, fridge/freezer & washer dryer. Walk-in dressing area, en-suite and lake view to two bedrooms, plus third bedroom with bunk beds.