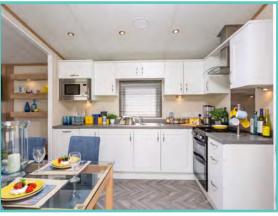

A spectacular home inside and out!

Features include: Bootility area with bench-seat & coat hooks. Cloakroom. Colour co-ordinated corner sofa, curtains, blinds, carpets, laminate & vinyl. Boutique style dining table with chairs, coffee table, nest of tables and sideboard. Solid oak breakfast bar & 2 stools. Kitchen features ivory stone quartz worktops. 5 burner gas hob, oven, microwave, dishwasher, fridge/freezer & washer dryer. Walk-in dressing area, en-suite and lake view to two bedrooms, plus third bedroom with bunk beds.