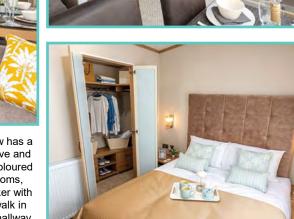

A spectacular home inside and out!

Features include: Bootility area with bench-seat & coat hooks. Cloakroom. Colour co-ordinated corner sofa, curtains, blinds, carpets, laminate & vinyl. Boutique style dining table with chairs, coffee table, nest of tables and sideboard. Solid oak breakfast bar & 2 stools. Kitchen features ivory stone quartz worktops. 5 burner gas hob, oven, microwave, dishwasher, fridge/freezer & washer dryer. Walk-in dressing area, en-suite and lake view to two bedrooms, plus third bedroom with bunk beds.