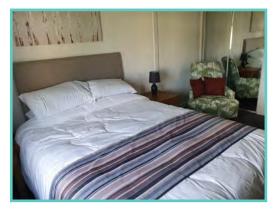

## **PRESTIGE HAMPTON**

50ft x 22ft, 3 Bed, 6 Berth, stunning lake views £375,000

A spectacular home inside and out!

Features include: Bootility area with bench-seat & coat hooks. Cloakroom. Colour co-ordinated corner sofa, curtains, blinds, carpets, laminate & vinyl. Boutique style dining table with chairs, coffee table, nest of tables and sideboard. Solid oak breakfast bar & 2 stools. Kitchen features ivory stone quartz worktops. 5 burner gas hob, oven, microwave, dishwasher, fridge/freezer & washer dryer. Walk-in dressing area, en-suite and lake view to two bedrooms, plus third bedroom with bunk beds.