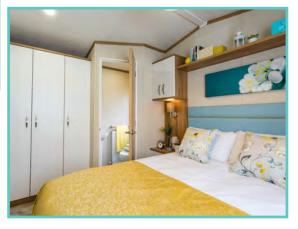

## **PRESTIGE HAMPTON**

50ft x 22ft, 3 Bed, 6 Berth, stunning lake views £375,000

#### Truly a room with a view!

The dramatic full length bi-fold doors dominate the front elevation of the Hampton accentuating the feeling of opulence and light. With decking built to sit out over the lake which this lodge so proudly faces.

A spectacular home inside and out!

Features include: Bootility area with bench-seat & coat hooks. Cloakroom. Colour co-ordinated corner sofa, curtains, blinds, carpets, laminate & vinyl. Boutique style dining table with chairs, coffee table, nest of tables and sideboard. Solid oak breakfast bar & 2 stools. Kitchen features ivory stone quartz worktops. 5 burner gas hob, oven, microwave, dishwasher, fridge/freezer & washer dryer. Walk-in dressing area, en-suite and lake view to two bedrooms, plus third bedroom with bunk beds.