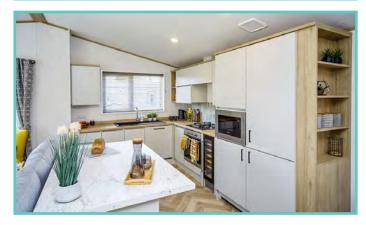

## **PEMBERTON MARLOW LODGE**

40ft x 13ft, 2 Bed, 6 Berth, 2022 model

### WAS £95,000 NOW £89,995

2023 ground rent and 2 gas bottles included in the price!!

The Marlow is bright and modern with some new features to look out for. Those seeking an open plan layout with a difference need look no further. A contemporary L shaped sofa with contrast chair and a glass top dining table with smart upholstered dining chairs complete the look. Double glazed, central heating, washing machine, microwave, dishwasher, countryside views. Choose a plot on either Pisces Country Park or Acorn Holiday Park for this holiday home