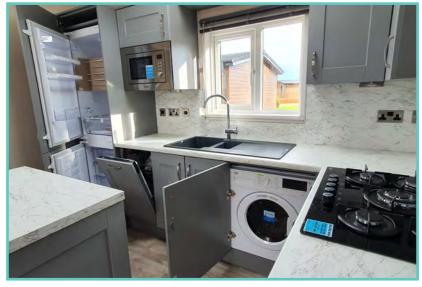

A spectacular home inside and out!

Features include: Bootility area with bench-seat & coat hooks. Cloakroom. Colour co-ordinated corner sofa, curtains, blinds, carpets, laminate & vinyl. Boutique style dining table with chairs, coffee table, nest of tables and sideboard. Solid oak breakfast bar & 2 stools. Kitchen features ivory stone quartz worktops. 5 burner gas hob, oven, microwave, dishwasher, fridge/freezer & washer dryer. Walk-in dressing area, en-suite and lake view to two bedrooms, plus third bedroom with bunk beds.

### WAS £95,000 NOW £89,995

2023 ground rent and 2 gas bottles included in the price!!

The Marlow is bright and modern with some new features to look out for. Those seeking an open plan layout with a difference need look no further. A contemporary L shaped sofa with contrast chair and a glass top dining table with smart upholstered dining chairs complete the look. Double glazed, central heating, washing machine, microwave, dishwasher, countryside views. Choose a plot on either Pisces Country Park or Acorn Holiday Park for this holiday home

### WAS £119,995 NOW £109,995

Decking, 2023 ground rent and 2 gas bottles included in the price!!

This new-look Serena has much to appreciate inside and out. The exterior now has a wood grain aluminium cladding as standard, a real showstopper. The new stove and venetian blinds in the lounge and the patterned vinyl flooring and fresh, light coloured kitchen doors blend beautifully together. Comes with TV point in both bedrooms, domestic sized bath, 2 x showers, ensuite to master bedroom, integrated cooker with separate oven and grill, luxury sofa with accent chair and storage footstall, walk in wardrobe in master bedroom, double glazing, central heating, French doors, hallway storage and seating. Choose a plot on either Pisces Country Park or Acorn Holiday Park for this holiday home

### WAS £1<del>69,000 NOW £149,995</del>

2023 ground rent and 2 gas bottles included in the price!!

This brand new 2022 model Evolution Lodge has an amazing lake view and comes with central heating, double glazed, fully furnished, washing machine, wine cooler, dishwasher, fridge freezer.

### WAS £135,000 NOW £129,995

2023 ground rent and 2 gas bottles included in the price!!

This brand new 2022 model Evolution Lodge comes with central heating, double glazed, fully furnished, washing machine, wine cooler, dishwasher, fridge freezer. Price includes decking