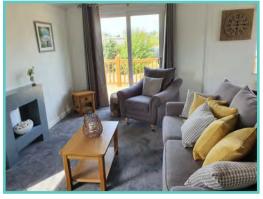

## **PRESTIGE HAMPTON**

50ft x 22ft, 3 Bed, 6 Berth, stunning lake views £375,000

#### Truly a room with a view!

The dramatic full length bi-fold doors dominate the front elevation of the Hampton accentuating the feeling of opulence and light. With decking built to sit out over the lake which this lodge so proudly faces.

A spectacular home inside and out!

Features include: Bootility area with bench-seat & coat hooks. Cloakroom. Colour co-ordinated corner sofa, curtains, blinds, carpets, laminate & vinyl. Boutique style dining table with chairs, coffee table, nest of tables and sideboard. Solid oak breakfast bar & 2 stools. Kitchen features ivory stone quartz worktops. 5 burner gas hob, oven, microwave, dishwasher, fridge/freezer & washer dryer. Walk-in dressing area, en-suite and lake view to two bedrooms, plus third bedroom with bunk beds.