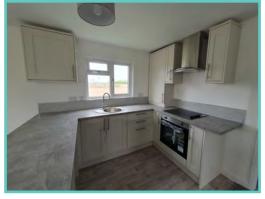

A spectacular home inside and out!

Features include: Bootility area with bench-seat & coat hooks. Cloakroom. Colour co-ordinated corner sofa, curtains, blinds, carpets, laminate & vinyl. Boutique style dining table with chairs, coffee table, nest of tables and sideboard. Solid oak breakfast bar & 2 stools. Kitchen features ivory stone quartz worktops. 5 burner gas hob, oven, microwave, dishwasher, fridge/freezer & washer dryer. Walk-in dressing area, en-suite and lake view to two bedrooms, plus third bedroom with bunk beds.

### WAS £95,000 NOW £89,995

2023 ground rent and 2 gas bottles included in the price!!

The Marlow is bright and modern with some new features to look out for. Those seeking an open plan layout with a difference need look no further. A contemporary L shaped sofa with contrast chair and a glass top dining table with smart upholstered dining chairs complete the look. Double glazed, central heating, washing machine, microwave, dishwasher, countryside views. Choose a plot on either Pisces Country Park or Acorn Holiday Park for this holiday home