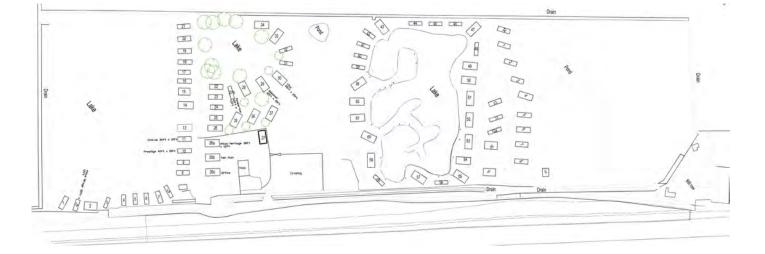

Encompassing three lakes and set in over twenty-two acres. Perfect for those who wish to get away from it all and enjoy some peace and tranquillity.

12 month holiday licence.

Also has a 12 month holiday licence, with its own fishing lake and access to Pisces Country Park fishing lakes.

#### What facilities are on the parks?

Here at Pisces Country Park & Acorn Holiday Park we are proud to be known as the home to some of the best and well stocked fishing lakes in the Norfolk and Cambridgeshire area. We are friendly parks and our aim is to provide an enjoyable and fun fishing experience for people looking to fish in the peace and quiet of a stunning country park. We have three fishing lakes (suitable for both competitive and leisure fishing).