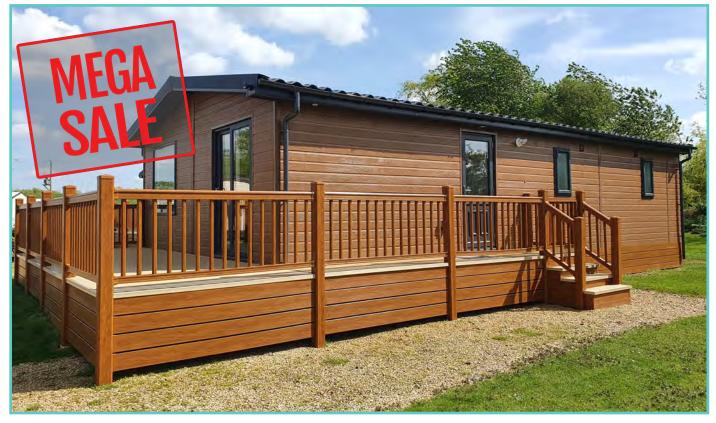

### PISCES COUNTRY PARK NEW STATICS & LODGES

| PL46   | Prestige Hampton Lodge    | 50 x 22 | 3 bed, 6 berth | £375,000           |              |
|--------|---------------------------|---------|----------------|--------------------|--------------|
| PL 61  | Pemberton Rivington Lodge | 42 x 14 | 2 bed, 6 berth | £119,995           |              |
| PL TBC | Pemberton Marlow Lodge    | 40 x 13 | 2 bed, 6 berth | £95,000            | NOW £89,995  |
| PL TBC | Pemberton Serena Lodge    | 42 x 13 | 2 bed, 6 berth | £119,995           | NOW £109,995 |
| PL TBC | Stacey Lodge              | 36 x 12 | 2 bed, 6 berth | <del>£75,000</del> | NOW £69,995  |
| PL TBC | Atlas Twin Oakwood Lodge  | 40 x 20 | 2 bed, 6 berth | £149,995           |              |
| PL TBC | Atlas Sherwood Lodge      | 41 x 13 | 2 bed, 6 berth | ΡΟΑ                |              |

### ACORN HOLIDAY PARK NEW LODGES

| PL1    | Pemberton Langton Lodge | 43 x 14 | 2 bed, 6 berth | £129,995  | NOW £119,995 |
|--------|-------------------------|---------|----------------|-----------|--------------|
| PL2    | Evolution Lodge         | 40 x 20 | 2 bed, 6 berth | £169,000_ | NOW £149,995 |
| PL11   | Evolution Lodge         | 40 x 20 | 2 bed, 6 berth | £135,000  | NOW £129,995 |
| PL12   | Evolution Lodge         | 40 x 20 | 2 bed, 6 berth | £135,000  | NOW £129,995 |
| PL TBC | Stacey Lodge            | 36 x 12 | 2 bed, 6 berth | £75,000   | NOW £69,995  |
| PL TBC | Stacey Twin Lodge       | 32 x 20 | 2 bed, 6 berth | £99,995   |              |