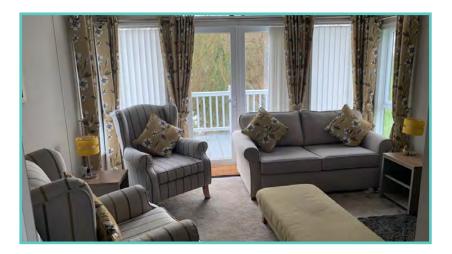

#### Truly a room with a view!

The dramatic full length bi-fold doors dominate the front elevation of the Hampton accentuating the feeling of opulence and light. With decking built to sit out over the lake which this lodge so proudly faces.

A spectacular home inside and out!

Features include: Bootility area with bench-seat & coat hooks. Cloakroom. Colour co-ordinated corner sofa, curtains, blinds, carpets, laminate & vinyl. Boutique style dining table with chairs, coffee table, nest of tables and sideboard. Solid oak breakfast bar & 2 stools. Kitchen features ivory stone quartz worktops. 5 burner gas hob, oven, microwave, dishwasher, fridge/freezer & washer dryer. Walk-in dressing area, en-suite and lake view to two bedrooms, plus third bedroom with bunk beds.