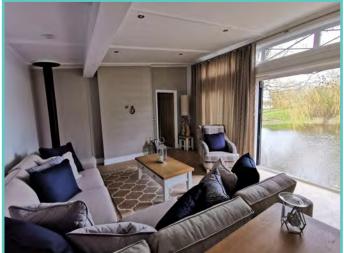

## Continued.....

With a combination of white tongue and groove walls and wooden floors to the deep blue accents and oversize bell pendant lighting. Beautiful finishes abound throughout, with the rich blue shaker kitchen topped with cool quartz surfaces, to the contrasting warmth of a solid oak breakfast bar and seating area.

A spectacular home inside and out!

Features include: Bootility area with bench-seat & coat hooks. Cloakroom. Colour co-ordinated corner sofa, curtains, blinds, carpets, laminate & vinyl. Boutique style dining table with chairs, coffee table, nest of tables and sideboard. Solid oak breakfast bar & 2 stools. Kitchen features ivory stone quartz worktops. 5 burner gas hob, oven, microwave, dishwasher, fridge/freezer & washer dryer. Walk-in dressing area, en-suite and lake view to two bedrooms, plus third bedroom with bunk beds.