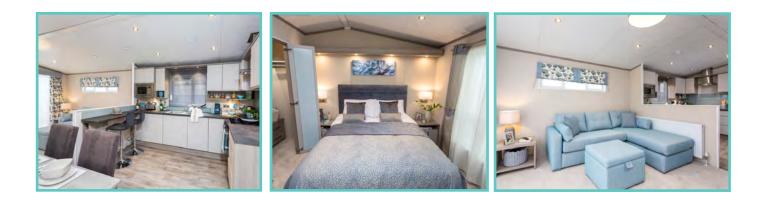

## **PEMBERTON LANGTON LODGE**

43ft x 14ft, 2 Bed, 6 Berth

### WAS £129,995 NOW £119,995

2023 ground rent included in the price!!

This brand new 2022 model is a fresh, exciting addition to the Pemberton range. The Langton brings together many of the features that we know homeowners are looking for. When you step inside you will immediately notice how spacious and light it feels. With raised ceiling heights to 8ft and the new lounge fan light window make this model feel like a true home. Comes fully furnished with integrated kitchen appliances, tv points in all bedrooms, traditional flame effect fire and ensuite with bath.