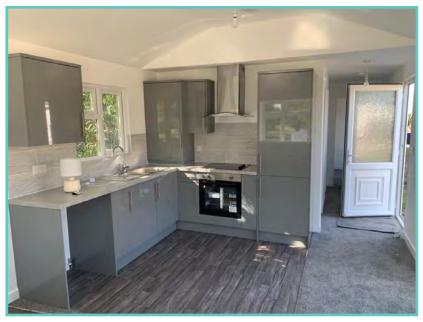

A spectacular home inside and out!

Features include: Bootility area with bench-seat & coat hooks. Cloakroom. Colour co-ordinated corner sofa, curtains, blinds, carpets, laminate & vinyl. Boutique style dining table with chairs, coffee table, nest of tables and sideboard. Solid oak breakfast bar & 2 stools. Kitchen features ivory stone quartz worktops. 5 burner gas hob, oven, microwave, dishwasher, fridge/freezer & washer dryer. Walk-in dressing area, en-suite and lake view to two bedrooms, plus third bedroom with bunk beds.