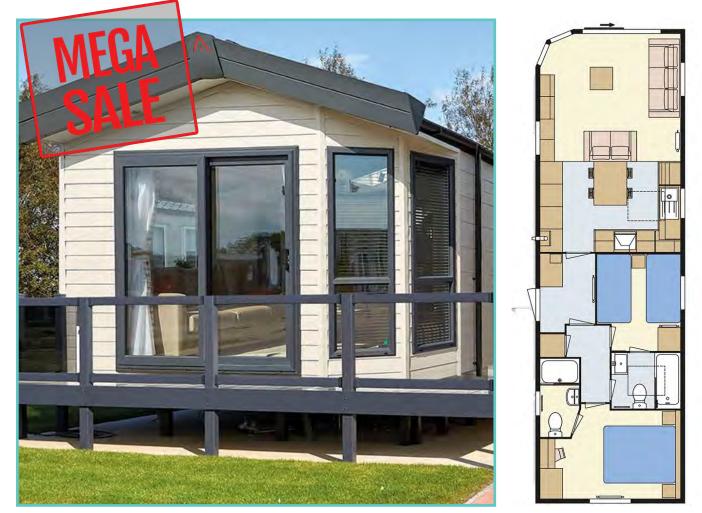

## **PEMBERTON RIVINGTON LODGE**

42ft x 14ft, 2 Bed, 6 Berth

£119,995

Price includes £15,000 worth of decking and ground rent for 2023

The Rivington has a 'boutique hotel' styling throughout with sumptuous fabrics and bold accents. Owners love the lounge console unit and the en-suite bath to the master bedroom has made an absolute splash! The large patio door to the front elevation gives uninterrupted lakeside views from the comfort of your lounge, perfect for watching those sunrises and sunsets!