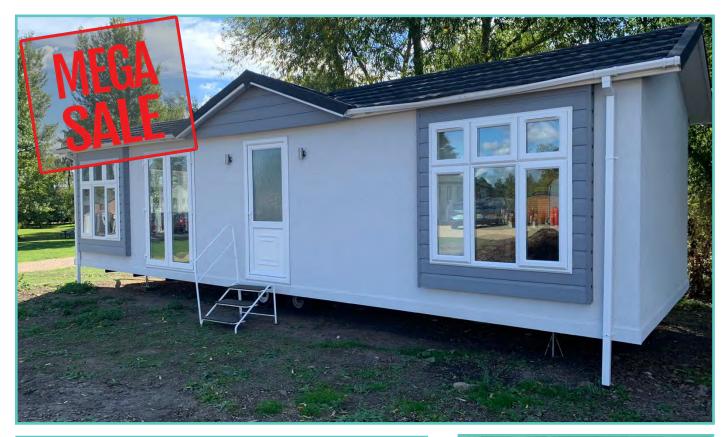

### PISCES COUNTRY PARK NEW STATICS & LODGES

| PL46   | Prestige Hampton Lodge    | 50 x 22 | 3 bed, 6 berth | £375,000           |              |
|--------|---------------------------|---------|----------------|--------------------|--------------|
| PL 61  | Pemberton Rivington Lodge | 42 x 14 | 2 bed, 6 berth | £119,995           |              |
| PL TBC | Pemberton Marlow Lodge    | 40 x 13 | 2 bed, 6 berth | £95,000            | NOW £89,995  |
| PL TBC | Pemberton Serena Lodge    | 42 x 13 | 2 bed, 6 berth | £119,995           | NOW £109,995 |
| PL TBC | Stacey Lodge              | 36 x 12 | 2 bed, 6 berth | <del>£75,000</del> | NOW £69,995  |
| PL TBC | Atlas Twin Oakwood Lodge  | 40 x 20 | 2 bed, 6 berth | £149,995           |              |
| PL TBC | Atlas Sherwood Lodge      | 41 x 13 | 2 bed, 6 berth | ΡΟΑ                |              |

### ACORN HOLIDAY PARK NEW LODGES

| PL1    | Pemberton Langton Lodge | 43 x 14 | 2 bed, 6 berth | £129,995  | NOW £119,995 |
|--------|-------------------------|---------|----------------|-----------|--------------|
| PL2    | Evolution Lodge         | 40 x 20 | 2 bed, 6 berth | £169,000_ | NOW £149,995 |
| PL11   | Evolution Lodge         | 40 x 20 | 2 bed, 6 berth | £135,000  | NOW £129,995 |
| PL12   | Evolution Lodge         | 40 x 20 | 2 bed, 6 berth | £135,000  | NOW £129,995 |
| PL TBC | Stacey Lodge            | 36 x 12 | 2 bed, 6 berth | £75,000   | NOW £69,995  |
| PL TBC | Stacey Twin Lodge       | 32 x 20 | 2 bed, 6 berth | £99,995   |              |