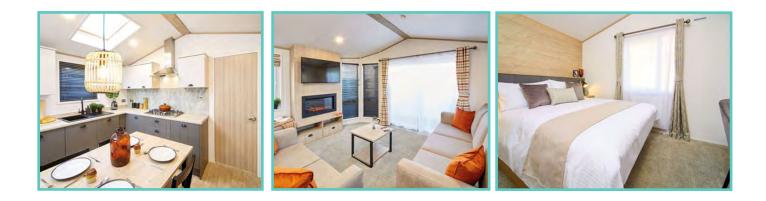

## **PEMBERTON SERENA LODGE**

42ft x 13ft, 2 Bed, 6 Berth, 2022 model

### WAS £119,995 NOW £109,995

Decking, 2023 ground rent and 2 gas bottles included in the price!!

This new-look Serena has much to appreciate inside and out. The exterior now has a wood grain aluminium cladding as standard, a real showstopper. The new stove and venetian blinds in the lounge and the patterned vinyl flooring and fresh, light coloured kitchen doors blend beautifully together. Comes with TV point in both bedrooms, domestic sized bath, 2 x showers, ensuite to master bedroom, integrated cooker with separate oven and grill, luxury sofa with accent chair and storage footstall, walk in wardrobe in master bedroom, double glazing, central heating, French doors, hallway storage and seating. Choose a plot on either Pisces Country Park or Acorn Holiday Park for this holiday home