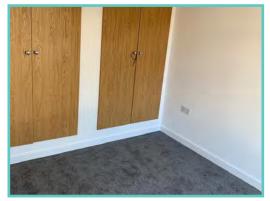

A spectacular home inside and out!

Features include: Bootility area with bench-seat & coat hooks. Cloakroom. Colour co-ordinated corner sofa, curtains, blinds, carpets, laminate & vinyl. Boutique style dining table with chairs, coffee table, nest of tables and sideboard. Solid oak breakfast bar & 2 stools. Kitchen features ivory stone quartz worktops. 5 burner gas hob, oven, microwave, dishwasher, fridge/freezer & washer dryer. Walk-in dressing area, en-suite and lake view to two bedrooms, plus third bedroom with bunk beds.