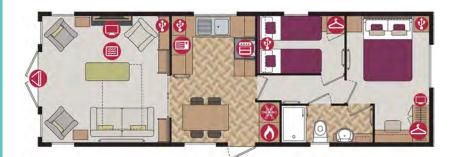

A spectacular home inside and out!

Features include: Bootility area with bench-seat & coat hooks. Cloakroom. Colour co-ordinated corner sofa, curtains, blinds, carpets, laminate & vinyl. Boutique style dining table with chairs, coffee table, nest of tables and sideboard. Solid oak breakfast bar & 2 stools. Kitchen features ivory stone quartz worktops. 5 burner gas hob, oven, microwave, dishwasher, fridge/freezer & washer dryer. Walk-in dressing area, en-suite and lake view to two bedrooms, plus third bedroom with bunk beds.