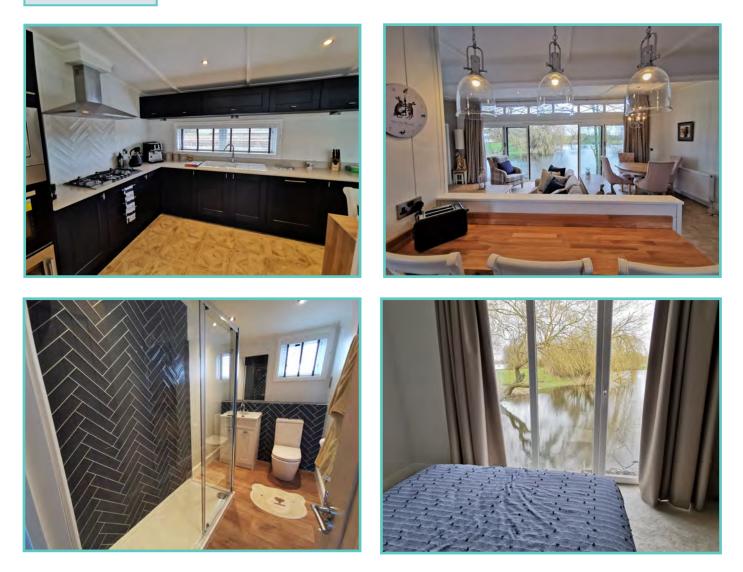

## **PRESTIGE HAMPTON**

50ft x 22ft, 3 Bed, 6 Berth, stunning lake views £375,000

#### Truly a room with a view!

The dramatic full length bi-fold doors dominate the front elevation of the Hampton accentuating the feeling of opulence and light. With decking built to sit out over the lake which this lodge so proudly faces.

A spectacular home inside and out!

Features include: Bootility area with bench-seat & coat hooks. Cloakroom. Colour co-ordinated corner sofa, curtains, blinds, carpets, laminate & vinyl. Boutique style dining table with chairs, coffee table, nest of tables and sideboard. Solid oak breakfast bar & 2 stools. Kitchen features ivory stone quartz worktops. 5 burner gas hob, oven, microwave, dishwasher, fridge/freezer & washer dryer. Walk-in dressing area, en-suite and lake view to two bedrooms, plus third bedroom with bunk beds.

Thermowood & Cedar cladding. Anthracite grey UPVC windows and doors.

**LODGE - PLOT 61** 