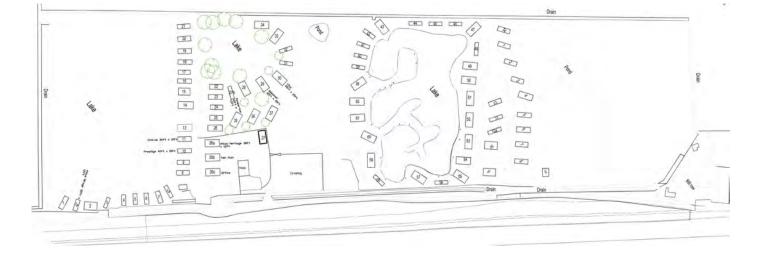

### Pisces Country Park, on the Norfolk / Cambridgeshire border.

Have you ever dreamed of waking up and walking out onto the decking only to be surrounded by beautiful serene Countryside?

Pisces Country Park offers you just that, as well as some of the best fishing in the Country. The lakes are heavily stocked with a wide variety of fish species.

Encompassing three lakes and set in over twenty-two acres. Perfect for those who wish to get away from it all and enjoy some peace and tranquillity.

12 month holiday licence.

### Acorn Holiday Park, on the Norfolk / Cambridgeshire border.

This is situated on the border of Pisces Country Park, and until recently was a holiday rental park. Holiday Homes are now available to purchase.

Also has a 12 month holiday licence, with its own fishing lake and access to Pisces Country Park fishing lakes.