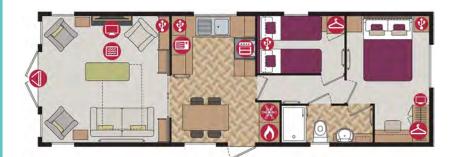

## **PRESTIGE HAMPTON**

50ft x 22ft, 3 Bed, 6 Berth, stunning lake views £375,000

#### Truly a room with a view!

The dramatic full length bi-fold doors dominate the front elevation of the Hampton accentuating the feeling of opulence and light. With decking built to sit out over the lake which this lodge so proudly faces.

A spectacular home inside and out!

Features include: Bootility area with bench-seat & coat hooks. Cloakroom. Colour co-ordinated corner sofa, curtains, blinds, carpets, laminate & vinyl. Boutique style dining table with chairs, coffee table, nest of tables and sideboard. Solid oak breakfast bar & 2 stools. Kitchen features ivory stone quartz worktops. 5 burner gas hob, oven, microwave, dishwasher, fridge/freezer & washer dryer. Walk-in dressing area, en-suite and lake view to two bedrooms, plus third bedroom with bunk beds.

Thermowood & Cedar cladding. Anthracite grey UPVC windows and doors.

**LODGE - PLOT 61** 