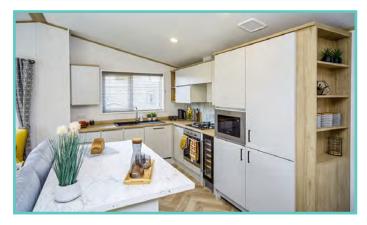

A spectacular home inside and out!

Features include: Bootility area with bench-seat & coat hooks. Cloakroom. Colour co-ordinated corner sofa, curtains, blinds, carpets, laminate & vinyl. Boutique style dining table with chairs, coffee table, nest of tables and sideboard. Solid oak breakfast bar & 2 stools. Kitchen features ivory stone quartz worktops. 5 burner gas hob, oven, microwave, dishwasher, fridge/freezer & washer dryer. Walk-in dressing area, en-suite and lake view to two bedrooms, plus third bedroom with bunk beds.

### WAS £95,000 NOW £89,995

2023 ground rent and 2 gas bottles included in the price!!

The Marlow is bright and modern with some new features to look out for. Those seeking an open plan layout with a difference need look no further. A contemporary L shaped sofa with contrast chair and a glass top dining table with smart upholstered dining chairs complete the look. Double glazed, central heating, washing machine, microwave, dishwasher, countryside views. Choose a plot on either Pisces Country Park or Acorn Holiday Park for this holiday home