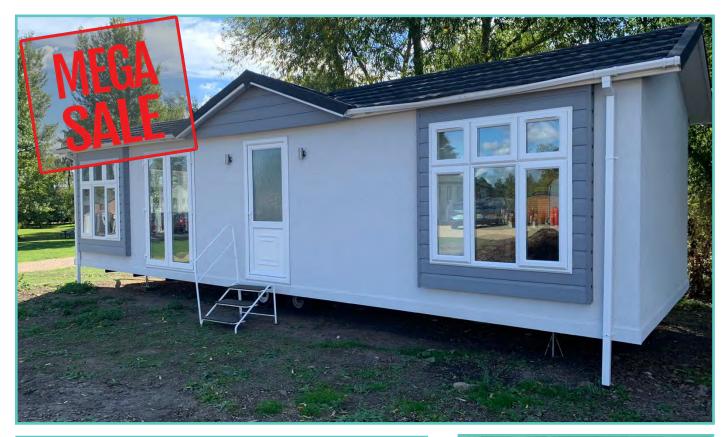

### PISCES COUNTRY PARK NEW STATICS & LODGES

| PL46   | Prestige Hampton Lodge    | 50 x 22 | 3 bed, 6 berth | £375,000           |              |
|--------|---------------------------|---------|----------------|--------------------|--------------|
| PL 61  | Pemberton Rivington Lodge | 42 x 14 | 2 bed, 6 berth | £119,995           |              |
| PL TBC | Pemberton Marlow Lodge    | 40 x 13 | 2 bed, 6 berth | £95,000            | NOW £89,995  |
| PL TBC | Pemberton Serena Lodge    | 42 x 13 | 2 bed, 6 berth | £119,995           | NOW £109,995 |
| PL TBC | Stacey Lodge              | 36 x 12 | 2 bed, 6 berth | <del>£75,000</del> | NOW £69,995  |
| PL TBC | Atlas Sherwood Lodge      | 41 x 13 | 2 bed, 6 berth | ΡΟΑ                |              |