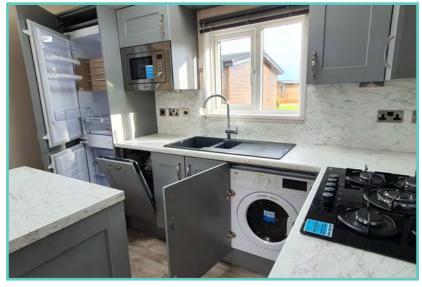

A spectacular home inside and out!

Features include: Bootility area with bench-seat & coat hooks. Cloakroom. Colour co-ordinated corner sofa, curtains, blinds, carpets, laminate & vinyl. Boutique style dining table with chairs, coffee table, nest of tables and sideboard. Solid oak breakfast bar & 2 stools. Kitchen features ivory stone quartz worktops. 5 burner gas hob, oven, microwave, dishwasher, fridge/freezer & washer dryer. Walk-in dressing area, en-suite and lake view to two bedrooms, plus third bedroom with bunk beds.

### WAS £95,000 NOW £89,995

2023 ground rent and 2 gas bottles included in the price!!

The Marlow is bright and modern with some new features to look out for. Those seeking an open plan layout with a difference need look no further. A contemporary L shaped sofa with contrast chair and a glass top dining table with smart upholstered dining chairs complete the look. Double glazed, central heating, washing machine, microwave, dishwasher, countryside views. Choose a plot on either Pisces Country Park or Acorn Holiday Park for this holiday home

### WAS £119,995 NOW £109,995

Decking, 2023 ground rent and 2 gas bottles included in the price!!

This new-look Serena has much to appreciate inside and out. The exterior now has a wood grain aluminium cladding as standard, a real showstopper. The new stove and venetian blinds in the lounge and the patterned vinyl flooring and fresh, light coloured kitchen doors blend beautifully together. Comes with TV point in both bedrooms, domestic sized bath, 2 x showers, ensuite to master bedroom, integrated cooker with separate oven and grill, luxury sofa with accent chair and storage footstall, walk in wardrobe in master bedroom, double glazing, central heating, French doors, hallway storage and seating. Choose a plot on either Pisces Country Park or Acorn Holiday Park for this holiday home