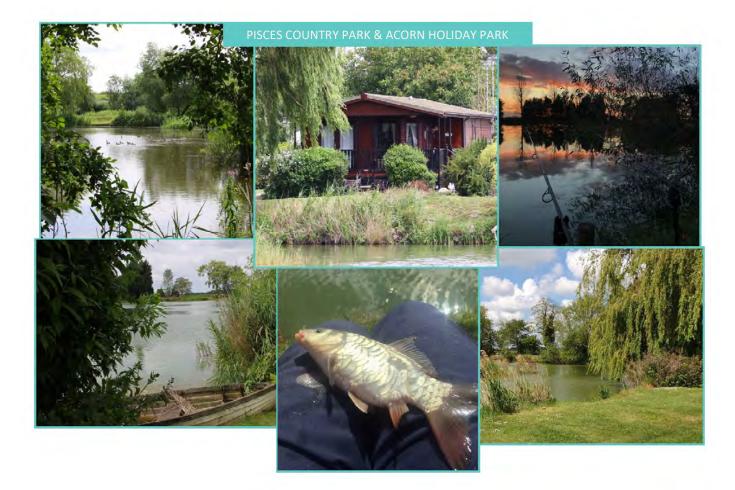

### Pisces Country Park, on the Norfolk / Cambridgeshire border.

Have you ever dreamed of waking up and walking out onto the decking only to be surrounded by beautiful serene Countryside?

Pisces Country Park offers you just that, as well as some of the best fishing in the Country. The lakes are heavily stocked with a wide variety of fish species.

The park has won the David Bellamy Conservation Gold Awards for countryside achievement plus has been recommended by some of the Country's most illustrious anglers such as Bob Nudd MBE and Matt Hayes for fishing.

#### What facilities are on the parks?

Here at Pisces Country Park & Acorn Holiday Park we are proud to be known as the home to some of the best and well stocked fishing lakes in the Norfolk and Cambridgeshire area. We are friendly parks and our aim is to provide an enjoyable and fun fishing experience for people looking to fish in the peace and quiet of a stunning country park. We have three fishing lakes (suitable for both competitive and leisure fishing).