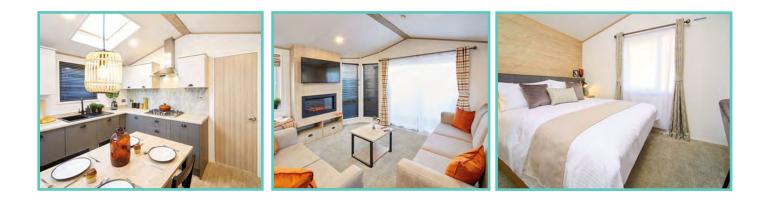

### WAS £95,000 NOW £89,995

2023 ground rent and 2 gas bottles included in the price!!

The Marlow is bright and modern with some new features to look out for. Those seeking an open plan layout with a difference need look no further. A contemporary L shaped sofa with contrast chair and a glass top dining table with smart upholstered dining chairs complete the look. Double glazed, central heating, washing machine, microwave, dishwasher, countryside views. Choose a plot on either Pisces Country Park or Acorn Holiday Park for this holiday home