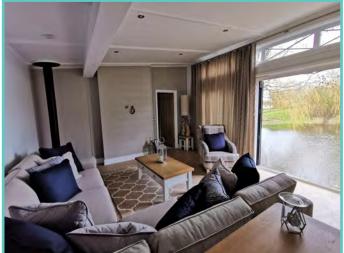

#### Truly a room with a view!

The dramatic full length bi-fold doors dominate the front elevation of the Hampton accentuating the feeling of opulence and light. With decking built to sit out over the lake which this lodge so proudly faces.

## Continued.....

With a combination of white tongue and groove walls and wooden floors to the deep blue accents and oversize bell pendant lighting. Beautiful finishes abound throughout, with the rich blue shaker kitchen topped with cool quartz surfaces, to the contrasting warmth of a solid oak breakfast bar and seating area.