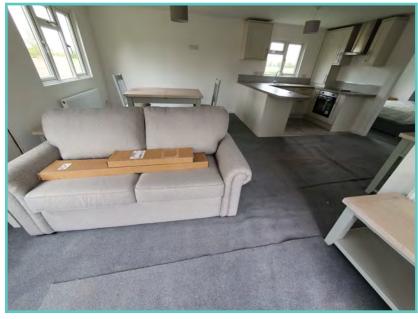

## **PEMBERTON RIVINGTON LODGE**

42ft x 14ft, 2 Bed, 6 Berth

£119,995

Price includes £15,000 worth of decking and ground rent for 2023

The Rivington has a 'boutique hotel' styling throughout with sumptuous fabrics and bold accents. Owners love the lounge console unit and the en-suite bath to the master bedroom has made an absolute splash! The large patio door to the front elevation gives uninterrupted lakeside views from the comfort of your lounge, perfect for watching those sunrises and sunsets!