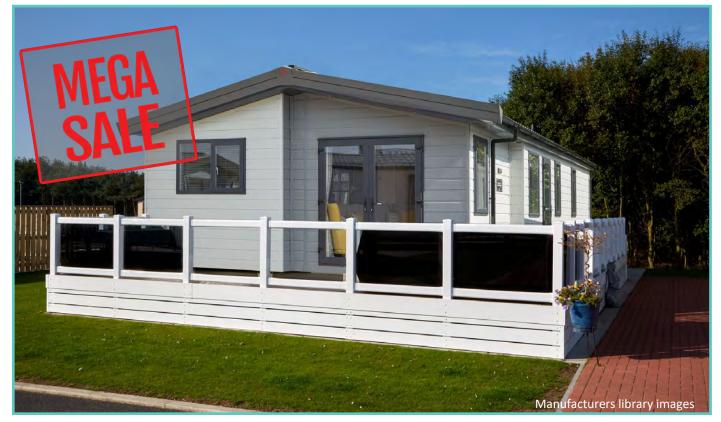

## ATLAS SHERWOOD LODGE

41ft x 13ft, 2 Bedrooms, 6 Berth

#### Price includes 2023 ground rent, 2 FREE gas bottles

The Sherwood Lodge features a modern cool interior where creating the maximum space to enjoy a vacation lifestyle has been the priority. Elegance and convenience work hand in hand – in the bedrooms, bathrooms and open plan living with large lounging area, fully equipped kitchen and room to dine and entertain in style.