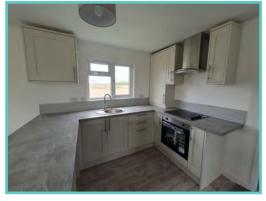

## WAS £85,000 NOW £67,500 ono

Literally a 'country classic' with a new feature stove and pocket doors to close off your lounge for a more cosy feel. Ideal for anyone who loves their creature comforts and has an eye for style. French windows to front elevation. Dishwasher and washer/dryer. Integrated kitchen appliances.