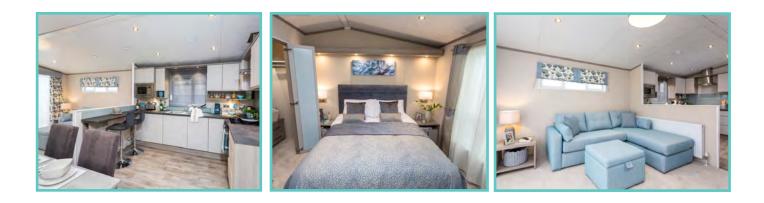

## **PEMBERTON MARLOW LODGE**

40ft x 13ft, 2 Bed, 6 Berth, 2022 model

### WAS £95,000 NOW £89,995

2023 ground rent and 2 gas bottles included in the price!!

The Marlow is bright and modern with some new features to look out for. Those seeking an open plan layout with a difference need look no further. A contemporary L shaped sofa with contrast chair and a glass top dining table with smart upholstered dining chairs complete the look. Double glazed, central heating, washing machine, microwave, dishwasher, countryside views. Choose a plot on either Pisces Country Park or Acorn Holiday Park for this holiday home