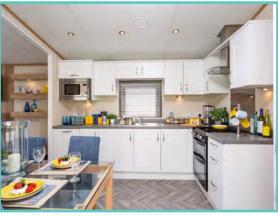

## **PRESTIGE HAMPTON**

50ft x 22ft, 3 Bed, 6 Berth, stunning lake views £375,000

A spectacular home inside and out!

Features include: Bootility area with bench-seat & coat hooks. Cloakroom. Colour co-ordinated corner sofa, curtains, blinds, carpets, laminate & vinyl. Boutique style dining table with chairs, coffee table, nest of tables and sideboard. Solid oak breakfast bar & 2 stools. Kitchen features ivory stone quartz worktops. 5 burner gas hob, oven, microwave, dishwasher, fridge/freezer & washer dryer. Walk-in dressing area, en-suite and lake view to two bedrooms, plus third bedroom with bunk beds.