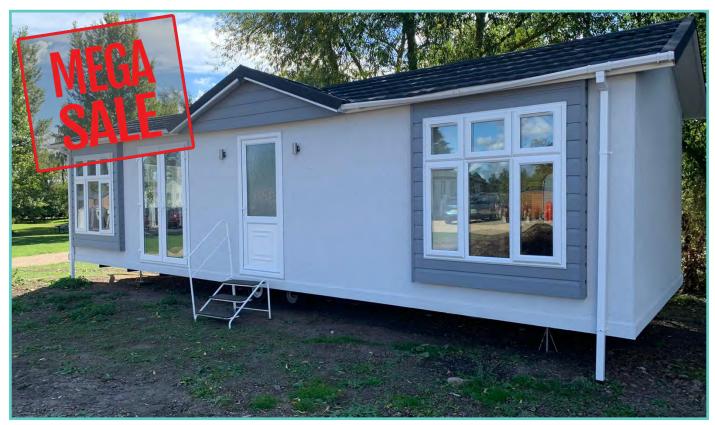

### PISCES COUNTRY PARK NEW STATICS & LODGES

| PL46   | Prestige Hampton Lodge    | 50 x 22 | 3 bed, 6 berth | £375,000           |              |
|--------|---------------------------|---------|----------------|--------------------|--------------|
| PL 61  | Pemberton Rivington Lodge | 42 x 14 | 2 bed, 6 berth | £119,995           |              |
| PL TBC | Pemberton Marlow Lodge    | 40 x 13 | 2 bed, 6 berth | £95,000            | NOW £89,995  |
| PL TBC | Pemberton Serena Lodge    | 42 x 13 | 2 bed, 6 berth | £119,995           | NOW £109,995 |
| PL TBC | Stacey Lodge              | 36 x 12 | 2 bed, 6 berth | <del>£75,000</del> | NOW £69,995  |
| PL TBC | Atlas Sherwood Lodge      | 41 x 13 | 2 bed, 6 berth | ΡΟΑ                |              |

### ACORN HOLIDAY PARK NEW LODGES

| PL1    | Pemberton Langton Lodge  | 43 x 14 | 2 bed, 6 berth | £129,995 | NOW £119,995 |
|--------|--------------------------|---------|----------------|----------|--------------|
| PL2    | Evolution Lodge          | 40 x 20 | 2 bed, 6 berth | £169,000 | NOW £149,995 |
| PL11   | Evolution Lodge          | 40 x 20 | 2 bed, 6 berth | £135,000 | NOW £129,995 |
| PL12   | Evolution Lodge          | 40 x 20 | 2 bed, 6 berth | £135,000 | NOW £129,995 |
| PL TBC | Stacey Lodge             | 36 x 12 | 2 bed, 6 berth | £75,000  | NOW £69,995  |
| PL TBC | Atlas Twin Oakwood Lodge | 40 x 20 | 2 bed, 6 berth | £149,995 |              |
| PL TBC | Stacey Twin Lodge        | 32 x 20 | 2 bed, 6 berth | POA      |              |