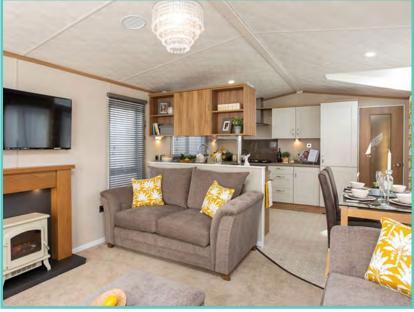

## **PEMBERTON RIVINGTON LODGE**

42ft x 14ft, 2 Bed, 6 Berth

£119,995

Price includes £15,000 worth of decking and ground rent for 2023

The Rivington has a 'boutique hotel' styling throughout with sumptuous fabrics and bold accents. Owners love the lounge console unit and the en-suite bath to the master bedroom has made an absolute splash! The large patio door to the front elevation gives uninterrupted lakeside views from the comfort of your lounge, perfect for watching those sunrises and sunsets!