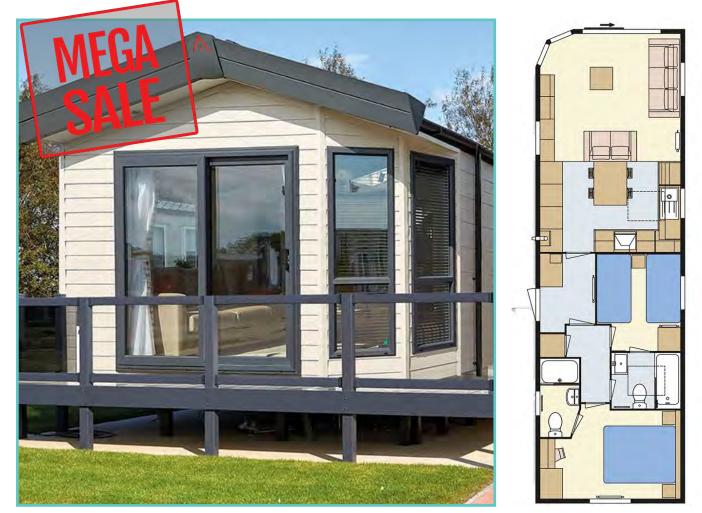

## **PEMBERTON MARLOW LODGE**

40ft x 13ft, 2 Bed, 6 Berth, 2022 model

### WAS £95,000 NOW £89,995

2023 ground rent and 2 gas bottles included in the price!!

The Marlow is bright and modern with some new features to look out for. Those seeking an open plan layout with a difference need look no further. A contemporary L shaped sofa with contrast chair and a glass top dining table with smart upholstered dining chairs complete the look. Double glazed, central heating, washing machine, microwave, dishwasher, countryside views. Choose a plot on either Pisces Country Park or Acorn Holiday Park for this holiday home