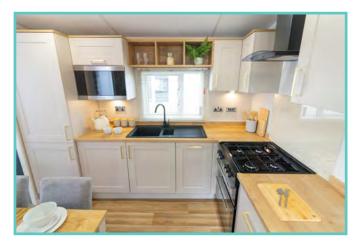

### WAS £75,000 NOW £69,995

The Spirit Coastal is the perfect choice for those who love modern living. This luxurious model is perfect for couples or families who enjoy the finer things in life, with everything on hand to make life easy and practical. As with all Sunseeker Holiday Homes, the Spirit Coastal comes standard with Double Glazing and Central Heating. Its interiors offer a blend of contemporary blues, light greys balanced with modern fixtures and fittings. Offering a well-equipped kitchen/dining area and a range of appliances. Bedroom interiors are fresh with a modern feel and luxurious bathrooms featuring two showers in this model. Stunning open plan kitchen and dining area with ample storage. Modern, contemporary lounge with freestanding sofa and chairs. Large airy living space with oak dining table and matching coffee table.