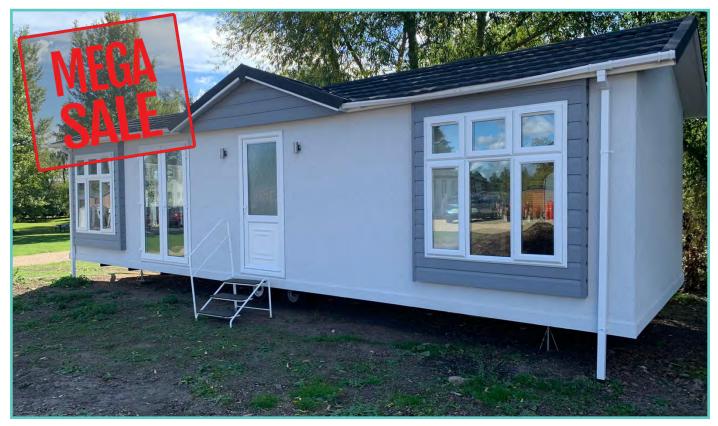

### New Lodge price includes 1 FREE gas bottle

HOLIDAY HOME - PLOT 25 - NEW 2024 MODEL

## SUNSEEKER SPIRIT COASTAL

39ft x 12ft, 2 Bedrooms, 6 berth

### WAS £75,000 NOW £69,995

The Spirit Coastal is the perfect choice for those who love modern living. This luxurious model is perfect for couples or families who enjoy the finer things in life, with everything on hand to make life easy and practical. As with all Sunseeker Holiday Homes, the Spirit Coastal comes standard with Double Glazing and Central Heating. Its interiors offer a blend of contemporary blues, light greys balanced with modern fixtures and fittings. Offering a well-equipped kitchen/dining area and a range of appliances. Bedroom interiors are fresh with a modern feel and luxurious bathrooms featuring two showers in this model. Stunning open plan kitchen and dining area with ample storage. Modern, contemporary lounge with freestanding sofa and chairs. Large airy living space with oak dining table and matching coffee table.