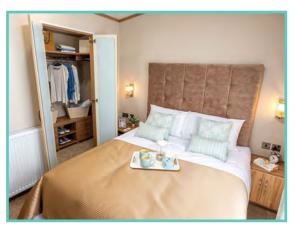

## SUNSEEKER SPIRIT COASTAL

39ft x 12ft, 2 Bedrooms, 6 berth

### WAS £75,000 NOW £69,995

The Spirit Coastal is the perfect choice for those who love modern living. This luxurious model is perfect for couples or families who enjoy the finer things in life, with everything on hand to make life easy and practical. As with all Sunseeker Holiday Homes, the Spirit Coastal comes standard with Double Glazing and Central Heating. Its interiors offer a blend of contemporary blues, light greys balanced with modern fixtures and fittings. Offering a well-equipped kitchen/dining area and a range of appliances. Bedroom interiors are fresh with a modern feel and luxurious bathrooms featuring two showers in this model. Stunning open plan kitchen and dining area with ample storage. Modern, contemporary lounge with freestanding sofa and chairs. Large airy living space with oak dining table and matching coffee table.