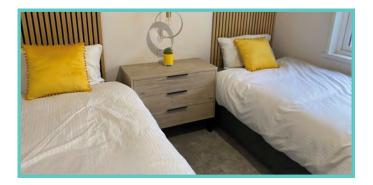

# PRESTIGE HAMPTON

## Continued.....

With a combination of white tongue and groove walls and wooden floors to the deep blue accents and oversize bell pendant lighting. Beautiful finishes abound throughout, with the rich blue shaker kitchen topped with cool quartz surfaces, to the contrasting warmth of a solid oak breakfast bar and seating area.

A spectacular home inside and out!

Features include: Bootility area with bench-seat & coat hooks. Cloakroom. Colour co-ordinated corner sofa, curtains, blinds, carpets, laminate & vinyl. Boutique style dining table with chairs, coffee table, nest of tables and sideboard. Solid oak breakfast bar & 2 stools. Kitchen features ivory stone quartz worktops. 5 burner gas hob, oven, microwave, dishwasher, fridge/freezer & washer dryer. Walk-in dressing area, en-suite and lake view to two bedrooms, plus third bedroom with bunk beds.