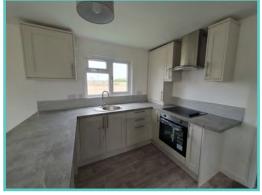

### WAS £75,000 NOW £69,995

The Spirit Coastal is the perfect choice for those who love modern living. This luxurious model is perfect for couples or families who enjoy the finer things in life, with everything on hand to make life easy and practical. As with all Sunseeker Holiday Homes, the Spirit Coastal comes standard with Double Glazing and Central Heating. Its interiors offer a blend of contemporary blues, light greys balanced with modern fixtures and fittings. Offering a well-equipped kitchen/dining area and a range of appliances. Bedroom interiors are fresh with a modern feel and luxurious bathrooms featuring two showers in this model. Stunning open plan kitchen and dining area with ample storage. Modern, contemporary lounge with freestanding sofa and chairs. Large airy living space with oak dining table and matching coffee table.