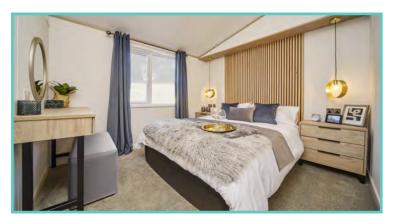

## WILLERBY BOSTON LODGE

40ft x 20ft, 2 Bed, 6 Berth, 2024 model

### £129,995

The new 2024 model Willerby Boston Lodge is a contemporary entry-level lodge that you'll love to make your own. This open plan model has lounge area featuring an accent wall, two-seater sofas, freestanding media unit and coffee table. The dining area has dining table and chairs, plus a sideboard. The well-fitted kitchen is openplan and spacious with contrast blush and graphite cabinet door frontals. A drop-in gas oven with separate hob and glass splashback. Integrated fridge/freezer, dishwasher and washer/dryer. The master bedroom comes with dressing table, storage and ensuite shower room. The second twin bedroom is also has plenty of storage. There are TV points in both bedrooms.