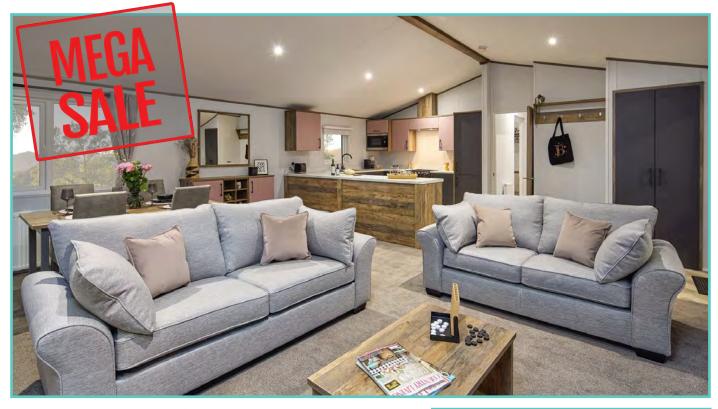

### New Lodge price includes 1 FREE gas bottle

HOLIDAY HOME - PLOT 25 - NEW 2024 MODEL

## SUNSEEKER SPIRIT COASTAL

39ft x 12ft, 2 Bedrooms, 6 berth

### WAS £75,000 NOW £69,995

The Spirit Coastal is the perfect choice for those who love modern living. This luxurious model is perfect for couples or families who enjoy the finer things in life, with everything on hand to make life easy and practical. As with all Sunseeker Holiday Homes, the Spirit Coastal comes standard with Double Glazing and Central Heating. Its interiors offer a blend of contemporary blues, light greys balanced with modern fixtures and fittings. Offering a well-equipped kitchen/dining area and a range of appliances. Bedroom interiors are fresh with a modern feel and luxurious bathrooms featuring two showers in this model. Stunning open plan kitchen and dining area with ample storage. Modern, contemporary lounge with freestanding sofa and chairs. Large airy living space with oak dining table and matching coffee table.