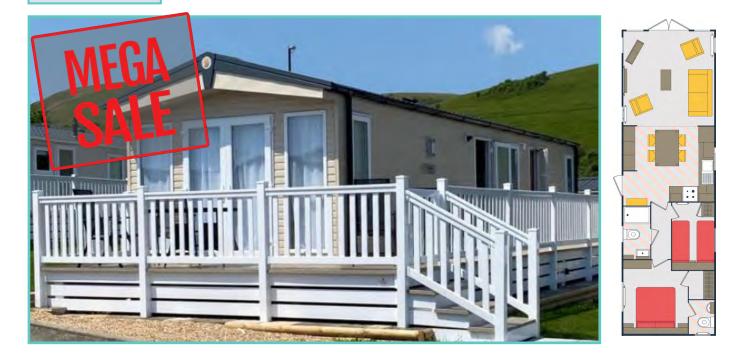

### New Lodge price includes 1 FREE gas bottle

HOLIDAY HOME - PLOT 25 - NEW 2024 MODEL

## SUNSEEKER SPIRIT COASTAL

39ft x 12ft, 2 Bedrooms, 6 berth

### WAS £75,000 NOW £69,995

The Spirit Coastal is the perfect choice for those who love modern living. This luxurious model is perfect for couples or families who enjoy the finer things in life, with everything on hand to make life easy and practical. As with all Sunseeker Holiday Homes, the Spirit Coastal comes standard with Double Glazing and Central Heating. Its interiors offer a blend of contemporary blues, light greys balanced with modern fixtures and fittings. Offering a well-equipped kitchen/dining area and a range of appliances. Bedroom interiors are fresh with a modern feel and luxurious bathrooms featuring two showers in this model. Stunning open plan kitchen and dining area with ample storage. Modern, contemporary lounge with freestanding sofa and chairs. Large airy living space with oak dining table and matching coffee table.