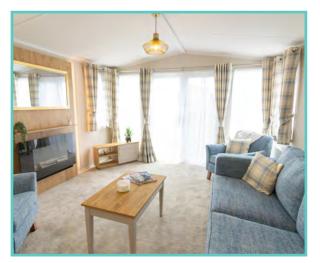

### WAS £75,000 NOW £69,995

The Spirit Coastal is the perfect choice for those who love modern living. This luxurious model is perfect for couples or families who enjoy the finer things in life, with everything on hand to make life easy and practical. As with all Sunseeker Holiday Homes, the Spirit Coastal comes standard with Double Glazing and Central Heating. Its interiors offer a blend of contemporary blues, light greys balanced with modern fixtures and fittings. Offering a well-equipped kitchen/dining area and a range of appliances. Bedroom interiors are fresh with a modern feel and luxurious bathrooms featuring two showers in this model. Stunning open plan kitchen and dining area with ample storage. Modern, contemporary lounge with freestanding sofa and chairs. Large airy living space with oak dining table and matching coffee table.