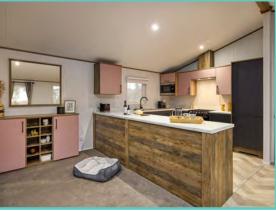

### New Lodge price includes 1 FREE gas bottle

HOLIDAY HOME - PLOT 25 - NEW 2024 MODEL

## SUNSEEKER SPIRIT COASTAL

39ft x 12ft, 2 Bedrooms, 6 berth

### WAS £75,000 NOW £69,995

The Spirit Coastal is the perfect choice for those who love modern living. This luxurious model is perfect for couples or families who enjoy the finer things in life, with everything on hand to make life easy and practical. As with all Sunseeker Holiday Homes, the Spirit Coastal comes standard with Double Glazing and Central Heating. Its interiors offer a blend of contemporary blues, light greys balanced with modern fixtures and fittings. Offering a well-equipped kitchen/dining area and a range of appliances. Bedroom interiors are fresh with a modern feel and luxurious bathrooms featuring two showers in this model. Stunning open plan kitchen and dining area with ample storage. Modern, contemporary lounge with freestanding sofa and chairs. Large airy living space with oak dining table and matching coffee table.