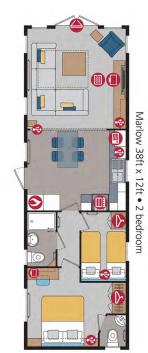

## **PEMBERTON MARLOW LODGE**

38ft x 12ft, 2 Bed, 4 Berth, En-suite

### £80,000

The Marlow, is bright and modern with some new features to look out for. Those seeking an open plan layout with a difference, need look no further. A contemporary L shaped sofa with contrast chair and a dining table with smart upholstered dining chairs complete the look. Comes with air conditioning and satellite TV.