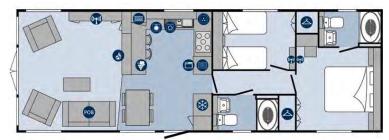

LODGE - PRE-OWNED - PLOT 26b

## **REGAL SYMPHONY LODGE**

41ft x 14ft, 2 bedrooms, 6 berth

## £75,000

The Symphony Lodge remains the flagship Regal Holiday Homes model, blending together style and function, light and space, innovation and design all in perfect harmony. The lounge is elegantly designed, with the large windows and French doors provide panoramic views of the outside. The large fully fitted kitchen is well planned with integral breakfast bar. The clever use of space continues into the master bedroom with its large en-suite and feature headboard with touch sensitive lights. Outside there is a beautiful garden with shed, greenhouse and parking.