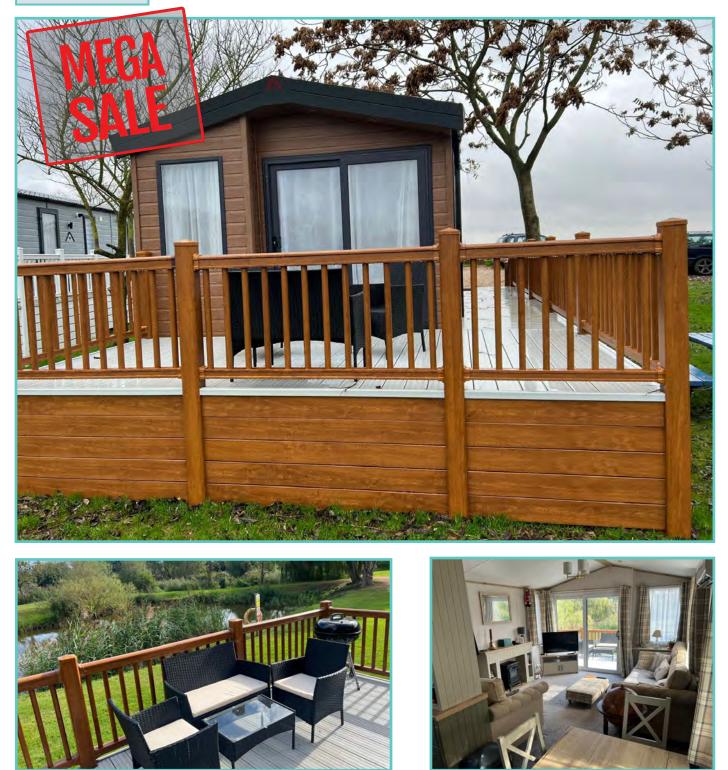

### New Lodge price includes 1 FREE gas bottle

HOLIDAY HOME - PLOT 25 - NEW 2024 MODEL

## SUNSEEKER SPIRIT COASTAL

39ft x 12ft, 2 Bedrooms, 6 berth

### WAS £75,000 NOW £69,995

The Spirit Coastal is the perfect choice for those who love modern living. This luxurious model is perfect for couples or families who enjoy the finer things in life, with everything on hand to make life easy and practical. As with all Sunseeker Holiday Homes, the Spirit Coastal comes standard with Double Glazing and Central Heating. Its interiors offer a blend of contemporary blues, light greys balanced with modern fixtures and fittings. Offering a well-equipped kitchen/dining area and a range of appliances. Bedroom interiors are fresh with a modern feel and luxurious bathrooms featuring two showers in this model. Stunning open plan kitchen and dining area with ample storage. Modern, contemporary lounge with freestanding sofa and chairs. Large airy living space with oak dining table and matching coffee table.