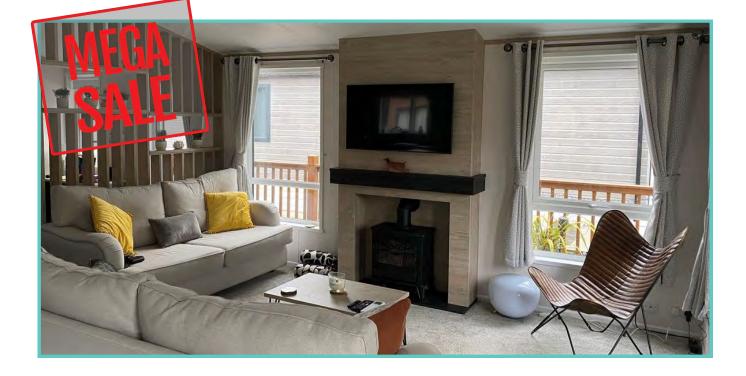

## **PRESTIGE HAMPTON**

50ft x 22ft, 3 Bed, 6 Berth, stunning lake views

### WAS £375,000 NOW £249,995

Price includes 1 FREE gas bottle

#### Truly a room with a view!

The dramatic full length bi-fold doors dominate the front elevation of the Hampton accentuating the feeling of opulence and light. With decking built to sit out over the lake which this lodge so proudly faces.