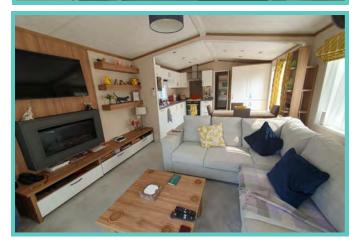

of tables and sideboard. Solid oak breakfast bar & 2 stools. Kitchen features ivory stone quartz worktops. 5 burner gas hob, oven, microwave, dishwasher, fridge/freezer & washer dryer. Walk-in dressing area, en-suite and lake view to two bedrooms, plus third bedroom with bunk beds.

Thermowood & Cedar cladding. Anthracite grey UPVC windows and doors.



**LODGE - PLOT 5 - PRE-OWNED** 

## **PEMBERTON MARLOW LODGE**

38ft x 12ft, 2 Bed, 4 Berth, En-suite

### £80,000







The Marlow, is bright and modern with some new features to look out for. Those seeking an open plan layout with a difference, need look no further. A contemporary L shaped sofa with contrast chair and a dining table with smart upholstered dining chairs complete the look. Comes with air conditioning and satellite TV.







LODGE - PRE-OWNED - PLOT 26b

## **REGAL SYMPHONY LODGE**

41ft x 14ft, 2 bedrooms, 6 berth

## £75,000





The Symphony Lodge remains the flagship Regal Holiday Homes model, blending together style and function, light and space, innovation and design all in perfect harmony. The lounge is elegantly designed, with the large windows and French doors provide panoramic views of the outside. The large fully fitted kitchen is well planned with integral breakfast bar. The clever use of space continues into the master bedroom with its large en-suite and feature headboard with touch sensitive lights. Outside there is a beautiful garden with shed, greenhouse and parking.







**LODGE - PLOT 42 - PRE-OWNED** 

## ATLAS DEBONAIR LODGE

38ft x 12ft, 2 Bed, 4 Berth, ensuite

### £69,995



The so