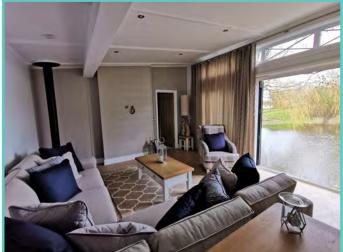

#### Truly a room with a view!

The dramatic full length bi-fold doors dominate the front elevation of the Hampton accentuating the feeling of opulence and light. With decking built to sit out over the lake which this lodge so proudly faces.

## Continued.....

With a combination of white tongue and groove walls and wooden floors to the deep blue accents and oversize bell pendant lighting. Beautiful finishes abound throughout, with the rich blue shaker kitchen topped with cool quartz surfaces, to the contrasting warmth of a solid oak breakfast bar and seating area.

A spectacular home inside and out!

Features include: Bootility area with bench-seat & coat hooks. Cloakroom. Colour co-ordinated corner sofa, curtains, blinds, carpets, laminate & vinyl. Boutique style dining table with chairs, coffee table, nest of tables and sideboard. Solid oak breakfast bar & 2 stools. Kitchen features ivory stone quartz worktops. 5 burner gas hob, oven, microwave, dishwasher, fridge/freezer & washer dryer. Walk-in dressing area, en-suite and lake view to two bedrooms, plus third bedroom with bunk beds.