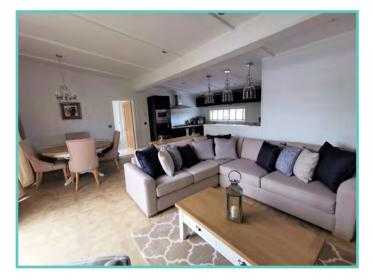

### WAS £75,000 NOW £69,995

The Spirit Coastal is the perfect choice for those who love modern living. This luxurious model is perfect for couples or families who enjoy the finer things in life, with everything on hand to make life easy and practical. As with all Sunseeker Holiday Homes, the Spirit Coastal comes standard with Double Glazing and Central Heating. Its interiors offer a blend of contemporary blues, light greys balanced with modern fixtures and fittings. Offering a well-equipped kitchen/dining area and a range of appliances. Bedroom interiors are fresh with a modern feel and luxurious bathrooms featuring two showers in this model. Stunning open plan kitchen and dining area with ample storage. Modern, contemporary lounge with freestanding sofa and chairs. Large airy living space with oak dining table and matching coffee table.