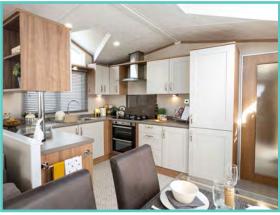

### WAS £75,000 NOW £69,995

The Spirit Coastal is the perfect choice for those who love modern living. This luxurious model is perfect for couples or families who enjoy the finer things in life, with everything on hand to make life easy and practical. As with all Sunseeker Holiday Homes, the Spirit Coastal comes standard with Double Glazing and Central Heating. Its interiors offer a blend of contemporary blues, light greys balanced with modern fixtures and fittings. Offering a well-equipped kitchen/dining area and a range of appliances. Bedroom interiors are fresh with a modern feel and luxurious bathrooms featuring two showers in this model. Stunning open plan kitchen and dining area with ample storage. Modern, contemporary lounge with freestanding sofa and chairs. Large airy living space with oak dining table and matching coffee table.