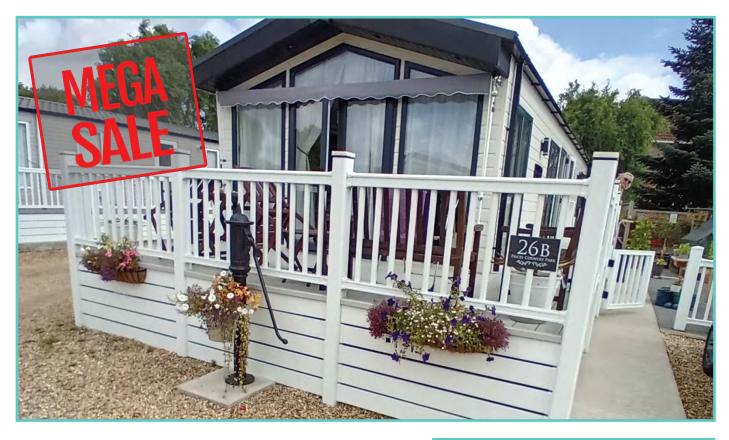

LODGE - PRE-OWNED - PLOT 26b

## **REGAL SYMPHONY LODGE**

41ft x 14ft, 2 bedrooms, 6 berth

## £75,000

The Symphony Lodge remains the flagship Regal Holiday Homes model, blending together style and function, light and space, innovation and design all in perfect harmony. The lounge is elegantly designed, with the large windows and French doors provide panoramic views of the outside. The large fully fitted kitchen is well planned with integral breakfast bar. The clever use of space continues into the master bedroom with its large en-suite and feature headboard with touch sensitive lights. Outside there is a beautiful garden with shed, greenhouse and parking.