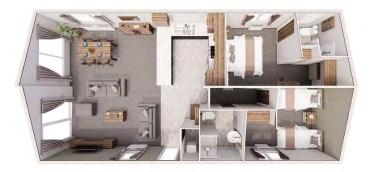

### New Lodge price includes 1 FREE gas bottle

HOLIDAY HOME - PLOT 25 - NEW 2024 MODEL

## SUNSEEKER SPIRIT COASTAL

39ft x 12ft, 2 Bedrooms, 6 berth

### WAS £75,000 NOW £69,995

The Spirit Coastal is the perfect choice for those who love modern living. This luxurious model is perfect for couples or families who enjoy the finer things in life, with everything on hand to make life easy and practical. As with all Sunseeker Holiday Homes, the Spirit Coastal comes standard with Double Glazing and Central Heating. Its interiors offer a blend of contemporary blues, light greys balanced with modern fixtures and fittings. Offering a well-equipped kitchen/dining area and a range of appliances. Bedroom interiors are fresh with a modern feel and luxurious bathrooms featuring two showers in this model. Stunning open plan kitchen and dining area with ample storage. Modern, contemporary lounge with freestanding sofa and chairs. Large airy living space with oak dining table and matching coffee table.