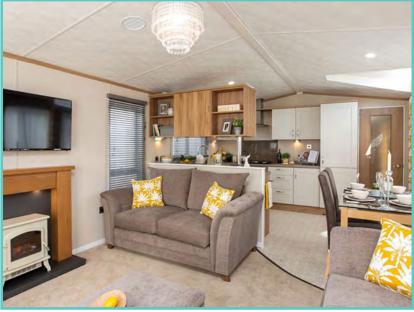

### WAS £75,000 NOW £69,995

The Spirit Coastal is the perfect choice for those who love modern living. This luxurious model is perfect for couples or families who enjoy the finer things in life, with everything on hand to make life easy and practical. As with all Sunseeker Holiday Homes, the Spirit Coastal comes standard with Double Glazing and Central Heating. Its interiors offer a blend of contemporary blues, light greys balanced with modern fixtures and fittings. Offering a well-equipped kitchen/dining area and a range of appliances. Bedroom interiors are fresh with a modern feel and luxurious bathrooms featuring two showers in this model. Stunning open plan kitchen and dining area with ample storage. Modern, contemporary lounge with freestanding sofa and chairs. Large airy living space with oak dining table and matching coffee table.