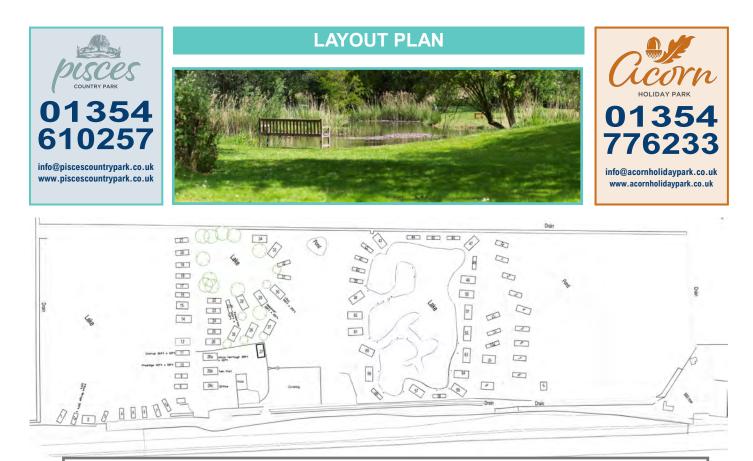

Encompassing three lakes and set in over twenty-two acres. Perfect for those who wish to get away from it all and enjoy some peace and tranquillity.

12 month holiday licence.

#### What facilities are on the parks?

Here at Pisces Country Park & Acorn Holiday Park we are proud to be known as the home to some of the best and well stocked fishing lakes in the Norfolk and Cambridgeshire area. We are friendly parks and our aim is to provide an enjoyable and fun fishing experience for people looking to fish in the peace and quiet of a stunning country park. We have three fishing lakes (suitable for both competitive and leisure fishing).