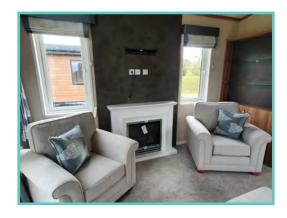

### WAS £75,000 NOW £69,995

The Spirit Coastal is the perfect choice for those who love modern living. This luxurious model is perfect for couples or families who enjoy the finer things in life, with everything on hand to make life easy and practical. As with all Sunseeker Holiday Homes, the Spirit Coastal comes standard with Double Glazing and Central Heating. Its interiors offer a blend of contemporary blues, light greys balanced with modern fixtures and fittings. Offering a well-equipped kitchen/dining area and a range of appliances. Bedroom interiors are fresh with a modern feel and luxurious bathrooms featuring two showers in this model. Stunning open plan kitchen and dining area with ample storage. Modern, contemporary lounge with freestanding sofa and chairs. Large airy living space with oak dining table and matching coffee table.