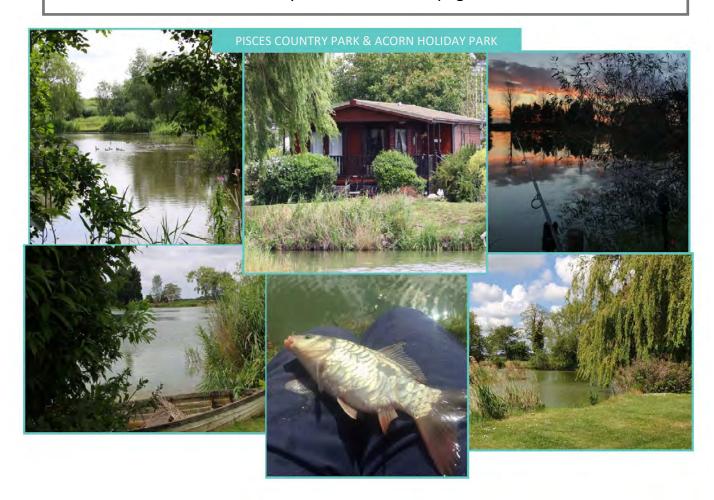

### Pisces Country Park, on the Norfolk / Cambridgeshire border.

Have you ever dreamed of waking up and walking out onto the decking only to be surrounded by beautiful serene Countryside?

Pisces Country Park offers you just that, as well as some of the best fishing in the Country. The lakes are heavily stocked with a wide variety of fish species.

The park has won the David Bellamy Conservation Gold Awards for countryside achievement plus has been recommended by some of the Country's most illustrious anglers such as Bob Nudd MBE and Matt Hayes for fishing.

Encompassing three lakes and set in over twenty-two acres. Perfect for those who wish to get away from it all and enjoy some peace and tranquillity.

12 month holiday licence.

#### What facilities are on the parks?

Here at Pisces Country Park & Acorn Holiday Park we are proud to be known as the home to some of the best and well stocked fishing lakes in the Norfolk and Cambridgeshire area. We are friendly parks and our aim is to provide an enjoyable and fun fishing experience for people looking to fish in the peace and quiet of a stunning country park. We have three fishing lakes (suitable for both competitive and leisure fishing).