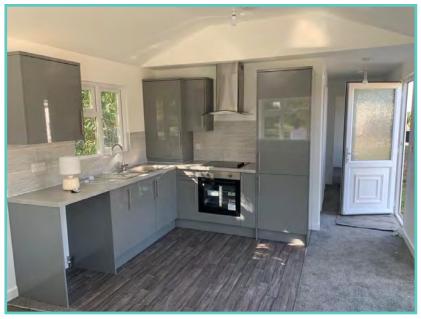

### New Lodge price includes 1 FREE gas bottle

HOLIDAY HOME - PLOT 25 - NEW 2024 MODEL

## SUNSEEKER SPIRIT COASTAL

39ft x 12ft, 2 Bedrooms, 6 berth

### WAS £75,000 NOW £69,995

The Spirit Coastal is the perfect choice for those who love modern living. This luxurious model is perfect for couples or families who enjoy the finer things in life, with everything on hand to make life easy and practical. As with all Sunseeker Holiday Homes, the Spirit Coastal comes standard with Double Glazing and Central Heating. Its interiors offer a blend of contemporary blues, light greys balanced with modern fixtures and fittings. Offering a well-equipped kitchen/dining area and a range of appliances. Bedroom interiors are fresh with a modern feel and luxurious bathrooms featuring two showers in this model. Stunning open plan kitchen and dining area with ample storage. Modern, contemporary lounge with freestanding sofa and chairs. Large airy living space with oak dining table and matching coffee table.