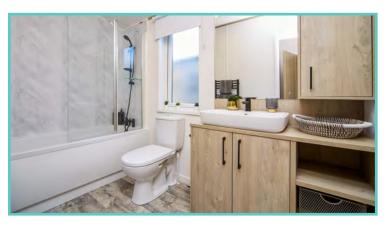

## WILLERBY BOSTON LODGE

40ft x 20ft, 2 Bed, 6 Berth, 2024 model

### £129,995

The new 2024 model Willerby Boston Lodge is a contemporary entry-level lodge that you'll love to make your own. This open plan model has lounge area featuring an accent wall, two-seater sofas, freestanding media unit and coffee table. The dining area has dining table and chairs, plus a sideboard. The well-fitted kitchen is openplan and spacious with contrast blush and graphite cabinet door frontals. A drop-in gas oven with separate hob and glass splashback. Integrated fridge/freezer, dishwasher and washer/dryer. The master bedroom comes with dressing table, storage and ensuite shower room. The second twin bedroom is also has plenty of storage. There are TV points in both bedrooms.