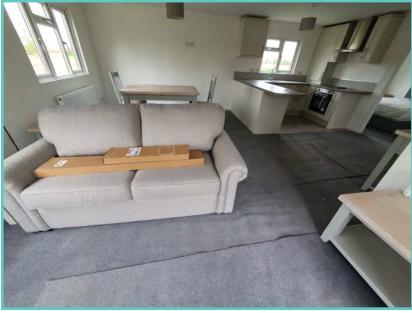

### WAS £75,000 NOW £69,995

The Spirit Coastal is the perfect choice for those who love modern living. This luxurious model is perfect for couples or families who enjoy the finer things in life, with everything on hand to make life easy and practical. As with all Sunseeker Holiday Homes, the Spirit Coastal comes standard with Double Glazing and Central Heating. Its interiors offer a blend of contemporary blues, light greys balanced with modern fixtures and fittings. Offering a well-equipped kitchen/dining area and a range of appliances. Bedroom interiors are fresh with a modern feel and luxurious bathrooms featuring two showers in this model. Stunning open plan kitchen and dining area with ample storage. Modern, contemporary lounge with freestanding sofa and chairs. Large airy living space with oak dining table and matching coffee table.