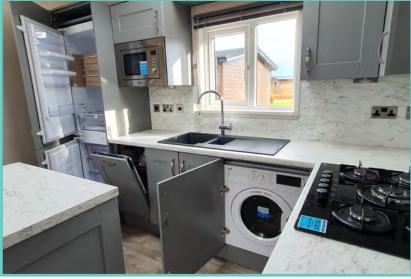

A spectacular home inside and out!

Features include: Bootility area with bench-seat & coat hooks. Cloakroom. Colour co-ordinated corner sofa, curtains, blinds, carpets, laminate & vinyl. Boutique style dining table with chairs, coffee table, nest of tables and sideboard. Solid oak breakfast bar & 2 stools. Kitchen features ivory stone quartz worktops. 5 burner gas hob, oven, microwave, dishwasher, fridge/freezer & washer dryer. Walk-in dressing area, en-suite and lake view to two bedrooms, plus third bedroom with bunk beds.