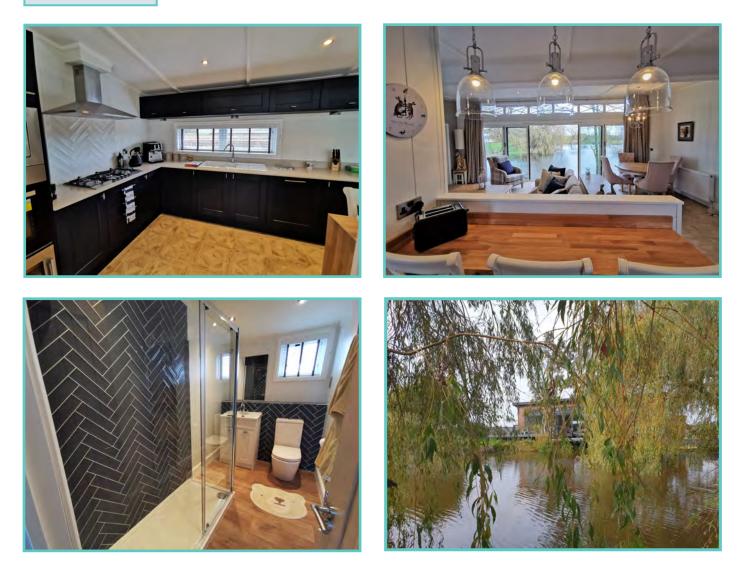

## **PEMBERTON MARLOW LODGE**

38ft x 12ft, 2 Bed, 4 Berth, En-suite

### £80,000

The Marlow, is bright and modern with some new features to look out for. Those seeking an open plan layout with a difference, need look no further. A contemporary L shaped sofa with contrast chair and a dining table with smart upholstered dining chairs complete the look. Comes with air conditioning and satellite TV.