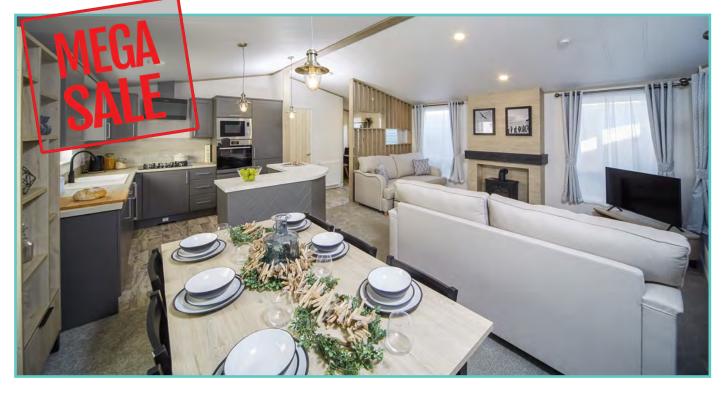

## WILLERBY BOSTON LODGE

40ft x 20ft, 2 Bed, 6 Berth, 2024 model

### £129,995

The new 2024 model Willerby Boston Lodge is a contemporary entry-level lodge that you'll love to make your own. This open plan model has lounge area featuring an accent wall, two-seater sofas, freestanding media unit and coffee table. The dining area has dining table and chairs, plus a sideboard. The well-fitted kitchen is openplan and spacious with contrast blush and graphite cabinet door frontals. A drop-in gas oven with separate hob and glass splashback. Integrated fridge/freezer, dishwasher and washer/dryer. The master bedroom comes with dressing table, storage and ensuite shower room. The second twin bedroom is also has plenty of storage. There are TV points in both bedrooms.