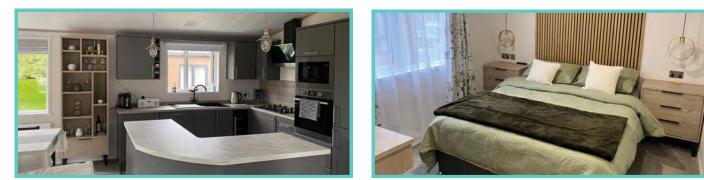

# PRESTIGE HAMPTON

## Continued.....

With a combination of white tongue and groove walls and wooden floors to the deep blue accents and oversize bell pendant lighting. Beautiful finishes abound throughout, with the rich blue shaker kitchen topped with cool quartz surfaces, to the contrasting warmth of a solid oak breakfast bar and seating area.

A spectacular home inside and out!

Features include: Bootility area with bench-seat & coat hooks. Cloakroom. Colour co-ordinated corner sofa, curtains, blinds, carpets, laminate & vinyl. Boutique style dining table with chairs, coffee table, nest of tables and sideboard. Solid oak breakfast bar & 2 stools. Kitchen features ivory stone quartz worktops. 5 burner gas hob, oven, microwave, dishwasher, fridge/freezer & washer dryer. Walk-in dressing area, en-suite and lake view to two bedrooms, plus third bedroom with bunk beds.