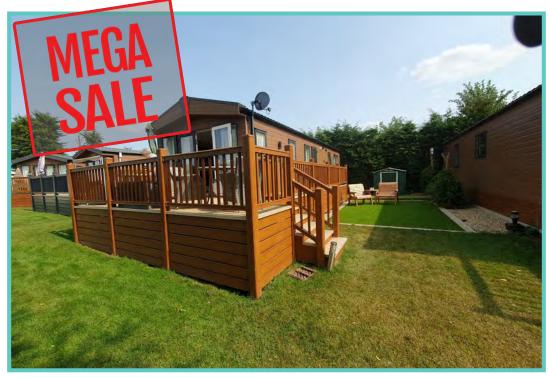

Thermowood & Cedar cladding. Anthracite grey UPVC windows and doors.

**LODGE - PLOT 5 - PRE-OWNED** 

## **PEMBERTON MARLOW LODGE**

38ft x 12ft, 2 Bed, 4 Berth, En-suite

### £80,000

The Marlow, is bright and modern with some new features to look out for. Those seeking an open plan layout with a difference, need look no further. A contemporary L shaped sofa with contrast chair and a dining table with smart upholstered dining chairs complete the look. Comes with air conditioning and satellite TV.