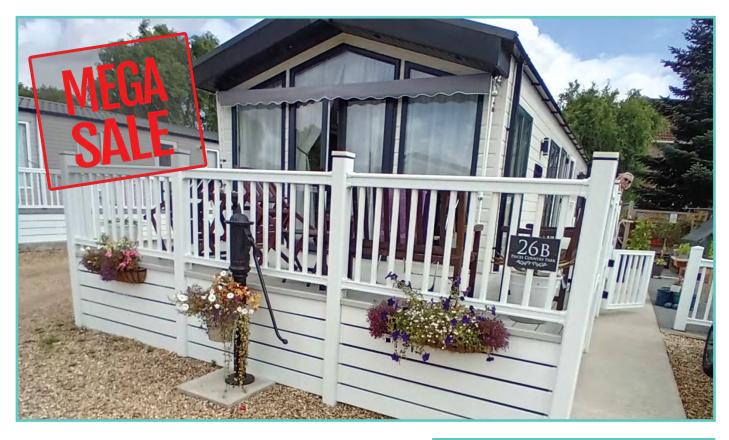

LODGE - PRE-OWNED - PLOT 26b

# **REGAL SYMPHONY LODGE**

41ft x 14ft, 2 bedrooms

# £75,000

The Symphony Lodge remains the flagship Regal Holiday Homes model, blending together style and function, light and space, innovation and design all in perfect harmony. The lounge is elegantly designed, with the large windows and French doors provide panoramic views of the outside. The large fully fitted kitchen is well planned with integral breakfast bar. The clever use of space continues into the master bedroom with its large en-suite and feature headboard with touch sensitive lights. Outside there is a beautiful garden with shed, greenhouse and parking.