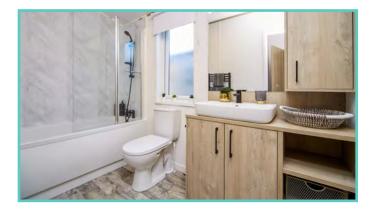

## New Lodge price includes 1 FREE gas bottle

A newcomer to the Atlas range, the large, light and airy open plan lounge, kitchen/dining area of the Oakwood Lodge simply oozes luxury living. Quiet elegance throughout combines with clever design to extract the maximum in convenience and practicality – generous size bedrooms, full size bath and en-suite shower in the master bedroom. Overall, a masterpiece in space and style. Clever contemporary design paired with high quality fixtures and fittings, make this a model everyone will be talking about as it sets the new standard for luxury and sophistication.

Situated with lake side views and comes fully furnished with patio doors, freestanding dining table and chairs, washer/dryer, storage, wine rack, integrated oven, fridge/freezer, and microwave.