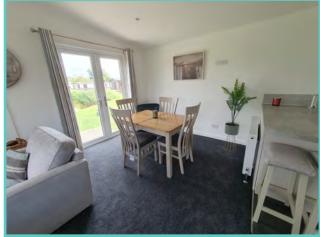

A spectacular home inside and out!

Features include: Bootility area with bench-seat & coat hooks. Cloakroom. Colour co-ordinated corner sofa, curtains, blinds, carpets, laminate & vinyl. Boutique style dining table with chairs, coffee table, nest of tables and sideboard. Solid oak breakfast bar & 2 stools. Kitchen features ivory stone quartz worktops. 5 burner gas hob, oven, microwave, dishwasher, fridge/freezer & washer dryer. Walk-in dressing area, en-suite and lake view to two bedrooms, plus third bedroom with bunk beds.