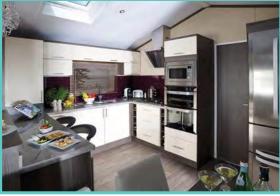

## New Lodge price includes 1 FREE gas bottle

A newcomer to the Atlas range, the large, light and airy open plan lounge, kitchen/dining area of the Oakwood Lodge simply oozes luxury living. Quiet elegance throughout combines with clever design to extract the maximum in convenience and practicality – generous size bedrooms, full size bath and en-suite shower in the master bedroom. Overall, a masterpiece in space and style. Clever contemporary design paired with high quality fixtures and fittings, make this a model everyone will be talking about as it sets the new standard for luxury and sophistication.

Situated with lake side views and comes fully furnished with patio doors, freestanding dining table and chairs, washer/dryer, storage, wine rack, integrated oven, fridge/freezer, and microwave.