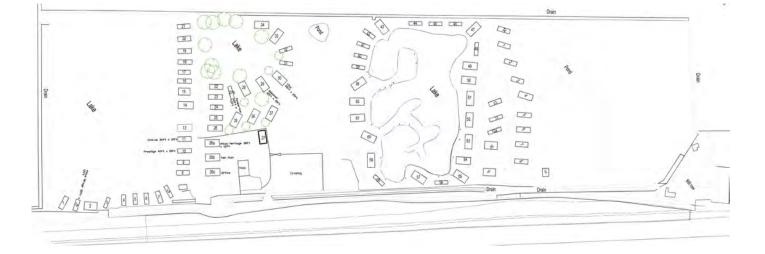

Encompassing three lakes and set in over twenty-two acres. Perfect for those who wish to get away from it all and enjoy some peace and tranquillity.

12 month holiday licence.

#### What facilities are on the parks?

Here at Pisces Country Park & Acorn Holiday Park we are proud to be known as the home to some of the best and well stocked fishing lakes in the Norfolk and Cambridgeshire area. We are friendly parks and our aim is to provide an enjoyable and fun fishing experience for people looking to fish in the peace and quiet of a stunning country park. We have three fishing lakes (suitable for both competitive and leisure fishing).