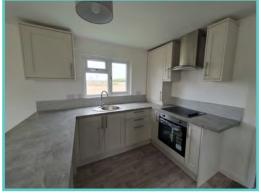

## New Lodge price includes 1 FREE gas bottle

A newcomer to the Atlas range, the large, light and airy open plan lounge, kitchen/dining area of the Oakwood Lodge simply oozes luxury living. Quiet elegance throughout combines with clever design to extract the maximum in convenience and practicality – generous size bedrooms, full size bath and en-suite shower in the master bedroom. Overall, a masterpiece in space and style. Clever contemporary design paired with high quality fixtures and fittings, make this a model everyone will be talking about as it sets the new standard for luxury and sophistication.

Situated with lake side views and comes fully furnished with patio doors, freestanding dining table and chairs, washer/dryer, storage, wine rack, integrated oven, fridge/freezer, and microwave.