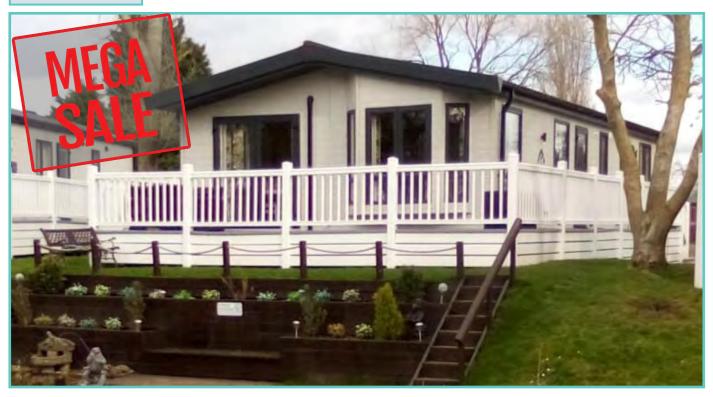

# **PRESTIGE HAMPTON**

50ft x 22ft, 3 Bed, 6 Berth, stunning lake views

## WAS £375,000 NOW £249,995

Price includes 1 FREE gas bottle

#### Truly a room with a view!

The dramatic full length bi-fold doors dominate the front elevation of the Hampton accentuating the feeling of opulence and light. With decking built to sit out over the lake which this lodge so proudly faces.