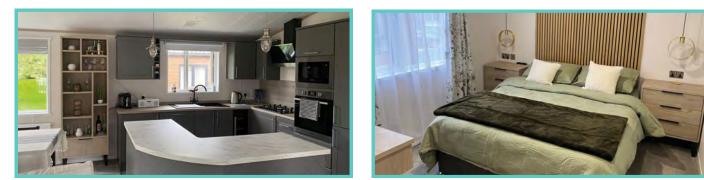

## New Lodge price includes 1 FREE gas bottle

A newcomer to the Atlas range, the large, light and airy open plan lounge, kitchen/dining area of the Oakwood Lodge simply oozes luxury living. Quiet elegance throughout combines with clever design to extract the maximum in convenience and practicality – generous size bedrooms, full size bath and en-suite shower in the master bedroom. Overall, a masterpiece in space and style. Clever contemporary design paired with high quality fixtures and fittings, make this a model everyone will be talking about as it sets the new standard for luxury and sophistication.

Situated with lake side views and comes fully furnished with patio doors, freestanding dining table and chairs, washer/dryer, storage, wine rack, integrated oven, fridge/freezer, and microwave.