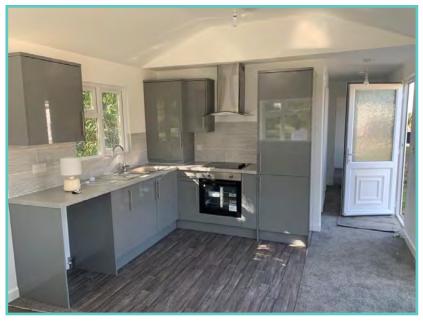

## New Lodge price includes 1 FREE gas bottle

A newcomer to the Atlas range, the large, light and airy open plan lounge, kitchen/dining area of the Oakwood Lodge simply oozes luxury living. Quiet elegance throughout combines with clever design to extract the maximum in convenience and practicality – generous size bedrooms, full size bath and en-suite shower in the master bedroom. Overall, a masterpiece in space and style. Clever contemporary design paired with high quality fixtures and fittings, make this a model everyone will be talking about as it sets the new standard for luxury and sophistication.

Situated with lake side views and comes fully furnished with patio doors, freestanding dining table and chairs, washer/dryer, storage, wine rack, integrated oven, fridge/freezer, and microwave.