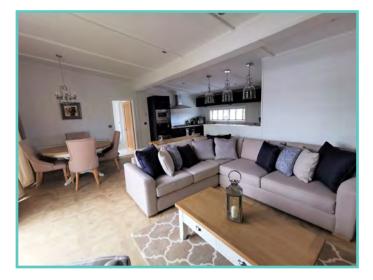

## New Lodge price includes 1 FREE gas bottle

A newcomer to the Atlas range, the large, light and airy open plan lounge, kitchen/dining area of the Oakwood Lodge simply oozes luxury living. Quiet elegance throughout combines with clever design to extract the maximum in convenience and practicality – generous size bedrooms, full size bath and en-suite shower in the master bedroom. Overall, a masterpiece in space and style. Clever contemporary design paired with high quality fixtures and fittings, make this a model everyone will be talking about as it sets the new standard for luxury and sophistication.

Situated with lake side views and comes fully furnished with patio doors, freestanding dining table and chairs, washer/dryer, storage, wine rack, integrated oven, fridge/freezer, and microwave.