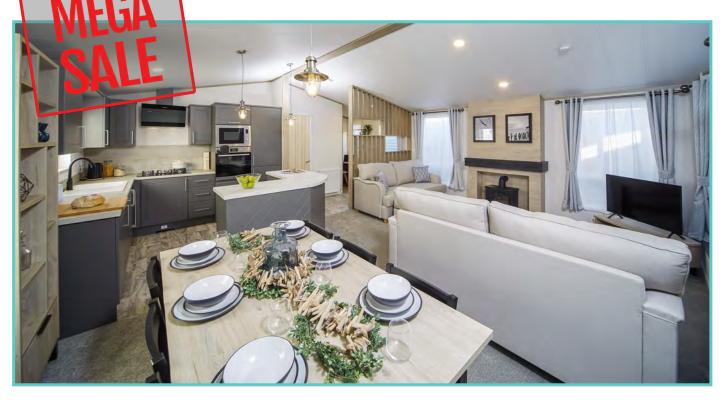

#### Truly a room with a view!

The dramatic full length bi-fold doors dominate the front elevation of the Hampton accentuating the feeling of opulence and light. With decking built to sit out over the lake which this lodge so proudly faces.

# Continued.....

With a combination of white tongue and groove walls and wooden floors to the deep blue accents and oversize bell pendant lighting. Beautiful finishes abound throughout, with the rich blue shaker kitchen topped with cool quartz surfaces, to the contrasting warmth of a solid oak breakfast bar and seating area.

A spectacular home inside and out!

Features include: Bootility area with bench-seat & coat hooks. Cloakroom. Colour co-ordinated corner sofa, curtains, blinds, carpets, laminate & vinyl. Boutique style dining table with chairs, coffee table, nest of tables and sideboard. Solid oak breakfast bar & 2 stools. Kitchen features ivory stone quartz worktops. 5 burner gas hob, oven, microwave, dishwasher, fridge/freezer & washer dryer. Walk-in dressing area, en-suite and lake view to two bedrooms, plus third bedroom with bunk beds.