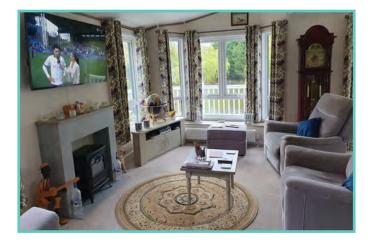

# Continued.....

With a combination of white tongue and groove walls and wooden floors to the deep blue accents and oversize bell pendant lighting. Beautiful finishes abound throughout, with the rich blue shaker kitchen topped with cool quartz surfaces, to the contrasting warmth of a solid oak breakfast bar and seating area.

A spectacular home inside and out!

Features include: Bootility area with bench-seat & coat hooks. Cloakroom. Colour co-ordinated corner sofa, curtains, blinds, carpets, laminate & vinyl. Boutique style dining table with chairs, coffee table, nest of tables and sideboard. Solid oak breakfast bar & 2 stools. Kitchen features ivory stone quartz worktops. 5 burner gas hob, oven, microwave, dishwasher, fridge/freezer & washer dryer. Walk-in dressing area, en-suite and lake view to two bedrooms, plus third bedroom with bunk beds.