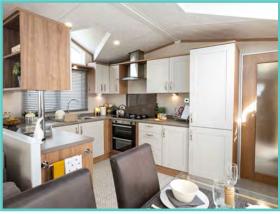

# Continued.....

With a combination of white tongue and groove walls and wooden floors to the deep blue accents and oversize bell pendant lighting. Beautiful finishes abound throughout, with the rich blue shaker kitchen topped with cool quartz surfaces, to the contrasting warmth of a solid oak breakfast bar and seating area.

A spectacular home inside and out!

Features include: Bootility area with bench-seat & coat hooks. Cloakroom. Colour co-ordinated corner sofa, curtains, blinds, carpets, laminate & vinyl. Boutique style dining table with chairs, coffee table, nest of tables and sideboard. Solid oak breakfast bar & 2 stools. Kitchen features ivory stone quartz worktops. 5 burner gas hob, oven, microwave, dishwasher, fridge/freezer & washer dryer. Walk-in dressing area, en-suite and lake view to two bedrooms, plus third bedroom with bunk beds.