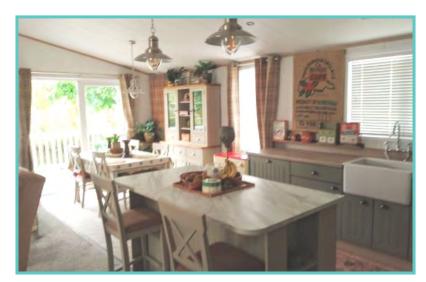

## New Lodge price includes 1 FREE gas bottle

A newcomer to the Atlas range, the large, light and airy open plan lounge, kitchen/dining area of the Oakwood Lodge simply oozes luxury living. Quiet elegance throughout combines with clever design to extract the maximum in convenience and practicality – generous size bedrooms, full size bath and en-suite shower in the master bedroom. Overall, a masterpiece in space and style. Clever contemporary design paired with high quality fixtures and fittings, make this a model everyone will be talking about as it sets the new standard for luxury and sophistication.

Situated with lake side views and comes fully furnished with patio doors, freestanding dining table and chairs, washer/dryer, storage, wine rack, integrated oven, fridge/freezer, and microwave.