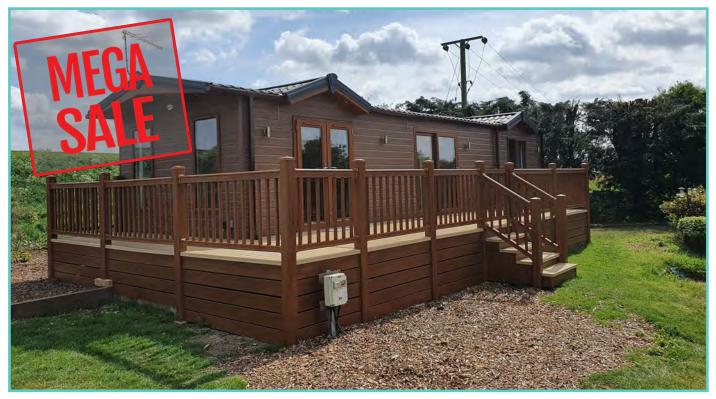

## PISCES COUNTRY PARK NEW LODGES

| PL 16 | Atlas Twin Oakwood Lodge  | 40 x 20 | 2 bed, 6 berth | £149,995 | SOLD         |
|-------|---------------------------|---------|----------------|----------|--------------|
| PL 46 | Prestige Hampton Lodge    | 50 x 22 | 3 bed, 6 berth | £375,000 | NOW £249,995 |
| PL 61 | Pemberton Rivington Lodge | 42 x 14 | 2 bed, 6 berth | £119,995 | NOW £109,995 |
| PL M5 | Atlas Lilac Lodge         | 40 x 20 | 2 bed, 6 berth | £179,995 | NOW £160,000 |

## New Lodge price includes 1 FREE gas bottle

A newcomer to the Atlas range, the large, light and airy open plan lounge, kitchen/dining area of the Oakwood Lodge simply oozes luxury living. Quiet elegance throughout combines with clever design to extract the maximum in convenience and practicality – generous size bedrooms, full size bath and en-suite shower in the master bedroom. Overall, a masterpiece in space and style. Clever contemporary design paired with high quality fixtures and fittings, make this a model everyone will be talking about as it sets the new standard for luxury and sophistication.