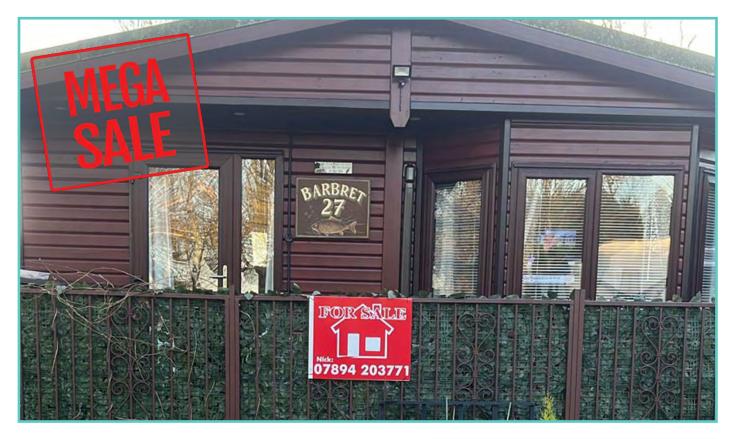

## WAS £80,000 NOW £75,000

If you are looking for a really homely holiday home then this is ideal for you. Comes with stunning front lake views, decking included in the price, double glazed, central heating, fully furnished, back garden.

# **QUALILUMINAR ASHWOOD**

38ft x 12ft, 1 Bed, 4 Berth