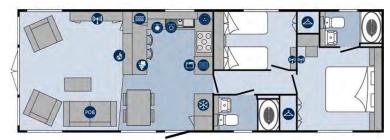

## PISCES COUNTRY PARK NEW LODGES

| PL 16 | Atlas Twin Oakwood Lodge  | 40 x 20 | 2 bed, 6 berth | £149,995 | SOLD         |
|-------|---------------------------|---------|----------------|----------|--------------|
| PL 46 | Prestige Hampton Lodge    | 50 x 22 | 3 bed, 6 berth | £375,000 | NOW £249,995 |
| PL 61 | Pemberton Rivington Lodge | 42 x 14 | 2 bed, 6 berth | £119,995 | NOW £109,995 |
| PL M5 | Atlas Lilac Lodge         | 40 x 20 | 2 bed, 6 berth | £179,995 | NOW £160,000 |

## **PISCES COUNTRY PARK PRE-OWNED LODGES**

| PL 1   | Qualiluminar Ashwood | 38 x 12 | 1 bed, 4 berth | <del>£80,000</del> NOW £75,000 |
|--------|----------------------|---------|----------------|--------------------------------|
| PL 15  | Tingdene Lodge       | 30 x 20 | 1 bed          | £69,995 ono                    |
| PL 26b | Regal Symphony Lodge | 41 x 14 | 2 bed          | £75,000                        |
| PL 27  | Tingdene Lodge       | 35 x 20 | 2 bed,         | £75,000 ono                    |
| PL 29  | Atlas Debonair Lodge | 40 x 20 | 2 bed, 6 berth | £125,000                       |
| PL 30  | Atlas Lilac Lodge    | 40 x 20 | 2 bed          | £130,000                       |
| PL 62  | Atlas Lilac Lodge    | 40 x 20 | 2 bed, 6 berth | £140,000                       |