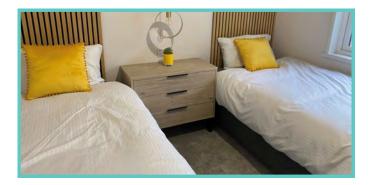

A spectacular home inside and out!

Features include: Bootility area with bench-seat & coat hooks. Cloakroom. Colour co-ordinated corner sofa, curtains, blinds, carpets, laminate & vinyl. Boutique style dining table with chairs, coffee table, nest of tables and sideboard. Solid oak breakfast bar & 2 stools. Kitchen features ivory stone quartz worktops. 5 burner gas hob, oven, microwave, dishwasher, fridge/freezer & washer dryer. Walk-in dressing area, en-suite and lake view to two bedrooms, plus third bedroom with bunk beds.