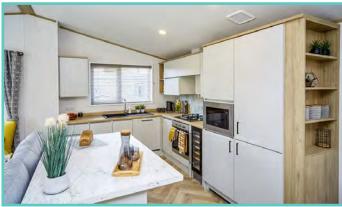

## New Lodge price includes 1 FREE gas bottle

A newcomer to the Atlas range, the large, light and airy open plan lounge, kitchen/dining area of the Oakwood Lodge simply oozes luxury living. Quiet elegance throughout combines with clever design to extract the maximum in convenience and practicality – generous size bedrooms, full size bath and en-suite shower in the master bedroom. Overall, a masterpiece in space and style. Clever contemporary design paired with high quality fixtures and fittings, make this a model everyone will be talking about as it sets the new standard for luxury and sophistication.

Situated with lake side views and comes fully furnished with patio doors, freestanding dining table and chairs, washer/dryer, storage, wine rack, integrated oven, fridge/freezer, and microwave.