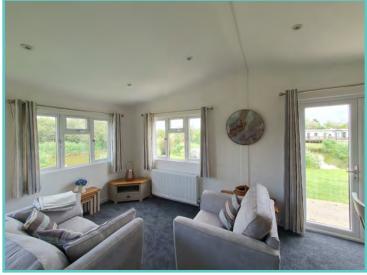

#### Truly a room with a view!

The dramatic full length bi-fold doors dominate the front elevation of the Hampton accentuating the feeling of opulence and light. With decking built to sit out over the lake which this lodge so proudly faces.

A spectacular home inside and out!

Features include: Bootility area with bench-seat & coat hooks. Cloakroom. Colour co-ordinated corner sofa, curtains, blinds, carpets, laminate & vinyl. Boutique style dining table with chairs, coffee table, nest of tables and sideboard. Solid oak breakfast bar & 2 stools. Kitchen features ivory stone quartz worktops. 5 burner gas hob, oven, microwave, dishwasher, fridge/freezer & washer dryer. Walk-in dressing area, en-suite and lake view to two bedrooms, plus third bedroom with bunk beds.