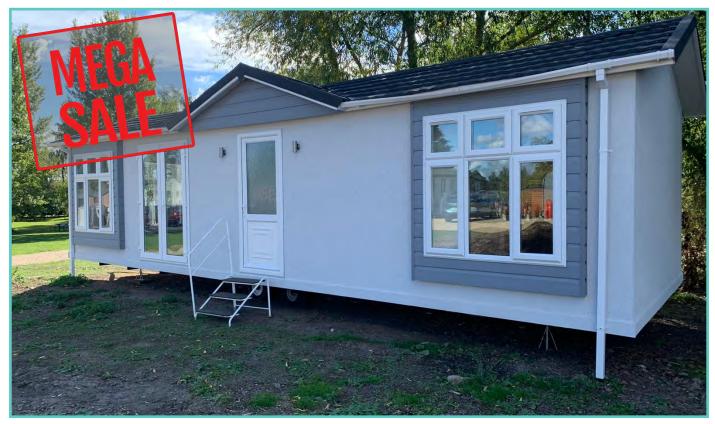

# **PEMBERTON RIVINGTON LODGE**

42ft x 14ft, 2 Bed, 6 Berth

## WAS £119,995 NOW £109,995

#### Price includes 1 FREE gas bottle

The Rivington has a 'boutique hotel' styling throughout with sumptuous fabrics and bold accents. Owners love the lounge console unit and the en-suite bath to the master bedroom has made an absolute splash! The large patio door to the front elevation gives uninterrupted lakeside views from the comfort of your lounge, perfect for watching those sunrises and sunsets!