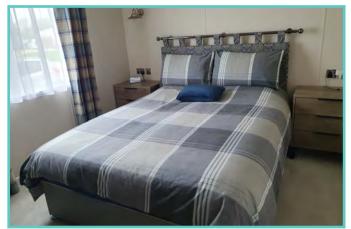

## New Lodge price includes 1 FREE gas bottle

A newcomer to the Atlas range, the large, light and airy open plan lounge, kitchen/dining area of the Oakwood Lodge simply oozes luxury living. Quiet elegance throughout combines with clever design to extract the maximum in convenience and practicality – generous size bedrooms, full size bath and en-suite shower in the master bedroom. Overall, a masterpiece in space and style. Clever contemporary design paired with high quality fixtures and fittings, make this a model everyone will be talking about as it sets the new standard for luxury and sophistication.

Situated with lake side views and comes fully furnished with patio doors, freestanding dining table and chairs, washer/dryer, storage, wine rack, integrated oven, fridge/freezer, and microwave.