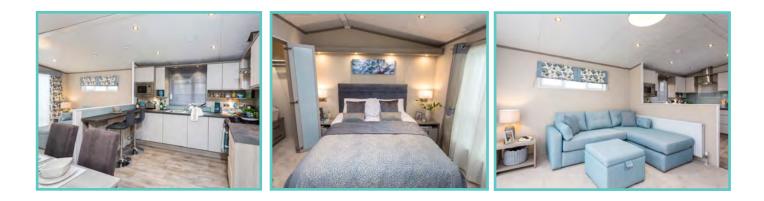

#### Price includes 1 FREE gas bottle

The Rivington has a 'boutique hotel' styling throughout with sumptuous fabrics and bold accents. Owners love the lounge console unit and the en-suite bath to the master bedroom has made an absolute splash! The large patio door to the front elevation gives uninterrupted lakeside views from the comfort of your lounge, perfect for watching those sunrises and sunsets!