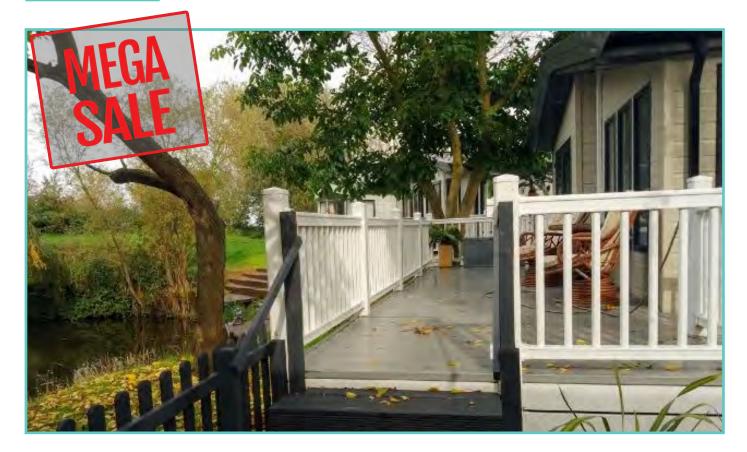

### Pisces Country Park, on the Norfolk / Cambridgeshire border.

Have you ever dreamed of waking up and walking out onto the decking only to be surrounded by beautiful serene Countryside?

Pisces Country Park offers you just that, as well as some of the best fishing in the Country. The lakes are heavily stocked with a wide variety of fish species.

Encompassing three lakes and set in over twenty-two acres. Perfect for those who wish to get away from it all and enjoy some peace and tranquillity.

12 month holiday licence.

### Can I have decking, patios or a shed?

Yes, although you must seek approval and guidance from the office to make sure that you are complying with fire regulations. Storage boxes are allowed but wooden sheds are not permitted. A distance of 3.5m must be left between decking and the neighbouring holiday home.