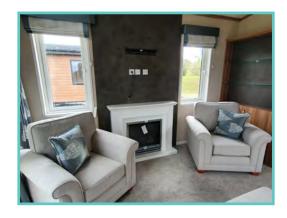

## New Lodge price includes 1 FREE gas bottle

A newcomer to the Atlas range, the large, light and airy open plan lounge, kitchen/dining area of the Oakwood Lodge simply oozes luxury living. Quiet elegance throughout combines with clever design to extract the maximum in convenience and practicality – generous size bedrooms, full size bath and en-suite shower in the master bedroom. Overall, a masterpiece in space and style. Clever contemporary design paired with high quality fixtures and fittings, make this a model everyone will be talking about as it sets the new standard for luxury and sophistication.

Situated with lake side views and comes fully furnished with patio doors, freestanding dining table and chairs, washer/dryer, storage, wine rack, integrated oven, fridge/freezer, and microwave.