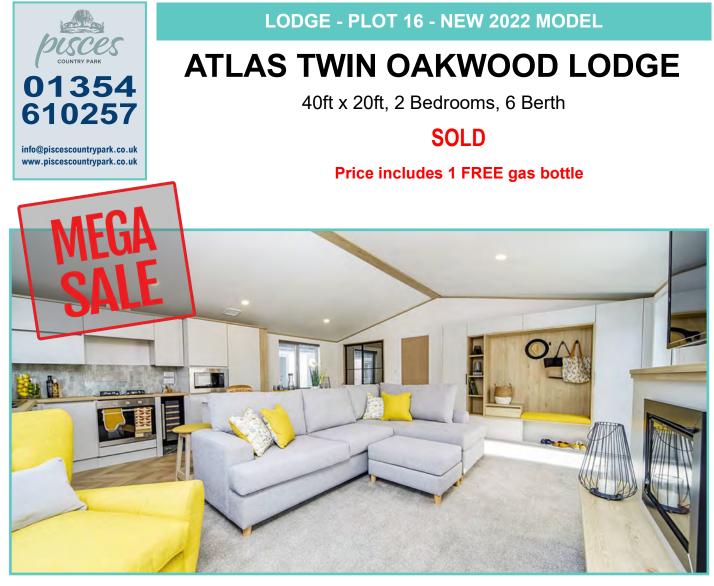

## PISCES COUNTRY PARK NEW LODGES

| PL 16 | Atlas Twin Oakwood Lodge  | 40 x 20 | 2 bed, 6 berth | £149,995 | SOLD         |
|-------|---------------------------|---------|----------------|----------|--------------|
| PL 46 | Prestige Hampton Lodge    | 50 x 22 | 3 bed, 6 berth | £375,000 | NOW £249,995 |
| PL 61 | Pemberton Rivington Lodge | 42 x 14 | 2 bed, 6 berth | £119,995 | NOW £109,995 |
| PL M5 | Atlas Lilac Lodge         | 40 x 20 | 2 bed, 6 berth | £179,995 | NOW £160,000 |

## New Lodge price includes 1 FREE gas bottle

A newcomer to the Atlas range, the large, light and airy open plan lounge, kitchen/dining area of the Oakwood Lodge simply oozes luxury living. Quiet elegance throughout combines with clever design to extract the maximum in convenience and practicality – generous size bedrooms, full size bath and en-suite shower in the master bedroom. Overall, a masterpiece in space and style. Clever contemporary design paired with high quality fixtures and fittings, make this a model everyone will be talking about as it sets the new standard for luxury and sophistication.

Situated with lake side views and comes fully furnished with patio doors, freestanding dining table and chairs, washer/dryer, storage, wine rack, integrated oven, fridge/freezer, and microwave.