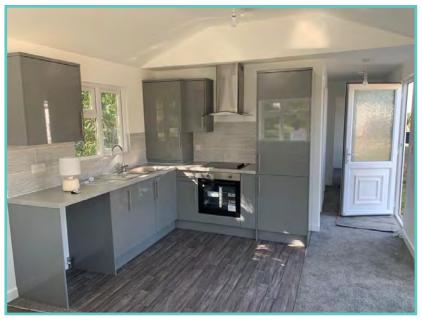

## New Lodge price includes 1 FREE gas bottle

A newcomer to the Atlas range, the large, light and airy open plan lounge, kitchen/dining area of the Oakwood Lodge simply oozes luxury living. Quiet elegance throughout combines with clever design to extract the maximum in convenience and practicality – generous size bedrooms, full size bath and en-suite shower in the master bedroom. Overall, a masterpiece in space and style. Clever contemporary design paired with high quality fixtures and fittings, make this a model everyone will be talking about as it sets the new standard for luxury and sophistication.

Situated with lake side views and comes fully furnished with patio doors, freestanding dining table and chairs, washer/dryer, storage, wine rack, integrated oven, fridge/freezer, and microwave.