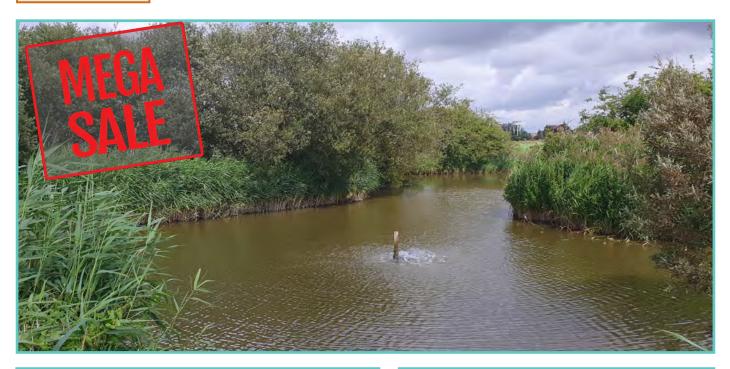

### Pisces Country Park, on the Norfolk / Cambridgeshire border.

Have you ever dreamed of waking up and walking out onto the decking only to be surrounded by beautiful serene Countryside?

Pisces Country Park offers you just that, as well as some of the best fishing in the Country. The lakes are heavily stocked with a wide variety of fish species.

Encompassing three lakes and set in over twenty-two acres. Perfect for those who wish to get away from it all and enjoy some peace and tranquillity.

12 month holiday licence.

#### What facilities are on the parks?

Here at Pisces Country Park & Acorn Holiday Park we are proud to be known as the home to some of the best and well stocked fishing lakes in the Norfolk and Cambridgeshire area. We are friendly parks and our aim is to provide an enjoyable and fun fishing experience for people looking to fish in the peace and quiet of a stunning country park. We have three fishing lakes (suitable for both competitive and leisure fishing).