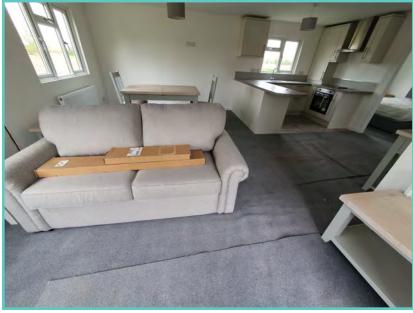

## New Lodge price includes 1 FREE gas bottle

A newcomer to the Atlas range, the large, light and airy open plan lounge, kitchen/dining area of the Oakwood Lodge simply oozes luxury living. Quiet elegance throughout combines with clever design to extract the maximum in convenience and practicality – generous size bedrooms, full size bath and en-suite shower in the master bedroom. Overall, a masterpiece in space and style. Clever contemporary design paired with high quality fixtures and fittings, make this a model everyone will be talking about as it sets the new standard for luxury and sophistication.

Situated with lake side views and comes fully furnished with patio doors, freestanding dining table and chairs, washer/dryer, storage, wine rack, integrated oven, fridge/freezer, and microwave.