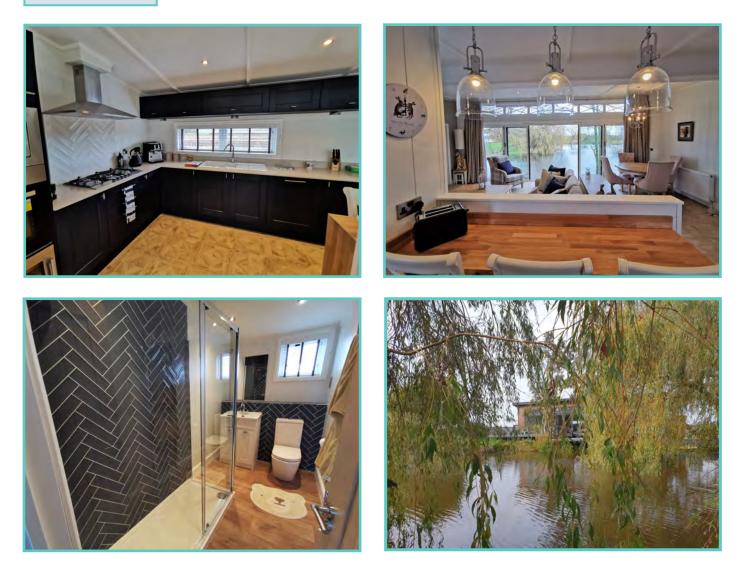

#### Truly a room with a view!

The dramatic full length bi-fold doors dominate the front elevation of the Hampton accentuating the feeling of opulence and light. With decking built to sit out over the lake which this lodge so proudly faces.

# Continued.....

With a combination of white tongue and groove walls and wooden floors to the deep blue accents and oversize bell pendant lighting. Beautiful finishes abound throughout, with the rich blue shaker kitchen topped with cool quartz surfaces, to the contrasting warmth of a solid oak breakfast bar and seating area.

A spectacular home inside and out!

Features include: Bootility area with bench-seat & coat hooks. Cloakroom. Colour co-ordinated corner sofa, curtains, blinds, carpets, laminate & vinyl. Boutique style dining table with chairs, coffee table, nest of tables and sideboard. Solid oak breakfast bar & 2 stools. Kitchen features ivory stone quartz worktops. 5 burner gas hob, oven, microwave, dishwasher, fridge/freezer & washer dryer. Walk-in dressing area, en-suite and lake view to two bedrooms, plus third bedroom with bunk beds.