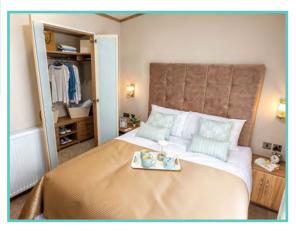

## New Lodge price includes 1 FREE gas bottle

A newcomer to the Atlas range, the large, light and airy open plan lounge, kitchen/dining area of the Oakwood Lodge simply oozes luxury living. Quiet elegance throughout combines with clever design to extract the maximum in convenience and practicality – generous size bedrooms, full size bath and en-suite shower in the master bedroom. Overall, a masterpiece in space and style. Clever contemporary design paired with high quality fixtures and fittings, make this a model everyone will be talking about as it sets the new standard for luxury and sophistication.

Situated with lake side views and comes fully furnished with patio doors, freestanding dining table and chairs, washer/dryer, storage, wine rack, integrated oven, fridge/freezer, and microwave.