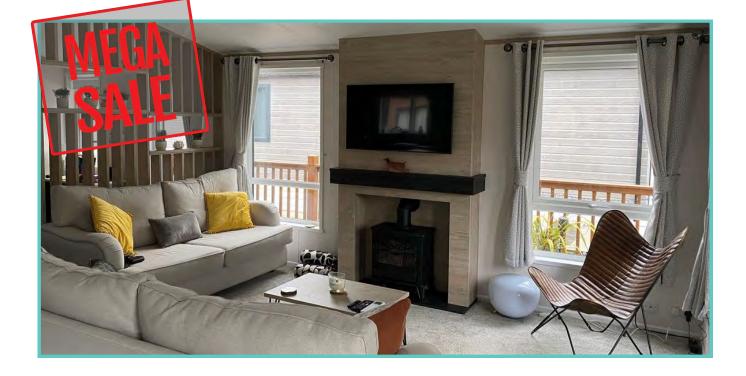

#### Truly a room with a view!

The dramatic full length bi-fold doors dominate the front elevation of the Hampton accentuating the feeling of opulence and light. With decking built to sit out over the lake which this lodge so proudly faces.

# Continued.....

With a combination of white tongue and groove walls and wooden floors to the deep blue accents and oversize bell pendant lighting. Beautiful finishes abound throughout, with the rich blue shaker kitchen topped with cool quartz surfaces, to the contrasting warmth of a solid oak breakfast bar and seating area.

A spectacular home inside and out!

Features include: Bootility area with bench-seat & coat hooks. Cloakroom. Colour co-ordinated corner sofa, curtains, blinds, carpets, laminate & vinyl. Boutique style dining table with chairs, coffee table, nest of tables and sideboard. Solid oak breakfast bar & 2 stools. Kitchen features ivory stone quartz worktops. 5 burner gas hob, oven, microwave, dishwasher, fridge/freezer & washer dryer. Walk-in dressing area, en-suite and lake view to two bedrooms, plus third bedroom with bunk beds.