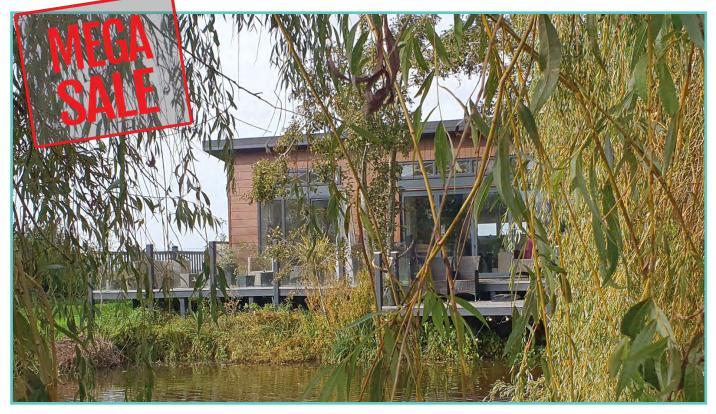

## New Lodge price includes 1 FREE gas bottle

A newcomer to the Atlas range, the large, light and airy open plan lounge, kitchen/dining area of the Oakwood Lodge simply oozes luxury living. Quiet elegance throughout combines with clever design to extract the maximum in convenience and practicality – generous size bedrooms, full size bath and en-suite shower in the master bedroom. Overall, a masterpiece in space and style. Clever contemporary design paired with high quality fixtures and fittings, make this a model everyone will be talking about as it sets the new standard for luxury and sophistication.

Situated with lake side views and comes fully furnished with patio doors, freestanding dining table and chairs, washer/dryer, storage, wine rack, integrated oven, fridge/freezer, and microwave.