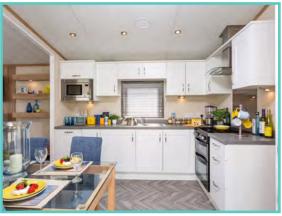

A spectacular home inside and out!

Features include: Bootility area with bench-seat & coat hooks. Cloakroom. Colour co-ordinated corner sofa, curtains, blinds, carpets, laminate & vinyl. Boutique style dining table with chairs, coffee table, nest of tables and sideboard. Solid oak breakfast bar & 2 stools. Kitchen features ivory stone quartz worktops. 5 burner gas hob, oven, microwave, dishwasher, fridge/freezer & washer dryer. Walk-in dressing area, en-suite and lake view to two bedrooms, plus third bedroom with bunk beds.