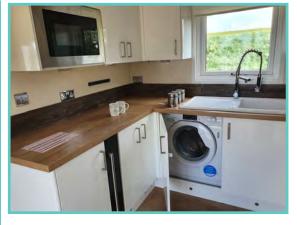

## New Lodge price includes 1 FREE gas bottle

A newcomer to the Atlas range, the large, light and airy open plan lounge, kitchen/dining area of the Oakwood Lodge simply oozes luxury living. Quiet elegance throughout combines with clever design to extract the maximum in convenience and practicality – generous size bedrooms, full size bath and en-suite shower in the master bedroom. Overall, a masterpiece in space and style. Clever contemporary design paired with high quality fixtures and fittings, make this a model everyone will be talking about as it sets the new standard for luxury and sophistication.

Situated with lake side views and comes fully furnished with patio doors, freestanding dining table and chairs, washer/dryer, storage, wine rack, integrated oven, fridge/freezer, and microwave.