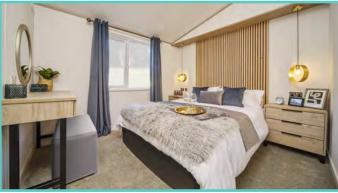

## WAS £179,995 NOW £160,000

Price includes 1 FREE gas bottle

The Lilac Lodge offers spacious, cozy living with a well-furnished lounge featuring two 2seater sofas and an electric stove-style fireplace. A brise soleil allows natural light while creating a warm ambiance. The fully fitted kitchen includes an oven, grill, 5-burner hob, and an integrated fridge freezer. An optional Luxury Pack adds a dishwasher, microwave, and washing machine. The master bedroom is elegantly appointed with a kingsize bed, walk-in wardrobe, and a dressing table. The twin bedroom has built-in storage and feature walls. The master ensuite has a bath with a shower, while the second bathroom has a shower cubicle. Note that some accessories are for display only.