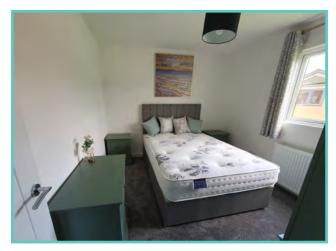

## New Lodge price includes 1 FREE gas bottle

A newcomer to the Atlas range, the large, light and airy open plan lounge, kitchen/dining area of the Oakwood Lodge simply oozes luxury living. Quiet elegance throughout combines with clever design to extract the maximum in convenience and practicality – generous size bedrooms, full size bath and en-suite shower in the master bedroom. Overall, a masterpiece in space and style. Clever contemporary design paired with high quality fixtures and fittings, make this a model everyone will be talking about as it sets the new standard for luxury and sophistication.

Situated with lake side views and comes fully furnished with patio doors, freestanding dining table and chairs, washer/dryer, storage, wine rack, integrated oven, fridge/freezer, and microwave.