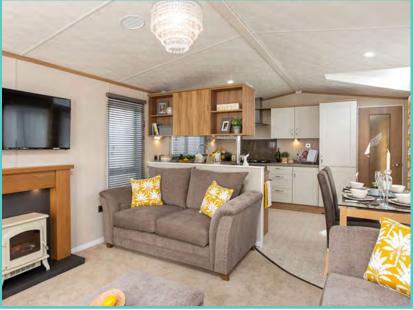

#### Truly a room with a view!

The dramatic full length bi-fold doors dominate the front elevation of the Hampton accentuating the feeling of opulence and light. With decking built to sit out over the lake which this lodge so proudly faces.

# Continued.....

With a combination of white tongue and groove walls and wooden floors to the deep blue accents and oversize bell pendant lighting. Beautiful finishes abound throughout, with the rich blue shaker kitchen topped with cool quartz surfaces, to the contrasting warmth of a solid oak breakfast bar and seating area.

A spectacular home inside and out!

Features include: Bootility area with bench-seat & coat hooks. Cloakroom. Colour co-ordinated corner sofa, curtains, blinds, carpets, laminate & vinyl. Boutique style dining table with chairs, coffee table, nest of tables and sideboard. Solid oak breakfast bar & 2 stools. Kitchen features ivory stone quartz worktops. 5 burner gas hob, oven, microwave, dishwasher, fridge/freezer & washer dryer. Walk-in dressing area, en-suite and lake view to two bedrooms, plus third bedroom with bunk beds.