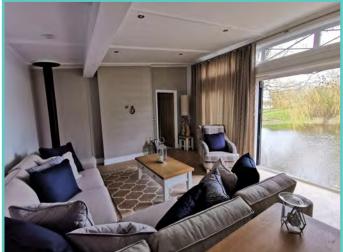

#### Truly a room with a view!

The dramatic full length bi-fold doors dominate the front elevation of the Hampton accentuating the feeling of opulence and light. With decking built to sit out over the lake which this lodge so proudly faces.

# Continued.....

With a combination of white tongue and groove walls and wooden floors to the deep blue accents and oversize bell pendant lighting. Beautiful finishes abound throughout, with the rich blue shaker kitchen topped with cool quartz surfaces, to the contrasting warmth of a solid oak breakfast bar and seating area.

A spectacular home inside and out!

Features include: Bootility area with bench-seat & coat hooks. Cloakroom. Colour co-ordinated corner sofa, curtains, blinds, carpets, laminate & vinyl. Boutique style dining table with chairs, coffee table, nest of tables and sideboard. Solid oak breakfast bar & 2 stools. Kitchen features ivory stone quartz worktops. 5 burner gas hob, oven, microwave, dishwasher, fridge/freezer & washer dryer. Walk-in dressing area, en-suite and lake view to two bedrooms, plus third bedroom with bunk beds.