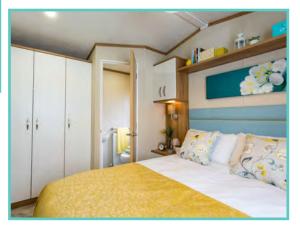

# **PRESTIGE HAMPTON**

50ft x 22ft, 3 Bed, 6 Berth, stunning lake views

#### Truly a room with a view!

The dramatic full length bi-fold doors dominate the front elevation of the Hampton accentuating the feeling of opulence and light. With decking built to sit out over the lake which this lodge so proudly faces.