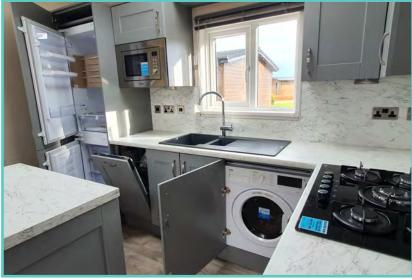

## WAS £179,995 NOW £160,000

Price includes 1 FREE gas bottle

The Lilac Lodge offers spacious, cozy living with a well-furnished lounge featuring two 2seater sofas and an electric stove-style fireplace. A brise soleil allows natural light while creating a warm ambiance. The fully fitted kitchen includes an oven, grill, 5-burner hob, and an integrated fridge freezer. An optional Luxury Pack adds a dishwasher, microwave, and washing machine. The master bedroom is elegantly appointed with a kingsize bed, walk-in wardrobe, and a dressing table. The twin bedroom has built-in storage and feature walls. The master ensuite has a bath with a shower, while the second bathroom has a shower cubicle. Note that some accessories are for display only.