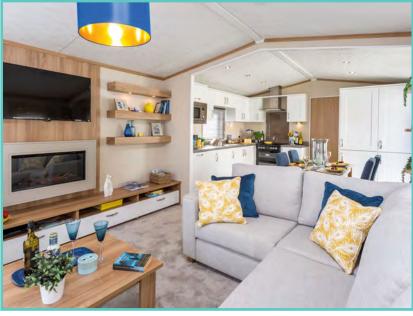

#### Truly a room with a view!

The dramatic full length bi-fold doors dominate the front elevation of the Hampton accentuating the feeling of opulence and light. With decking built to sit out over the lake which this lodge so proudly faces.

# Continued.....

With a combination of white tongue and groove walls and wooden floors to the deep blue accents and oversize bell pendant lighting. Beautiful finishes abound throughout, with the rich blue shaker kitchen topped with cool quartz surfaces, to the contrasting warmth of a solid oak breakfast bar and seating area.

A spectacular home inside and out!

Features include: Bootility area with bench-seat & coat hooks. Cloakroom. Colour co-ordinated corner sofa, curtains, blinds, carpets, laminate & vinyl. Boutique style dining table with chairs, coffee table, nest of tables and sideboard. Solid oak breakfast bar & 2 stools. Kitchen features ivory stone quartz worktops. 5 burner gas hob, oven, microwave, dishwasher, fridge/freezer & washer dryer. Walk-in dressing area, en-suite and lake view to two bedrooms, plus third bedroom with bunk beds.