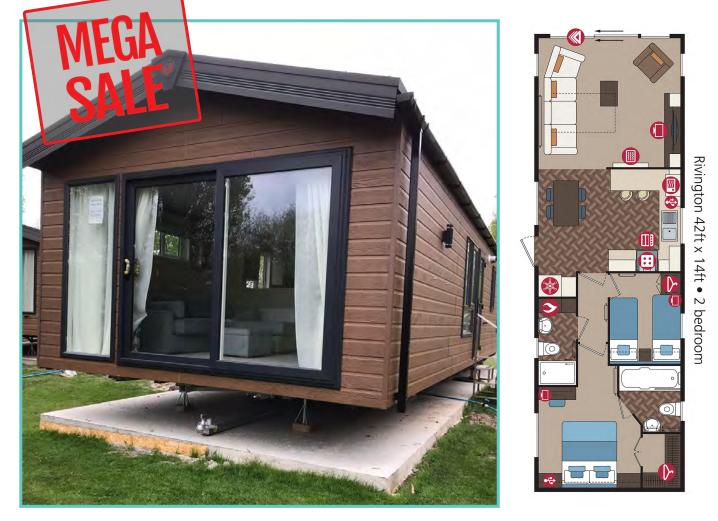

# **PEMBERTON RIVINGTON LODGE**

42ft x 14ft, 2 Bed, 6 Berth

## WAS £119,995 NOW £109,995

#### Price includes 1 FREE gas bottle

The Rivington has a 'boutique hotel' styling throughout with sumptuous fabrics and bold accents. Owners love the lounge console unit and the en-suite bath to the master bedroom has made an absolute splash! The large patio door to the front elevation gives uninterrupted lakeside views from the comfort of your lounge, perfect for watching those sunrises and sunsets!