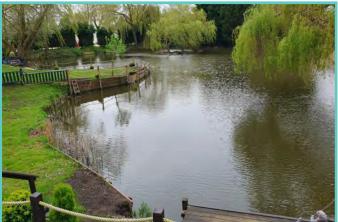

### Pisces Country Park, on the Norfolk / Cambridgeshire border.

Have you ever dreamed of waking up and walking out onto the decking only to be surrounded by beautiful serene Countryside?

Pisces Country Park offers you just that, as well as some of the best fishing in the Country. The lakes are heavily stocked with a wide variety of fish species.

Encompassing three lakes and set in over twenty-two acres. Perfect for those who wish to get away from it all and enjoy some peace and tranquillity.

12 month holiday licence.

#### What facilities are on the parks?

Here at Pisces Country Park & Acorn Holiday Park we are proud to be known as the home to some of the best and well stocked fishing lakes in the Norfolk and Cambridgeshire area. We are friendly parks and our aim is to provide an enjoyable and fun fishing experience for people looking to fish in the peace and quiet of a stunning country park. We have three fishing lakes (suitable for both competitive and leisure fishing).