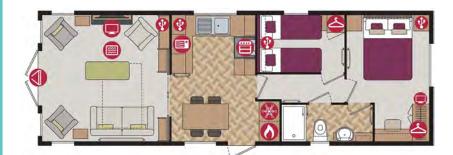

A spectacular home inside and out!

Features include: Bootility area with bench-seat & coat hooks. Cloakroom. Colour co-ordinated corner sofa, curtains, blinds, carpets, laminate & vinyl. Boutique style dining table with chairs, coffee table, nest of tables and sideboard. Solid oak breakfast bar & 2 stools. Kitchen features ivory stone quartz worktops. 5 burner gas hob, oven, microwave, dishwasher, fridge/freezer & washer dryer. Walk-in dressing area, en-suite and lake view to two bedrooms, plus third bedroom with bunk beds.