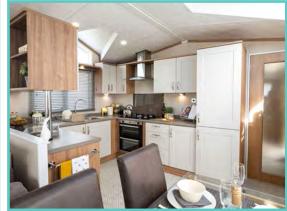

### Continued.....

With a combination of white tongue and groove walls and wooden floors to the deep blue accents and oversize bell pendant lighting. Beautiful finishes abound throughout, with the rich blue shaker kitchen topped with cool quartz surfaces, to the contrasting warmth of a solid oak breakfast bar and seating area.

A spectacular home inside and out!

Features include: Bootility area with bench-seat & coat hooks. Cloakroom. Colour co-ordinated corner sofa, curtains, blinds, carpets, laminate & vinyl. Boutique style dining table with chairs, coffee table, nest of tables and sideboard. Solid oak breakfast bar & 2 stools. Kitchen features ivory stone quartz worktops. 5 burner gas hob, oven, microwave, dishwasher, fridge/freezer & washer dryer. Walk-in dressing area, en-suite and lake view to two bedrooms, plus third bedroom with bunk beds.