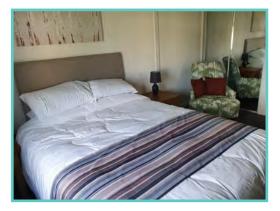

A spectacular home inside and out!

Features include: Bootility area with bench-seat & coat hooks. Cloakroom. Colour co-ordinated corner sofa, curtains, blinds, carpets, laminate & vinyl. Boutique style dining table with chairs, coffee table, nest of tables and sideboard. Solid oak breakfast bar & 2 stools. Kitchen features ivory stone quartz worktops. 5 burner gas hob, oven, microwave, dishwasher, fridge/freezer & washer dryer. Walk-in dressing area, en-suite and lake view to two bedrooms, plus third bedroom with bunk beds.