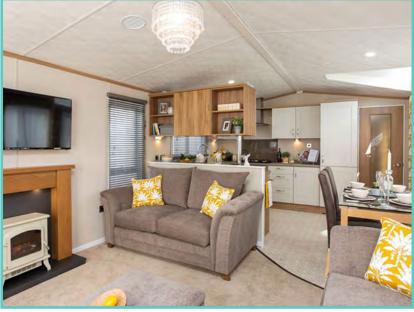

## **PRESTIGE HAMPTON**

50ft x 22ft, 3 Bed, 6 Berth, stunning lake views **£375,000** 

#### Truly a room with a view!

The dramatic full length bi-fold doors dominate the front elevation of the Hampton accentuating the feeling of opulence and light. With decking built to sit out over the lake which this lodge so proudly faces.

A spectacular home inside and out!

Features include: Bootility area with bench-seat & coat hooks. Cloakroom. Colour co-ordinated corner sofa, curtains, blinds, carpets, laminate & vinyl. Boutique style dining table with chairs, coffee table, nest of tables and sideboard. Solid oak breakfast bar & 2 stools. Kitchen features ivory stone quartz worktops. 5 burner gas hob, oven, microwave, dishwasher, fridge/freezer & washer dryer. Walk-in dressing area, en-suite and lake view to two bedrooms, plus third bedroom with bunk beds.