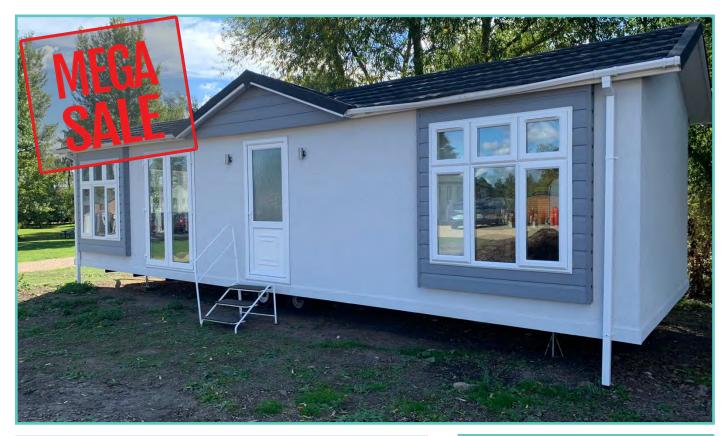

**LODGE - PLOT 46** 

## **PRESTIGE HAMPTON**

50ft x 22ft, 3 Bed, 6 Berth, stunning lake views **£375,000** 

#### Truly a room with a view!

The dramatic full length bi-fold doors dominate the front elevation of the Hampton accentuating the feeling of opulence and light. With decking built to sit out over the lake which this lodge so proudly faces.