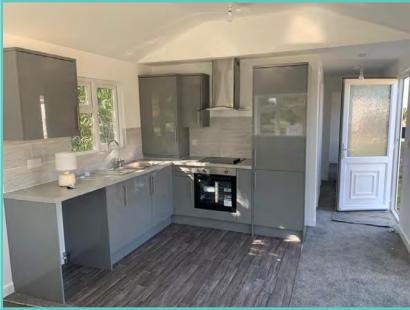

**LODGE - PLOT 46** 

## **PRESTIGE HAMPTON**

50ft x 22ft, 3 Bed, 6 Berth, stunning lake views **£375,000** 

### Continued.....

With a combination of white tongue and groove walls and wooden floors to the deep blue accents and oversize bell pendant lighting. Beautiful finishes abound throughout, with the rich blue shaker kitchen topped with cool quartz surfaces, to the contrasting warmth of a solid oak breakfast bar and seating area.

A spectacular home inside and out!

Features include: Bootility area with bench-seat & coat hooks. Cloakroom. Colour co-ordinated corner sofa, curtains, blinds, carpets, laminate & vinyl. Boutique style dining table with chairs, coffee table, nest of tables and sideboard. Solid oak breakfast bar & 2 stools. Kitchen features ivory stone quartz worktops. 5 burner gas hob, oven, microwave, dishwasher, fridge/freezer & washer dryer. Walk-in dressing area, en-suite and lake view to two bedrooms, plus third bedroom with bunk beds.