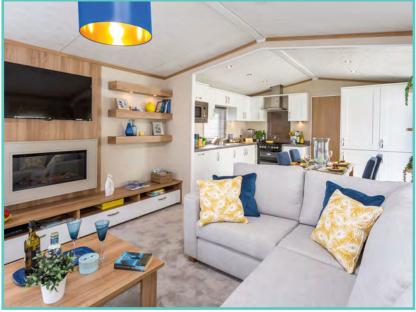

## **PRESTIGE HAMPTON**

50ft x 22ft, 3 Bed, 6 Berth, stunning lake views **£375,000** 

#### Truly a room with a view!

The dramatic full length bi-fold doors dominate the front elevation of the Hampton accentuating the feeling of opulence and light. With decking built to sit out over the lake which this lodge so proudly faces.

### Continued.....

With a combination of white tongue and groove walls and wooden floors to the deep blue accents and oversize bell pendant lighting. Beautiful finishes abound throughout, with the rich blue shaker kitchen topped with cool quartz surfaces, to the contrasting warmth of a solid oak breakfast bar and seating area.

A spectacular home inside and out!

Features include: Bootility area with bench-seat & coat hooks. Cloakroom. Colour co-ordinated corner sofa, curtains, blinds, carpets, laminate & vinyl. Boutique style dining table with chairs, coffee table, nest of tables and sideboard. Solid oak breakfast bar & 2 stools. Kitchen features ivory stone quartz worktops. 5 burner gas hob, oven, microwave, dishwasher, fridge/freezer & washer dryer. Walk-in dressing area, en-suite and lake view to two bedrooms, plus third bedroom with bunk beds.