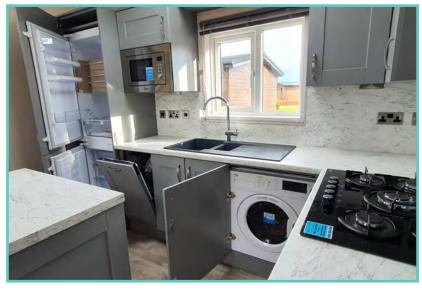

A spectacular home inside and out!

Features include: Bootility area with bench-seat & coat hooks. Cloakroom. Colour co-ordinated corner sofa, curtains, blinds, carpets, laminate & vinyl. Boutique style dining table with chairs, coffee table, nest of tables and sideboard. Solid oak breakfast bar & 2 stools. Kitchen features ivory stone quartz worktops. 5 burner gas hob, oven, microwave, dishwasher, fridge/freezer & washer dryer. Walk-in dressing area, en-suite and lake view to two bedrooms, plus third bedroom with bunk beds.

#### 2023 ground rent and 2 gas bottles included in the price!!

The new style Abingdon has a rich blend of fabrics to make any family feel cosy and at home. Step into the master bedroom and admire the plank effect accent wall with striking wall lights. This is a 6 berth is fully furnished and overlooks the lake. Comes with front French doors, integrated microwave, fridge/freezer, cooker and separate over and grill, gas central heating, large sofa with 2 chairs and footstool, ensuite to master bedroom