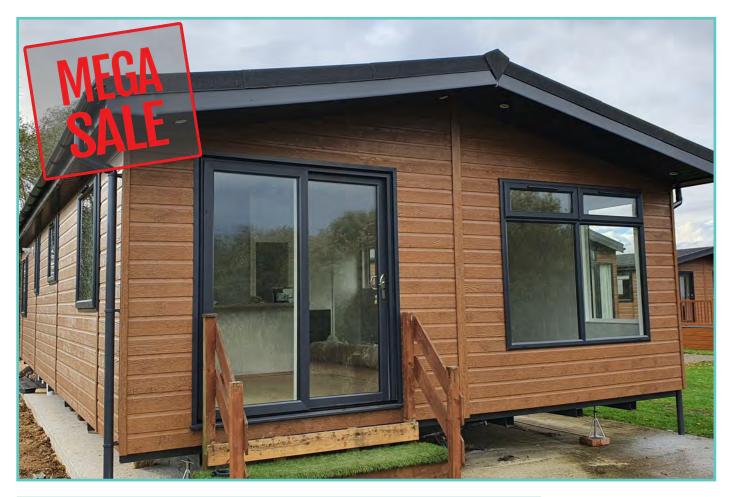

## **PRESTIGE HAMPTON**

50ft x 22ft, 3 Bed, 6 Berth, stunning lake views **£375,000** 

#### Truly a room with a view!

The dramatic full length bi-fold doors dominate the front elevation of the Hampton accentuating the feeling of opulence and light. With decking built to sit out over the lake which this lodge so proudly faces.