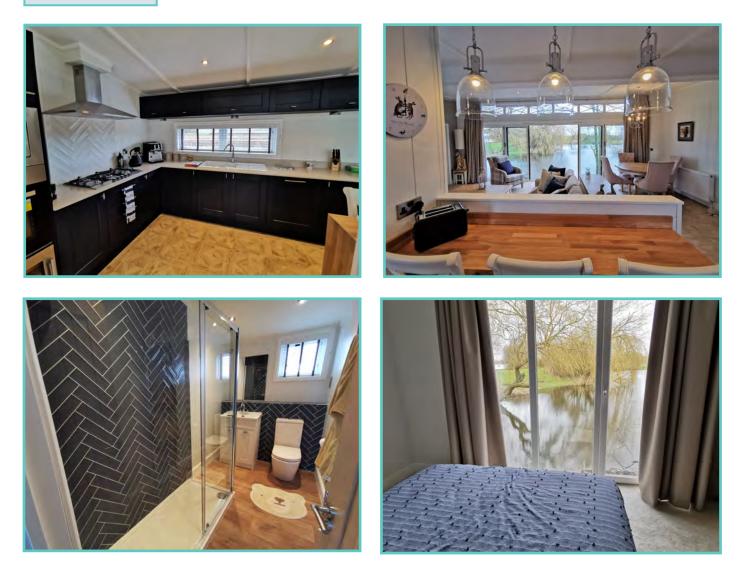

## **PRESTIGE HAMPTON**

50ft x 22ft, 3 Bed, 6 Berth, stunning lake views **£375,000** 

#### Truly a room with a view!

The dramatic full length bi-fold doors dominate the front elevation of the Hampton accentuating the feeling of opulence and light. With decking built to sit out over the lake which this lodge so proudly faces.

### Continued.....

With a combination of white tongue and groove walls and wooden floors to the deep blue accents and oversize bell pendant lighting. Beautiful finishes abound throughout, with the rich blue shaker kitchen topped with cool quartz surfaces, to the contrasting warmth of a solid oak breakfast bar and seating area.

A spectacular home inside and out!

Features include: Bootility area with bench-seat & coat hooks. Cloakroom. Colour co-ordinated corner sofa, curtains, blinds, carpets, laminate & vinyl. Boutique style dining table with chairs, coffee table, nest of tables and sideboard. Solid oak breakfast bar & 2 stools. Kitchen features ivory stone quartz worktops. 5 burner gas hob, oven, microwave, dishwasher, fridge/freezer & washer dryer. Walk-in dressing area, en-suite and lake view to two bedrooms, plus third bedroom with bunk beds.

Thermowood & Cedar cladding. Anthracite grey UPVC windows and doors.

**LODGE - PLOT 60** 