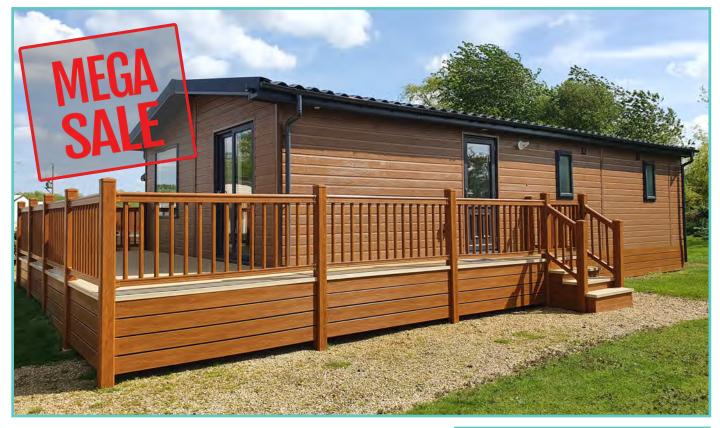

## **PRESTIGE HAMPTON**

50ft x 22ft, 3 Bed, 6 Berth, stunning lake views **£375,000** 

#### Truly a room with a view!

The dramatic full length bi-fold doors dominate the front elevation of the Hampton accentuating the feeling of opulence and light. With decking built to sit out over the lake which this lodge so proudly faces.