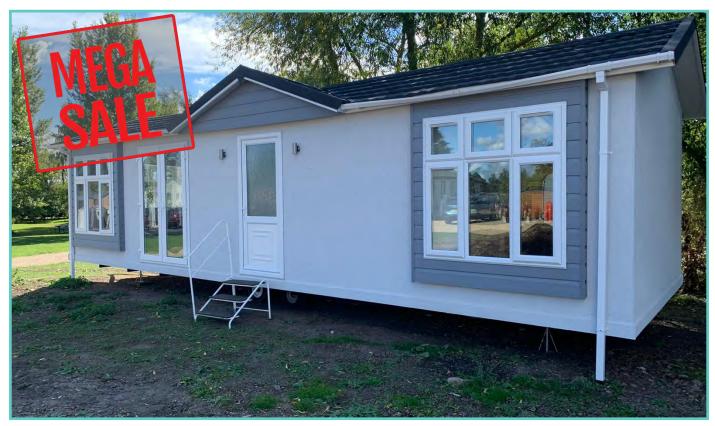

**LODGE - PLOT 46** 

## **PRESTIGE HAMPTON**

50ft x 22ft, 3 Bed, 6 Berth, stunning lake views **£375,000** 

#### Truly a room with a view!

The dramatic full length bi-fold doors dominate the front elevation of the Hampton accentuating the feeling of opulence and light. With decking built to sit out over the lake which this lodge so proudly faces.