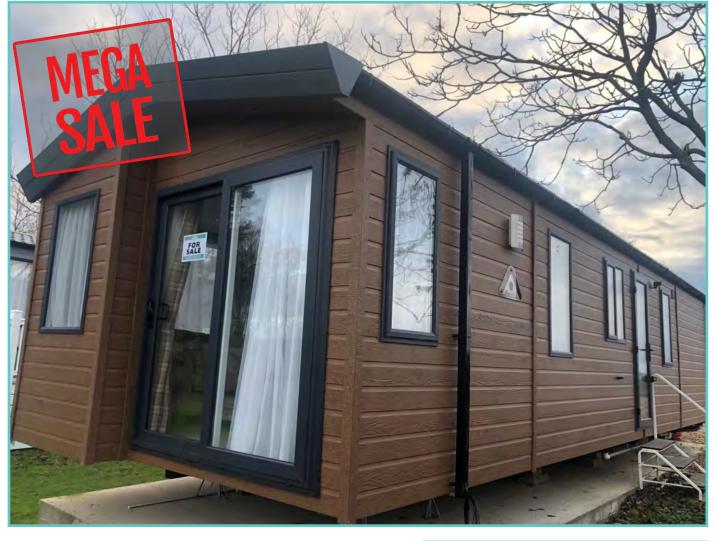

and £7,000 pounds worth of furniture of your choice is included in the price.





This brand new 2022 model Stacy Lodge is high spec and comes with double glazing and central heating.







LODGE - PLOT 31 - PRE-OWNED

### **PEMBERTON ABINGDON LODGE**

36ft x 12ft, 2 Bed, 6 Berth, Lake View.

### £85,000





Literally a 'country classic' with a new feature stove and pocket doors to close off your lounge for a more cosy feel. Ideal for anyone who loves their creature comforts and has an eye for style. French windows to front elevation. Dishwasher and washer/dryer. Integrated kitchen appliances.







**LODGE - PLOT 42 - PRE-OWNED** 

## ATLAS DEBONAIR LODGE

38ft x 12ft, 2 Bed, 4 Berth, ensuite

### £75,000

Price includes ground rent for 2023 and decking of your choice worth £10,000





The sophisticated Debonair hosts a beautiful blend of traditional features with contemporary finishes, making this the epitome of country house living. The warm and cosy tartan fabrics adds a touch of comfort. The rustic kitchen embodies laid back living with a few unexpected modern elements that mix surprisingly well with utilitarian living. Comes with extra insulation, washing machine, winterised, central heating, double glazing, fridge/freezer, lift up master bed, built in microwave, cooker, lake views.



#### FAQ

# Frequently Asked Questions



### How much are the site fees?

Site fees for 2023 are: Static caravans and single lodges £3,800. Twin Lodges £4,150 (all prices include VAT but exclude utilities i.e. gas, water and electricity). This will be calculated pro-rata on the d