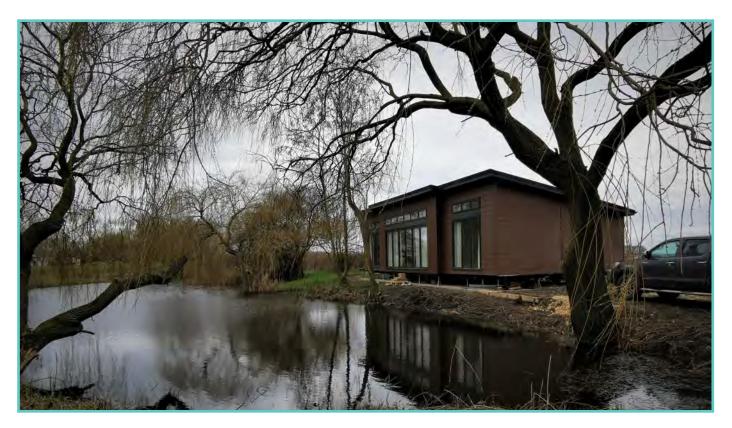

**LODGE - PLOT 46** 

## **PRESTIGE HAMPTON**

50ft x 22ft, 3 Bed, 6 Berth, stunning lake views **£375,000** 

#### Truly a room with a view!

The dramatic full length bi-fold doors dominate the front elevation of the Hampton accentuating the feeling of opulence and light. With decking built to sit out over the lake which this lodge so proudly faces.