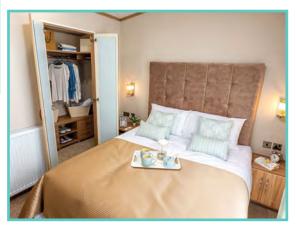

A spectacular home inside and out!

Features include: Bootility area with bench-seat & coat hooks. Cloakroom. Colour co-ordinated corner sofa, curtains, blinds, carpets, laminate & vinyl. Boutique style dining table with chairs, coffee table, nest of tables and sideboard. Solid oak breakfast bar & 2 stools. Kitchen features ivory stone quartz worktops. 5 burner gas hob, oven, microwave, dishwasher, fridge/freezer & washer dryer. Walk-in dressing area, en-suite and lake view to two bedrooms, plus third bedroom with bunk beds.