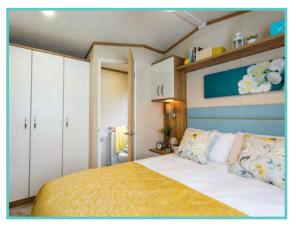

A spectacular home inside and out!

Features include: Bootility area with bench-seat & coat hooks. Cloakroom. Colour co-ordinated corner sofa, curtains, blinds, carpets, laminate & vinyl. Boutique style dining table with chairs, coffee table, nest of tables and sideboard. Solid oak breakfast bar & 2 stools. Kitchen features ivory stone quartz worktops. 5 burner gas hob, oven, microwave, dishwasher, fridge/freezer & washer dryer. Walk-in dressing area, en-suite and lake view to two bedrooms, plus third bedroom with bunk beds.