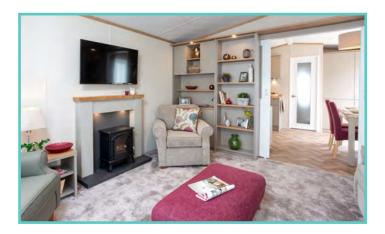

A spectacular home inside and out!

Features include: Bootility area with bench-seat & coat hooks. Cloakroom. Colour co-ordinated corner sofa, curtains, blinds, carpets, laminate & vinyl. Boutique style dining table with chairs, coffee table, nest of tables and sideboard. Solid oak breakfast bar & 2 stools. Kitchen features ivory stone quartz worktops. 5 burner gas hob, oven, microwave, dishwasher, fridge/freezer & washer dryer. Walk-in dressing area, en-suite and lake view to two bedrooms, plus third bedroom with bunk beds.