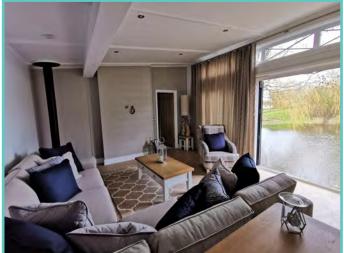

#### Truly a room with a view!

The dramatic full length bi-fold doors dominate the front elevation of the Hampton accentuating the feeling of opulence and light. With decking built to sit out over the lake which this lodge so proudly faces.

### Continued.....

With a combination of white tongue and groove walls and wooden floors to the deep blue accents and oversize bell pendant lighting. Beautiful finishes abound throughout, with the rich blue shaker kitchen topped with cool quartz surfaces, to the contrasting warmth of a solid oak breakfast bar and seating area.