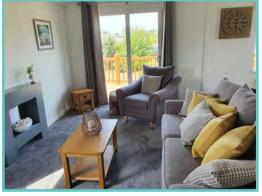

A spectacular home inside and out!

Features include: Bootility area with bench-seat & coat hooks. Cloakroom. Colour co-ordinated corner sofa, curtains, blinds, carpets, laminate & vinyl. Boutique style dining table with chairs, coffee table, nest of tables and sideboard. Solid oak breakfast bar & 2 stools. Kitchen features ivory stone quartz worktops. 5 burner gas hob, oven, microwave, dishwasher, fridge/freezer & washer dryer. Walk-in dressing area, en-suite and lake view to two bedrooms, plus third bedroom with bunk beds.