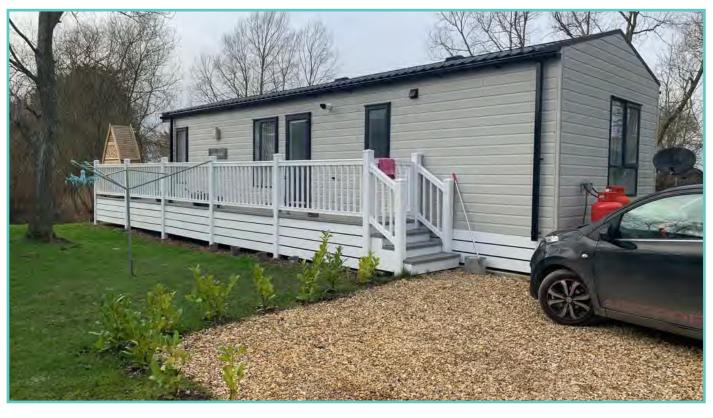

## **PRESTIGE HAMPTON**

50ft x 22ft, 3 Bed, 6 Berth, stunning lake views **£375,000** 

#### Truly a room with a view!

The dramatic full length bi-fold doors dominate the front elevation of the Hampton accentuating the feeling of opulence and light. With decking built to sit out over the lake which this lodge so proudly faces.