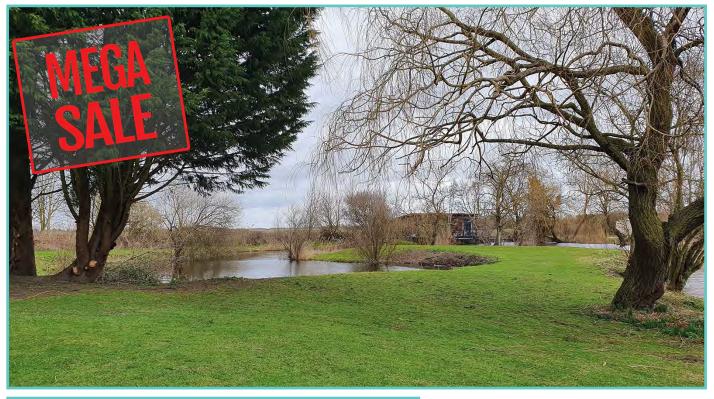

### Pisces Country Park, on the Norfolk / Cambridgeshire border.

Have you ever dreamed of waking up and walking out onto the decking only to be surrounded by beautiful serene Countryside?

Pisces Country Park offers you just that, as well as some of the best fishing in the Country. The lakes are heavily stocked with a wide variety of fish species.

Encompassing three lakes and set in over twenty-two acres. Perfect for those who wish to get away from it all and enjoy some peace and tranquillity.

12 month holiday licence.