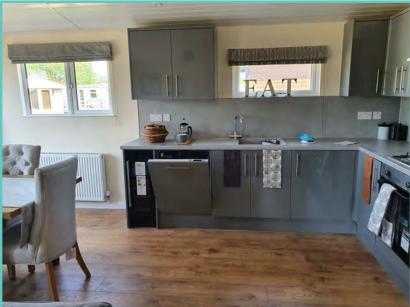

A spectacular home inside and out!

Features include: Bootility area with bench-seat & coat hooks. Cloakroom. Colour co-ordinated corner sofa, curtains, blinds, carpets, laminate & vinyl. Boutique style dining table with chairs, coffee table, nest of tables and sideboard. Solid oak breakfast bar & 2 stools. Kitchen features ivory stone quartz worktops. 5 burner gas hob, oven, microwave, dishwasher, fridge/freezer & washer dryer. Walk-in dressing area, en-suite and lake view to two bedrooms, plus third bedroom with bunk beds.