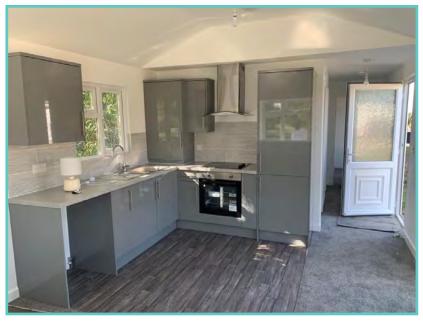

A spectacular home inside and out!

Features include: Bootility area with bench-seat & coat hooks. Cloakroom. Colour co-ordinated corner sofa, curtains, blinds, carpets, laminate & vinyl. Boutique style dining table with chairs, coffee table, nest of tables and sideboard. Solid oak breakfast bar & 2 stools. Kitchen features ivory stone quartz worktops. 5 burner gas hob, oven, microwave, dishwasher, fridge/freezer & washer dryer. Walk-in dressing area, en-suite and lake view to two bedrooms, plus third bedroom with bunk beds.

#### 2023 ground rent and 2 gas bottles included in the price!!

The new style Abingdon has a rich blend of fabrics to make any family feel cosy and at home. Step into the master bedroom and admire the plank effect accent wall with striking wall lights. This is a 6 berth is fully furnished and overlooks the lake. Comes with front French doors, integrated microwave, fridge/freezer, cooker and separate over and grill, gas central heating, large sofa with 2 chairs and footstool, ensuite to master bedroom