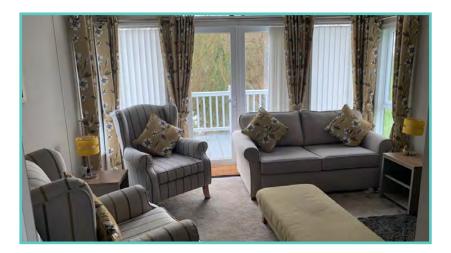

#### Truly a room with a view!

The dramatic full length bi-fold doors dominate the front elevation of the Hampton accentuating the feeling of opulence and light. With decking built to sit out over the lake which this lodge so proudly faces.

A spectacular home inside and out!

Features include: Bootility area with bench-seat & coat hooks. Cloakroom. Colour co-ordinated corner sofa, curtains, blinds, carpets, laminate & vinyl. Boutique style dining table with chairs, coffee table, nest of tables and sideboard. Solid oak breakfast bar & 2 stools. Kitchen features ivory stone quartz worktops. 5 burner gas hob, oven, microwave, dishwasher, fridge/freezer & washer dryer. Walk-in dressing area, en-suite and lake view to two bedrooms, plus third bedroom with bunk beds.