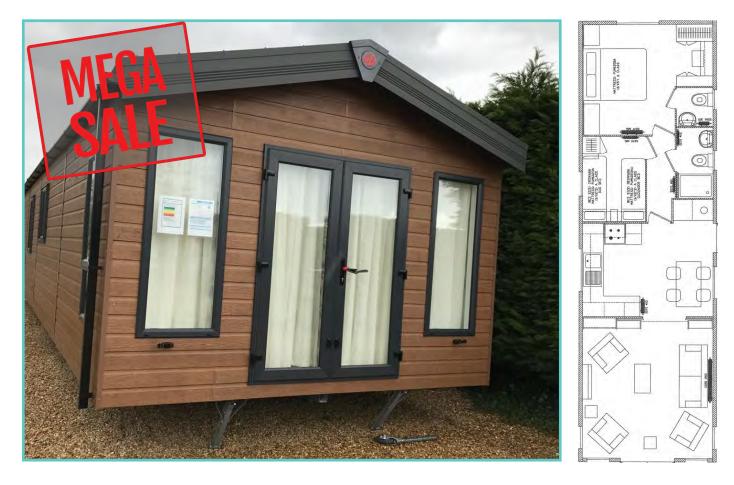

# STACEY LODGE

36ft x 12ft, 2 Bedrooms, 6 Berth

### £75,000 ono

2023 ground rent and £7,000 pounds worth of furniture of your choice is included in the price.

This brand new 2022 model Stacy Lodge is high spec and comes with double glazing and central heating.