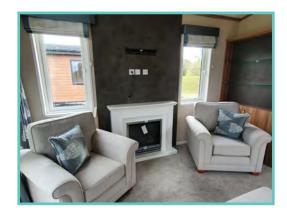

## **PRESTIGE HAMPTON**

50ft x 22ft, 3 Bed, 6 Berth, stunning lake views **£375,000** 

#### Truly a room with a view!

The dramatic full length bi-fold doors dominate the front elevation of the Hampton accentuating the feeling of opulence and light. With decking built to sit out over the lake which this lodge so proudly faces.