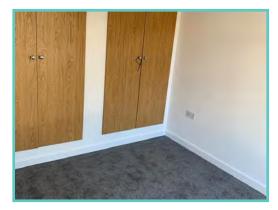

A spectacular home inside and out!

Features include: Bootility area with bench-seat & coat hooks. Cloakroom. Colour co-ordinated corner sofa, curtains, blinds, carpets, laminate & vinyl. Boutique style dining table with chairs, coffee table, nest of tables and sideboard. Solid oak breakfast bar & 2 stools. Kitchen features ivory stone quartz worktops. 5 burner gas hob, oven, microwave, dishwasher, fridge/freezer & washer dryer. Walk-in dressing area, en-suite and lake view to two bedrooms, plus third bedroom with bunk beds.

Thermowood & Cedar cladding. Anthracite grey UPVC windows and doors.

**LODGE - PLOT 60** 