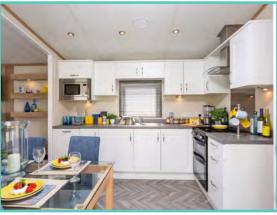

## **PRESTIGE HAMPTON**

50ft x 22ft, 3 Bed, 6 Berth, stunning lake views **£375,000** 

A spectacular home inside and out!

Features include: Bootility area with bench-seat & coat hooks. Cloakroom. Colour co-ordinated corner sofa, curtains, blinds, carpets, laminate & vinyl. Boutique style dining table with chairs, coffee table, nest of tables and sideboard. Solid oak breakfast bar & 2 stools. Kitchen features ivory stone quartz worktops. 5 burner gas hob, oven, microwave, dishwasher, fridge/freezer & washer dryer. Walk-in dressing area, en-suite and lake view to two bedrooms, plus third bedroom with bunk beds.