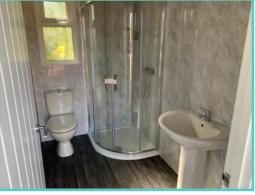

**LODGE - PLOT 46** 

## **PRESTIGE HAMPTON**

50ft x 22ft, 3 Bed, 6 Berth, stunning lake views **£375,000** 

A spectacular home inside and out!

Features include: Bootility area with bench-seat & coat hooks. Cloakroom. Colour co-ordinated corner sofa, curtains, blinds, carpets, laminate & vinyl. Boutique style dining table with chairs, coffee table, nest of tables and sideboard. Solid oak breakfast bar & 2 stools. Kitchen features ivory stone quartz worktops. 5 burner gas hob, oven, microwave, dishwasher, fridge/freezer & washer dryer. Walk-in dressing area, en-suite and lake view to two bedrooms, plus third bedroom with bunk beds.