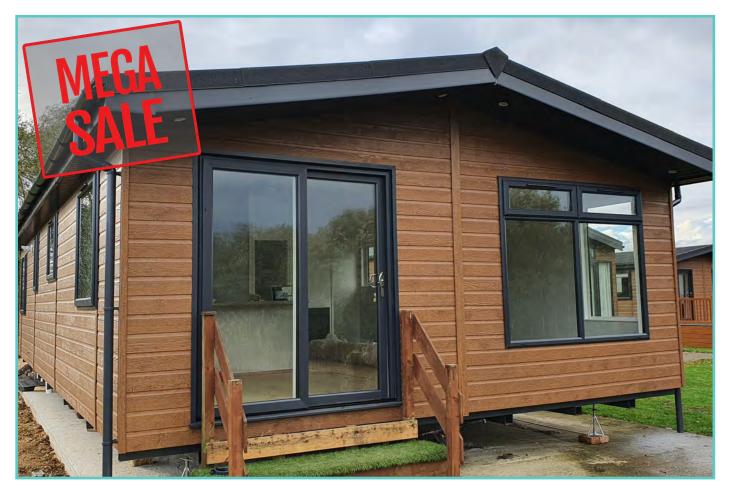

### PISCES COUNTRY PARK NEW STATICS & LODGES

| PL46   | Prestige Hampton Lodge    | 50 x 22 | 3 bed, 6 berth | £375,000            |              |
|--------|---------------------------|---------|----------------|---------------------|--------------|
| PL 61  | Pemberton Rivington Lodge | 42 x 14 | 2 bed, 6 berth | <del>£119,995</del> | NOW £109,995 |
| PL TBC | Pemberton Marlow Lodge    | 40 x 13 | 2 bed, 6 berth | £95,000             | NOW £89,995  |
| PL TBC | Pemberton Serena Lodge    | 42 x 13 | 2 bed, 6 berth | £119,995            | NOW £109,995 |
| PL TBC | Stacey Lodge              | 36 x 12 | 2 bed, 6 berth | <del>£75,000</del>  | NOW £69,995  |
| PL TBC | Atlas Twin Oakwood Lodge  | 40 x 20 | 2 bed, 6 berth | £149,995            |              |
| PL TBC | Atlas Sherwood Lodge      | 41 x 13 | 2 bed, 6 berth | £119,995            |              |

## **PRESTIGE HAMPTON**

50ft x 22ft, 3 Bed, 6 Berth, stunning lake views £375,000

#### Truly a room with a view!

The dramatic full length bi-fold doors dominate the front elevation of the Hampton accentuating the feeling of opulence and light. With decking built to sit out over the lake which this lodge so proudly faces.