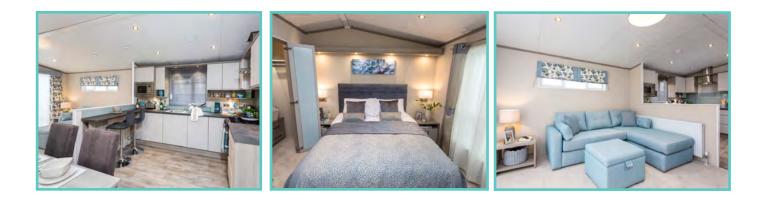

## **PRESTIGE HAMPTON**

50ft x 22ft, 3 Bed, 6 Berth, stunning lake views £375,000

#### Truly a room with a view!

The dramatic full length bi-fold doors dominate the front elevation of the Hampton accentuating the feeling of opulence and light. With decking built to sit out over the lake which this lodge so proudly faces.

A spectacular home inside and out!

Features include: Bootility area with bench-seat & coat hooks. Cloakroom. Colour co-ordinated corner sofa, curtains, blinds, carpets, laminate & vinyl. Boutique style dining table with chairs, coffee table, nest of tables and sideboard. Solid oak breakfast bar & 2 stools. Kitchen features ivory stone quartz worktops. 5 burner gas hob, oven, microwave, dishwasher, fridge/freezer & washer dryer. Walk-in dressing area, en-suite and lake view to two bedrooms, plus third bedroom with bunk beds.