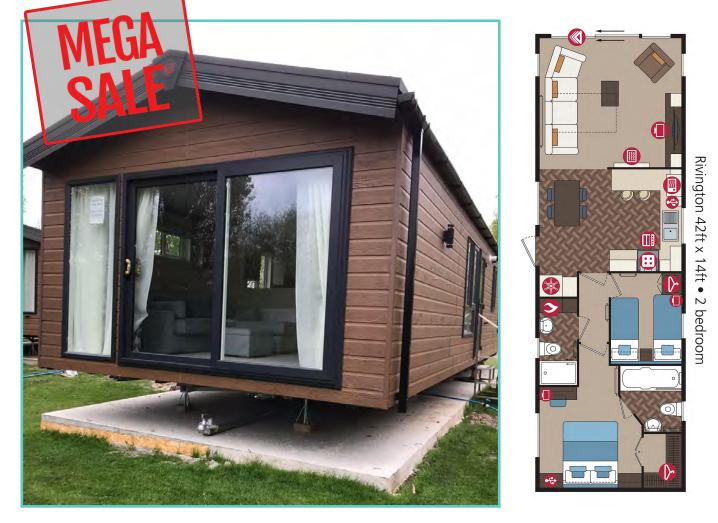

## **PEMBERTON RIVINGTON LODGE**

42ft x 14ft, 2 Bed, 6 Berth

### WAS £119,995 NOW £109,995

Price includes ground rent for 2023

The Rivington has a 'boutique hotel' styling throughout with sumptuous fabrics and bold accents. Owners love the lounge console unit and the en-suite bath to the master bedroom has made an absolute splash! The large patio door to the front elevation gives uninterrupted lakeside views from the comfort of your lounge, perfect for watching those sunrises and sunsets!