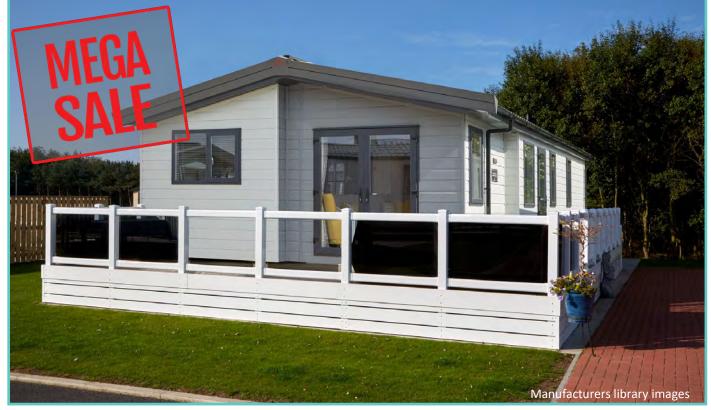

### PISCES COUNTRY PARK NEW STATICS & LODGES

| PL46   | Prestige Hampton Lodge    | 50 x 22 | 3 bed, 6 berth | £375,000            |              |
|--------|---------------------------|---------|----------------|---------------------|--------------|
| PL 61  | Pemberton Rivington Lodge | 42 x 14 | 2 bed, 6 berth | <del>£119,995</del> | NOW £109,995 |
| PL TBC | Pemberton Marlow Lodge    | 40 x 13 | 2 bed, 6 berth | £95,000             | NOW £89,995  |
| PL TBC | Pemberton Serena Lodge    | 42 x 13 | 2 bed, 6 berth | £119,995            | NOW £109,995 |
| PL TBC | Stacey Lodge              | 36 x 12 | 2 bed, 6 berth | <del>£75,000</del>  | NOW £69,995  |
| PL TBC | Atlas Twin Oakwood Lodge  | 40 x 20 | 2 bed, 6 berth | £149,995            |              |
| PL TBC | Atlas Sherwood Lodge      | 41 x 13 | 2 bed, 6 berth | £119,995            |              |

## **PRESTIGE HAMPTON**

50ft x 22ft, 3 Bed, 6 Berth, stunning lake views £375,000

#### Truly a room with a view!

The dramatic full length bi-fold doors dominate the front elevation of the Hampton accentuating the feeling of opulence and light. With decking built to sit out over the lake which this lodge so proudly faces.