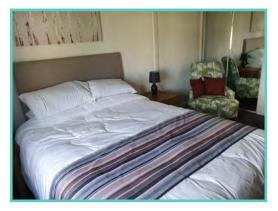

A spectacular home inside and out!

Features include: Bootility area with bench-seat & coat hooks. Cloakroom. Colour co-ordinated corner sofa, curtains, blinds, carpets, laminate & vinyl. Boutique style dining table with chairs, coffee table, nest of tables and sideboard. Solid oak breakfast bar & 2 stools. Kitchen features ivory stone quartz worktops. 5 burner gas hob, oven, microwave, dishwasher, fridge/freezer & washer dryer. Walk-in dressing area, en-suite and lake view to two bedrooms, plus third bedroom with bunk beds.