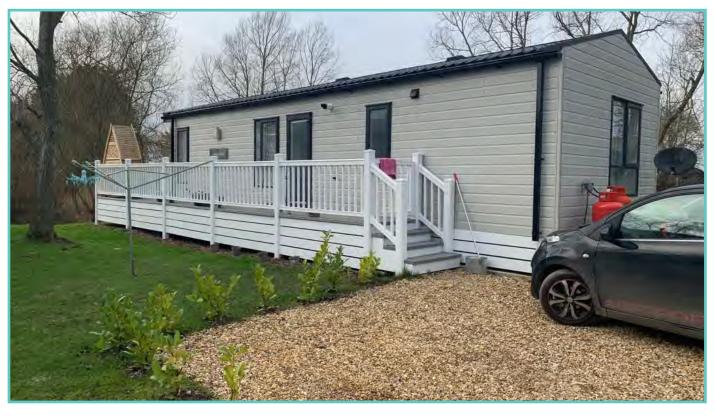

## **PRESTIGE HAMPTON**

50ft x 22ft, 3 Bed, 6 Berth, stunning lake views £375,000

#### Truly a room with a view!

The dramatic full length bi-fold doors dominate the front elevation of the Hampton accentuating the feeling of opulence and light. With decking built to sit out over the lake which this lodge so proudly faces.

Thermowood & Cedar cladding. Anthracite grey UPVC windows and doors.

**LODGE - PLOT 61** 