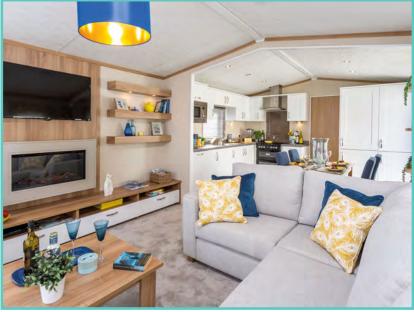

### WAS £95,000 NOW £89,995

2023 ground rent and 2 gas bottles included in the price!!

The Marlow is bright and modern with some new features to look out for. Those seeking an open plan layout with a difference need look no further. A contemporary L shaped sofa with contrast chair and a glass top dining table with smart upholstered dining chairs complete the look. Double glazed, central heating, washing machine, microwave, dishwasher, countryside views. Choose a plot on either Pisces Country Park or Acorn Holiday Park for this holiday home

### WAS £119,995 NOW £109,995

Decking, 2023 ground rent and 2 gas bottles included in the price!!

This new-look Serena has much to appreciate inside and out. The exterior now has a wood grain aluminium cladding as standard, a real showstopper. The new stove and venetian blinds in the lounge and the patterned vinyl flooring and fresh, light coloured kitchen doors blend beautifully together. Comes with TV point in both bedrooms, domestic sized bath, 2 x showers, ensuite to master bedroom, integrated cooker with separate oven and grill, luxury sofa with accent chair and storage footstall, walk in wardrobe in master bedroom, double glazing, central heating, French doors, hallway storage and seating. Choose a plot on either Pisces Country Park or Acorn Holiday Park for this holiday home