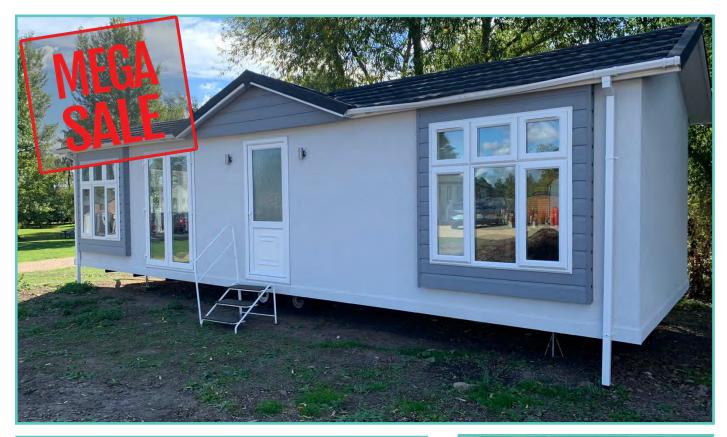

## ATLAS TWIN OAKWOOD LODGE

40ft x 20ft, 2 Bedrooms, 6 Berth

### £149,995

2023 ground rent and 2 gas bottles included in the price!!

A newcomer to the Atlas range, the large, light and airy open plan lounge, kitchen/dining area of the Oakwood Lodge simply oozes luxury living. Quiet elegance throughout combines with clever design to extract the maximum in convenience and practicality – generous size bedrooms, full size bath and en-suite shower in the master bedroom. Overall, a masterpiece in space and style. Clever contemporary design paired with high quality fixtures and fittings, make this a model everyone will be talking about as it sets the new standard for luxury and sophistication.

Situated with lake side views and comes fully furnished with patio doors, freestanding dining table and chairs, washer/dryer, storage, wine rack, integrated oven, fridge/freezer, and microwave.

PLOT TBC-NEW 2023 MODEL