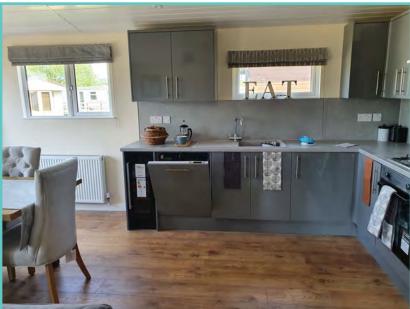

A spectacular home inside and out!

Features include: Bootility area with bench-seat & coat hooks. Cloakroom. Colour co-ordinated corner sofa, curtains, blinds, carpets, laminate & vinyl. Boutique style dining table with chairs, coffee table, nest of tables and sideboard. Solid oak breakfast bar & 2 stools. Kitchen features ivory stone quartz worktops. 5 burner gas hob, oven, microwave, dishwasher, fridge/freezer & washer dryer. Walk-in dressing area, en-suite and lake view to two bedrooms, plus third bedroom with bunk beds.