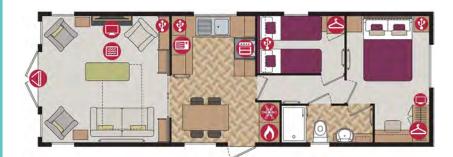

A spectacular home inside and out!

Features include: Bootility area with bench-seat & coat hooks. Cloakroom. Colour co-ordinated corner sofa, curtains, blinds, carpets, laminate & vinyl. Boutique style dining table with chairs, coffee table, nest of tables and sideboard. Solid oak breakfast bar & 2 stools. Kitchen features ivory stone quartz worktops. 5 burner gas hob, oven, microwave, dishwasher, fridge/freezer & washer dryer. Walk-in dressing area, en-suite and lake view to two bedrooms, plus third bedroom with bunk beds.

## **PEMBERTON RIVINGTON LODGE**

42ft x 14ft, 2 Bed, 6 Berth