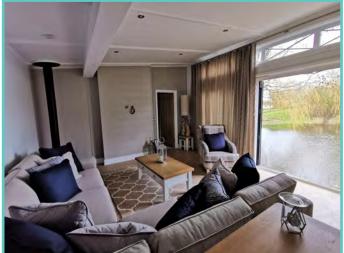

#### Truly a room with a view!

The dramatic full length bi-fold doors dominate the front elevation of the Hampton accentuating the feeling of opulence and light. With decking built to sit out over the lake which this lodge so proudly faces.