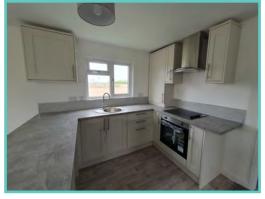

### WAS £95,000 NOW £89,995

2023 ground rent and 2 gas bottles included in the price!!

The Marlow is bright and modern with some new features to look out for. Those seeking an open plan layout with a difference need look no further. A contemporary L shaped sofa with contrast chair and a glass top dining table with smart upholstered dining chairs complete the look. Double glazed, central heating, washing machine, microwave, dishwasher, countryside views. Choose a plot on either Pisces Country Park or Acorn Holiday Park for this holiday home

### WAS £119,995 NOW £109,995

Decking, 2023 ground rent and 2 gas bottles included in the price!!

This new-look Serena has much to appreciate inside and out. The exterior now has a wood grain aluminium cladding as standard, a real showstopper. The new stove and venetian blinds in the lounge and the patterned vinyl flooring and fresh, light coloured kitchen doors blend beautifully together. Comes with TV point in both bedrooms, domestic sized bath, 2 x showers, ensuite to master bedroom, integrated cooker with separate oven and grill, luxury sofa with accent chair and storage footstall, walk in wardrobe in master bedroom, double glazing, central heating, French doors, hallway storage and seating. Choose a plot on either Pisces Country Park or Acorn Holiday Park for this holiday home