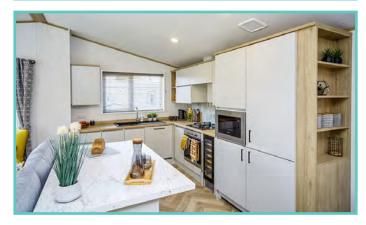

## Continued.....

With a combination of white tongue and groove walls and wooden floors to the deep blue accents and oversize bell pendant lighting. Beautiful finishes abound throughout, with the rich blue shaker kitchen topped with cool quartz surfaces, to the contrasting warmth of a solid oak breakfast bar and seating area.

A spectacular home inside and out!

Features include: Bootility area with bench-seat & coat hooks. Cloakroom. Colour co-ordinated corner sofa, curtains, blinds, carpets, laminate & vinyl. Boutique style dining table with chairs, coffee table, nest of tables and sideboard. Solid oak breakfast bar & 2 stools. Kitchen features ivory stone quartz worktops. 5 burner gas hob, oven, microwave, dishwasher, fridge/freezer & washer dryer. Walk-in dressing area, en-suite and lake view to two bedrooms, plus third bedroom with bunk beds.