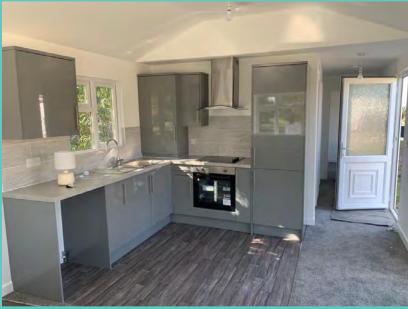

## ATLAS TWIN OAKWOOD LODGE

40ft x 20ft, 2 Bedrooms, 6 Berth

### £149,995

2023 ground rent and 2 gas bottles included in the price!!

A newcomer to the Atlas range, the large, light and airy open plan lounge, kitchen/dining area of the Oakwood Lodge simply oozes luxury living. Quiet elegance throughout combines with clever design to extract the maximum in convenience and practicality – generous size bedrooms, full size bath and en-suite shower in the master bedroom. Overall, a masterpiece in space and style. Clever contemporary design paired with high quality fixtures and fittings, make this a model everyone will be talking about as it sets the new standard for luxury and sophistication.

Situated with lake side views and comes fully furnished with patio doors, freestanding dining table and chairs, washer/dryer, storage, wine rack, integrated oven, fridge/freezer, and microwave.

PLOT TBC-NEW 2023 MODEL