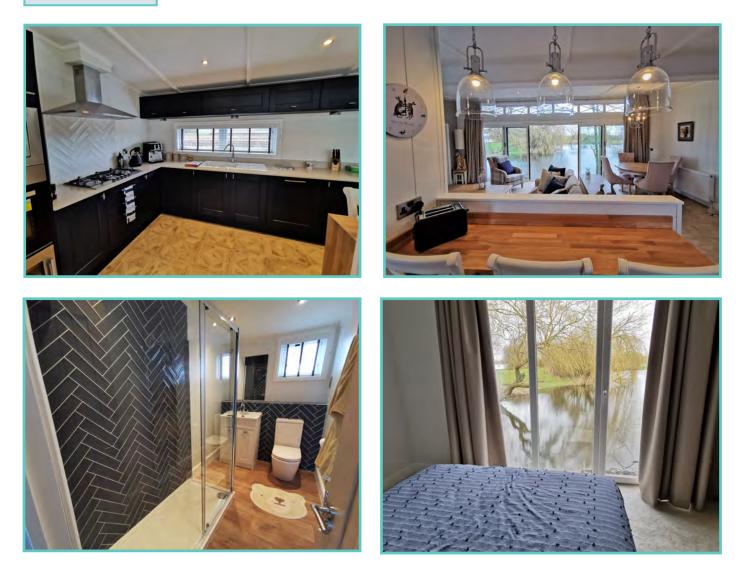

## **PEMBERTON RIVINGTON LODGE**

42ft x 14ft, 2 Bed, 6 Berth

### WAS £119,995 NOW £109,995

Price includes ground rent for 2023

The Rivington has a 'boutique hotel' styling throughout with sumptuous fabrics and bold accents. Owners love the lounge console unit and the en-suite bath to the master bedroom has made an absolute splash! The large patio door to the front elevation gives uninterrupted lakeside views from the comfort of your lounge, perfect for watching those sunrises and sunsets!