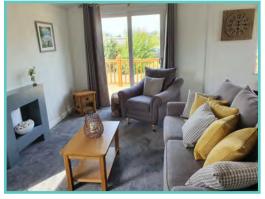

A spectacular home inside and out!

Features include: Bootility area with bench-seat & coat hooks. Cloakroom. Colour co-ordinated corner sofa, curtains, blinds, carpets, laminate & vinyl. Boutique style dining table with chairs, coffee table, nest of tables and sideboard. Solid oak breakfast bar & 2 stools. Kitchen features ivory stone quartz worktops. 5 burner gas hob, oven, microwave, dishwasher, fridge/freezer & washer dryer. Walk-in dressing area, en-suite and lake view to two bedrooms, plus third bedroom with bunk beds.