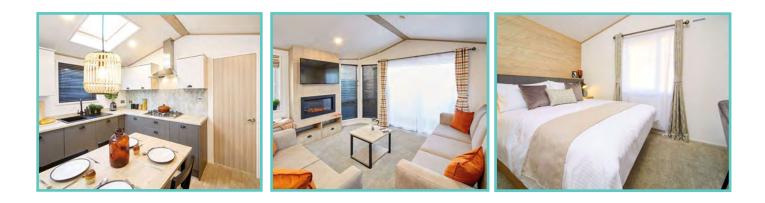

## **PRESTIGE HAMPTON**

50ft x 22ft, 3 Bed, 6 Berth, stunning lake views £375,000

#### Truly a room with a view!

The dramatic full length bi-fold doors dominate the front elevation of the Hampton accentuating the feeling of opulence and light. With decking built to sit out over the lake which this lodge so proudly faces.

A spectacular home inside and out!

Features include: Bootility area with bench-seat & coat hooks. Cloakroom. Colour co-ordinated corner sofa, curtains, blinds, carpets, laminate & vinyl. Boutique style dining table with chairs, coffee table, nest of tables and sideboard. Solid oak breakfast bar & 2 stools. Kitchen features ivory stone quartz worktops. 5 burner gas hob, oven, microwave, dishwasher, fridge/freezer & washer dryer. Walk-in dressing area, en-suite and lake view to two bedrooms, plus third bedroom with bunk beds.