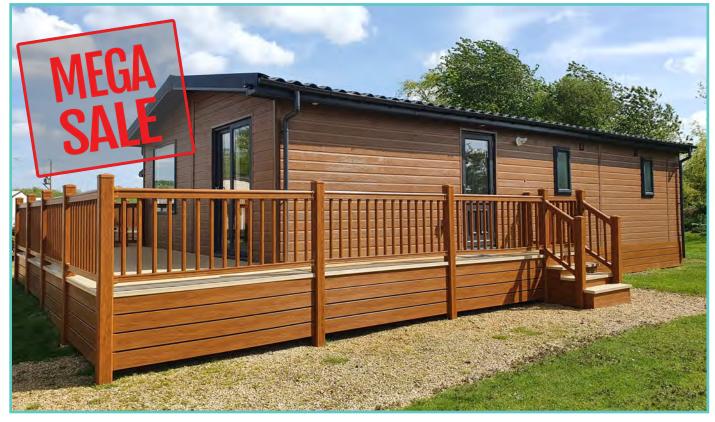

### PISCES COUNTRY PARK NEW STATICS & LODGES

| PL46   | Prestige Hampton Lodge    | 50 x 22 | 3 bed, 6 berth | £375,000            |              |
|--------|---------------------------|---------|----------------|---------------------|--------------|
| PL 61  | Pemberton Rivington Lodge | 42 x 14 | 2 bed, 6 berth | <del>£119,995</del> | NOW £109,995 |
| PL TBC | Pemberton Marlow Lodge    | 40 x 13 | 2 bed, 6 berth | £95,000             | NOW £89,995  |
| PL TBC | Pemberton Serena Lodge    | 42 x 13 | 2 bed, 6 berth | £119,995            | NOW £109,995 |
| PL TBC | Stacey Lodge              | 36 x 12 | 2 bed, 6 berth | <del>£75,000</del>  | NOW £69,995  |
| PL TBC | Atlas Twin Oakwood Lodge  | 40 x 20 | 2 bed, 6 berth | £149,995            |              |
| PL TBC | Atlas Sherwood Lodge      | 41 x 13 | 2 bed, 6 berth | £119,995            |              |

## **PRESTIGE HAMPTON**

50ft x 22ft, 3 Bed, 6 Berth, stunning lake views £375,000

#### Truly a room with a view!

The dramatic full length bi-fold doors dominate the front elevation of the Hampton accentuating the feeling of opulence and light. With decking built to sit out over the lake which this lodge so proudly faces.