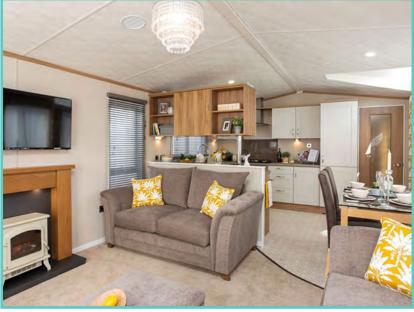

A spectacular home inside and out!

Features include: Bootility area with bench-seat & coat hooks. Cloakroom. Colour co-ordinated corner sofa, curtains, blinds, carpets, laminate & vinyl. Boutique style dining table with chairs, coffee table, nest of tables and sideboard. Solid oak breakfast bar & 2 stools. Kitchen features ivory stone quartz worktops. 5 burner gas hob, oven, microwave, dishwasher, fridge/freezer & washer dryer. Walk-in dressing area, en-suite and lake view to two bedrooms, plus third bedroom with bunk beds.