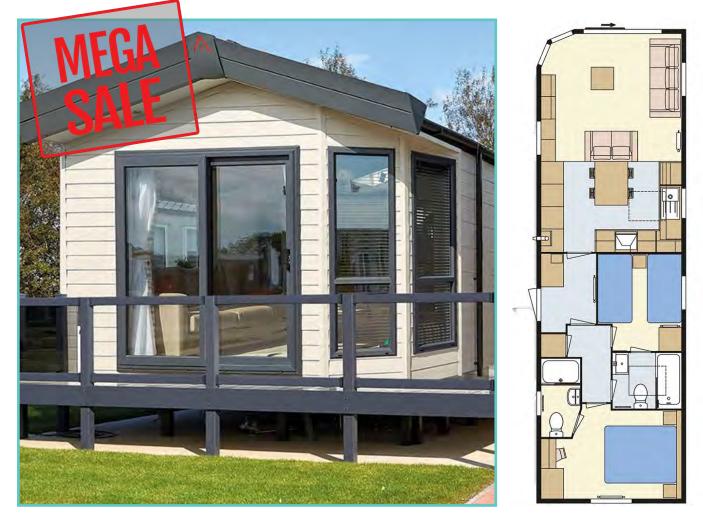

## **PRESTIGE HAMPTON**

50ft x 22ft, 3 Bed, 6 Berth, stunning lake views £375,000

#### Truly a room with a view!

The dramatic full length bi-fold doors dominate the front elevation of the Hampton accentuating the feeling of opulence and light. With decking built to sit out over the lake which this lodge so proudly faces.

A spectacular home inside and out!

Features include: Bootility area with bench-seat & coat hooks. Cloakroom. Colour co-ordinated corner sofa, curtains, blinds, carpets, laminate & vinyl. Boutique style dining table with chairs, coffee table, nest of tables and sideboard. Solid oak breakfast bar & 2 stools. Kitchen features ivory stone quartz worktops. 5 burner gas hob, oven, microwave, dishwasher, fridge/freezer & washer dryer. Walk-in dressing area, en-suite and lake view to two bedrooms, plus third bedroom with bunk beds.

Thermowood & Cedar cladding. Anthracite grey UPVC windows and doors.

**LODGE - PLOT 61** 