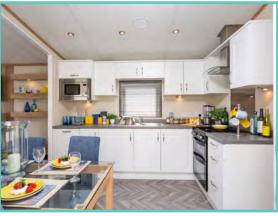

## **PRESTIGE HAMPTON**

50ft x 22ft, 3 Bed, 6 Berth, stunning lake views £375,000

#### Truly a room with a view!

The dramatic full length bi-fold doors dominate the front elevation of the Hampton accentuating the feeling of opulence and light. With decking built to sit out over the lake which this lodge so proudly faces.

A spectacular home inside and out!

Features include: Bootility area with bench-seat & coat hooks. Cloakroom. Colour co-ordinated corner sofa, curtains, blinds, carpets, laminate & vinyl. Boutique style dining table with chairs, coffee table, nest of tables and sideboard. Solid oak breakfast bar & 2 stools. Kitchen features ivory stone quartz worktops. 5 burner gas hob, oven, microwave, dishwasher, fridge/freezer & washer dryer. Walk-in dressing area, en-suite and lake view to two bedrooms, plus third bedroom with bunk beds.