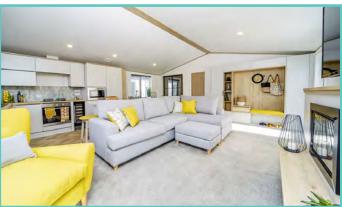

## **PRESTIGE HAMPTON**

50ft x 22ft, 3 Bed, 6 Berth, stunning lake views £375,000

#### Truly a room with a view!

The dramatic full length bi-fold doors dominate the front elevation of the Hampton accentuating the feeling of opulence and light. With decking built to sit out over the lake which this lodge so proudly faces.

A spectacular home inside and out!

Features include: Bootility area with bench-seat & coat hooks. Cloakroom. Colour co-ordinated corner sofa, curtains, blinds, carpets, laminate & vinyl. Boutique style dining table with chairs, coffee table, nest of tables and sideboard. Solid oak breakfast bar & 2 stools. Kitchen features ivory stone quartz worktops. 5 burner gas hob, oven, microwave, dishwasher, fridge/freezer & washer dryer. Walk-in dressing area, en-suite and lake view to two bedrooms, plus third bedroom with bunk beds.