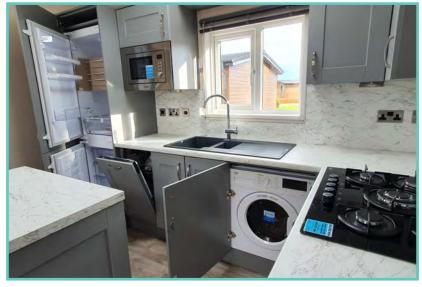

### WAS £95,000 NOW £89,995

2023 ground rent and 2 gas bottles included in the price!!

The Marlow is bright and modern with some new features to look out for. Those seeking an open plan layout with a difference need look no further. A contemporary L shaped sofa with contrast chair and a glass top dining table with smart upholstered dining chairs complete the look. Double glazed, central heating, washing machine, microwave, dishwasher, countryside views. Choose a plot on either Pisces Country Park or Acorn Holiday Park for this holiday home

### WAS £119,995 NOW £109,995

Decking, 2023 ground rent and 2 gas bottles included in the price!!

This new-look Serena has much to appreciate inside and out. The exterior now has a wood grain aluminium cladding as standard, a real showstopper. The new stove and venetian blinds in the lounge and the patterned vinyl flooring and fresh, light coloured kitchen doors blend beautifully together. Comes with TV point in both bedrooms, domestic sized bath, 2 x showers, ensuite to master bedroom, integrated cooker with separate oven and grill, luxury sofa with accent chair and storage footstall, walk in wardrobe in master bedroom, double glazing, central heating, French doors, hallway storage and seating. Choose a plot on either Pisces Country Park or Acorn Holiday Park for this holiday home