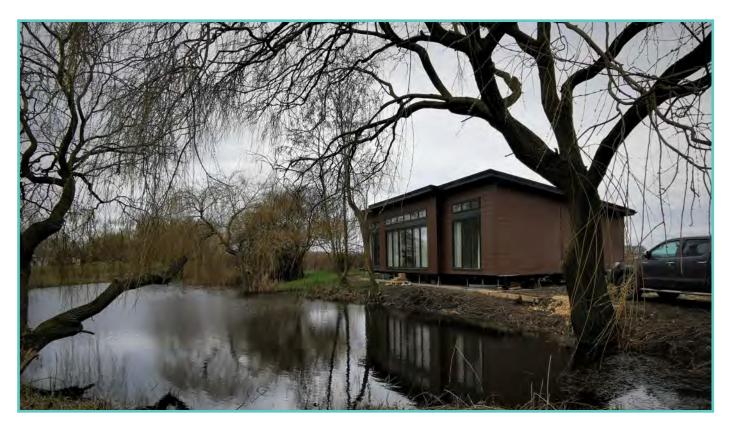

## **PRESTIGE HAMPTON**

50ft x 22ft, 3 Bed, 6 Berth, stunning lake views £375,000

#### Truly a room with a view!

The dramatic full length bi-fold doors dominate the front elevation of the Hampton accentuating the feeling of opulence and light. With decking built to sit out over the lake which this lodge so proudly faces.

Thermowood & Cedar cladding. Anthracite grey UPVC windows and doors.

**LODGE - PLOT 61** 