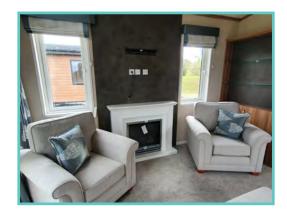

## **PRESTIGE HAMPTON**

50ft x 22ft, 3 Bed, 6 Berth, stunning lake views £375,000

#### Truly a room with a view!

The dramatic full length bi-fold doors dominate the front elevation of the Hampton accentuating the feeling of opulence and light. With decking built to sit out over the lake which this lodge so proudly faces.