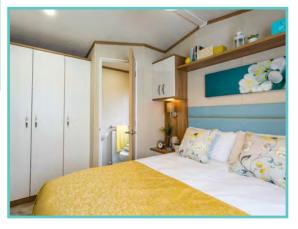

## **PRESTIGE HAMPTON**

50ft x 22ft, 3 Bed, 6 Berth, stunning lake views £375,000

A spectacular home inside and out!

Features include: Bootility area with bench-seat & coat hooks. Cloakroom. Colour co-ordinated corner sofa, curtains, blinds, carpets, laminate & vinyl. Boutique style dining table with chairs, coffee table, nest of tables and sideboard. Solid oak breakfast bar & 2 stools. Kitchen features ivory stone quartz worktops. 5 burner gas hob, oven, microwave, dishwasher, fridge/freezer & washer dryer. Walk-in dressing area, en-suite and lake view to two bedrooms, plus third bedroom with bunk beds.