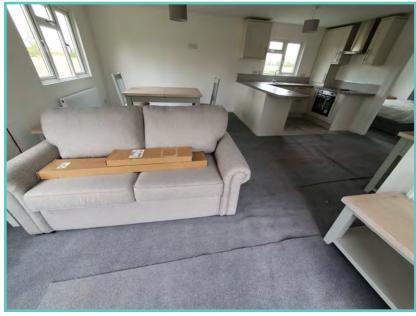

A spectacular home inside and out!

Features include: Bootility area with bench-seat & coat hooks. Cloakroom. Colour co-ordinated corner sofa, curtains, blinds, carpets, laminate & vinyl. Boutique style dining table with chairs, coffee table, nest of tables and sideboard. Solid oak breakfast bar & 2 stools. Kitchen features ivory stone quartz worktops. 5 burner gas hob, oven, microwave, dishwasher, fridge/freezer & washer dryer. Walk-in dressing area, en-suite and lake view to two bedrooms, plus third bedroom with bunk beds.

### WAS £95,000 NOW £89,995

2023 ground rent and 2 gas bottles included in the price!!

The Marlow is bright and modern with some new features to look out for. Those seeking an open plan layout with a difference need look no further. A contemporary L shaped sofa with contrast chair and a glass top dining table with smart upholstered dining chairs complete the look. Double glazed, central heating, washing machine, microwave, dishwasher, countryside views. Choose a plot on either Pisces Country Park or Acorn Holiday Park for this holiday home