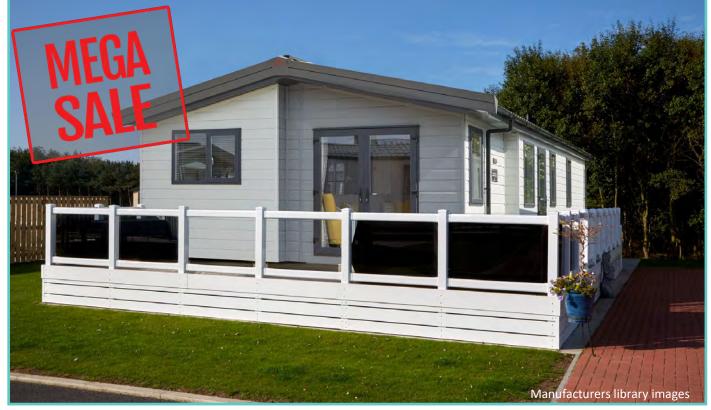

# **PRESTIGE HAMPTON**

50ft x 22ft, 3 Bed, 6 Berth, stunning lake views

## WAS £375,000 NOW £299,995

2023 ground rent and 2 gas bottles included in the price!!

#### Truly a room with a view!

The dramatic full length bi-fold doors dominate the front elevation of the Hampton accentuating the feeling of opulence and light. With decking built to sit out over the lake which this lodge so proudly faces.