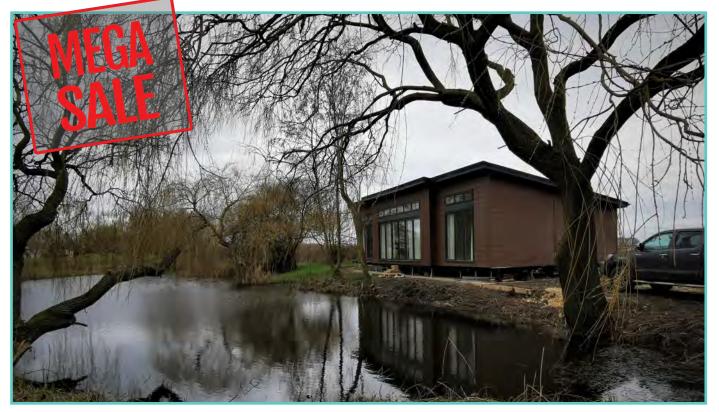

**LODGE - PLOT 46** 

# **PRESTIGE HAMPTON**

50ft x 22ft, 3 Bed, 6 Berth, stunning lake views

## WAS £375,000 NOW £299,995

2023 ground rent and 2 gas bottles included in the price!!

#### Truly a room with a view!

The dramatic full length bi-fold doors dominate the front elevation of the Hampton accentuating the feeling of opulence and light. With decking built to sit out over the lake which this lodge so proudly faces.