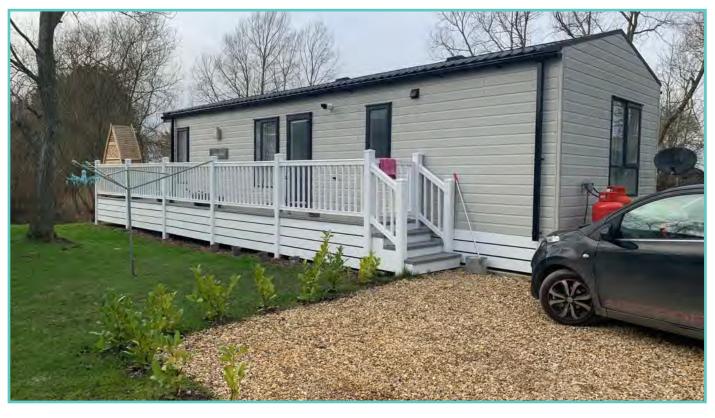

# **PRESTIGE HAMPTON**

50ft x 22ft, 3 Bed, 6 Berth, stunning lake views

## WAS £375,000 NOW £299,995

2023 ground rent and 2 gas bottles included in the price!!

#### Truly a room with a view!

The dramatic full length bi-fold doors dominate the front elevation of the Hampton accentuating the feeling of opulence and light. With decking built to sit out over the lake which this lodge so proudly faces.