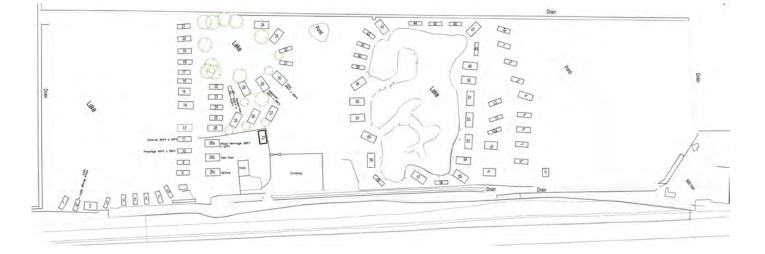

### Pisces Country Park, on the Norfolk / Cambridgeshire border.

Have you ever dreamed of waking up and walking out onto the decking only to be surrounded by beautiful serene Countryside?

Pisces Country Park offers you just that, as well as some of the best fishing in the Country. The lakes are heavily stocked with a wide variety of fish species.

Encompassing three lakes and set in over twenty-two acres. Perfect for those who wish to get away from it all and enjoy some peace and tranquillity.

12 month holiday licence.

#### What facilities are on the parks?

Here at Pisces Country Park & Acorn Holiday Park we are proud to be known as the home to some of the best and well stocked fishing lakes in the Norfolk and Cambridgeshire area. We are friendly parks and our aim is to provide an enjoyable and fun fishing experience for people looking to fish in the peace and quiet of a stunning country park. We have three fishing lakes (suitable for both competitive and leisure fishing).