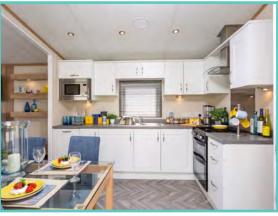

A spectacular home inside and out!

Features include: Bootility area with bench-seat & coat hooks. Cloakroom. Colour co-ordinated corner sofa, curtains, blinds, carpets, laminate & vinyl. Boutique style dining table with chairs, coffee table, nest of tables and sideboard. Solid oak breakfast bar & 2 stools. Kitchen features ivory stone quartz worktops. 5 burner gas hob, oven, microwave, dishwasher, fridge/freezer & washer dryer. Walk-in dressing area, en-suite and lake view to two bedrooms, plus third bedroom with bunk beds.

### What does the purchase price of the holiday home include?

All items listed below are included in the overall cost which makes sure it is safe and ready to use for your first holiday:

Fully furnished, fixtures, fittings, delivery, siting, connection to gas, electricity, water, waste and a Gas safety check.