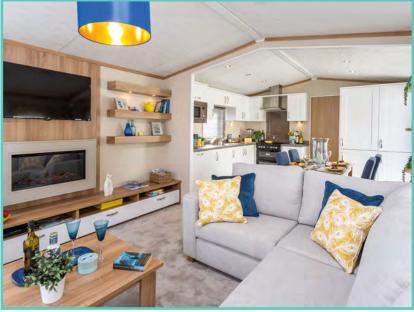

# **PRESTIGE HAMPTON**

50ft x 22ft, 3 Bed, 6 Berth, stunning lake views

#### Truly a room with a view!

The dramatic full length bi-fold doors dominate the front elevation of the Hampton accentuating the feeling of opulence and light. With decking built to sit out over the lake which this lodge so proudly faces.

# Continued.....

With a combination of white tongue and groove walls and wooden floors to the deep blue accents and oversize bell pendant lighting. Beautiful finishes abound throughout, with the rich blue shaker kitchen topped with cool quartz surfaces, to the contrasting warmth of a solid oak breakfast bar and seating area.

A spectacular home inside and out!

Features include: Bootility area with bench-seat & coat hooks. Cloakroom. Colour co-ordinated corner sofa, curtains, blinds, carpets, laminate & vinyl. Boutique style dining table with chairs, coffee table, nest of tables and sideboard. Solid oak breakfast bar & 2 stools. Kitchen features ivory stone quartz worktops. 5 burner gas hob, oven, microwave, dishwasher, fridge/freezer & washer dryer. Walk-in dressing area, en-suite and lake view to two bedrooms, plus third bedroom with bunk beds.