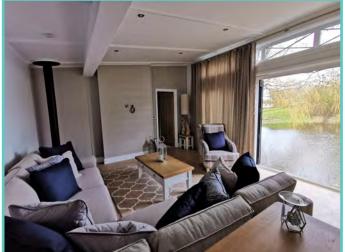

#### Truly a room with a view!

The dramatic full length bi-fold doors dominate the front elevation of the Hampton accentuating the feeling of opulence and light. With decking built to sit out over the lake which this lodge so proudly faces.

# Continued.....

With a combination of white tongue and groove walls and wooden floors to the deep blue accents and oversize bell pendant lighting. Beautiful finishes abound throughout, with the rich blue shaker kitchen topped with cool quartz surfaces, to the contrasting warmth of a solid oak breakfast bar and seating area.