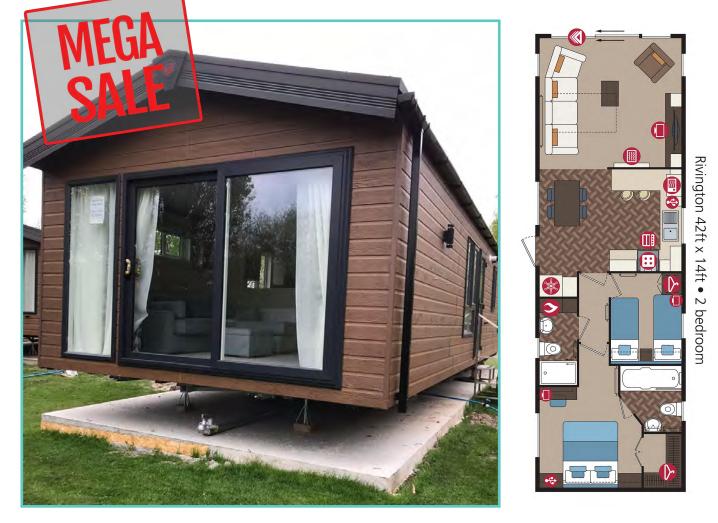

# **PEMBERTON RIVINGTON LODGE**

42ft x 14ft, 2 Bed, 6 Berth

## WAS £119,995 NOW £109,995

Price includes ground rent for 2023

The Rivington has a 'boutique hotel' styling throughout with sumptuous fabrics and bold accents. Owners love the lounge console unit and the en-suite bath to the master bedroom has made an absolute splash! The large patio door to the front elevation gives uninterrupted lakeside views from the comfort of your lounge, perfect for watching those sunrises and sunsets!