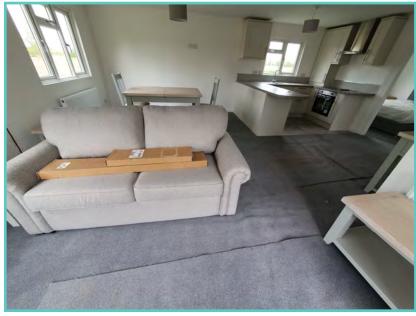

A spectacular home inside and out!

Features include: Bootility area with bench-seat & coat hooks. Cloakroom. Colour co-ordinated corner sofa, curtains, blinds, carpets, laminate & vinyl. Boutique style dining table with chairs, coffee table, nest of tables and sideboard. Solid oak breakfast bar & 2 stools. Kitchen features ivory stone quartz worktops. 5 burner gas hob, oven, microwave, dishwasher, fridge/freezer & washer dryer. Walk-in dressing area, en-suite and lake view to two bedrooms, plus third bedroom with bunk beds.