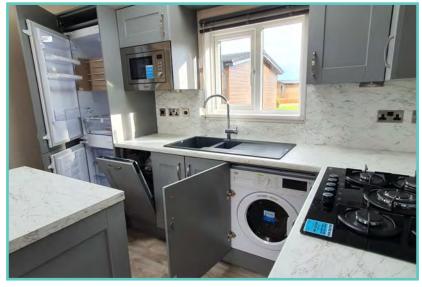

A spectacular home inside and out!

Features include: Bootility area with bench-seat & coat hooks. Cloakroom. Colour co-ordinated corner sofa, curtains, blinds, carpets, laminate & vinyl. Boutique style dining table with chairs, coffee table, nest of tables and sideboard. Solid oak breakfast bar & 2 stools. Kitchen features ivory stone quartz worktops. 5 burner gas hob, oven, microwave, dishwasher, fridge/freezer & washer dryer. Walk-in dressing area, en-suite and lake view to two bedrooms, plus third bedroom with bunk beds.