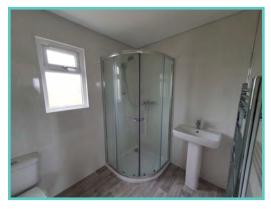

A spectacular home inside and out!

Features include: Bootility area with bench-seat & coat hooks. Cloakroom. Colour co-ordinated corner sofa, curtains, blinds, carpets, laminate & vinyl. Boutique style dining table with chairs, coffee table, nest of tables and sideboard. Solid oak breakfast bar & 2 stools. Kitchen features ivory stone quartz worktops. 5 burner gas hob, oven, microwave, dishwasher, fridge/freezer & washer dryer. Walk-in dressing area, en-suite and lake view to two bedrooms, plus third bedroom with bunk beds.