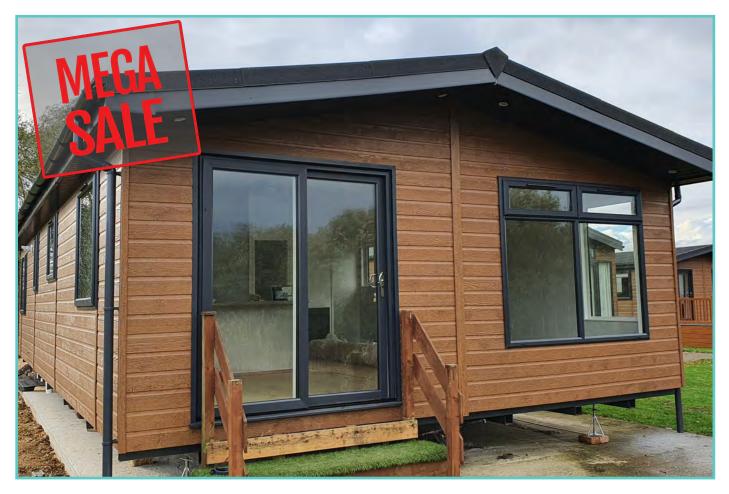

### FOR SALE

# PISCES COUNTRY PARK NEW STATICS & LODGES

| PL46   | Prestige Hampton Lodge    | 50 x 22 | 3 bed, 6 berth | £375,000           | NOW £299,995 |
|--------|---------------------------|---------|----------------|--------------------|--------------|
| PL 61  | Pemberton Rivington Lodge | 42 x 14 | 2 bed, 6 berth | £119,995           | NOW £109,995 |
| PL TBC | Pemberton Marlow Lodge    | 40 x 13 | 2 bed, 6 berth | £95,000            | NOW £89,995  |
| PL TBC | Pemberton Serena Lodge    | 42 x 13 | 2 bed, 6 berth | £119,995           | NOW £109,995 |
| PL TBC | Stacey Lodge              | 36 x 12 | 2 bed, 6 berth | <del>£75,000</del> | NOW £69,995  |
| PL TBC | Atlas Twin Oakwood Lodge  | 40 x 20 | 2 bed, 6 berth | £149,995           |              |
| PL TBC | Atlas Sherwood Lodge      | 41 x 13 | 2 bed, 6 berth | £119,995           |              |