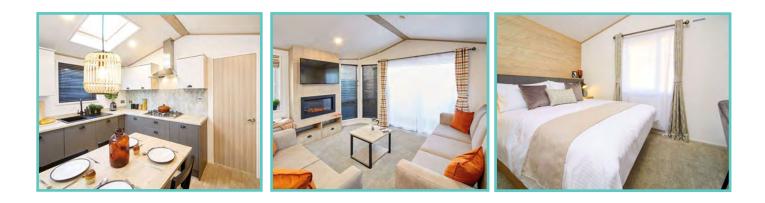

#### Truly a room with a view!

The dramatic full length bi-fold doors dominate the front elevation of the Hampton accentuating the feeling of opulence and light. With decking built to sit out over the lake which this lodge so proudly faces.

# Continued.....

With a combination of white tongue and groove walls and wooden floors to the deep blue accents and oversize bell pendant lighting. Beautiful finishes abound throughout, with the rich blue shaker kitchen topped with cool quartz surfaces, to the contrasting warmth of a solid oak breakfast bar and seating area.

A spectacular home inside and out!

Features include: Bootility area with bench-seat & coat hooks. Cloakroom. Colour co-ordinated corner sofa, curtains, blinds, carpets, laminate & vinyl. Boutique style dining table with chairs, coffee table, nest of tables and sideboard. Solid oak breakfast bar & 2 stools. Kitchen features ivory stone quartz worktops. 5 burner gas hob, oven, microwave, dishwasher, fridge/freezer & washer dryer. Walk-in dressing area, en-suite and lake view to two bedrooms, plus third bedroom with bunk beds.