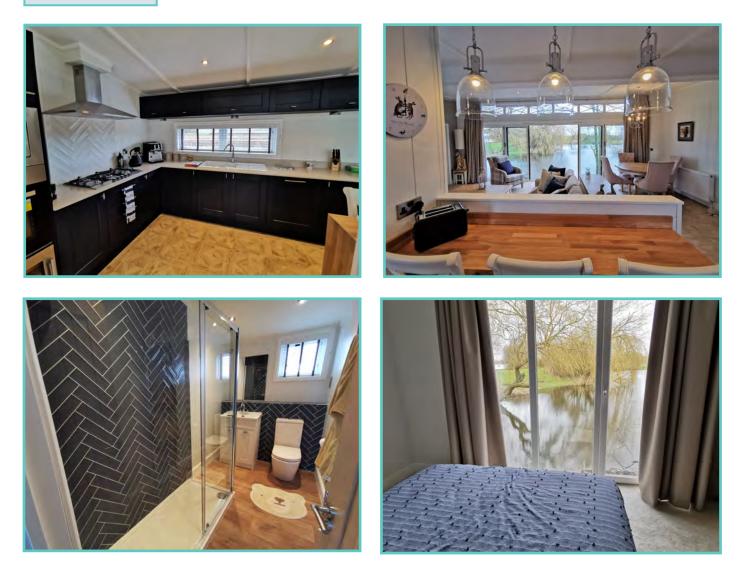

#### Truly a room with a view!

The dramatic full length bi-fold doors dominate the front elevation of the Hampton accentuating the feeling of opulence and light. With decking built to sit out over the lake which this lodge so proudly faces.

# Continued.....

With a combination of white tongue and groove walls and wooden floors to the deep blue accents and oversize bell pendant lighting. Beautiful finishes abound throughout, with the rich blue shaker kitchen topped with cool quartz surfaces, to the contrasting warmth of a solid oak breakfast bar and seating area.

A spectacular home inside and out!

Features include: Bootility area with bench-seat & coat hooks. Cloakroom. Colour co-ordinated corner sofa, curtains, blinds, carpets, laminate & vinyl. Boutique style dining table with chairs, coffee table, nest of tables and sideboard. Solid oak breakfast bar & 2 stools. Kitchen features ivory stone quartz worktops. 5 burner gas hob, oven, microwave, dishwasher, fridge/freezer & washer dryer. Walk-in dressing area, en-suite and lake view to two bedrooms, plus third bedroom with bunk beds.

Thermowood & Cedar cladding. Anthracite grey UPVC windows and doors.

**LODGE - PLOT 61** 