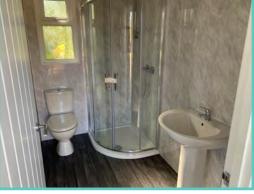

A spectacular home inside and out!

Features include: Bootility area with bench-seat & coat hooks. Cloakroom. Colour co-ordinated corner sofa, curtains, blinds, carpets, laminate & vinyl. Boutique style dining table with chairs, coffee table, nest of tables and sideboard. Solid oak breakfast bar & 2 stools. Kitchen features ivory stone quartz worktops. 5 burner gas hob, oven, microwave, dishwasher, fridge/freezer & washer dryer. Walk-in dressing area, en-suite and lake view to two bedrooms, plus third bedroom with bunk beds.