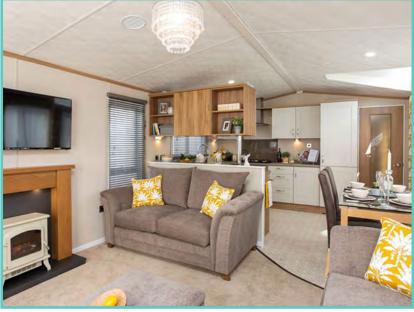

#### Truly a room with a view!

The dramatic full length bi-fold doors dominate the front elevation of the Hampton accentuating the feeling of opulence and light. With decking built to sit out over the lake which this lodge so proudly faces.

# Continued.....

With a combination of white tongue and groove walls and wooden floors to the deep blue accents and oversize bell pendant lighting. Beautiful finishes abound throughout, with the rich blue shaker kitchen topped with cool quartz surfaces, to the contrasting warmth of a solid oak breakfast bar and seating area.

A spectacular home inside and out!

Features include: Bootility area with bench-seat & coat hooks. Cloakroom. Colour co-ordinated corner sofa, curtains, blinds, carpets, laminate & vinyl. Boutique style dining table with chairs, coffee table, nest of tables and sideboard. Solid oak breakfast bar & 2 stools. Kitchen features ivory stone quartz worktops. 5 burner gas hob, oven, microwave, dishwasher, fridge/freezer & washer dryer. Walk-in dressing area, en-suite and lake view to two bedrooms, plus third bedroom with bunk beds.