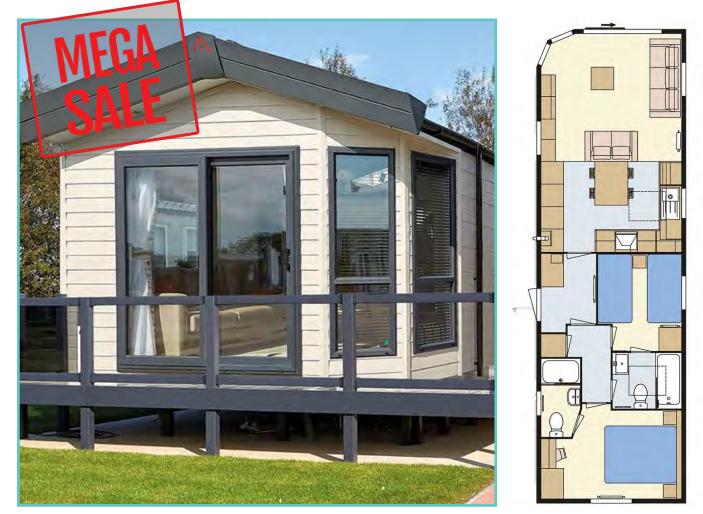

**LODGE - PLOT 46** 

# **PRESTIGE HAMPTON**

50ft x 22ft, 3 Bed, 6 Berth, stunning lake views

## WAS £375,000 NOW £299,995

2023 ground rent and 2 gas bottles included in the price!!

#### Truly a room with a view!

The dramatic full length bi-fold doors dominate the front elevation of the Hampton accentuating the feeling of opulence and light. With decking built to sit out over the lake which this lodge so proudly faces.