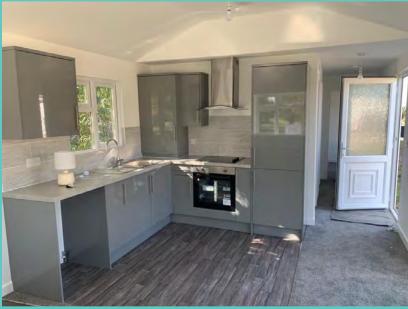

# Continued.....

With a combination of white tongue and groove walls and wooden floors to the deep blue accents and oversize bell pendant lighting. Beautiful finishes abound throughout, with the rich blue shaker kitchen topped with cool quartz surfaces, to the contrasting warmth of a solid oak breakfast bar and seating area.

A spectacular home inside and out!

Features include: Bootility area with bench-seat & coat hooks. Cloakroom. Colour co-ordinated corner sofa, curtains, blinds, carpets, laminate & vinyl. Boutique style dining table with chairs, coffee table, nest of tables and sideboard. Solid oak breakfast bar & 2 stools. Kitchen features ivory stone quartz worktops. 5 burner gas hob, oven, microwave, dishwasher, fridge/freezer & washer dryer. Walk-in dressing area, en-suite and lake view to two bedrooms, plus third bedroom with bunk beds.