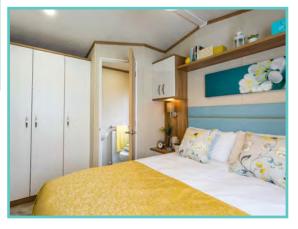

A spectacular home inside and out!

Features include: Bootility area with bench-seat & coat hooks. Cloakroom. Colour co-ordinated corner sofa, curtains, blinds, carpets, laminate & vinyl. Boutique style dining table with chairs, coffee table, nest of tables and sideboard. Solid oak breakfast bar & 2 stools. Kitchen features ivory stone quartz worktops. 5 burner gas hob, oven, microwave, dishwasher, fridge/freezer & washer dryer. Walk-in dressing area, en-suite and lake view to two bedrooms, plus third bedroom with bunk beds.