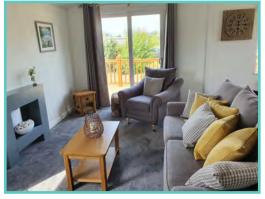

#### Truly a room with a view!

The dramatic full length bi-fold doors dominate the front elevation of the Hampton accentuating the feeling of opulence and light. With decking built to sit out over the lake which this lodge so proudly faces.

A spectacular home inside and out!

Features include: Bootility area with bench-seat & coat hooks. Cloakroom. Colour co-ordinated corner sofa, curtains, blinds, carpets, laminate & vinyl. Boutique style dining table with chairs, coffee table, nest of tables and sideboard. Solid oak breakfast bar & 2 stools. Kitchen features ivory stone quartz worktops. 5 burner gas hob, oven, microwave, dishwasher, fridge/freezer & washer dryer. Walk-in dressing area, en-suite and lake view to two bedrooms, plus third bedroom with bunk beds.