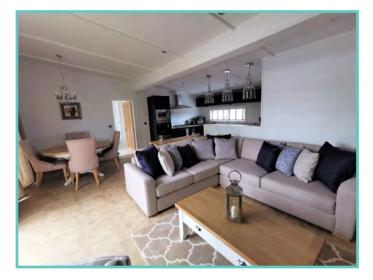

# Continued.....

With a combination of white tongue and groove walls and wooden floors to the deep blue accents and oversize bell pendant lighting. Beautiful finishes abound throughout, with the rich blue shaker kitchen topped with cool quartz surfaces, to the contrasting warmth of a solid oak breakfast bar and seating area.

A spectacular home inside and out!

Features include: Bootility area with bench-seat & coat hooks. Cloakroom. Colour co-ordinated corner sofa, curtains, blinds, carpets, laminate & vinyl. Boutique style dining table with chairs, coffee table, nest of tables and sideboard. Solid oak breakfast bar & 2 stools. Kitchen features ivory stone quartz worktops. 5 burner gas hob, oven, microwave, dishwasher, fridge/freezer & washer dryer. Walk-in dressing area, en-suite and lake view to two bedrooms, plus third bedroom with bunk beds.