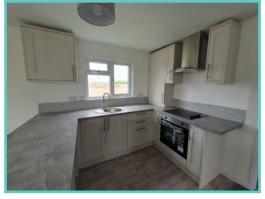

A spectacular home inside and out!

Features include: Bootility area with bench-seat & coat hooks. Cloakroom. Colour co-ordinated corner sofa, curtains, blinds, carpets, laminate & vinyl. Boutique style dining table with chairs, coffee table, nest of tables and sideboard. Solid oak breakfast bar & 2 stools. Kitchen features ivory stone quartz worktops. 5 burner gas hob, oven, microwave, dishwasher, fridge/freezer & washer dryer. Walk-in dressing area, en-suite and lake view to two bedrooms, plus third bedroom with bunk beds.