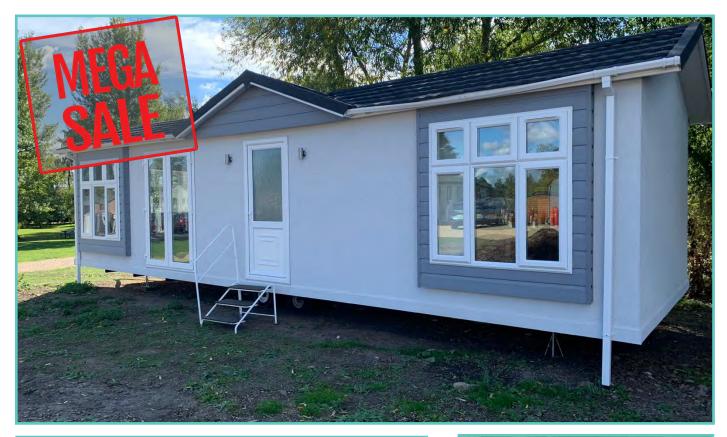

**LODGE - PLOT 46** 

# **PRESTIGE HAMPTON**

50ft x 22ft, 3 Bed, 6 Berth, stunning lake views

## WAS £375,000 NOW £299,995

2023 ground rent and 2 gas bottles included in the price!!

#### Truly a room with a view!

The dramatic full length bi-fold doors dominate the front elevation of the Hampton accentuating the feeling of opulence and light. With decking built to sit out over the lake which this lodge so proudly faces.