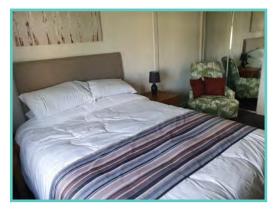

A spectacular home inside and out!

Features include: Bootility area with bench-seat & coat hooks. Cloakroom. Colour co-ordinated corner sofa, curtains, blinds, carpets, laminate & vinyl. Boutique style dining table with chairs, coffee table, nest of tables and sideboard. Solid oak breakfast bar & 2 stools. Kitchen features ivory stone quartz worktops. 5 burner gas hob, oven, microwave, dishwasher, fridge/freezer & washer dryer. Walk-in dressing area, en-suite and lake view to two bedrooms, plus third bedroom with bunk beds.