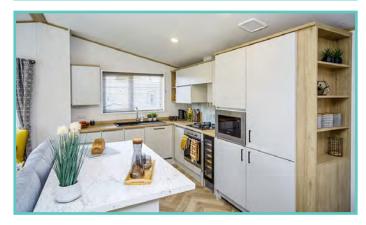

# Continued.....

With a combination of white tongue and groove walls and wooden floors to the deep blue accents and oversize bell pendant lighting. Beautiful finishes abound throughout, with the rich blue shaker kitchen topped with cool quartz surfaces, to the contrasting warmth of a solid oak breakfast bar and seating area.

A spectacular home inside and out!

Features include: Bootility area with bench-seat & coat hooks. Cloakroom. Colour co-ordinated corner sofa, curtains, blinds, carpets, laminate & vinyl. Boutique style dining table with chairs, coffee table, nest of tables and sideboard. Solid oak breakfast bar & 2 stools. Kitchen features ivory stone quartz worktops. 5 burner gas hob, oven, microwave, dishwasher, fridge/freezer & washer dryer. Walk-in dressing area, en-suite and lake view to two bedrooms, plus third bedroom with bunk beds.