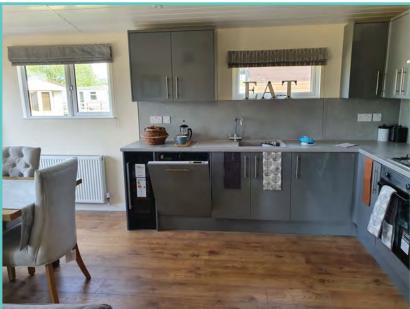

# Continued.....

With a combination of white tongue and groove walls and wooden floors to the deep blue accents and oversize bell pendant lighting. Beautiful finishes abound throughout, with the rich blue shaker kitchen topped with cool quartz surfaces, to the contrasting warmth of a solid oak breakfast bar and seating area.

A spectacular home inside and out!

Features include: Bootility area with bench-seat & coat hooks. Cloakroom. Colour co-ordinated corner sofa, curtains, blinds, carpets, laminate & vinyl. Boutique style dining table with chairs, coffee table, nest of tables and sideboard. Solid oak breakfast bar & 2 stools. Kitchen features ivory stone quartz worktops. 5 burner gas hob, oven, microwave, dishwasher, fridge/freezer & washer dryer. Walk-in dressing area, en-suite and lake view to two bedrooms, plus third bedroom with bunk beds.