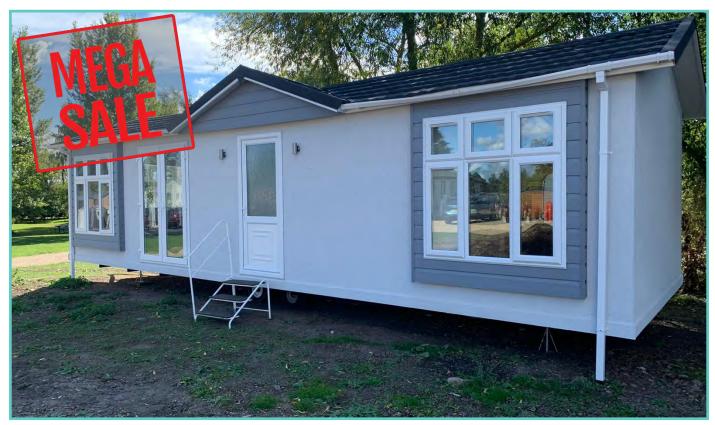

# **STACEY LODGE**

36ft x 12ft, 2 Bedrooms, 6 Berth

## WAS £75,000 ono NOW £69,995

2023 ground rent and £7,000 pounds worth of furniture of your choice is included in the price.

This brand new 2022 model Stacy Lodge is high spec and comes with double glazing and central heating.