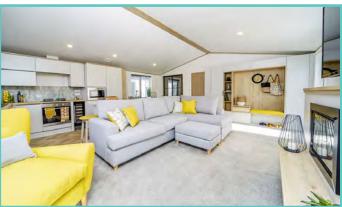

# Continued.....

With a combination of white tongue and groove walls and wooden floors to the deep blue accents and oversize bell pendant lighting. Beautiful finishes abound throughout, with the rich blue shaker kitchen topped with cool quartz surfaces, to the contrasting warmth of a solid oak breakfast bar and seating area.

A spectacular home inside and out!

Features include: Bootility area with bench-seat & coat hooks. Cloakroom. Colour co-ordinated corner sofa, curtains, blinds, carpets, laminate & vinyl. Boutique style dining table with chairs, coffee table, nest of tables and sideboard. Solid oak breakfast bar & 2 stools. Kitchen features ivory stone quartz worktops. 5 burner gas hob, oven, microwave, dishwasher, fridge/freezer & washer dryer. Walk-in dressing area, en-suite and lake view to two bedrooms, plus third bedroom with bunk beds.