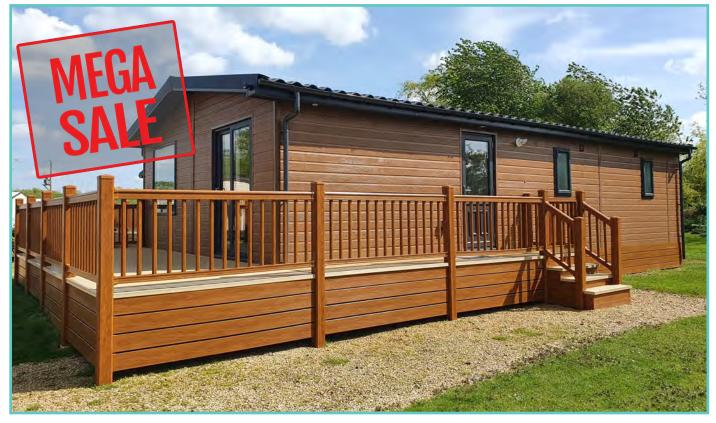

**LODGE - PLOT 46** 

# **PRESTIGE HAMPTON**

50ft x 22ft, 3 Bed, 6 Berth, stunning lake views

## WAS £375,000 NOW £299,995

2023 ground rent and 2 gas bottles included in the price!!

#### Truly a room with a view!

The dramatic full length bi-fold doors dominate the front elevation of the Hampton accentuating the feeling of opulence and light. With decking built to sit out over the lake which this lodge so proudly faces.