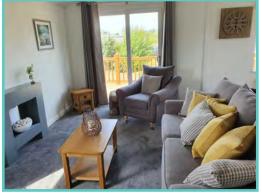

# **PRESTIGE HAMPTON**

50ft x 22ft, 3 Bed, 6 Berth, stunning lake views **£375,000** 

#### Truly a room with a view!

The dramatic full length bi-fold doors dominate the front elevation of the Hampton accentuating the feeling of opulence and light. With decking built to sit out over the lake which this lodge so proudly faces.

A spectacular home inside and out!

Features include: Bootility area with bench-seat & coat hooks. Cloakroom. Colour co-ordinated corner sofa, curtains, blinds, carpets, laminate & vinyl. Boutique style dining table with chairs, coffee table, nest of tables and sideboard. Solid oak breakfast bar & 2 stools. Kitchen features ivory stone quartz worktops. 5 burner gas hob, oven, microwave, dishwasher, fridge/freezer & washer dryer. Walk-in dressing area, en-suite and lake view to two bedrooms, plus third bedroom with bunk beds.