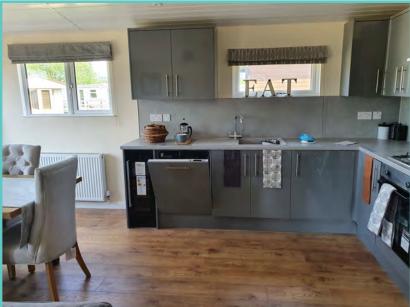

# Continued.....

With a combination of white tongue and groove walls and wooden floors to the deep blue accents and oversize bell pendant lighting. Beautiful finishes abound throughout, with the rich blue shaker kitchen topped with cool quartz surfaces, to the contrasting warmth of a solid oak breakfast bar and seating area.

A spectacular home inside and out!

Features include: Bootility area with bench-seat & coat hooks. Cloakroom. Colour co-ordinated corner sofa, curtains, blinds, carpets, laminate & vinyl. Boutique style dining table with chairs, coffee table, nest of tables and sideboard. Solid oak breakfast bar & 2 stools. Kitchen features ivory stone quartz worktops. 5 burner gas hob, oven, microwave, dishwasher, fridge/freezer & washer dryer. Walk-in dressing area, en-suite and lake view to two bedrooms, plus third bedroom with bunk beds.