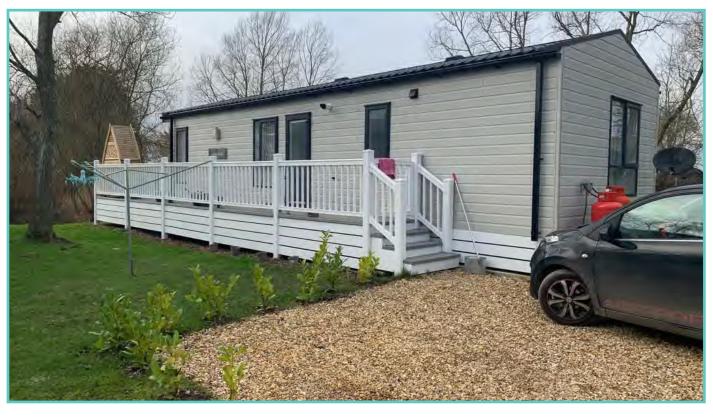

# **PRESTIGE HAMPTON**

50ft x 22ft, 3 Bed, 6 Berth, stunning lake views **£375,000** 

#### Truly a room with a view!

The dramatic full length bi-fold doors dominate the front elevation of the Hampton accentuating the feeling of opulence and light. With decking built to sit out over the lake which this lodge so proudly faces.