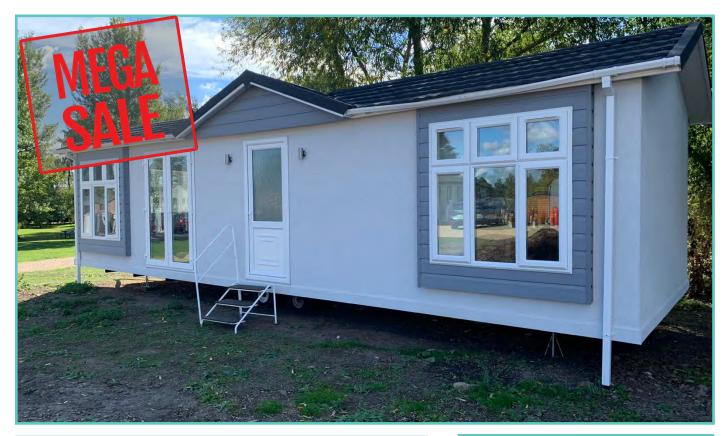

# **PEMBERTON ABINGDON LODGE**

42ft x 13ft, 2 Bed, 6 Berth, overlooking lake

# WAS £119,995 SOLD

### 2023 ground rent and 2 gas bottles included in the price!!

The new style Abingdon has a rich blend of fabrics to make any family feel cosy and at home. Step into the master bedroom and admire the plank effect accent wall with striking wall lights. This is a 6 berth is fully furnished and overlooks the lake. Comes with front French doors, integrated microwave, fridge/freezer, cooker and separate over and grill, gas central heating, large sofa with 2 chairs and footstool, ensuite to master bedroom