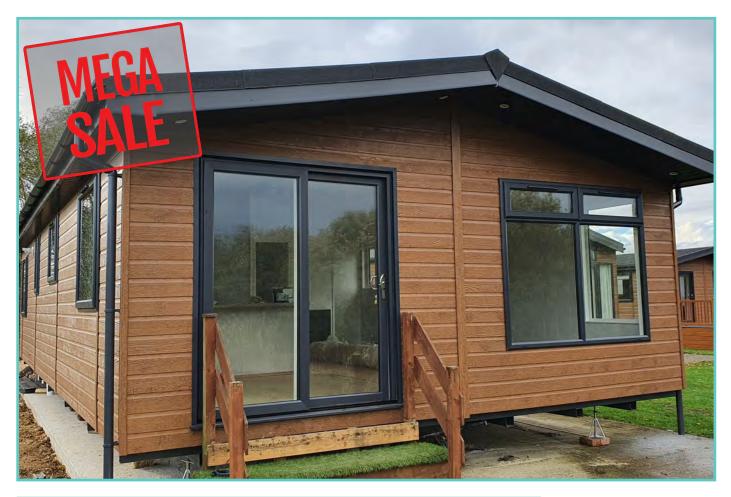

# **PRESTIGE HAMPTON**

50ft x 22ft, 3 Bed, 6 Berth, stunning lake views **£375,000** 

#### Truly a room with a view!

The dramatic full length bi-fold doors dominate the front elevation of the Hampton accentuating the feeling of opulence and light. With decking built to sit out over the lake which this lodge so proudly faces.