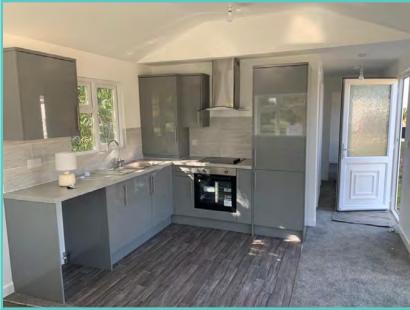

### 2023 ground rent and 2 gas bottles included in the price!!

The new style Abingdon has a rich blend of fabrics to make any family feel cosy and at home. Step into the master bedroom and admire the plank effect accent wall with striking wall lights. This is a 6 berth is fully furnished and overlooks the lake. Comes with front French doors, integrated microwave, fridge/freezer, cooker and separate over and grill, gas central heating, large sofa with 2 chairs and footstool, ensuite to master bedroom