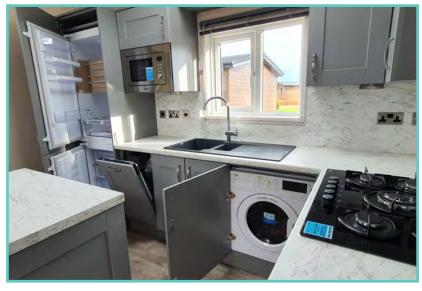

A spectacular home inside and out!

Features include: Bootility area with bench-seat & coat hooks. Cloakroom. Colour co-ordinated corner sofa, curtains, blinds, carpets, laminate & vinyl. Boutique style dining table with chairs, coffee table, nest of tables and sideboard. Solid oak breakfast bar & 2 stools. Kitchen features ivory stone quartz worktops. 5 burner gas hob, oven, microwave, dishwasher, fridge/freezer & washer dryer. Walk-in dressing area, en-suite and lake view to two bedrooms, plus third bedroom with bunk beds.

### 2023 ground rent and 2 gas bottles included in the price!!

The new style Abingdon has a rich blend of fabrics to make any family feel cosy and at home. Step into the master bedroom and admire the plank effect accent wall with striking wall lights. This is a 6 berth is fully furnished and overlooks the lake. Comes with front French doors, integrated microwave, fridge/freezer, cooker and separate over and grill, gas central heating, large sofa with 2 chairs and footstool, ensuite to master bedroom

## What does the purchase price of the holiday home include?

All items listed below are included in the overall cost which makes sure it is safe and ready to use for your first holiday:

Fully furnished, fixtures, fittings, delivery, siting, connection to gas, electricity, water, waste and a Gas safety check.