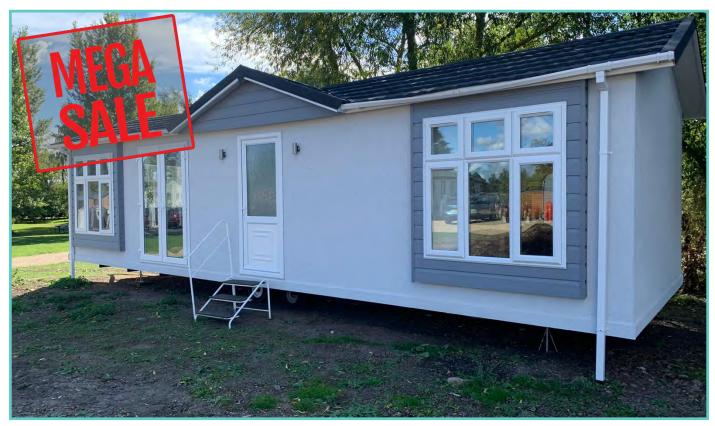

# PISCES COUNTRY PARK NEW STATICS & LODGES

| PL46   | Prestige Hampton Lodge   | 50 x 22 | 3 bed, 6 berth | £375,000                        |
|--------|--------------------------|---------|----------------|---------------------------------|
| PL60   | Pemberton Abingdon Lodge | 42 x 13 | 2 bed, 6 berth | <del>£119,995</del> <b>SOLD</b> |
| PL TBC | Pemberton Marlow Lodge   | 40 x 13 | 2 bed, 6 berth | £95,000                         |
| PL TBC | Pemberton Serena Lodge   | 42 x 13 | 2 bed, 6 berth | £119,995                        |
| PL TBC | Stacey Lodge             | 36 x 12 | 2 bed, 6 berth | £75,000 ono                     |
|        |                          |         |                |                                 |

# ACORN HOLIDAY PARK NEW LODGES

| PL1    | Pemberton Langton Lodge | 43 x 14 | 2 bed, 6 berth | £129,995             |              |
|--------|-------------------------|---------|----------------|----------------------|--------------|
| PL2    | Evolution Lodge         | 40 x 20 | 2 bed, 6 berth | £175,000             | NOW £169,000 |
| PL11   | Evolution Lodge         | 40 x 20 | 2 bed, 6 berth | <del>£159,995_</del> | NOW £135,000 |
| PL12   | Evolution Lodge         | 40 x 20 | 2 bed, 6 berth | £159,995             | NOW £135,000 |
| PL TBC | Stacey Lodge            | 36 x 12 | 2 bed, 6 berth | £75,000 onc          | )            |