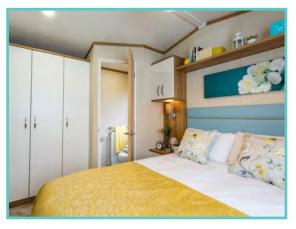

# **PRESTIGE HAMPTON**

50ft x 22ft, 3 Bed, 6 Berth, stunning lake views **£375,000** 

A spectacular home inside and out!

Features include: Bootility area with bench-seat & coat hooks. Cloakroom. Colour co-ordinated corner sofa, curtains, blinds, carpets, laminate & vinyl. Boutique style dining table with chairs, coffee table, nest of tables and sideboard. Solid oak breakfast bar & 2 stools. Kitchen features ivory stone quartz worktops. 5 burner gas hob, oven, microwave, dishwasher, fridge/freezer & washer dryer. Walk-in dressing area, en-suite and lake view to two bedrooms, plus third bedroom with bunk beds.