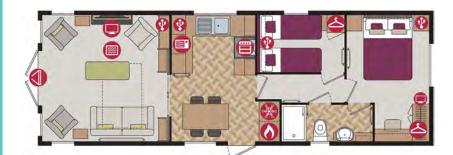

# **PRESTIGE HAMPTON**

50ft x 22ft, 3 Bed, 6 Berth, stunning lake views **£375,000** 

#### Truly a room with a view!

The dramatic full length bi-fold doors dominate the front elevation of the Hampton accentuating the feeling of opulence and light. With decking built to sit out over the lake which this lodge so proudly faces.

A spectacular home inside and out!

Features include: Bootility area with bench-seat & coat hooks. Cloakroom. Colour co-ordinated corner sofa, curtains, blinds, carpets, laminate & vinyl. Boutique style dining table with chairs, coffee table, nest of tables and sideboard. Solid oak breakfast bar & 2 stools. Kitchen features ivory stone quartz worktops. 5 burner gas hob, oven, microwave, dishwasher, fridge/freezer & washer dryer. Walk-in dressing area, en-suite and lake view to two bedrooms, plus third bedroom with bunk beds.

Thermowood & Cedar cladding. Anthracite grey UPVC windows and doors.

**LODGE - PLOT 60** 