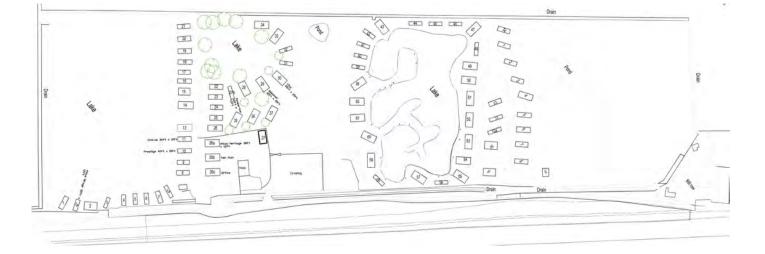

Encompassing three lakes and set in over twenty-two acres. Perfect for those who wish to get away from it all and enjoy some peace and tranquillity.

12 month holiday licence.

### What facilities are on the parks?

Here at Pisces Country Park & Acorn Holiday Park we are proud to be known as the home to some of the best and well stocked fishing lakes in the Norfolk and Cambridgeshire area. We are friendly parks and our aim is to provide an enjoyable and fun fishing experience for people looking to fish in the peace and quiet of a stunning country park. We have three fishing lakes (suitable for both competitive and leisure fishing).