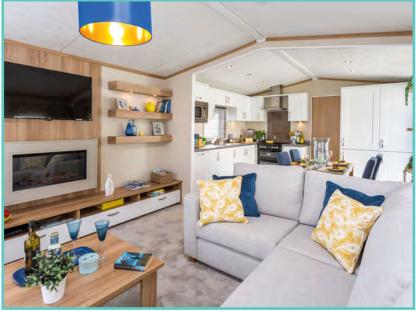

# **EVOLUTION LODGE**

40ft x 20ft, 2 Bed, 6 Berth

## WAS £175,000 NOW £169,000

2023 ground rent and 2 gas bottles included in the price!!

This brand new 2022 model Evolution Lodge has an amazing lake view and comes with central heating, double glazed, fully furnished, washing machine, wine cooler, dishwasher, fridge freezer.