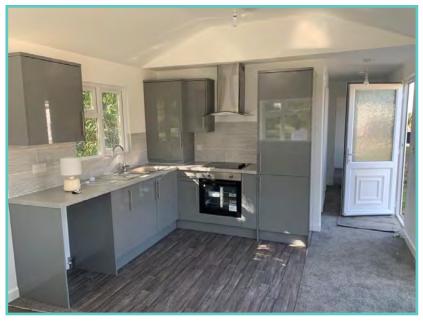

A spectacular home inside and out!

Features include: Bootility area with bench-seat & coat hooks. Cloakroom. Colour co-ordinated corner sofa, curtains, blinds, carpets, laminate & vinyl. Boutique style dining table with chairs, coffee table, nest of tables and sideboard. Solid oak breakfast bar & 2 stools. Kitchen features ivory stone quartz worktops. 5 burner gas hob, oven, microwave, dishwasher, fridge/freezer & washer dryer. Walk-in dressing area, en-suite and lake view to two bedrooms, plus third bedroom with bunk beds.