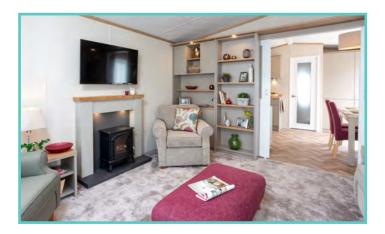

# **PRESTIGE HAMPTON**

50ft x 22ft, 3 Bed, 6 Berth, stunning lake views **£375,000** 

#### Truly a room with a view!

The dramatic full length bi-fold doors dominate the front elevation of the Hampton accentuating the feeling of opulence and light. With decking built to sit out over the lake which this lodge so proudly faces.

A spectacular home inside and out!

Features include: Bootility area with bench-seat & coat hooks. Cloakroom. Colour co-ordinated corner sofa, curtains, blinds, carpets, laminate & vinyl. Boutique style dining table with chairs, coffee table, nest of tables and sideboard. Solid oak breakfast bar & 2 stools. Kitchen features ivory stone quartz worktops. 5 burner gas hob, oven, microwave, dishwasher, fridge/freezer & washer dryer. Walk-in dressing area, en-suite and lake view to two bedrooms, plus third bedroom with bunk beds.

Thermowood & Cedar cladding. Anthracite grey UPVC windows and doors.

**LODGE - PLOT 60** 