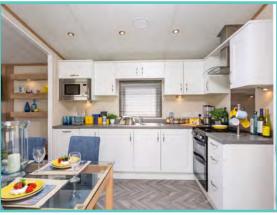

# **PRESTIGE HAMPTON**

50ft x 22ft, 3 Bed, 6 Berth, stunning lake views **£375,000** 

#### Truly a room with a view!

The dramatic full length bi-fold doors dominate the front elevation of the Hampton accentuating the feeling of opulence and light. With decking built to sit out over the lake which this lodge so proudly faces.

A spectacular home inside and out!

Features include: Bootility area with bench-seat & coat hooks. Cloakroom. Colour co-ordinated corner sofa, curtains, blinds, carpets, laminate & vinyl. Boutique style dining table with chairs, coffee table, nest of tables and sideboard. Solid oak breakfast bar & 2 stools. Kitchen features ivory stone quartz worktops. 5 burner gas hob, oven, microwave, dishwasher, fridge/freezer & washer dryer. Walk-in dressing area, en-suite and lake view to two bedrooms, plus third bedroom with bunk beds.