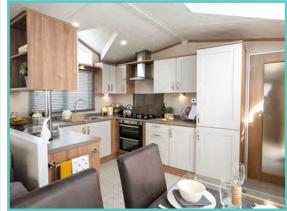

# Continued.....

With a combination of white tongue and groove walls and wooden floors to the deep blue accents and oversize bell pendant lighting. Beautiful finishes abound throughout, with the rich blue shaker kitchen topped with cool quartz surfaces, to the contrasting warmth of a solid oak breakfast bar and seating area.

A spectacular home inside and out!

Features include: Bootility area with bench-seat & coat hooks. Cloakroom. Colour co-ordinated corner sofa, curtains, blinds, carpets, laminate & vinyl. Boutique style dining table with chairs, coffee table, nest of tables and sideboard. Solid oak breakfast bar & 2 stools. Kitchen features ivory stone quartz worktops. 5 burner gas hob, oven, microwave, dishwasher, fridge/freezer & washer dryer. Walk-in dressing area, en-suite and lake view to two bedrooms, plus third bedroom with bunk beds.