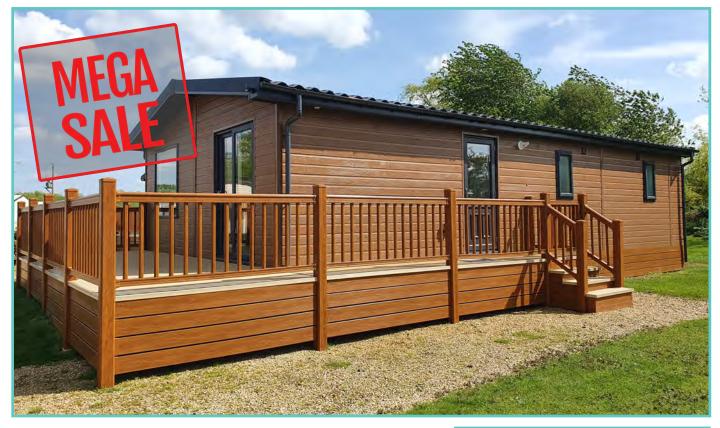

# **PRESTIGE HAMPTON**

50ft x 22ft, 3 Bed, 6 Berth, stunning lake views **£375,000** 

#### Truly a room with a view!

The dramatic full length bi-fold doors dominate the front elevation of the Hampton accentuating the feeling of opulence and light. With decking built to sit out over the lake which this lodge so proudly faces.