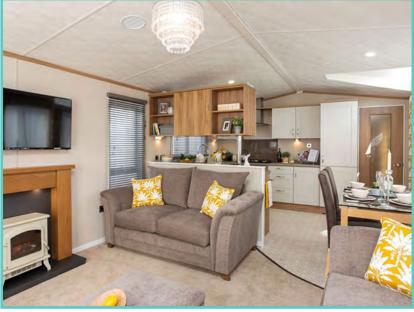

# **PRESTIGE HAMPTON**

50ft x 22ft, 3 Bed, 6 Berth, stunning lake views **£375,000** 

#### Truly a room with a view!

The dramatic full length bi-fold doors dominate the front elevation of the Hampton accentuating the feeling of opulence and light. With decking built to sit out over the lake which this lodge so proudly faces.

A spectacular home inside and out!

Features include: Bootility area with bench-seat & coat hooks. Cloakroom. Colour co-ordinated corner sofa, curtains, blinds, carpets, laminate & vinyl. Boutique style dining table with chairs, coffee table, nest of tables and sideboard. Solid oak breakfast bar & 2 stools. Kitchen features ivory stone quartz worktops. 5 burner gas hob, oven, microwave, dishwasher, fridge/freezer & washer dryer. Walk-in dressing area, en-suite and lake view to two bedrooms, plus third bedroom with bunk beds.