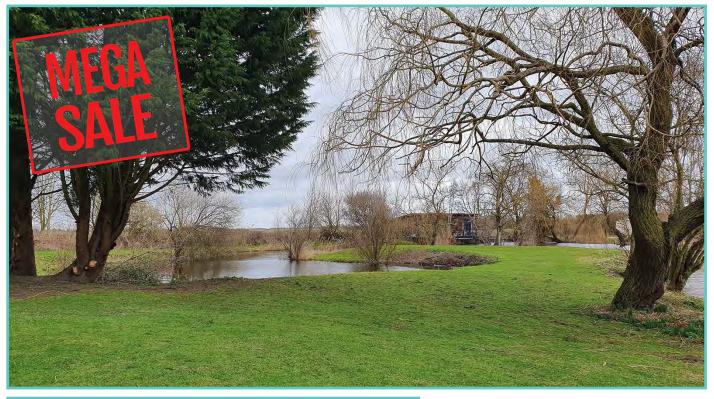

## Pisces Country Park, on the Norfolk / Cambridgeshire border.

Have you ever dreamed of waking up and walking out onto the decking only to be surrounded by beautiful serene Countryside?

Pisces Country Park offers you just that, as well as some of the best fishing in the Country. The lakes are heavily stocked with a wide variety of fish species.

Encompassing three lakes and set in over twenty-two acres. Perfect for those who wish to get away from it all and enjoy some peace and tranquillity.

12 month holiday licence.