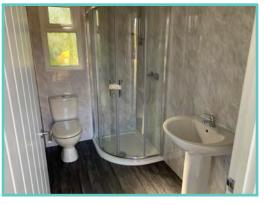

A spectacular home inside and out!

Features include: Bootility area with bench-seat & coat hooks. Cloakroom. Colour co-ordinated corner sofa, curtains, blinds, carpets, laminate & vinyl. Boutique style dining table with chairs, coffee table, nest of tables and sideboard. Solid oak breakfast bar & 2 stools. Kitchen features ivory stone quartz worktops. 5 burner gas hob, oven, microwave, dishwasher, fridge/freezer & washer dryer. Walk-in dressing area, en-suite and lake view to two bedrooms, plus third bedroom with bunk beds.

### 2023 ground rent and 2 gas bottles included in the price!!

The new style Abingdon has a rich blend of fabrics to make any family feel cosy and at home. Step into the master bedroom and admire the plank effect accent wall with striking wall lights. This is a 6 berth is fully furnished and overlooks the lake. Comes with front French doors, integrated microwave, fridge/freezer, cooker and separate over and grill, gas central heating, large sofa with 2 chairs and footstool, ensuite to master bedroom