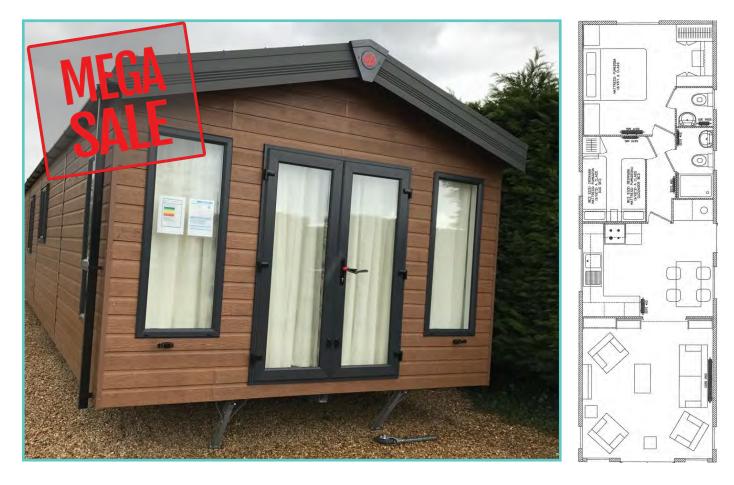

# PISCES COUNTRY PARK NEW STATICS & LODGES

| PL46   | Prestige Hampton Lodge   | 50 x 22 | 3 bed, 6 berth | £375,000                        |
|--------|--------------------------|---------|----------------|---------------------------------|
| PL60   | Pemberton Abingdon Lodge | 42 x 13 | 2 bed, 6 berth | <del>£119,995</del> <b>SOLD</b> |
| PL TBC | Pemberton Marlow Lodge   | 40 x 13 | 2 bed, 6 berth | £95,000                         |
| PL TBC | Pemberton Serena Lodge   | 42 x 13 | 2 bed, 6 berth | £119,995                        |
| PL TBC | Stacey Lodge             | 36 x 12 | 2 bed, 6 berth | £75,000 ono                     |
|        |                          |         |                |                                 |

# STACEY LODGE

36ft x 12ft, 2 Bedrooms, 6 Berth

# £75,000 ono

2023 ground rent and £7,000 pounds worth of furniture of your choice is included in the price.

This brand new 2022 model Stacy Lodge is high spec and comes with double glazing and central heating.