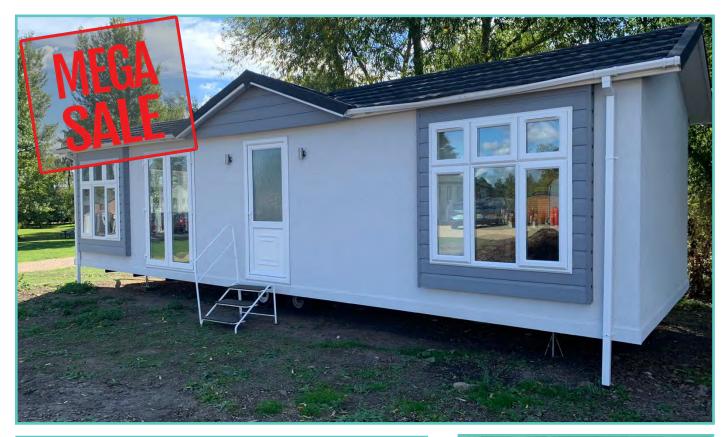

# **PRESTIGE HAMPTON**

50ft x 22ft, 3 Bed, 6 Berth, stunning lake views **£375,000** 

#### Truly a room with a view!

The dramatic full length bi-fold doors dominate the front elevation of the Hampton accentuating the feeling of opulence and light. With decking built to sit out over the lake which this lodge so proudly faces.