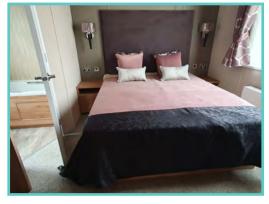

A spectacular home inside and out!

Features include: Bootility area with bench-seat & coat hooks. Cloakroom. Colour co-ordinated corner sofa, curtains, blinds, carpets, laminate & vinyl. Boutique style dining table with chairs, coffee table, nest of tables and sideboard. Solid oak breakfast bar & 2 stools. Kitchen features ivory stone quartz worktops. 5 burner gas hob, oven, microwave, dishwasher, fridge/freezer & washer dryer. Walk-in dressing area, en-suite and lake view to two bedrooms, plus third bedroom with bunk beds.