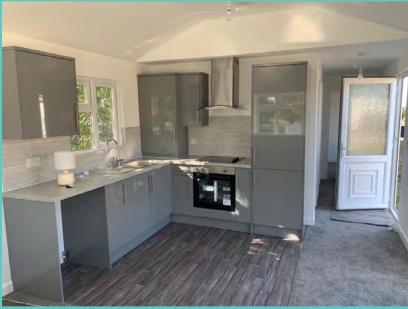

# **PRESTIGE HAMPTON**

50ft x 22ft, 3 Bed, 6 Berth, stunning lake views **£375,000** 

#### Truly a room with a view!

The dramatic full length bi-fold doors dominate the front elevation of the Hampton accentuating the feeling of opulence and light. With decking built to sit out over the lake which this lodge so proudly faces.

A spectacular home inside and out!

Features include: Bootility area with bench-seat & coat hooks. Cloakroom. Colour co-ordinated corner sofa, curtains, blinds, carpets, laminate & vinyl. Boutique style dining table with chairs, coffee table, nest of tables and sideboard. Solid oak breakfast bar & 2 stools. Kitchen features ivory stone quartz worktops. 5 burner gas hob, oven, microwave, dishwasher, fridge/freezer & washer dryer. Walk-in dressing area, en-suite and lake view to two bedrooms, plus third bedroom with bunk beds.

Thermowood & Cedar cladding. Anthracite grey UPVC windows and doors.

**LODGE - PLOT TBC** 