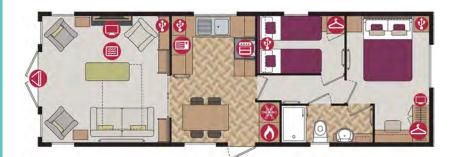

# **PRESTIGE HAMPTON**

50ft x 22ft, 3 Bed, 6 Berth, stunning lake views **£375,000** 

A spectacular home inside and out!

Features include: Bootility area with bench-seat & coat hooks. Cloakroom. Colour co-ordinated corner sofa, curtains, blinds, carpets, laminate & vinyl. Boutique style dining table with chairs, coffee table, nest of tables and sideboard. Solid oak breakfast bar & 2 stools. Kitchen features ivory stone quartz worktops. 5 burner gas hob, oven, microwave, dishwasher, fridge/freezer & washer dryer. Walk-in dressing area, en-suite and lake view to two bedrooms, plus third bedroom with bunk beds.