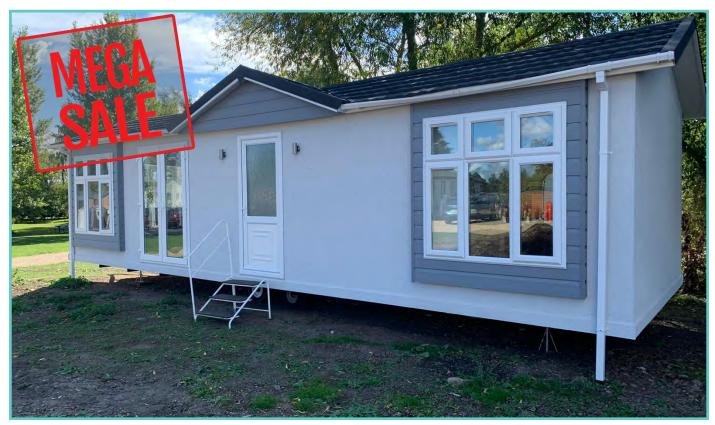

# PISCES COUNTRY PARK NEW STATICS & LODGES

| PL46   | Prestige Hampton Lodge | 50 x 22 | 3 bed, 6 berth | £375,000 |              |
|--------|------------------------|---------|----------------|----------|--------------|
| PL TBC | Pemberton Marlow Lodge | 40 x 13 | 2 bed, 6 berth | £95,000  | NOW £89,995  |
| PL TBC | Pemberton Serena Lodge | 42 x 13 | 2 bed, 6 berth | £119,995 | NOW £109,995 |
| PL TBC | Stacey Lodge           | 36 x 12 | 2 bed, 6 berth | £75,000  | NOW £69,995  |