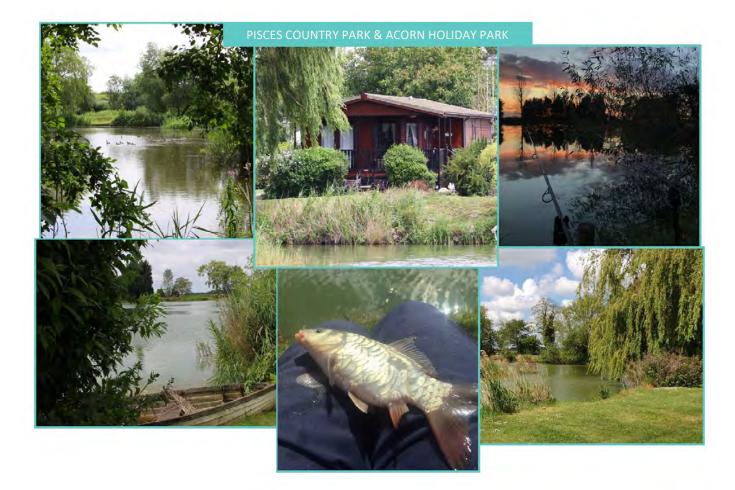

## Pisces Country Park, on the Norfolk / Cambridgeshire border.

Have you ever dreamed of waking up and walking out onto the decking only to be surrounded by beautiful serene Countryside?

Pisces Country Park offers you just that, as well as some of the best fishing in the Country. The lakes are heavily stocked with a wide variety of fish species.

The park has won the David Bellamy Conservation Gold Awards for countryside achievement plus has been recommended by some of the Country's most illustrious anglers such as Bob Nudd MBE and Matt Hayes for fishing.

Encompassing three lakes and set in over twenty-two acres. Perfect for those who wish to get away from it all and enjoy some peace and tranquillity.

12 month holiday licence.

#### What facilities are on the parks?

Here at Pisces Country Park & Acorn Holiday Park we are proud to be known as the home to some of the best and well stocked fishing lakes in the Norfolk and Cambridgeshire area. We are friendly parks and our aim is to provide an enjoyable and fun fishing experience for people looking to fish in the peace and quiet of a stunning country park. We have three fishing lakes (suitable for both competitive and leisure fishing).