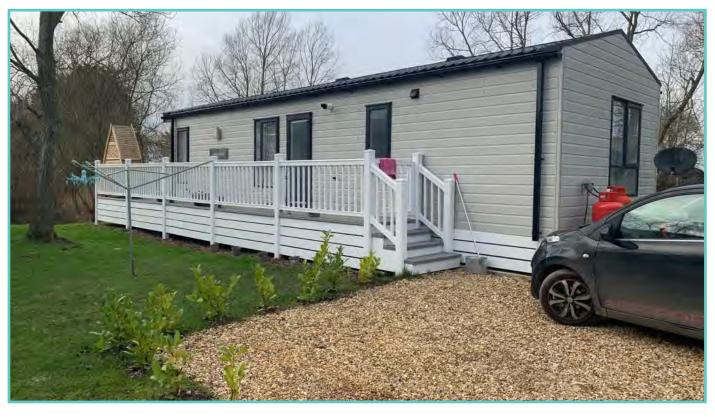

# **PRESTIGE HAMPTON**

50ft x 22ft, 3 Bed, 6 Berth, stunning lake views **£375,000** 

#### Truly a room with a view!

The dramatic full length bi-fold doors dominate the front elevation of the Hampton accentuating the feeling of opulence and light. With decking built to sit out over the lake which this lodge so proudly faces.

A spectacular home inside and out!

Features include: Bootility area with bench-seat & coat hooks. Cloakroom. Colour co-ordinated corner sofa, curtains, blinds, carpets, laminate & vinyl. Boutique style dining table with chairs, coffee table, nest of tables and sideboard. Solid oak breakfast bar & 2 stools. Kitchen features ivory stone quartz worktops. 5 burner gas hob, oven, microwave, dishwasher, fridge/freezer & washer dryer. Walk-in dressing area, en-suite and lake view to two bedrooms, plus third bedroom with bunk beds.

Thermowood & Cedar cladding. Anthracite grey UPVC windows and doors.

**LODGE - PLOT TBC** 