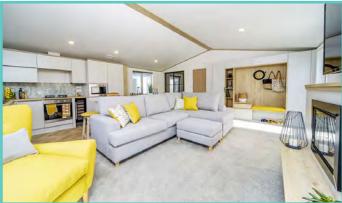

A spectacular home inside and out!

Features include: Bootility area with bench-seat & coat hooks. Cloakroom. Colour co-ordinated corner sofa, curtains, blinds, carpets, laminate & vinyl. Boutique style dining table with chairs, coffee table, nest of tables and sideboard. Solid oak breakfast bar & 2 stools. Kitchen features ivory stone quartz worktops. 5 burner gas hob, oven, microwave, dishwasher, fridge/freezer & washer dryer. Walk-in dressing area, en-suite and lake view to two bedrooms, plus third bedroom with bunk beds.