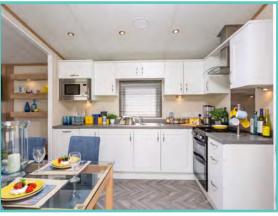

A spectacular home inside and out!

Features include: Bootility area with bench-seat & coat hooks. Cloakroom. Colour co-ordinated corner sofa, curtains, blinds, carpets, laminate & vinyl. Boutique style dining table with chairs, coffee table, nest of tables and sideboard. Solid oak breakfast bar & 2 stools. Kitchen features ivory stone quartz worktops. 5 burner gas hob, oven, microwave, dishwasher, fridge/freezer & washer dryer. Walk-in dressing area, en-suite and lake view to two bedrooms, plus third bedroom with bunk beds.

Thermowood & Cedar cladding. Anthracite grey UPVC windows and doors.

**LODGE - PLOT TBC** 