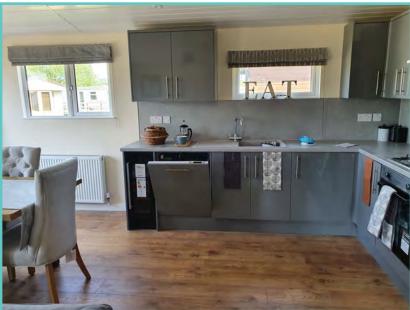

# Continued.....

With a combination of white tongue and groove walls and wooden floors to the deep blue accents and oversize bell pendant lighting. Beautiful finishes abound throughout, with the rich blue shaker kitchen topped with cool quartz surfaces, to the contrasting warmth of a solid oak breakfast bar and seating area.

A spectacular home inside and out!

Features include: Bootility area with bench-seat & coat hooks. Cloakroom. Colour co-ordinated corner sofa, curtains, blinds, carpets, laminate & vinyl. Boutique style dining table with chairs, coffee table, nest of tables and sideboard. Solid oak breakfast bar & 2 stools. Kitchen features ivory stone quartz worktops. 5 burner gas hob, oven, microwave, dishwasher, fridge/freezer & washer dryer. Walk-in dressing area, en-suite and lake view to two bedrooms, plus third bedroom with bunk beds.