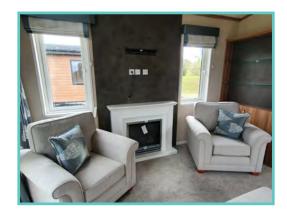

#### Truly a room with a view!

The dramatic full length bi-fold doors dominate the front elevation of the Hampton accentuating the feeling of opulence and light. With decking built to sit out over the lake which this lodge so proudly faces.

A spectacular home inside and out!

Features include: Bootility area with bench-seat & coat hooks. Cloakroom. Colour co-ordinated corner sofa, curtains, blinds, carpets, laminate & vinyl. Boutique style dining table with chairs, coffee table, nest of tables and sideboard. Solid oak breakfast bar & 2 stools. Kitchen features ivory stone quartz worktops. 5 burner gas hob, oven, microwave, dishwasher, fridge/freezer & washer dryer. Walk-in dressing area, en-suite and lake view to two bedrooms, plus third bedroom with bunk beds.