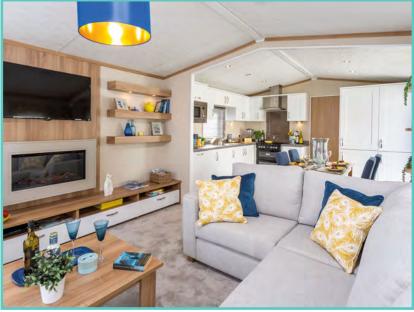

# **PRESTIGE HAMPTON**

50ft x 22ft, 3 Bed, 6 Berth, stunning lake views **£375,000** 

#### Truly a room with a view!

The dramatic full length bi-fold doors dominate the front elevation of the Hampton accentuating the feeling of opulence and light. With decking built to sit out over the lake which this lodge so proudly faces.

# Continued.....

With a combination of white tongue and groove walls and wooden floors to the deep blue accents and oversize bell pendant lighting. Beautiful finishes abound throughout, with the rich blue shaker kitchen topped with cool quartz surfaces, to the contrasting warmth of a solid oak breakfast bar and seating area.

A spectacular home inside and out!

Features include: Bootility area with bench-seat & coat hooks. Cloakroom. Colour co-ordinated corner sofa, curtains, blinds, carpets, laminate & vinyl. Boutique style dining table with chairs, coffee table, nest of tables and sideboard. Solid oak breakfast bar & 2 stools. Kitchen features ivory stone quartz worktops. 5 burner gas hob, oven, microwave, dishwasher, fridge/freezer & washer dryer. Walk-in dressing area, en-suite and lake view to two bedrooms, plus third bedroom with bunk beds.

Thermowood & Cedar cladding. Anthracite grey UPVC windows and doors.

**LODGE - PLOT TBC** 