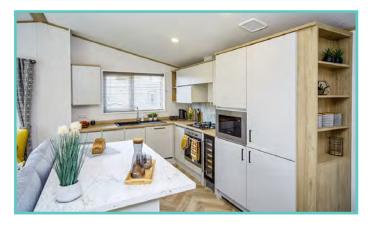

A spectacular home inside and out!

Features include: Bootility area with bench-seat & coat hooks. Cloakroom. Colour co-ordinated corner sofa, curtains, blinds, carpets, laminate & vinyl. Boutique style dining table with chairs, coffee table, nest of tables and sideboard. Solid oak breakfast bar & 2 stools. Kitchen features ivory stone quartz worktops. 5 burner gas hob, oven, microwave, dishwasher, fridge/freezer & washer dryer. Walk-in dressing area, en-suite and lake view to two bedrooms, plus third bedroom with bunk beds.