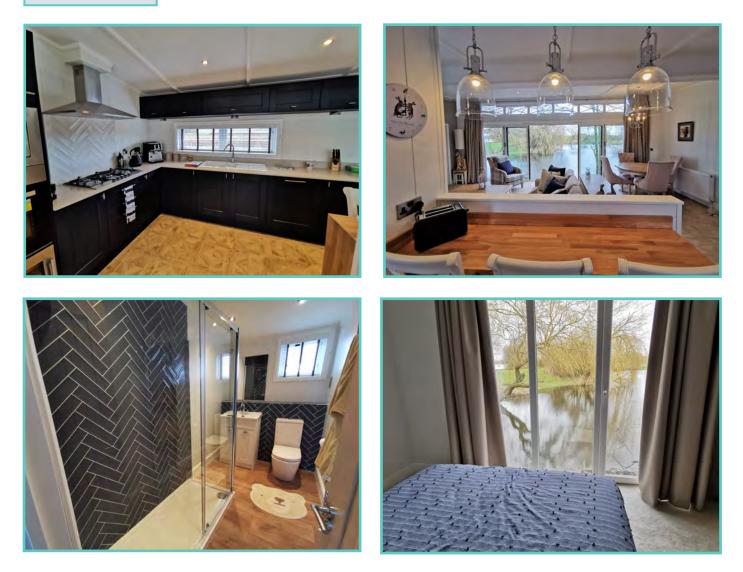

# **PRESTIGE HAMPTON**

50ft x 22ft, 3 Bed, 6 Berth, stunning lake views **£375,000** 

#### Truly a room with a view!

The dramatic full length bi-fold doors dominate the front elevation of the Hampton accentuating the feeling of opulence and light. With decking built to sit out over the lake which this lodge so proudly faces.

# Continued.....

With a combination of white tongue and groove walls and wooden floors to the deep blue accents and oversize bell pendant lighting. Beautiful finishes abound throughout, with the rich blue shaker kitchen topped with cool quartz surfaces, to the contrasting warmth of a solid oak breakfast bar and seating area.

A spectacular home inside and out!

Features include: Bootility area with bench-seat & coat hooks. Cloakroom. Colour co-ordinated corner sofa, curtains, blinds, carpets, laminate & vinyl. Boutique style dining table with chairs, coffee table, nest of tables and sideboard. Solid oak breakfast bar & 2 stools. Kitchen features ivory stone quartz worktops. 5 burner gas hob, oven, microwave, dishwasher, fridge/freezer & washer dryer. Walk-in dressing area, en-suite and lake view to two bedrooms, plus third bedroom with bunk beds.

Thermowood & Cedar cladding. Anthracite grey UPVC windows and doors.

**LODGE - PLOT TBC** 