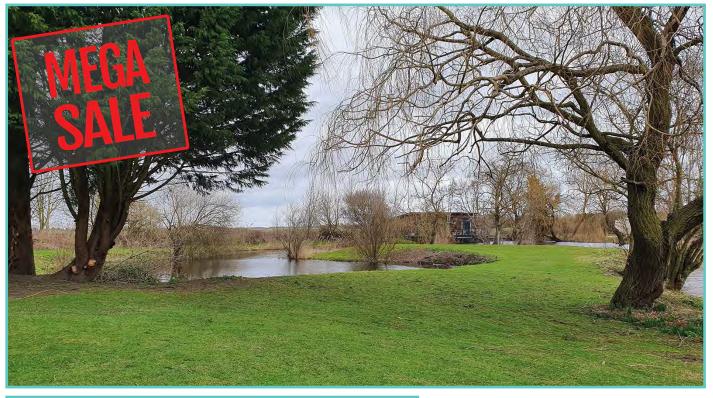

## Pisces Country Park, on the Norfolk / Cambridgeshire border.

Have you ever dreamed of waking up and walking out onto the decking only to be surrounded by beautiful serene Countryside?

Pisces Country Park offers you just that, as well as some of the best fishing in the Country. The lakes are heavily stocked with a wide variety of fish species.

Encompassing three lakes and set in over twenty-two acres. Perfect for those who wish to get away from it all and enjoy some peace and tranquillity.

12 month holiday licence.