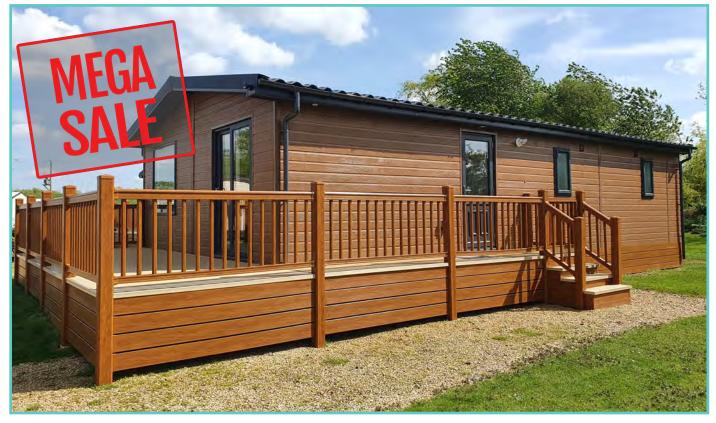

# **PRESTIGE HAMPTON**

50ft x 22ft, 3 Bed, 6 Berth, stunning lake views **£375,000** 

#### Truly a room with a view!

The dramatic full length bi-fold doors dominate the front elevation of the Hampton accentuating the feeling of opulence and light. With decking built to sit out over the lake which this lodge so proudly faces.

Thermowood & Cedar cladding. Anthracite grey UPVC windows and doors.

**LODGE - PLOT TBC** 