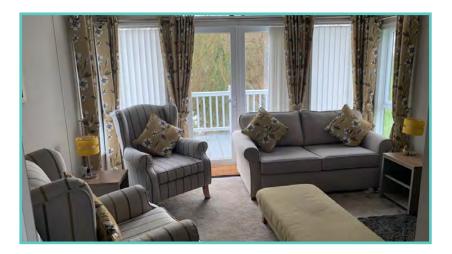

# **PRESTIGE HAMPTON**

50ft x 22ft, 3 Bed, 6 Berth, stunning lake views **£375,000** 

#### Truly a room with a view!

The dramatic full length bi-fold doors dominate the front elevation of the Hampton accentuating the feeling of opulence and light. With decking built to sit out over the lake which this lodge so proudly faces.