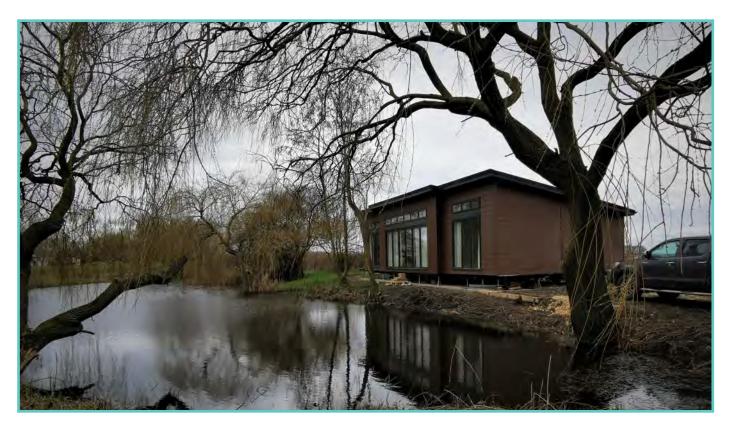

# **PRESTIGE HAMPTON**

50ft x 22ft, 3 Bed, 6 Berth, stunning lake views **£375,000** 

#### Truly a room with a view!

The dramatic full length bi-fold doors dominate the front elevation of the Hampton accentuating the feeling of opulence and light. With decking built to sit out over the lake which this lodge so proudly faces.