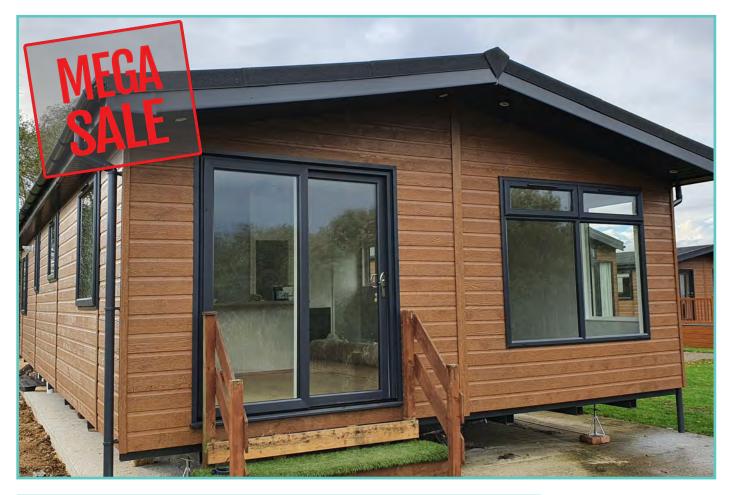

# **PRESTIGE HAMPTON**

50ft x 22ft, 3 Bed, 6 Berth, stunning lake views **£375,000** 

#### Truly a room with a view!

The dramatic full length bi-fold doors dominate the front elevation of the Hampton accentuating the feeling of opulence and light. With decking built to sit out over the lake which this lodge so proudly faces.

Thermowood & Cedar cladding. Anthracite grey UPVC windows and doors.

**LODGE - PLOT TBC** 