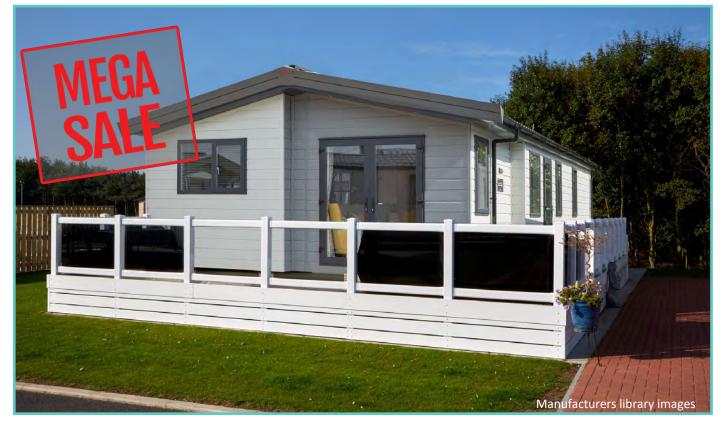

## FOR SALE

# PISCES COUNTRY PARK NEW STATICS & LODGES

| PL46   | Prestige Hampton Lodge | 50 x 22 | 3 bed, 6 berth | £375,000 |              |
|--------|------------------------|---------|----------------|----------|--------------|
| PL TBC | Pemberton Marlow Lodge | 40 x 13 | 2 bed, 6 berth | £95,000  | NOW £89,995  |
| PL TBC | Pemberton Serena Lodge | 42 x 13 | 2 bed, 6 berth | £119,995 | NOW £109,995 |
| PL TBC | Stacey Lodge           | 36 x 12 | 2 bed, 6 berth | £75,000  | NOW £69,995  |