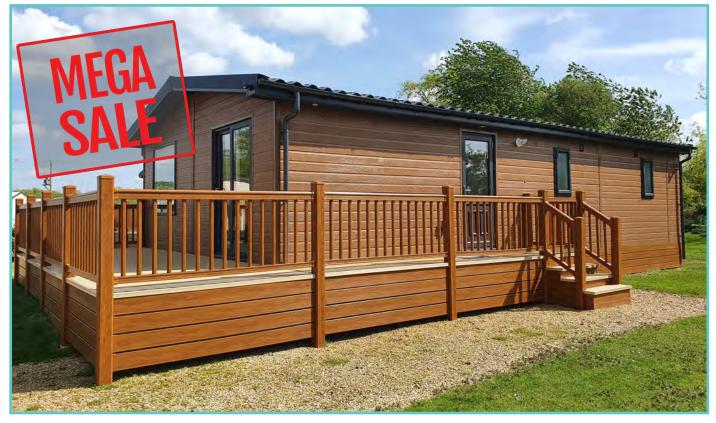

# PISCES COUNTRY PARK NEW STATICS & LODGES

| PL46   | Prestige Hampton Lodge | 50 x 22 | 3 bed, 6 berth | £375,000 |              |
|--------|------------------------|---------|----------------|----------|--------------|
| PL TBC | Pemberton Marlow Lodge | 40 x 13 | 2 bed, 6 berth | £95,000  | NOW £89,995  |
| PL TBC | Pemberton Serena Lodge | 42 x 13 | 2 bed, 6 berth | £119,995 | NOW £109,995 |
| PL TBC | Stacey Lodge           | 36 x 12 | 2 bed, 6 berth | £75,000  | NOW £69,995  |

# **PRESTIGE HAMPTON**

50ft x 22ft, 3 Bed, 6 Berth, stunning lake views **£375,000** 

#### Truly a room with a view!

The dramatic full length bi-fold doors dominate the front elevation of the Hampton accentuating the feeling of opulence and light. With decking built to sit out over the lake which this lodge so proudly faces.