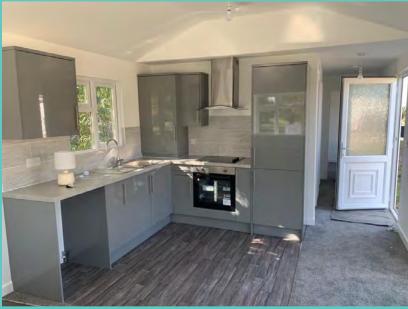

# **PRESTIGE HAMPTON**

50ft x 22ft, 3 Bed, 6 Berth, stunning lake views **£375,000** 

#### Truly a room with a view!

The dramatic full length bi-fold doors dominate the front elevation of the Hampton accentuating the feeling of opulence and light. With decking built to sit out over the lake which this lodge so proudly faces.

A spectacular home inside and out!

Features include: Bootility area with bench-seat & coat hooks. Cloakroom. Colour co-ordinated corner sofa, curtains, blinds, carpets, laminate & vinyl. Boutique style dining table with chairs, coffee table, nest of tables and sideboard. Solid oak breakfast bar & 2 stools. Kitchen features ivory stone quartz worktops. 5 burner gas hob, oven, microwave, dishwasher, fridge/freezer & washer dryer. Walk-in dressing area, en-suite and lake view to two bedrooms, plus third bedroom with bunk beds.