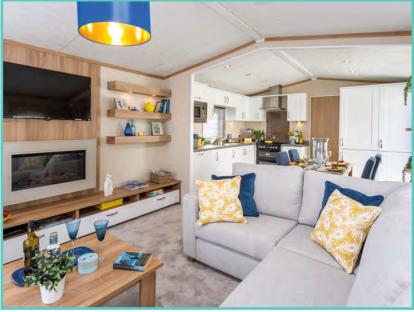

# **PRESTIGE HAMPTON**

50ft x 22ft, 3 Bed, 6 Berth, stunning lake views **£375,000** 

#### Truly a room with a view!

The dramatic full length bi-fold doors dominate the front elevation of the Hampton accentuating the feeling of opulence and light. With decking built to sit out over the lake which this lodge so proudly faces.

A spectacular home inside and out!

Features include: Bootility area with bench-seat & coat hooks. Cloakroom. Colour co-ordinated corner sofa, curtains, blinds, carpets, laminate & vinyl. Boutique style dining table with chairs, coffee table, nest of tables and sideboard. Solid oak breakfast bar & 2 stools. Kitchen features ivory stone quartz worktops. 5 burner gas hob, oven, microwave, dishwasher, fridge/freezer & washer dryer. Walk-in dressing area, en-suite and lake view to two bedrooms, plus third bedroom with bunk beds.