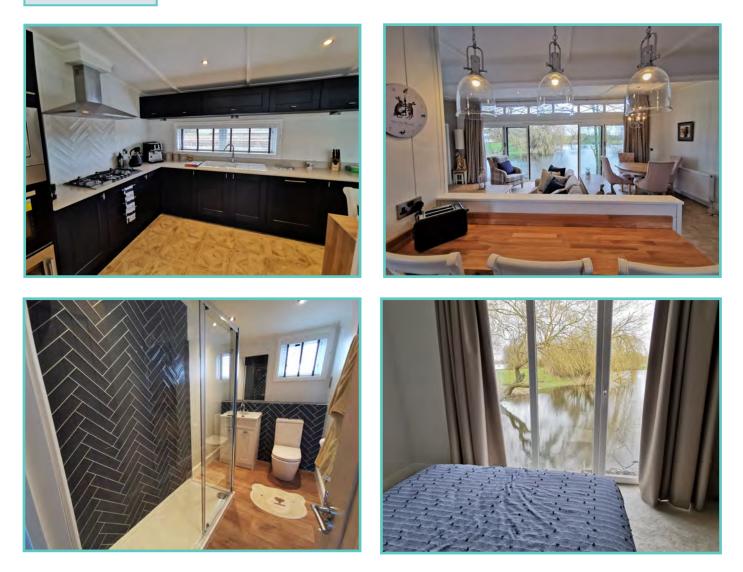

# **PRESTIGE HAMPTON**

50ft x 22ft, 3 Bed, 6 Berth, stunning lake views **£375,000** 

#### Truly a room with a view!

The dramatic full length bi-fold doors dominate the front elevation of the Hampton accentuating the feeling of opulence and light. With decking built to sit out over the lake which this lodge so proudly faces.

A spectacular home inside and out!

Features include: Bootility area with bench-seat & coat hooks. Cloakroom. Colour co-ordinated corner sofa, curtains, blinds, carpets, laminate & vinyl. Boutique style dining table with chairs, coffee table, nest of tables and sideboard. Solid oak breakfast bar & 2 stools. Kitchen features ivory stone quartz worktops. 5 burner gas hob, oven, microwave, dishwasher, fridge/freezer & washer dryer. Walk-in dressing area, en-suite and lake view to two bedrooms, plus third bedroom with bunk beds.

Thermowood & Cedar cladding. Anthracite grey UPVC windows and doors.

**LODGE - PLOT TBC** 