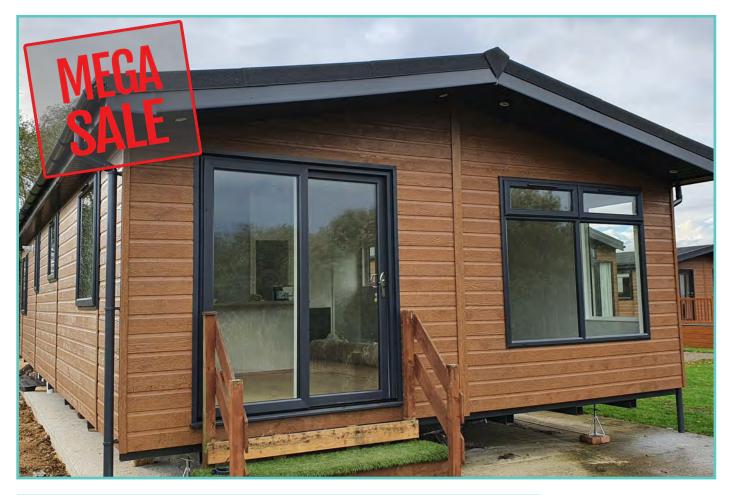

# **PRESTIGE HAMPTON**

50ft x 22ft, 3 Bed, 6 Berth, stunning lake views **£375,000** 

#### Truly a room with a view!

The dramatic full length bi-fold doors dominate the front elevation of the Hampton accentuating the feeling of opulence and light. With decking built to sit out over the lake which this lodge so proudly faces.