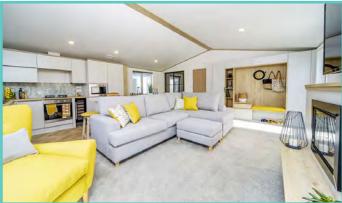

# **PRESTIGE HAMPTON**

50ft x 22ft, 3 Bed, 6 Berth, stunning lake views **£375,000** 

#### Truly a room with a view!

The dramatic full length bi-fold doors dominate the front elevation of the Hampton accentuating the feeling of opulence and light. With decking built to sit out over the lake which this lodge so proudly faces.