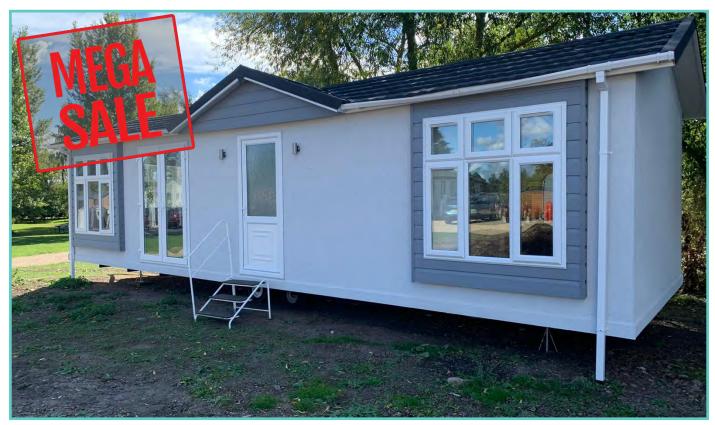

# ATLAS TWIN OAKWOOD LODGE

40ft x 20ft, 2 Bedrooms, 6 Berth

## £149,995

2023 ground rent and 2 gas bottles included in the price!!

A newcomer to the Atlas range, the large, light and airy open plan lounge, kitchen/dining area of the Oakwood Lodge simply oozes luxury living. Quiet elegance throughout combines with clever design to extract the maximum in convenience and practicality – generous size bedrooms, full size bath and en-suite shower in the master bedroom. Overall, a masterpiece in space and style. Clever contemporary design paired with high quality fixtures and fittings, make this a model everyone will be talking about as it sets the new standard for luxury and sophistication.

Comes fully furnished with patio doors, freestanding dining table and chairs, washer/dryer, storage, wine rack, integrated oven, fridge/freezer and microwave.

LODGE - PLOT 31 - PRE-OWNED