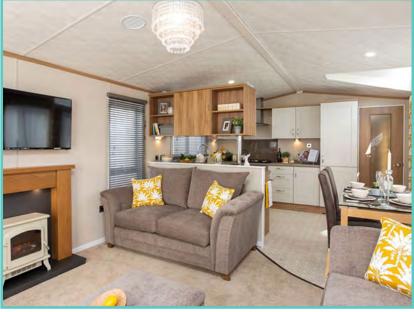

# **PRESTIGE HAMPTON**

50ft x 22ft, 3 Bed, 6 Berth, stunning lake views **£375,000** 

#### Truly a room with a view!

The dramatic full length bi-fold doors dominate the front elevation of the Hampton accentuating the feeling of opulence and light. With decking built to sit out over the lake which this lodge so proudly faces.

# Continued.....

With a combination of white tongue and groove walls and wooden floors to the deep blue accents and oversize bell pendant lighting. Beautiful finishes abound throughout, with the rich blue shaker kitchen topped with cool quartz surfaces, to the contrasting warmth of a solid oak breakfast bar and seating area.

A spectacular home inside and out!

Features include: Bootility area with bench-seat & coat hooks. Cloakroom. Colour co-ordinated corner sofa, curtains, blinds, carpets, laminate & vinyl. Boutique style dining table with chairs, coffee table, nest of tables and sideboard. Solid oak breakfast bar & 2 stools. Kitchen features ivory stone quartz worktops. 5 burner gas hob, oven, microwave, dishwasher, fridge/freezer & washer dryer. Walk-in dressing area, en-suite and lake view to two bedrooms, plus third bedroom with bunk beds.