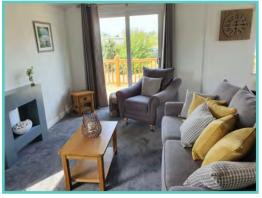

#### Truly a room with a view!

The dramatic full length bi-fold doors dominate the front elevation of the Hampton accentuating the feeling of opulence and light. With decking built to sit out over the lake which this lodge so proudly faces.

A spectacular home inside and out!

Features include: Bootility area with bench-seat & coat hooks. Cloakroom. Colour co-ordinated corner sofa, curtains, blinds, carpets, laminate & vinyl. Boutique style dining table with chairs, coffee table, nest of tables and sideboard. Solid oak breakfast bar & 2 stools. Kitchen features ivory stone quartz worktops. 5 burner gas hob, oven, microwave, dishwasher, fridge/freezer & washer dryer. Walk-in dressing area, en-suite and lake view to two bedrooms, plus third bedroom with bunk beds.