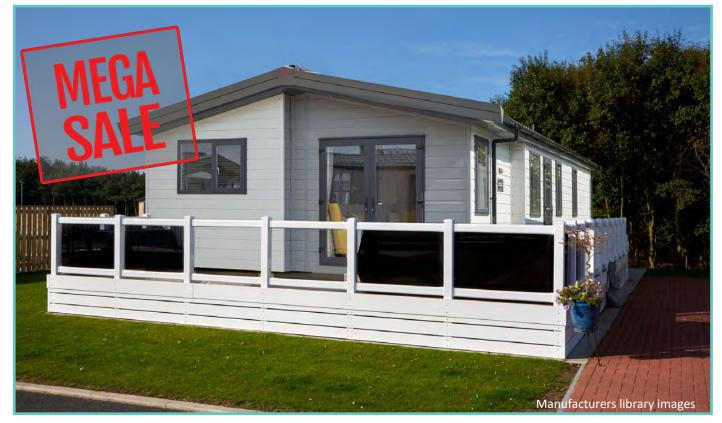

# ATLAS TWIN OAKWOOD LODGE

40ft x 20ft, 2 Bedrooms, 6 Berth

## £149,995

2023 ground rent and 2 gas bottles included in the price!!

A newcomer to the Atlas range, the large, light and airy open plan lounge, kitchen/dining area of the Oakwood Lodge simply oozes luxury living. Quiet elegance throughout combines with clever design to extract the maximum in convenience and practicality – generous size bedrooms, full size bath and en-suite shower in the master bedroom. Overall, a masterpiece in space and style. Clever contemporary design paired with high quality fixtures and fittings, make this a model everyone will be talking about as it sets the new standard for luxury and sophistication.

Comes fully furnished with patio doors, freestanding dining table and chairs, washer/dryer, storage, wine rack, integrated oven, fridge/freezer and microwave.

LODGE - PLOT 31 - PRE-OWNED