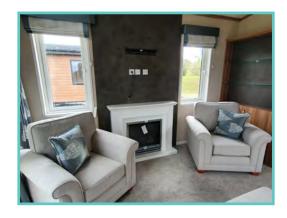

A spectacular home inside and out!

Features include: Bootility area with bench-seat & coat hooks. Cloakroom. Colour co-ordinated corner sofa, curtains, blinds, carpets, laminate & vinyl. Boutique style dining table with chairs, coffee table, nest of tables and sideboard. Solid oak breakfast bar & 2 stools. Kitchen features ivory stone quartz worktops. 5 burner gas hob, oven, microwave, dishwasher, fridge/freezer & washer dryer. Walk-in dressing area, en-suite and lake view to two bedrooms, plus third bedroom with bunk beds.