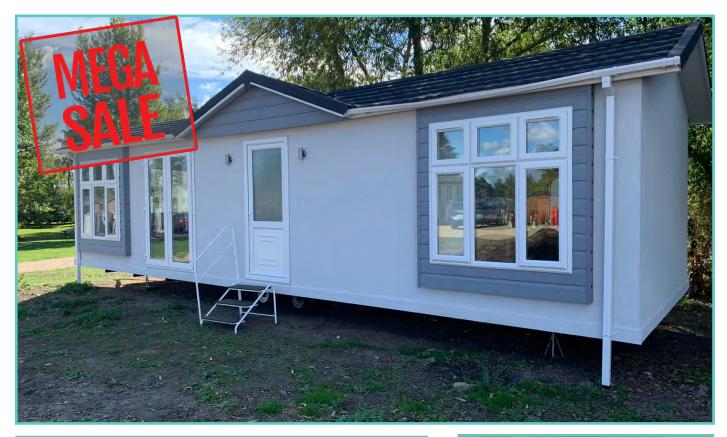

# **PEMBERTON LANGTON LODGE**

43ft x 14ft, 2 Bed, 6 Berth

## WAS £129,995 NOW £119,995

2023 ground rent included in the price!!

This brand new 2022 model is a fresh, exciting addition to the Pemberton range. The Langton brings together many of the features that we know homeowners are looking for. When you step inside you will immediately notice how spacious and light it feels. With raised ceiling heights to 8ft and the new lounge fan light window make this model feel like a true home. Comes fully furnished with integrated kitchen appliances, tv points in all bedrooms, traditional flame effect fire and ensuite with bath.