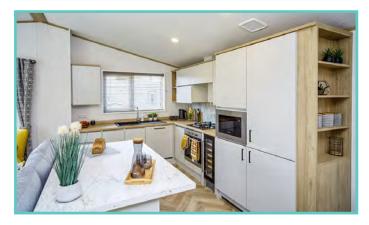

# Continued.....

With a combination of white tongue and groove walls and wooden floors to the deep blue accents and oversize bell pendant lighting. Beautiful finishes abound throughout, with the rich blue shaker kitchen topped with cool quartz surfaces, to the contrasting warmth of a solid oak breakfast bar and seating area.

A spectacular home inside and out!

Features include: Bootility area with bench-seat & coat hooks. Cloakroom. Colour co-ordinated corner sofa, curtains, blinds, carpets, laminate & vinyl. Boutique style dining table with chairs, coffee table, nest of tables and sideboard. Solid oak breakfast bar & 2 stools. Kitchen features ivory stone quartz worktops. 5 burner gas hob, oven, microwave, dishwasher, fridge/freezer & washer dryer. Walk-in dressing area, en-suite and lake view to two bedrooms, plus third bedroom with bunk beds.