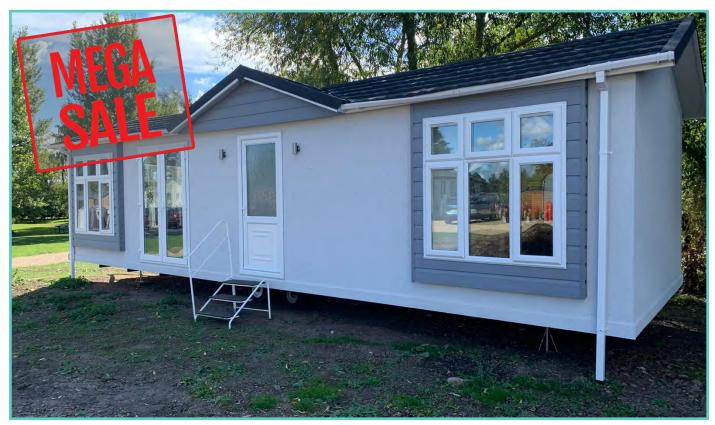

# **PRESTIGE HAMPTON**

50ft x 22ft, 3 Bed, 6 Berth, stunning lake views £375,000

#### Truly a room with a view!

The dramatic full length bi-fold doors dominate the front elevation of the Hampton accentuating the feeling of opulence and light. With decking built to sit out over the lake which this lodge so proudly faces.

Thermowood & Cedar cladding. Anthracite grey UPVC windows and doors.

**LODGE - PLOT 61** 