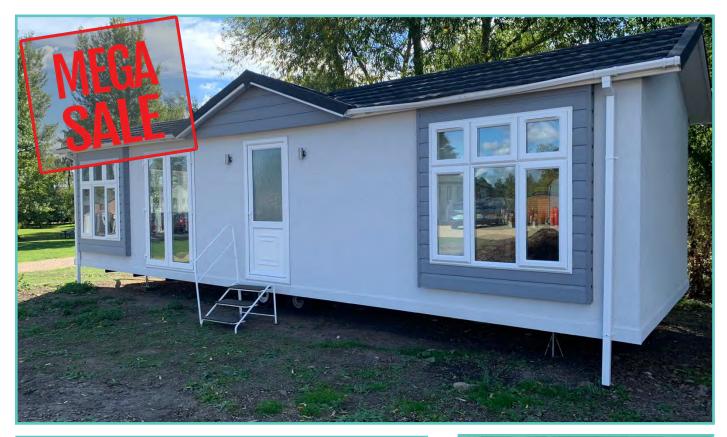

## PISCES COUNTRY PARK NEW STATICS & LODGES

| PL46   | Prestige Hampton Lodge    | 50 x 22 | 3 bed, 6 berth | £375,000           |              |
|--------|---------------------------|---------|----------------|--------------------|--------------|
| PL 61  | Pemberton Rivington Lodge | 42 x 14 | 2 bed, 6 berth | £119,995           |              |
| PL TBC | Pemberton Marlow Lodge    | 40 x 13 | 2 bed, 6 berth | £95,000            | NOW £89,995  |
| PL TBC | Pemberton Serena Lodge    | 42 x 13 | 2 bed, 6 berth | £119,995           | NOW £109,995 |
| PL TBC | Stacey Lodge              | 36 x 12 | 2 bed, 6 berth | <del>£75,000</del> | NOW £69,995  |
| PL TBC | Atlas Sherwood Lodge      | 41 x 13 | 2 bed, 6 berth | POA                |              |

# **PRESTIGE HAMPTON**

50ft x 22ft, 3 Bed, 6 Berth, stunning lake views £375,000

#### Truly a room with a view!

The dramatic full length bi-fold doors dominate the front elevation of the Hampton accentuating the feeling of opulence and light. With decking built to sit out over the lake which this lodge so proudly faces.