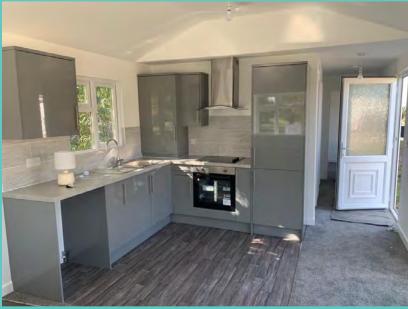

A spectacular home inside and out!

Features include: Bootility area with bench-seat & coat hooks. Cloakroom. Colour co-ordinated corner sofa, curtains, blinds, carpets, laminate & vinyl. Boutique style dining table with chairs, coffee table, nest of tables and sideboard. Solid oak breakfast bar & 2 stools. Kitchen features ivory stone quartz worktops. 5 burner gas hob, oven, microwave, dishwasher, fridge/freezer & washer dryer. Walk-in dressing area, en-suite and lake view to two bedrooms, plus third bedroom with bunk beds.