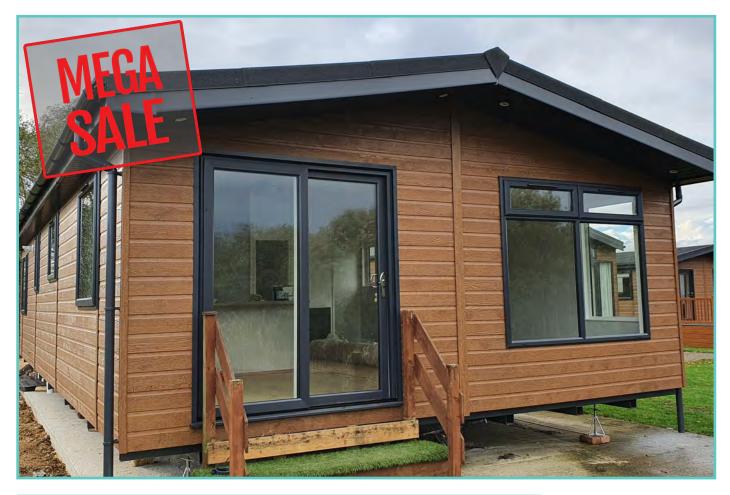

## PISCES COUNTRY PARK NEW STATICS & LODGES

| PL46   | Prestige Hampton Lodge    | 50 x 22 | 3 bed, 6 berth | £375,000           |              |
|--------|---------------------------|---------|----------------|--------------------|--------------|
| PL 61  | Pemberton Rivington Lodge | 42 x 14 | 2 bed, 6 berth | £119,995           |              |
| PL TBC | Pemberton Marlow Lodge    | 40 x 13 | 2 bed, 6 berth | £95,000            | NOW £89,995  |
| PL TBC | Pemberton Serena Lodge    | 42 x 13 | 2 bed, 6 berth | £119,995           | NOW £109,995 |
| PL TBC | Stacey Lodge              | 36 x 12 | 2 bed, 6 berth | <del>£75,000</del> | NOW £69,995  |
| PL TBC | Atlas Sherwood Lodge      | 41 x 13 | 2 bed, 6 berth | POA                |              |

## ACORN HOLIDAY PARK NEW LODGES

| PL1    | Pemberton Langton Lodge  | 43 x 14 | 2 bed, 6 berth | £129,995             | NOW £119,995 |
|--------|--------------------------|---------|----------------|----------------------|--------------|
| PL2    | Evolution Lodge          | 40 x 20 | 2 bed, 6 berth | £169,000             | NOW £149,995 |
| PL11   | Evolution Lodge          | 40 x 20 | 2 bed, 6 berth | <del>£135,000_</del> | NOW £129,995 |
| PL12 ` | Evolution Lodge          | 40 x 20 | 2 bed, 6 berth | £135,000             | NOW £129,995 |
| PL TBC | Stacey Lodge             | 36 x 12 | 2 bed, 6 berth | £75,000              | NOW £69,995  |
| PL TBC | Atlas Twin Oakwood Lodge | 40 x 20 | 2 bed, 6 berth | £149,995             |              |