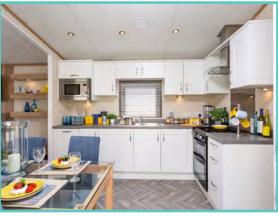

A spectacular home inside and out!

Features include: Bootility area with bench-seat & coat hooks. Cloakroom. Colour co-ordinated corner sofa, curtains, blinds, carpets, laminate & vinyl. Boutique style dining table with chairs, coffee table, nest of tables and sideboard. Solid oak breakfast bar & 2 stools. Kitchen features ivory stone quartz worktops. 5 burner gas hob, oven, microwave, dishwasher, fridge/freezer & washer dryer. Walk-in dressing area, en-suite and lake view to two bedrooms, plus third bedroom with bunk beds.

Thermowood & Cedar cladding. Anthracite grey UPVC windows and doors.

**LODGE - PLOT 61** 