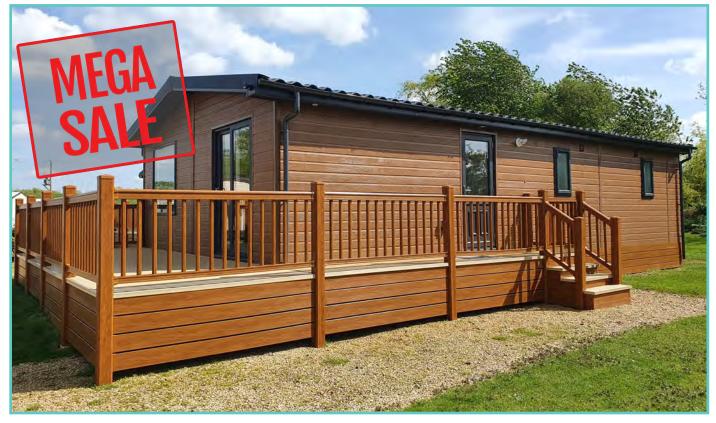

## PISCES COUNTRY PARK NEW STATICS & LODGES

| PL46   | Prestige Hampton Lodge    | 50 x 22 | 3 bed, 6 berth | £375,000           |              |
|--------|---------------------------|---------|----------------|--------------------|--------------|
| PL 61  | Pemberton Rivington Lodge | 42 x 14 | 2 bed, 6 berth | £119,995           |              |
| PL TBC | Pemberton Marlow Lodge    | 40 x 13 | 2 bed, 6 berth | £95,000            | NOW £89,995  |
| PL TBC | Pemberton Serena Lodge    | 42 x 13 | 2 bed, 6 berth | £119,995           | NOW £109,995 |
| PL TBC | Stacey Lodge              | 36 x 12 | 2 bed, 6 berth | <del>£75,000</del> | NOW £69,995  |
| PL TBC | Atlas Sherwood Lodge      | 41 x 13 | 2 bed, 6 berth | POA                |              |

## ACORN HOLIDAY PARK NEW LODGES

| PL1    | Pemberton Langton Lodge  | 43 x 14 | 2 bed, 6 berth | £129,995             | NOW £119,995 |
|--------|--------------------------|---------|----------------|----------------------|--------------|
| PL2    | Evolution Lodge          | 40 x 20 | 2 bed, 6 berth | £169,000             | NOW £149,995 |
| PL11   | Evolution Lodge          | 40 x 20 | 2 bed, 6 berth | <del>£135,000_</del> | NOW £129,995 |
| PL12 ` | Evolution Lodge          | 40 x 20 | 2 bed, 6 berth | £135,000             | NOW £129,995 |
| PL TBC | Stacey Lodge             | 36 x 12 | 2 bed, 6 berth | £75,000              | NOW £69,995  |
| PL TBC | Atlas Twin Oakwood Lodge | 40 x 20 | 2 bed, 6 berth | £149,995             |              |