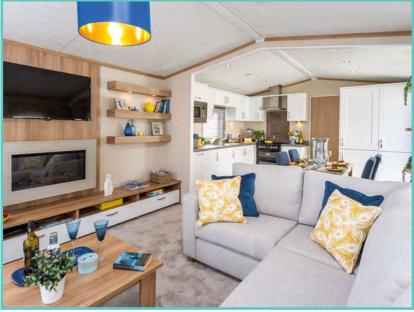

# **PRESTIGE HAMPTON**

50ft x 22ft, 3 Bed, 6 Berth, stunning lake views £375,000

#### Truly a room with a view!

The dramatic full length bi-fold doors dominate the front elevation of the Hampton accentuating the feeling of opulence and light. With decking built to sit out over the lake which this lodge so proudly faces.

A spectacular home inside and out!

Features include: Bootility area with bench-seat & coat hooks. Cloakroom. Colour co-ordinated corner sofa, curtains, blinds, carpets, laminate & vinyl. Boutique style dining table with chairs, coffee table, nest of tables and sideboard. Solid oak breakfast bar & 2 stools. Kitchen features ivory stone quartz worktops. 5 burner gas hob, oven, microwave, dishwasher, fridge/freezer & washer dryer. Walk-in dressing area, en-suite and lake view to two bedrooms, plus third bedroom with bunk beds.