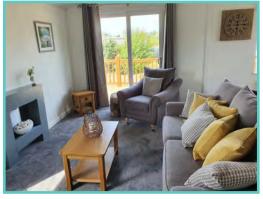

# **PRESTIGE HAMPTON**

50ft x 22ft, 3 Bed, 6 Berth, stunning lake views £375,000

#### Truly a room with a view!

The dramatic full length bi-fold doors dominate the front elevation of the Hampton accentuating the feeling of opulence and light. With decking built to sit out over the lake which this lodge so proudly faces.