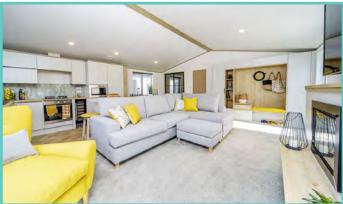

## £149,995

2023 ground rent and 2 gas bottles included in the price!!

A newcomer to the Atlas range, the large, light and airy open plan lounge, kitchen/dining area of the Oakwood Lodge simply oozes luxury living. Quiet elegance throughout combines with clever design to extract the maximum in convenience and practicality – generous size bedrooms, full size bath and en-suite shower in the master bedroom. Overall, a masterpiece in space and style. Clever contemporary design paired with high quality fixtures and fittings, make this a model everyone will be talking about as it sets the new standard for luxury and sophistication.

Comes fully furnished with patio doors, freestanding dining table and chairs, washer/dryer, storage, wine rack, integrated oven, fridge/freezer and microwave.

LODGE - PLOT 31 - PRE-OWNED