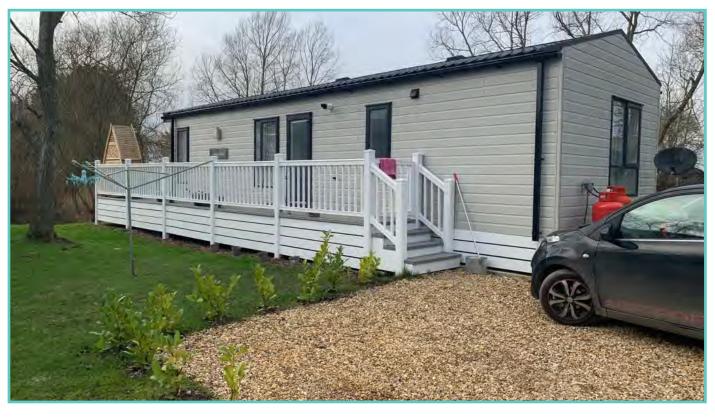

# **PEMBERTON RIVINGTON LODGE**

42ft x 14ft, 2 Bed, 6 Berth

£119,995

Price includes £15,000 worth of decking and ground rent for 2023

The Rivington has a 'boutique hotel' styling throughout with sumptuous fabrics and bold accents. Owners love the lounge console unit and the en-suite bath to the master bedroom has made an absolute splash! The large patio door to the front elevation gives uninterrupted lakeside views from the comfort of your lounge, perfect for watching those sunrises and sunsets!