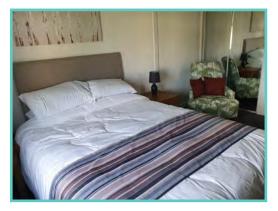

# **PRESTIGE HAMPTON**

50ft x 22ft, 3 Bed, 6 Berth, stunning lake views £375,000

A spectacular home inside and out!

Features include: Bootility area with bench-seat & coat hooks. Cloakroom. Colour co-ordinated corner sofa, curtains, blinds, carpets, laminate & vinyl. Boutique style dining table with chairs, coffee table, nest of tables and sideboard. Solid oak breakfast bar & 2 stools. Kitchen features ivory stone quartz worktops. 5 burner gas hob, oven, microwave, dishwasher, fridge/freezer & washer dryer. Walk-in dressing area, en-suite and lake view to two bedrooms, plus third bedroom with bunk beds.