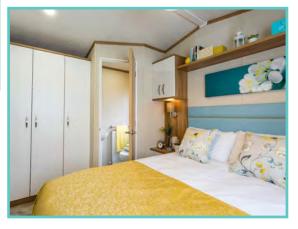

# **PRESTIGE HAMPTON**

50ft x 22ft, 3 Bed, 6 Berth, stunning lake views £375,000

#### Truly a room with a view!

The dramatic full length bi-fold doors dominate the front elevation of the Hampton accentuating the feeling of opulence and light. With decking built to sit out over the lake which this lodge so proudly faces.

A spectacular home inside and out!

Features include: Bootility area with bench-seat & coat hooks. Cloakroom. Colour co-ordinated corner sofa, curtains, blinds, carpets, laminate & vinyl. Boutique style dining table with chairs, coffee table, nest of tables and sideboard. Solid oak breakfast bar & 2 stools. Kitchen features ivory stone quartz worktops. 5 burner gas hob, oven, microwave, dishwasher, fridge/freezer & washer dryer. Walk-in dressing area, en-suite and lake view to two bedrooms, plus third bedroom with bunk beds.