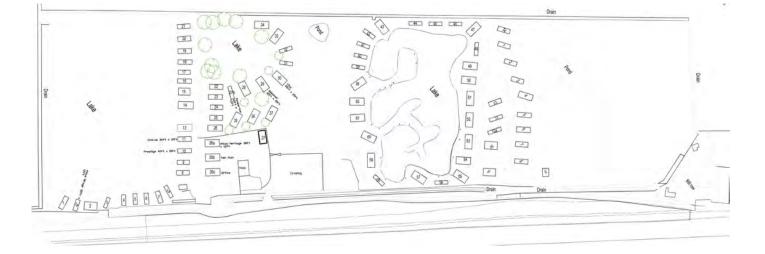

## Pisces Country Park, on the Norfolk / Cambridgeshire border.

Have you ever dreamed of waking up and walking out onto the decking only to be surrounded by beautiful serene Countryside?

Pisces Country Park offers you just that, as well as some of the best fishing in the Country. The lakes are heavily stocked with a wide variety of fish species.

Encompassing three lakes and set in over twenty-two acres. Perfect for those who wish to get away from it all and enjoy some peace and tranquillity.

12 month holiday licence.

Also has a 12 month holiday licence, with its own fishing lake and access to Pisces Country Park fishing lakes.