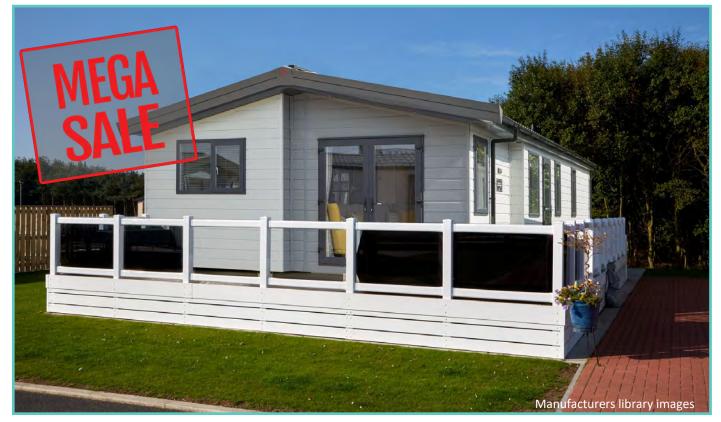

# ATLAS TWIN OAKWOOD LODGE

40ft x 20ft, 2 Bedrooms, 6 Berth

## £149,995

2023 ground rent and 2 gas bottles included in the price!!

A newcomer to the Atlas range, the large, light and airy open plan lounge, kitchen/dining area of the Oakwood Lodge simply oozes luxury living. Quiet elegance throughout combines with clever design to extract the maximum in convenience and practicality – generous size bedrooms, full size bath and en-suite shower in the master bedroom. Overall, a masterpiece in space and style. Clever contemporary design paired with high quality fixtures and fittings, make this a model everyone will be talking about as it sets the new standard for luxury and sophistication.

Comes fully furnished with patio doors, freestanding dining table and chairs, washer/dryer, storage, wine rack, integrated oven, fridge/freezer and microwave.

LODGE - PLOT 31 - PRE-OWNED