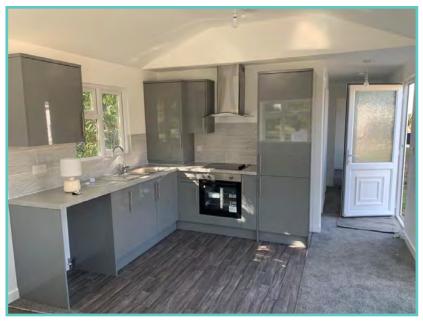

# **PRESTIGE HAMPTON**

50ft x 22ft, 3 Bed, 6 Berth, stunning lake views £375,000

## Continued.....

With a combination of white tongue and groove walls and wooden floors to the deep blue accents and oversize bell pendant lighting. Beautiful finishes abound throughout, with the rich blue shaker kitchen topped with cool quartz surfaces, to the contrasting warmth of a solid oak breakfast bar and seating area.

A spectacular home inside and out!

Features include: Bootility area with bench-seat & coat hooks. Cloakroom. Colour co-ordinated corner sofa, curtains, blinds, carpets, laminate & vinyl. Boutique style dining table with chairs, coffee table, nest of tables and sideboard. Solid oak breakfast bar & 2 stools. Kitchen features ivory stone quartz worktops. 5 burner gas hob, oven, microwave, dishwasher, fridge/freezer & washer dryer. Walk-in dressing area, en-suite and lake view to two bedrooms, plus third bedroom with bunk beds.