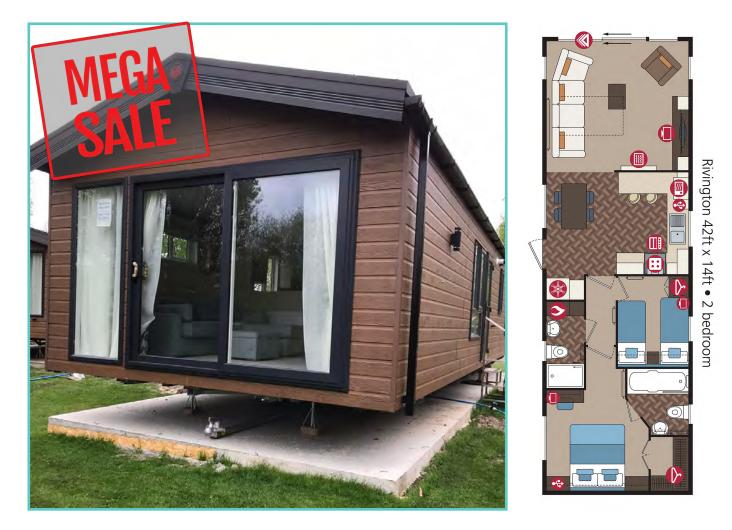

# **PEMBERTON RIVINGTON LODGE**

42ft x 14ft, 2 Bed, 6 Berth

£119,995

Price includes £15,000 worth of decking and ground rent for 2023

The Rivington has a 'boutique hotel' styling throughout with sumptuous fabrics and bold accents. Owners love the lounge console unit and the en-suite bath to the master bedroom has made an absolute splash! The large patio door to the front elevation gives uninterrupted lakeside views from the comfort of your lounge, perfect for watching those sunrises and sunsets!