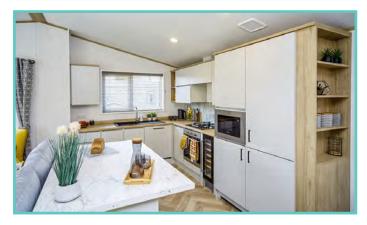

A spectacular home inside and out!

Features include: Bootility area with bench-seat & coat hooks. Cloakroom. Colour co-ordinated corner sofa, curtains, blinds, carpets, laminate & vinyl. Boutique style dining table with chairs, coffee table, nest of tables and sideboard. Solid oak breakfast bar & 2 stools. Kitchen features ivory stone quartz worktops. 5 burner gas hob, oven, microwave, dishwasher, fridge/freezer & washer dryer. Walk-in dressing area, en-suite and lake view to two bedrooms, plus third bedroom with bunk beds.