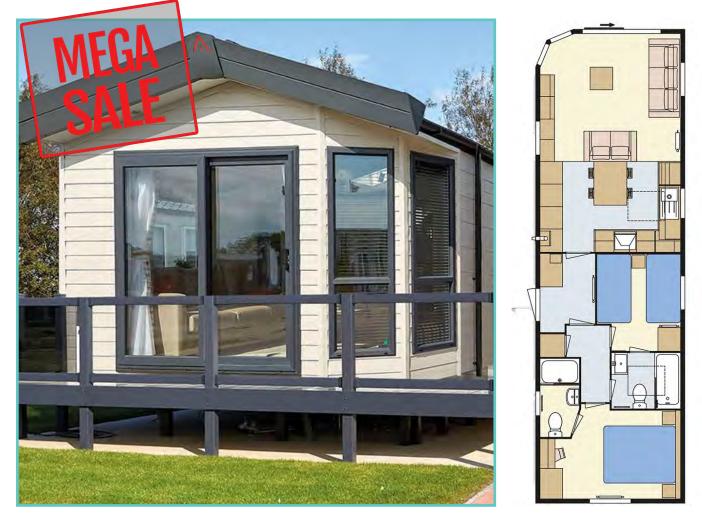

## **PEMBERTON MARLOW LODGE**

40ft x 13ft, 2 Bed, 6 Berth, 2022 model

## WAS £95,000 NOW £89,995

2023 ground rent and 2 gas bottles included in the price!!

The Marlow is bright and modern with some new features to look out for. Those seeking an open plan layout with a difference need look no further. A contemporary L shaped sofa with contrast chair and a glass top dining table with smart upholstered dining chairs complete the look. Double glazed, central heating, washing machine, microwave, dishwasher, countryside views. Choose a plot on either Pisces Country Park or Acorn Holiday Park for this holiday home