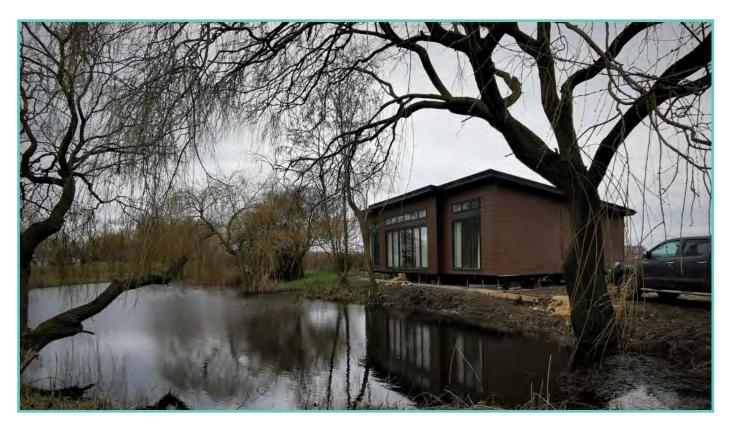

# **PRESTIGE HAMPTON**

50ft x 22ft, 3 Bed, 6 Berth, stunning lake views £375,000

#### Truly a room with a view!

The dramatic full length bi-fold doors dominate the front elevation of the Hampton accentuating the feeling of opulence and light. With decking built to sit out over the lake which this lodge so proudly faces.