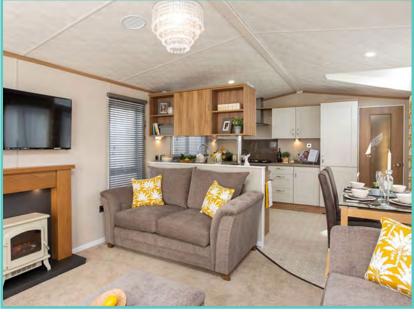

# **PEMBERTON RIVINGTON LODGE**

42ft x 14ft, 2 Bed, 6 Berth

£119,995

Price includes £15,000 worth of decking and ground rent for 2023

The Rivington has a 'boutique hotel' styling throughout with sumptuous fabrics and bold accents. Owners love the lounge console unit and the en-suite bath to the master bedroom has made an absolute splash! The large patio door to the front elevation gives uninterrupted lakeside views from the comfort of your lounge, perfect for watching those sunrises and sunsets!

## WAS £95,000 NOW £89,995

2023 ground rent and 2 gas bottles included in the price!!

The Marlow is bright and modern with some new features to look out for. Those seeking an open plan layout with a difference need look no further. A contemporary L shaped sofa with contrast chair and a glass top dining table with smart upholstered dining chairs complete the look. Double glazed, central heating, washing machine, microwave, dishwasher, countryside views. Choose a plot on either Pisces Country Park or Acorn Holiday Park for this holiday home

## WAS £119,995 NOW £109,995

Decking, 2023 ground rent and 2 gas bottles included in the price!!

This new-look Serena has much to appreciate inside and out. The exterior now has a wood grain aluminium cladding as standard, a real showstopper. The new stove and venetian blinds in the lounge and the patterned vinyl flooring and fresh, light coloured kitchen doors blend beautifully together. Comes with TV point in both bedrooms, domestic sized bath, 2 x showers, ensuite to master bedroom, integrated cooker with separate oven and grill, luxury sofa with accent chair and storage footstall, walk in wardrobe in master bedroom, double glazing, central heating, French doors, hallway storage and seating. Choose a plot on either Pisces Country Park or Acorn Holiday Park for this holiday home