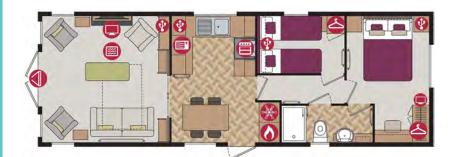

# **PRESTIGE HAMPTON**

50ft x 22ft, 3 Bed, 6 Berth, stunning lake views £375,000

A spectacular home inside and out!

Features include: Bootility area with bench-seat & coat hooks. Cloakroom. Colour co-ordinated corner sofa, curtains, blinds, carpets, laminate & vinyl. Boutique style dining table with chairs, coffee table, nest of tables and sideboard. Solid oak breakfast bar & 2 stools. Kitchen features ivory stone quartz worktops. 5 burner gas hob, oven, microwave, dishwasher, fridge/freezer & washer dryer. Walk-in dressing area, en-suite and lake view to two bedrooms, plus third bedroom with bunk beds.