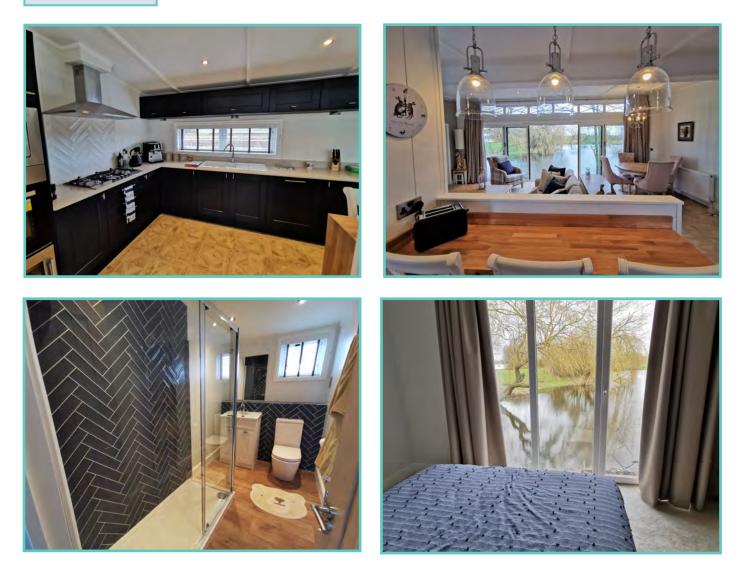

# **PRESTIGE HAMPTON**

50ft x 22ft, 3 Bed, 6 Berth, stunning lake views £375,000

#### Truly a room with a view!

The dramatic full length bi-fold doors dominate the front elevation of the Hampton accentuating the feeling of opulence and light. With decking built to sit out over the lake which this lodge so proudly faces.

A spectacular home inside and out!

Features include: Bootility area with bench-seat & coat hooks. Cloakroom. Colour co-ordinated corner sofa, curtains, blinds, carpets, laminate & vinyl. Boutique style dining table with chairs, coffee table, nest of tables and sideboard. Solid oak breakfast bar & 2 stools. Kitchen features ivory stone quartz worktops. 5 burner gas hob, oven, microwave, dishwasher, fridge/freezer & washer dryer. Walk-in dressing area, en-suite and lake view to two bedrooms, plus third bedroom with bunk beds.

Thermowood & Cedar cladding. Anthracite grey UPVC windows and doors.

**LODGE - PLOT 61** 