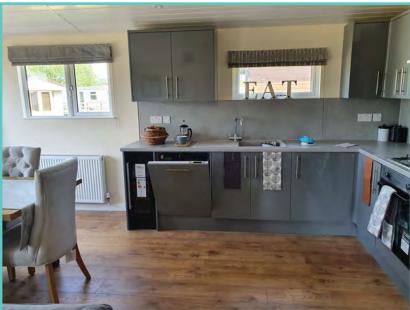

A spectacular home inside and out!

Features include: Bootility area with bench-seat & coat hooks. Cloakroom. Colour co-ordinated corner sofa, curtains, blinds, carpets, laminate & vinyl. Boutique style dining table with chairs, coffee table, nest of tables and sideboard. Solid oak breakfast bar & 2 stools. Kitchen features ivory stone quartz worktops. 5 burner gas hob, oven, microwave, dishwasher, fridge/freezer & washer dryer. Walk-in dressing area, en-suite and lake view to two bedrooms, plus third bedroom with bunk beds.

## WAS £95,000 NOW £89,995

2023 ground rent and 2 gas bottles included in the price!!

The Marlow is bright and modern with some new features to look out for. Those seeking an open plan layout with a difference need look no further. A contemporary L shaped sofa with contrast chair and a glass top dining table with smart upholstered dining chairs complete the look. Double glazed, central heating, washing machine, microwave, dishwasher, countryside views. Choose a plot on either Pisces Country Park or Acorn Holiday Park for this holiday home

## WAS £119,995 NOW £109,995

Decking, 2023 ground rent and 2 gas bottles included in the price!!

This new-look Serena has much to appreciate inside and out. The exterior now has a wood grain aluminium cladding as standard, a real showstopper. The new stove and venetian blinds in the lounge and the patterned vinyl flooring and fresh, light coloured kitchen doors blend beautifully together. Comes with TV point in both bedrooms, domestic sized bath, 2 x showers, ensuite to master bedroom, integrated cooker with separate oven and grill, luxury sofa with accent chair and storage footstall, walk in wardrobe in master bedroom, double glazing, central heating, French doors, hallway storage and seating. Choose a plot on either Pisces Country Park or Acorn Holiday Park for this holiday home