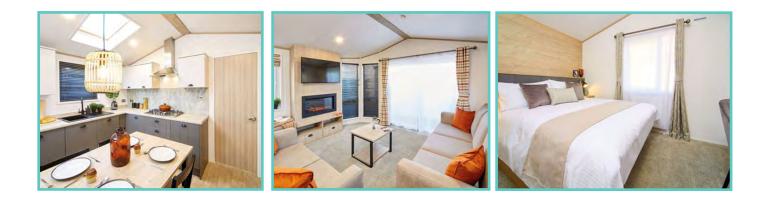

## **PEMBERTON MARLOW LODGE**

40ft x 13ft, 2 Bed, 6 Berth, 2022 model

## WAS £95,000 NOW £89,995

2023 ground rent and 2 gas bottles included in the price!!

The Marlow is bright and modern with some new features to look out for. Those seeking an open plan layout with a difference need look no further. A contemporary L shaped sofa with contrast chair and a glass top dining table with smart upholstered dining chairs complete the look. Double glazed, central heating, washing machine, microwave, dishwasher, countryside views. Choose a plot on either Pisces Country Park or Acorn Holiday Park for this holiday home