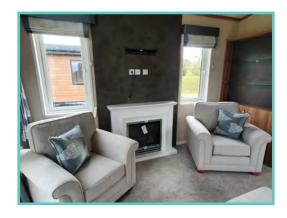

#### Truly a room with a view!

The dramatic full length bi-fold doors dominate the front elevation of the Hampton accentuating the feeling of opulence and light. With decking built to sit out over the lake which this lodge so proudly faces.

## Continued.....

With a combination of white tongue and groove walls and wooden floors to the deep blue accents and oversize bell pendant lighting. Beautiful finishes abound throughout, with the rich blue shaker kitchen topped with cool quartz surfaces, to the contrasting warmth of a solid oak breakfast bar and seating area.