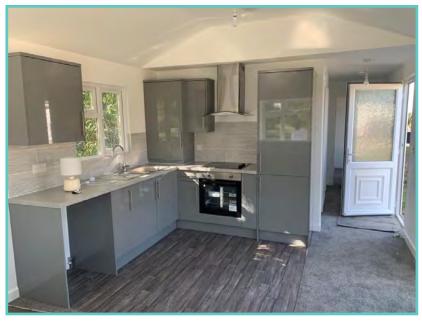

### WAS £179,995 NOW £160,000

Price includes ground rent for 2023

The Lilac Lodge offers spacious, cozy living with a well-furnished lounge featuring two 2-seater sofas and an electric stove-style fireplace. A brise soleil allows natural light while creating a warm ambiance. The fully fitted kitchen includes an oven, grill, 5-burner hob, and an integrated fridge freezer. An optional Luxury Pack adds a dishwasher, microwave, and washing machine. The master bedroom is elegantly appointed with a king-size bed, walk-in wardrobe, and a dressing table. The twin bedroom has built-in storage and feature walls. The master ensuite has a bath with a shower, while the second bathroom has a shower cubicle. Note that some accessories are for display only.