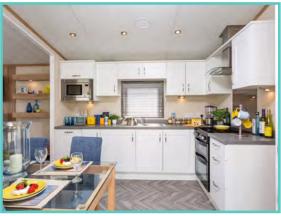

A spectacular home inside and out!

Features include: Bootility area with bench-seat & coat hooks. Cloakroom. Colour co-ordinated corner sofa, curtains, blinds, carpets, laminate & vinyl. Boutique style dining table with chairs, coffee table, nest of tables and sideboard. Solid oak breakfast bar & 2 stools. Kitchen features ivory stone quartz worktops. 5 burner gas hob, oven, microwave, dishwasher, fridge/freezer & washer dryer. Walk-in dressing area, en-suite and lake view to two bedrooms, plus third bedroom with bunk beds.