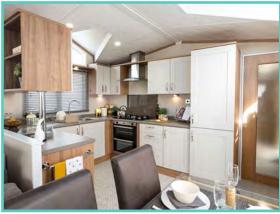

LODGE - PLOT 16 - NEW 2022 MODEL

ATLAS TWIN OAKWOOD LODGE

A newcomer to the Atlas range, the large, light and airy open plan lounge, kitchen/dining area of the Oakwood Lodge simply oozes luxury living. Quiet elegance throughout combines with clever design to extract the maximum in convenience and practicality – generous size bedrooms, full size bath and en-suite shower in the master bedroom. Overall, a masterpiece in space and style. Clever contemporary design paired with high quality fixtures and fittings, make this a model everyone will be talking about as it sets the new standard for luxury and sophistication.

Situated with lake side views and comes fully furnished with patio doors, freestanding dining table and chairs, washer/dryer, storage, wine rack, integrated oven, fridge/freezer, and microwave.