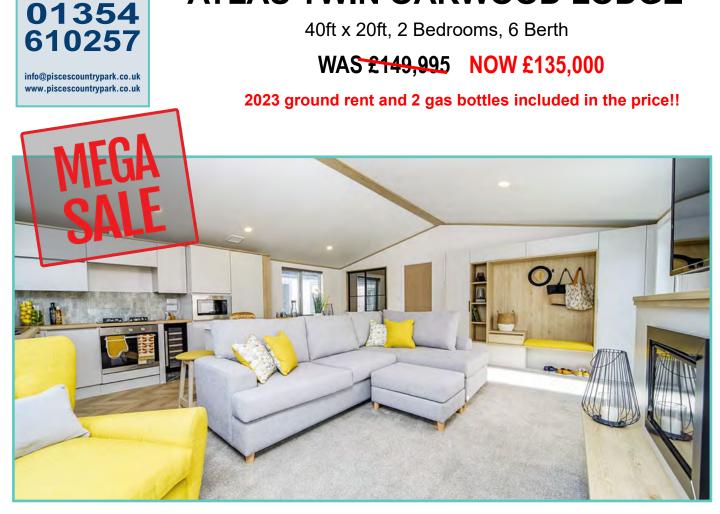

LODGE - PLOT 16 - NEW 2022 MODEL

ATLAS TWIN OAKWOOD LODGE

A newcomer to the Atlas range, the large, light and airy open plan lounge, kitchen/dining area of the Oakwood Lodge simply oozes luxury living. Quiet elegance throughout combines with clever design to extract the maximum in convenience and practicality – generous size bedrooms, full size bath and en-suite shower in the master bedroom. Overall, a masterpiece in space and style. Clever contemporary design paired with high quality fixtures and fittings, make this a model everyone will be talking about as it sets the new standard for luxury and sophistication.

Situated with lake side views and comes fully furnished with patio doors, freestanding dining table and chairs, washer/dryer, storage, wine rack, integrated oven, fridge/freezer, and microwave.

### WAS £375,000 NOW £249,995

2023 ground rent and 2 gas bottles included in the price!!