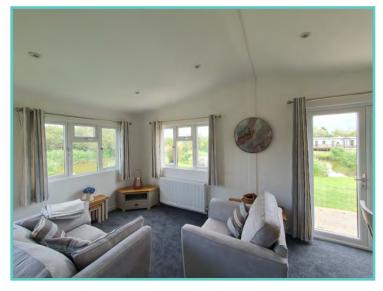

LODGE - PLOT 16 - NEW 2022 MODEL

ATLAS TWIN OAKWOOD LODGE

A newcomer to the Atlas range, the large, light and airy open plan lounge, kitchen/dining area of the Oakwood Lodge simply oozes luxury living. Quiet elegance throughout combines with clever design to extract the maximum in convenience and practicality – generous size bedrooms, full size bath and en-suite shower in the master bedroom. Overall, a masterpiece in space and style. Clever contemporary design paired with high quality fixtures and fittings, make this a model everyone will be talking about as it sets the new standard for luxury and sophistication.

Situated with lake side views and comes fully furnished with patio doors, freestanding dining table and chairs, washer/dryer, storage, wine rack, integrated oven, fridge/freezer, and microwave.