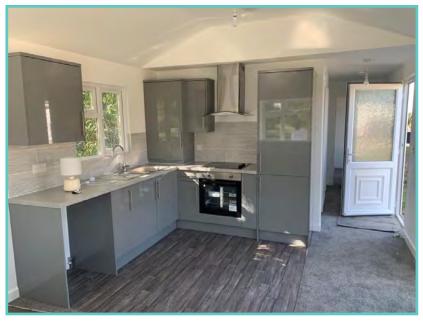

## Continued.....

With a combination of white tongue and groove walls and wooden floors to the deep blue accents and oversize bell pendant lighting. Beautiful finishes abound throughout, with the rich blue shaker kitchen topped with cool quartz surfaces, to the contrasting warmth of a solid oak breakfast bar and seating area.

A spectacular home inside and out!

Features include: Bootility area with bench-seat & coat hooks. Cloakroom. Colour co-ordinated corner sofa, curtains, blinds, carpets, laminate & vinyl. Boutique style dining table with chairs, coffee table, nest of tables and sideboard. Solid oak breakfast bar & 2 stools. Kitchen features ivory stone quartz worktops. 5 burner gas hob, oven, microwave, dishwasher, fridge/freezer & washer dryer. Walk-in dressing area, en-suite and lake view to two bedrooms, plus third bedroom with bunk beds.