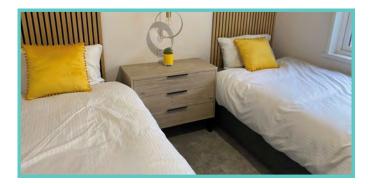

A spectacular home inside and out!

Features include: Bootility area with bench-seat & coat hooks. Cloakroom. Colour co-ordinated corner sofa, curtains, blinds, carpets, laminate & vinyl. Boutique style dining table with chairs, coffee table, nest of tables and sideboard. Solid oak breakfast bar & 2 stools. Kitchen features ivory stone quartz worktops. 5 burner gas hob, oven, microwave, dishwasher, fridge/freezer & washer dryer. Walk-in dressing area, en-suite and lake view to two bedrooms, plus third bedroom with bunk beds.