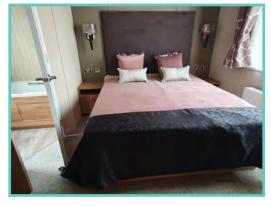

A spectacular home inside and out!

Features include: Bootility area with bench-seat & coat hooks. Cloakroom. Colour co-ordinated corner sofa, curtains, blinds, carpets, laminate & vinyl. Boutique style dining table with chairs, coffee table, nest of tables and sideboard. Solid oak breakfast bar & 2 stools. Kitchen features ivory stone quartz worktops. 5 burner gas hob, oven, microwave, dishwasher, fridge/freezer & washer dryer. Walk-in dressing area, en-suite and lake view to two bedrooms, plus third bedroom with bunk beds.