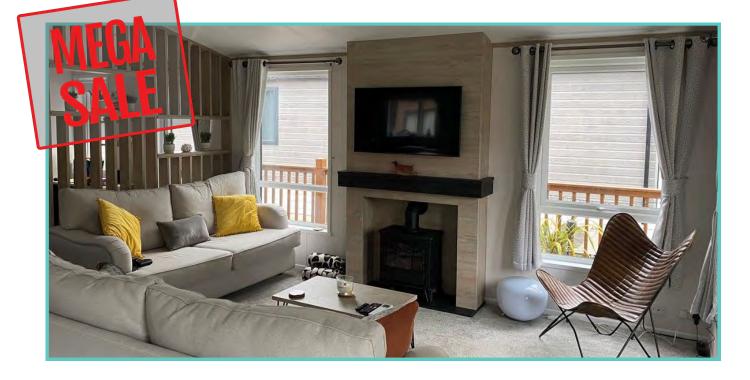

## **PRESTIGE HAMPTON**

50ft x 22ft, 3 Bed, 6 Berth, stunning lake views

### WAS £375,000 NOW £249,995

2023 ground rent and 2 gas bottles included in the price!!

#### Truly a room with a view!

The dramatic full length bi-fold doors dominate the front elevation of the Hampton accentuating the feeling of opulence and light. With decking built to sit out over the lake which this lodge so proudly faces.

## Continued.....

With a combination of white tongue and groove walls and wooden floors to the deep blue accents and oversize bell pendant lighting. Beautiful finishes abound throughout, with the rich blue shaker kitchen topped with cool quartz surfaces, to the contrasting warmth of a solid oak breakfast bar and seating area.

A spectacular home inside and out!

Features include: Bootility area with bench-seat & coat hooks. Cloakroom. Colour co-ordinated corner sofa, curtains, blinds, carpets, laminate & vinyl. Boutique style dining table with chairs, coffee table, nest of tables and sideboard. Solid oak breakfast bar & 2 stools. Kitchen features ivory stone quartz worktops. 5 burner gas hob, oven, microwave, dishwasher, fridge/freezer & washer dryer. Walk-in dressing area, en-suite and lake view to two bedrooms, plus third bedroom with bunk beds.