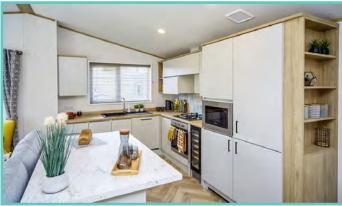

LODGE - PLOT 16 - NEW 2022 MODEL

ATLAS TWIN OAKWOOD LODGE

A newcomer to the Atlas range, the large, light and airy open plan lounge, kitchen/dining area of the Oakwood Lodge simply oozes luxury living. Quiet elegance throughout combines with clever design to extract the maximum in convenience and practicality – generous size bedrooms, full size bath and en-suite shower in the master bedroom. Overall, a masterpiece in space and style. Clever contemporary design paired with high quality fixtures and fittings, make this a model everyone will be talking about as it sets the new standard for luxury and sophistication.

Situated with lake side views and comes fully furnished with patio doors, freestanding dining table and chairs, washer/dryer, storage, wine rack, integrated oven, fridge/freezer, and microwave.