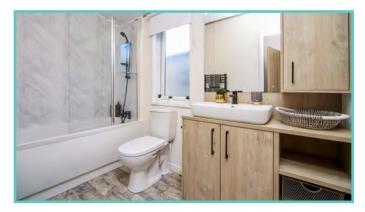

A spectacular home inside and out!

Features include: Bootility area with bench-seat & coat hooks. Cloakroom. Colour co-ordinated corner sofa, curtains, blinds, carpets, laminate & vinyl. Boutique style dining table with chairs, coffee table, nest of tables and sideboard. Solid oak breakfast bar & 2 stools. Kitchen features ivory stone quartz worktops. 5 burner gas hob, oven, microwave, dishwasher, fridge/freezer & washer dryer. Walk-in dressing area, en-suite and lake view to two bedrooms, plus third bedroom with bunk beds.