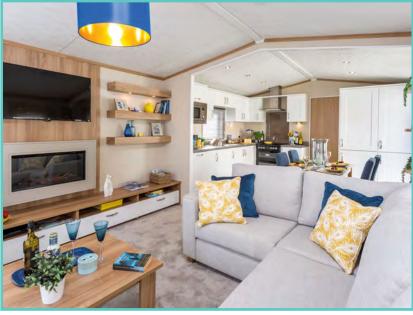

LODGE - PLOT 16 - NEW 2022 MODEL

ATLAS TWIN OAKWOOD LODGE

A newcomer to the Atlas range, the large, light and airy open plan lounge, kitchen/dining area of the Oakwood Lodge simply oozes luxury living. Quiet elegance throughout combines with clever design to extract the maximum in convenience and practicality – generous size bedrooms, full size bath and en-suite shower in the master bedroom. Overall, a masterpiece in space and style. Clever contemporary design paired with high quality fixtures and fittings, make this a model everyone will be talking about as it sets the new standard for luxury and sophistication.

Situated with lake side views and comes fully furnished with patio doors, freestanding dining table and chairs, washer/dryer, storage, wine rack, integrated oven, fridge/freezer, and microwave.