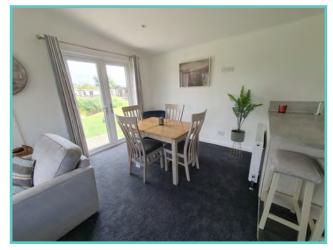

LODGE - PLOT 16 - NEW 2022 MODEL

ATLAS TWIN OAKWOOD LODGE

A newcomer to the Atlas range, the large, light and airy open plan lounge, kitchen/dining area of the Oakwood Lodge simply oozes luxury living. Quiet elegance throughout combines with clever design to extract the maximum in convenience and practicality – generous size bedrooms, full size bath and en-suite shower in the master bedroom. Overall, a masterpiece in space and style. Clever contemporary design paired with high quality fixtures and fittings, make this a model everyone will be talking about as it sets the new standard for luxury and sophistication.

Situated with lake side views and comes fully furnished with patio doors, freestanding dining table and chairs, washer/dryer, storage, wine rack, integrated oven, fridge/freezer, and microwave.