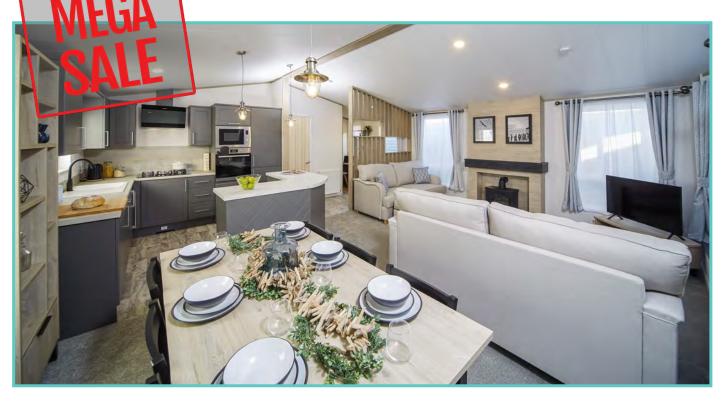

## **PRESTIGE HAMPTON**

50ft x 22ft, 3 Bed, 6 Berth, stunning lake views

### WAS £375,000 NOW £249,995

2023 ground rent and 2 gas bottles included in the price!!

#### Truly a room with a view!

The dramatic full length bi-fold doors dominate the front elevation of the Hampton accentuating the feeling of opulence and light. With decking built to sit out over the lake which this lodge so proudly faces.