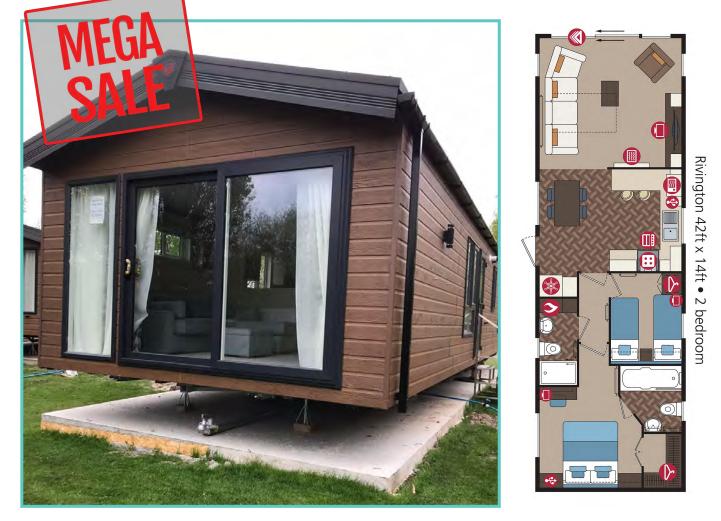

## **PEMBERTON RIVINGTON LODGE**

42ft x 14ft, 2 Bed, 6 Berth

### WAS £119,995 NOW £109,995

#### Price includes ground rent for 2023

The Rivington has a 'boutique hotel' styling throughout with sumptuous fabrics and bold accents. Owners love the lounge console unit and the en-suite bath to the master bedroom has made an absolute splash! The large patio door to the front elevation gives uninterrupted lakeside views from the comfort of your lounge, perfect for watching those sunrises and sunsets!