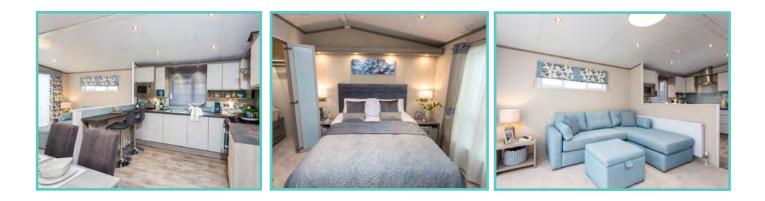

## ATLAS LILAC LODGE

40ft x 20ft, 2 Bed, 6 Berth

### WAS £179,995 NOW £160,000

Price includes ground rent for 2023

The Lilac Lodge offers spacious, cozy living with a well-furnished lounge featuring two 2-seater sofas and an electric stove-style fireplace. A brise soleil allows natural light while creating a warm ambiance. The fully fitted kitchen includes an oven, grill, 5-burner hob, and an integrated fridge freezer. An optional Luxury Pack adds a dishwasher, microwave, and washing machine. The master bedroom is elegantly appointed with a king-size bed, walk-in wardrobe, and a dressing table. The twin bedroom has built-in storage and feature walls. The master ensuite has a bath with a shower, while the second bathroom has a shower cubicle. Note that some accessories are for display only.