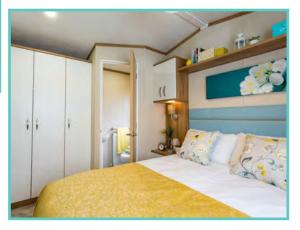

A spectacular home inside and out!

Features include: Bootility area with bench-seat & coat hooks. Cloakroom. Colour co-ordinated corner sofa, curtains, blinds, carpets, laminate & vinyl. Boutique style dining table with chairs, coffee table, nest of tables and sideboard. Solid oak breakfast bar & 2 stools. Kitchen features ivory stone quartz worktops. 5 burner gas hob, oven, microwave, dishwasher, fridge/freezer & washer dryer. Walk-in dressing area, en-suite and lake view to two bedrooms, plus third bedroom with bunk beds.