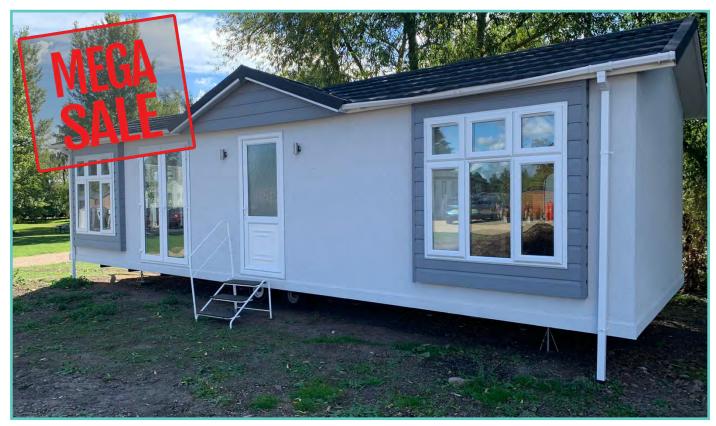

## **PRESTIGE HAMPTON**

50ft x 22ft, 3 Bed, 6 Berth, stunning lake views

### WAS £375,000 NOW £249,995

2023 ground rent and 2 gas bottles included in the price!!

#### Truly a room with a view!

The dramatic full length bi-fold doors dominate the front elevation of the Hampton accentuating the feeling of opulence and light. With decking built to sit out over the lake which this lodge so proudly faces.