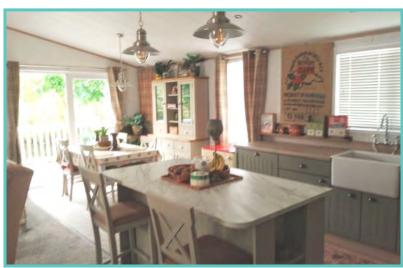

### WAS £179,995 NOW £160,000

Price includes ground rent for 2023

The Lilac Lodge offers spacious, cozy living with a well-furnished lounge featuring two 2-seater sofas and an electric stove-style fireplace. A brise soleil allows natural light while creating a warm ambiance. The fully fitted kitchen includes an oven, grill, 5-burner hob, and an integrated fridge freezer. An optional Luxury Pack adds a dishwasher, microwave, and washing machine. The master bedroom is elegantly appointed with a king-size bed, walk-in wardrobe, and a dressing table. The twin bedroom has built-in storage and feature walls. The master ensuite has a bath with a shower, while the second bathroom has a shower cubicle. Note that some accessories are for display only.