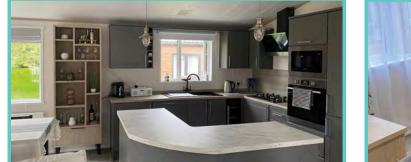

A spectacular home inside and out!

Features include: Bootility area with bench-seat & coat hooks. Cloakroom. Colour co-ordinated corner sofa, curtains, blinds, carpets, laminate & vinyl. Boutique style dining table with chairs, coffee table, nest of tables and sideboard. Solid oak breakfast bar & 2 stools. Kitchen features ivory stone quartz worktops. 5 burner gas hob, oven, microwave, dishwasher, fridge/freezer & washer dryer. Walk-in dressing area, en-suite and lake view to two bedrooms, plus third bedroom with bunk beds.