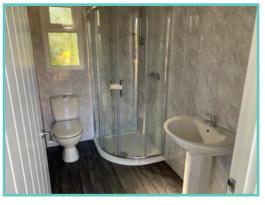

A spectacular home inside and out!

Features include: Bootility area with bench-seat & coat hooks. Cloakroom. Colour co-ordinated corner sofa, curtains, blinds, carpets, laminate & vinyl. Boutique style dining table with chairs, coffee table, nest of tables and sideboard. Solid oak breakfast bar & 2 stools. Kitchen features ivory stone quartz worktops. 5 burner gas hob, oven, microwave, dishwasher, fridge/freezer & washer dryer. Walk-in dressing area, en-suite and lake view to two bedrooms, plus third bedroom with bunk beds.