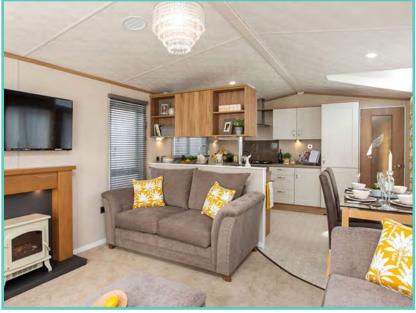

LODGE - PLOT 16 - NEW 2022 MODEL

ATLAS TWIN OAKWOOD LODGE

A newcomer to the Atlas range, the large, light and airy open plan lounge, kitchen/dining area of the Oakwood Lodge simply oozes luxury living. Quiet elegance throughout combines with clever design to extract the maximum in convenience and practicality – generous size bedrooms, full size bath and en-suite shower in the master bedroom. Overall, a masterpiece in space and style. Clever contemporary design paired with high quality fixtures and fittings, make this a model everyone will be talking about as it sets the new standard for luxury and sophistication.

Situated with lake side views and comes fully furnished with patio doors, freestanding dining table and chairs, washer/dryer, storage, wine rack, integrated oven, fridge/freezer, and microwave.