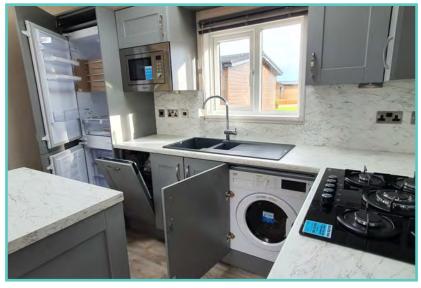

LODGE - PLOT 16 - NEW 2022 MODEL

ATLAS TWIN OAKWOOD LODGE

A newcomer to the Atlas range, the large, light and airy open plan lounge, kitchen/dining area of the Oakwood Lodge simply oozes luxury living. Quiet elegance throughout combines with clever design to extract the maximum in convenience and practicality – generous size bedrooms, full size bath and en-suite shower in the master bedroom. Overall, a masterpiece in space and style. Clever contemporary design paired with high quality fixtures and fittings, make this a model everyone will be talking about as it sets the new standard for luxury and sophistication.

Situated with lake side views and comes fully furnished with patio doors, freestanding dining table and chairs, washer/dryer, storage, wine rack, integrated oven, fridge/freezer, and microwave.