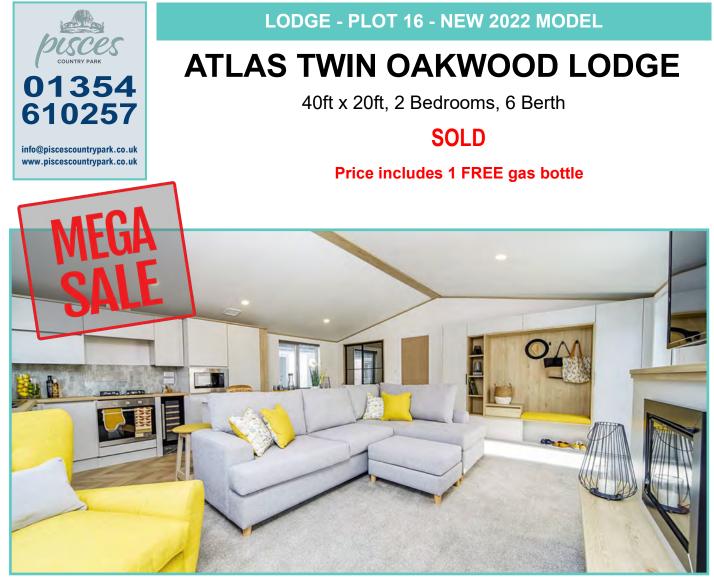

### PISCES COUNTRY PARK NEW LODGES

| PL 16 | Atlas Twin Oakwood Lodge  | 40 x 20 | 2 bed, 6 berth | £149,995 | SOLD         |
|-------|---------------------------|---------|----------------|----------|--------------|
| PL 46 | Prestige Hampton Lodge    | 50 x 22 | 3 bed, 6 berth | £375,000 | NOW £249,995 |
| PL 61 | Pemberton Rivington Lodge | 42 x 14 | 2 bed, 6 berth | £119,995 | NOW £109,995 |
| PL M5 | Atlas Lilac Lodge         | 40 x 20 | 2 bed, 6 berth | £179,995 | NOW £160,000 |

### New Lodge price includes 1 FREE gas bottle

A newcomer to the Atlas range, the large, light and airy open plan lounge, kitchen/dining area of the Oakwood Lodge simply oozes luxury living. Quiet elegance throughout combines with clever design to extract the maximum in convenience and practicality – generous size bedrooms, full size bath and en-suite shower in the master bedroom. Overall, a masterpiece in space and style. Clever contemporary design paired with high quality fixtures and fittings, make this a model everyone will be talking about as it sets the new standard for luxury and sophistication.

Situated with lake side views and comes fully furnished with patio doors, freestanding dining table and chairs, washer/dryer, storage, wine rack, integrated oven, fridge/freezer, and microwave.