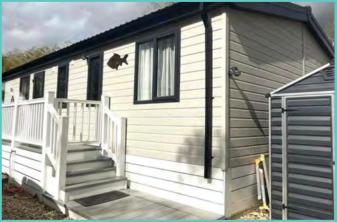

### PISCES COUNTRY PARK NEW LODGES

| PL 16 | Atlas Twin Oakwood Lodge  | 40 x 20 | 2 bed, 6 berth | £149,995 | SOLD         |
|-------|---------------------------|---------|----------------|----------|--------------|
| PL 46 | Prestige Hampton Lodge    | 50 x 22 | 3 bed, 6 berth | £375,000 | NOW £249,995 |
| PL 61 | Pemberton Rivington Lodge | 42 x 14 | 2 bed, 6 berth | £119,995 | NOW £109,995 |
| PL M5 | Atlas Lilac Lodge         | 40 x 20 | 2 bed, 6 berth | £179,995 | NOW £160,000 |

### New Lodge price includes 1 FREE gas bottle

A newcomer to the Atlas range, the large, light and airy open plan lounge, kitchen/dining area of the Oakwood Lodge simply oozes luxury living. Quiet elegance throughout combines with clever design to extract the maximum in convenience and practicality – generous size bedrooms, full size bath and en-suite shower in the master bedroom. Overall, a masterpiece in space and style. Clever contemporary design paired with high quality fixtures and fittings, make this a model everyone will be talking about as it sets the new standard for luxury and sophistication.