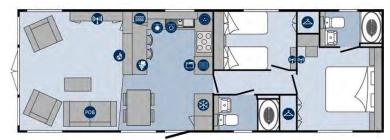

LODGE - PRE-OWNED - PLOT 26b

## **REGAL SYMPHONY LODGE**

41ft x 14ft, 2 bedrooms

## £75,000

The Symphony Lodge remains the flagship Regal Holiday Homes model, blending together style and function, light and space, innovation and design all in perfect harmony. The lounge is elegantly designed, with the large windows and French doors provide panoramic views of the outside. The large fully fitted kitchen is well planned with integral breakfast bar. The clever use of space continues into the master bedroom with its large en-suite and feature headboard with touch sensitive lights. Outside there is a beautiful garden with shed, greenhouse and parking.