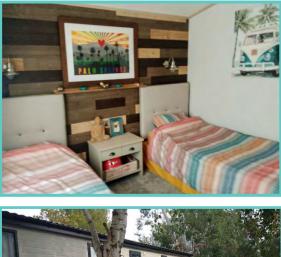

### New Lodge price includes 1 FREE gas bottle

A newcomer to the Atlas range, the large, light and airy open plan lounge, kitchen/dining area of the Oakwood Lodge simply oozes luxury living. Quiet elegance throughout combines with clever design to extract the maximum in convenience and practicality – generous size bedrooms, full size bath and en-suite shower in the master bedroom. Overall, a masterpiece in space and style. Clever contemporary design paired with high quality fixtures and fittings, make this a model everyone will be talking about as it sets the new standard for luxury and sophistication.

Situated with lake side views and comes fully furnished with patio doors, freestanding dining table and chairs, washer/dryer, storage, wine rack, integrated oven, fridge/freezer, and microwave.