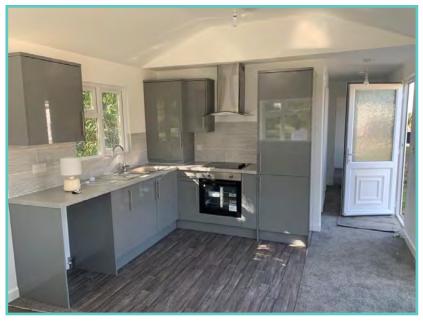

### New Lodge price includes 1 FREE gas bottle

A newcomer to the Atlas range, the large, light and airy open plan lounge, kitchen/dining area of the Oakwood Lodge simply oozes luxury living. Quiet elegance throughout combines with clever design to extract the maximum in convenience and practicality – generous size bedrooms, full size bath and en-suite shower in the master bedroom. Overall, a masterpiece in space and style. Clever contemporary design paired with high quality fixtures and fittings, make this a model everyone will be talking about as it sets the new standard for luxury and sophistication.

Situated with lake side views and comes fully furnished with patio doors, freestanding dining table and chairs, washer/dryer, storage, wine rack, integrated oven, fridge/freezer, and microwave.