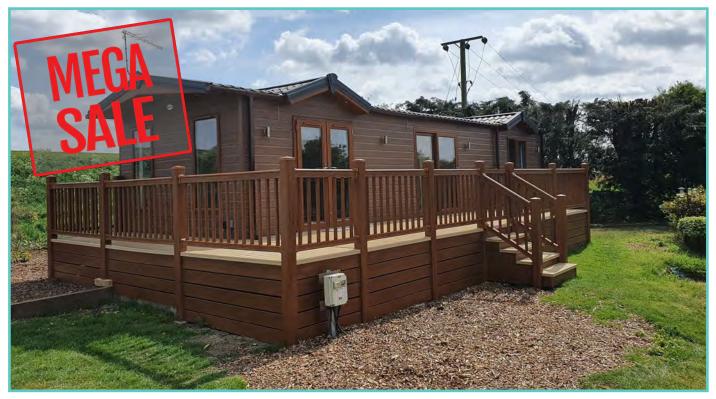

### New Lodge price includes 1 FREE gas bottle

A newcomer to the Atlas range, the large, light and airy open plan lounge, kitchen/dining area of the Oakwood Lodge simply oozes luxury living. Quiet elegance throughout combines with clever design to extract the maximum in convenience and practicality – generous size bedrooms, full size bath and en-suite shower in the master bedroom. Overall, a masterpiece in space and style. Clever contemporary design paired with high quality fixtures and fittings, make this a model everyone will be talking about as it sets the new standard for luxury and sophistication.

Situated with lake side views and comes fully furnished with patio doors, freestanding dining table and chairs, washer/dryer, storage, wine rack, integrated oven, fridge/freezer, and microwave.