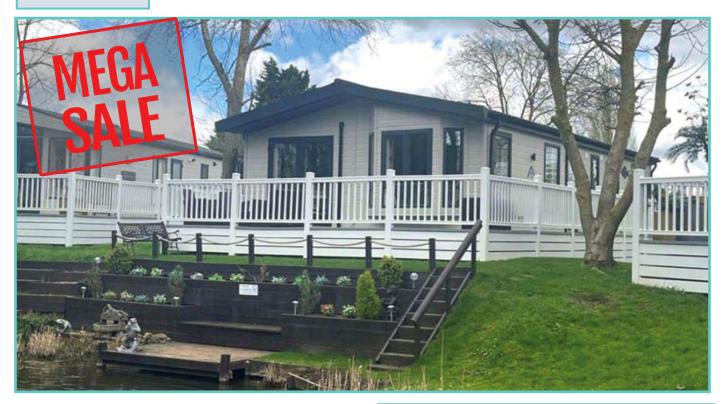

## **PRESTIGE HAMPTON**

50ft x 22ft, 3 Bed, 6 Berth, stunning lake views

### WAS £375,000 NOW £249,995

Price includes 1 FREE gas bottle

#### Truly a room with a view!

The dramatic full length bi-fold doors dominate the front elevation of the Hampton accentuating the feeling of opulence and light. With decking built to sit out over the lake which this lodge so proudly faces.