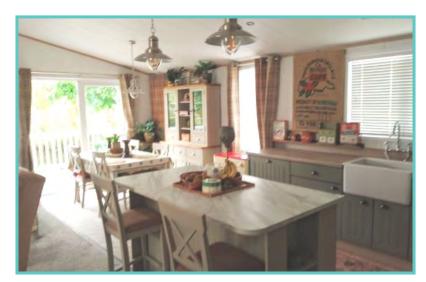

### New Lodge price includes 1 FREE gas bottle

A newcomer to the Atlas range, the large, light and airy open plan lounge, kitchen/dining area of the Oakwood Lodge simply oozes luxury living. Quiet elegance throughout combines with clever design to extract the maximum in convenience and practicality – generous size bedrooms, full size bath and en-suite shower in the master bedroom. Overall, a masterpiece in space and style. Clever contemporary design paired with high quality fixtures and fittings, make this a model everyone will be talking about as it sets the new standard for luxury and sophistication.

Situated with lake side views and comes fully furnished with patio doors, freestanding dining table and chairs, washer/dryer, storage, wine rack, integrated oven, fridge/freezer, and microwave.