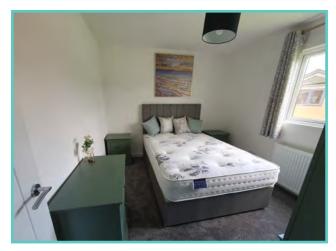

### New Lodge price includes 1 FREE gas bottle

A newcomer to the Atlas range, the large, light and airy open plan lounge, kitchen/dining area of the Oakwood Lodge simply oozes luxury living. Quiet elegance throughout combines with clever design to extract the maximum in convenience and practicality – generous size bedrooms, full size bath and en-suite shower in the master bedroom. Overall, a masterpiece in space and style. Clever contemporary design paired with high quality fixtures and fittings, make this a model everyone will be talking about as it sets the new standard for luxury and sophistication.

Situated with lake side views and comes fully furnished with patio doors, freestanding dining table and chairs, washer/dryer, storage, wine rack, integrated oven, fridge/freezer, and microwave.