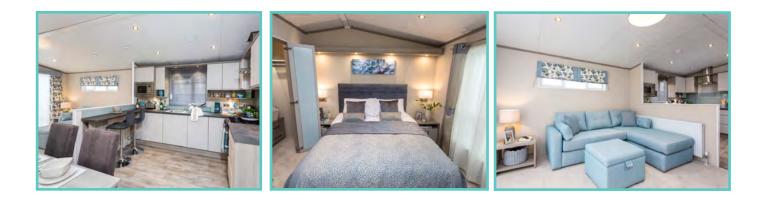

### New Lodge price includes 1 FREE gas bottle

A newcomer to the Atlas range, the large, light and airy open plan lounge, kitchen/dining area of the Oakwood Lodge simply oozes luxury living. Quiet elegance throughout combines with clever design to extract the maximum in convenience and practicality – generous size bedrooms, full size bath and en-suite shower in the master bedroom. Overall, a masterpiece in space and style. Clever contemporary design paired with high quality fixtures and fittings, make this a model everyone will be talking about as it sets the new standard for luxury and sophistication.

Situated with lake side views and comes fully furnished with patio doors, freestanding dining table and chairs, washer/dryer, storage, wine rack, integrated oven, fridge/freezer, and microwave.