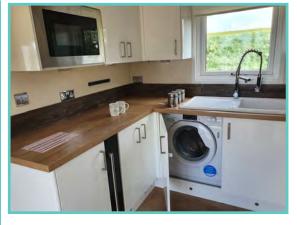

Situated with lake side views and comes fully furnished with patio doors, freestanding dining table and chairs, washer/dryer, storage, wine rack, integrated oven, fridge/freezer, and microwave.

A spectacular home inside and out!

Features include: Bootility area with bench-seat & coat hooks. Cloakroom. Colour co-ordinated corner sofa, curtains, blinds, carpets, laminate & vinyl. Boutique style dining table with chairs, coffee table, nest of tables and sideboard. Solid oak breakfast bar & 2 stools. Kitchen features ivory stone quartz worktops. 5 burner gas hob, oven, microwave, dishwasher, fridge/freezer & washer dryer. Walk-in dressing area, en-suite and lake view to two bedrooms, plus third bedroom with bunk beds.