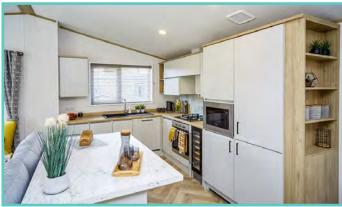

### New Lodge price includes 1 FREE gas bottle

A newcomer to the Atlas range, the large, light and airy open plan lounge, kitchen/dining area of the Oakwood Lodge simply oozes luxury living. Quiet elegance throughout combines with clever design to extract the maximum in convenience and practicality – generous size bedrooms, full size bath and en-suite shower in the master bedroom. Overall, a masterpiece in space and style. Clever contemporary design paired with high quality fixtures and fittings, make this a model everyone will be talking about as it sets the new standard for luxury and sophistication.

Situated with lake side views and comes fully furnished with patio doors, freestanding dining table and chairs, washer/dryer, storage, wine rack, integrated oven, fridge/freezer, and microwave.