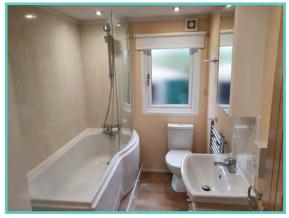

A spectacular home inside and out!

Features include: Bootility area with bench-seat & coat hooks. Cloakroom. Colour co-ordinated corner sofa, curtains, blinds, carpets, laminate & vinyl. Boutique style dining table with chairs, coffee table, nest of tables and sideboard. Solid oak breakfast bar & 2 stools. Kitchen features ivory stone quartz worktops. 5 burner gas hob, oven, microwave, dishwasher, fridge/freezer & washer dryer. Walk-in dressing area, en-suite and lake view to two bedrooms, plus third bedroom with bunk beds.

#### Price includes 1 FREE gas bottle

The Rivington has a 'boutique hotel' styling throughout with sumptuous fabrics and bold accents. Owners love the lounge console unit and the en-suite bath to the master bedroom has made an absolute splash! The large patio door to the front elevation gives uninterrupted lakeside views from the comfort of your lounge, perfect for watching those sunrises and sunsets!