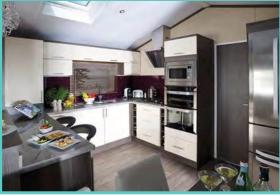

LODGE - PRE-OWNED - PLOT 26b

## **REGAL SYMPHONY LODGE**

41ft x 14ft, 2 bedrooms

## £75,000

The Symphony Lodge remains the flagship Regal Holiday Homes model, blending together style and function, light and space, innovation and design all in perfect harmony. The lounge is elegantly designed, with the large windows and French doors provide panoramic views of the outside. The large fully fitted kitchen is well planned with integral breakfast bar. The clever use of space continues into the master bedroom with its large en-suite and feature headboard with touch sensitive lights. Outside there is a beautiful garden with shed, greenhouse and parking.