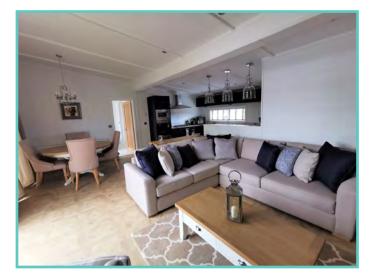

### New Lodge price includes 1 FREE gas bottle

A newcomer to the Atlas range, the large, light and airy open plan lounge, kitchen/dining area of the Oakwood Lodge simply oozes luxury living. Quiet elegance throughout combines with clever design to extract the maximum in convenience and practicality – generous size bedrooms, full size bath and en-suite shower in the master bedroom. Overall, a masterpiece in space and style. Clever contemporary design paired with high quality fixtures and fittings, make this a model everyone will be talking about as it sets the new standard for luxury and sophistication.

Situated with lake side views and comes fully furnished with patio doors, freestanding dining table and chairs, washer/dryer, storage, wine rack, integrated oven, fridge/freezer, and microwave.