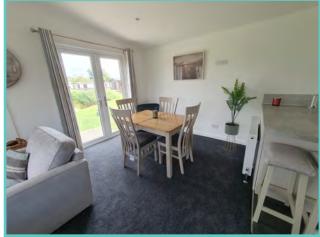

### New Lodge price includes 1 FREE gas bottle

A newcomer to the Atlas range, the large, light and airy open plan lounge, kitchen/dining area of the Oakwood Lodge simply oozes luxury living. Quiet elegance throughout combines with clever design to extract the maximum in convenience and practicality – generous size bedrooms, full size bath and en-suite shower in the master bedroom. Overall, a masterpiece in space and style. Clever contemporary design paired with high quality fixtures and fittings, make this a model everyone will be talking about as it sets the new standard for luxury and sophistication.

Situated with lake side views and comes fully furnished with patio doors, freestanding dining table and chairs, washer/dryer, storage, wine rack, integrated oven, fridge/freezer, and microwave.