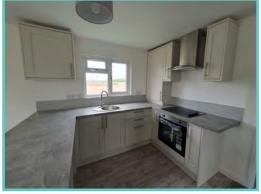

### New Lodge price includes 1 FREE gas bottle

A newcomer to the Atlas range, the large, light and airy open plan lounge, kitchen/dining area of the Oakwood Lodge simply oozes luxury living. Quiet elegance throughout combines with clever design to extract the maximum in convenience and practicality – generous size bedrooms, full size bath and en-suite shower in the master bedroom. Overall, a masterpiece in space and style. Clever contemporary design paired with high quality fixtures and fittings, make this a model everyone will be talking about as it sets the new standard for luxury and sophistication.

Situated with lake side views and comes fully furnished with patio doors, freestanding dining table and chairs, washer/dryer, storage, wine rack, integrated oven, fridge/freezer, and microwave.