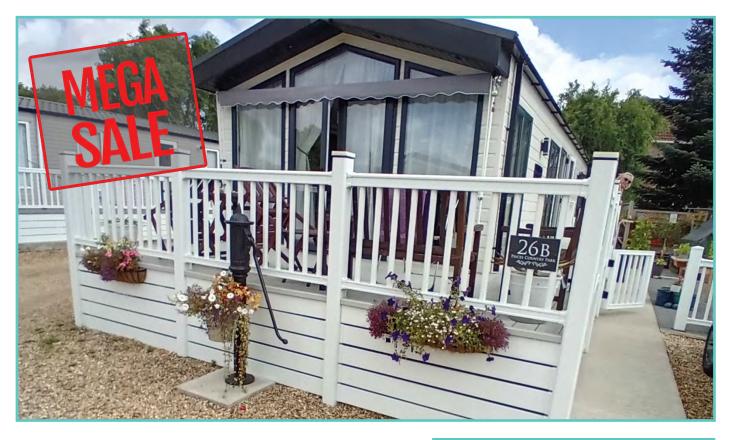

LODGE - PRE-OWNED - PLOT 26b

## **REGAL SYMPHONY LODGE**

41ft x 14ft, 2 bedrooms

## £75,000

The Symphony Lodge remains the flagship Regal Holiday Homes model, blending together style and function, light and space, innovation and design all in perfect harmony. The lounge is elegantly designed, with the large windows and French doors provide panoramic views of the outside. The large fully fitted kitchen is well planned with integral breakfast bar. The clever use of space continues into the master bedroom with its large en-suite and feature headboard with touch sensitive lights. Outside there is a beautiful garden with shed, greenhouse and parking.