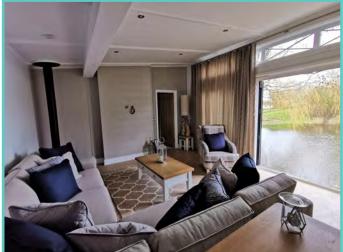

#### Truly a room with a view!

The dramatic full length bi-fold doors dominate the front elevation of the Hampton accentuating the feeling of opulence and light. With decking built to sit out over the lake which this lodge so proudly faces.

A spectacular home inside and out!

Features include: Bootility area with bench-seat & coat hooks. Cloakroom. Colour co-ordinated corner sofa, curtains, blinds, carpets, laminate & vinyl. Boutique style dining table with chairs, coffee table, nest of tables and sideboard. Solid oak breakfast bar & 2 stools. Kitchen features ivory stone quartz worktops. 5 burner gas hob, oven, microwave, dishwasher, fridge/freezer & washer dryer. Walk-in dressing area, en-suite and lake view to two bedrooms, plus third bedroom with bunk beds.