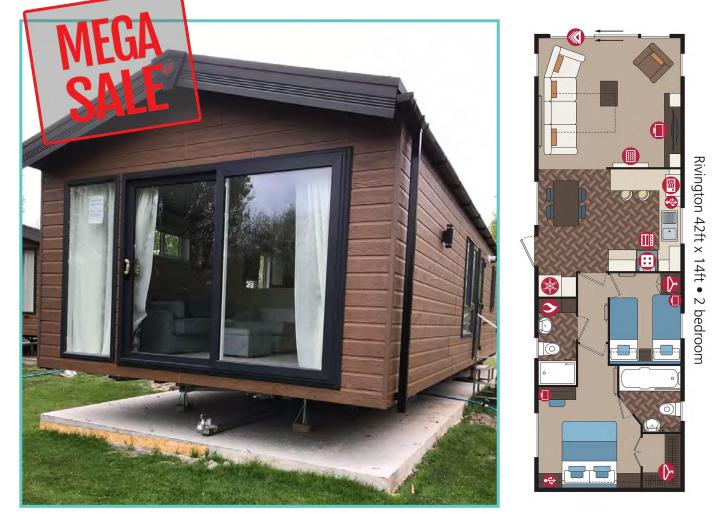

## **PEMBERTON RIVINGTON LODGE**

42ft x 14ft, 2 Bed, 6 Berth

### WAS £119,995 NOW £109,995

#### Price includes 1 FREE gas bottle

The Rivington has a 'boutique hotel' styling throughout with sumptuous fabrics and bold accents. Owners love the lounge console unit and the en-suite bath to the master bedroom has made an absolute splash! The large patio door to the front elevation gives uninterrupted lakeside views from the comfort of your lounge, perfect for watching those sunrises and sunsets!