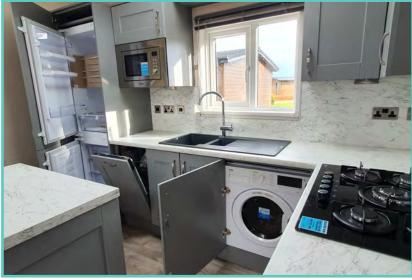

### New Lodge price includes 1 FREE gas bottle

A newcomer to the Atlas range, the large, light and airy open plan lounge, kitchen/dining area of the Oakwood Lodge simply oozes luxury living. Quiet elegance throughout combines with clever design to extract the maximum in convenience and practicality – generous size bedrooms, full size bath and en-suite shower in the master bedroom. Overall, a masterpiece in space and style. Clever contemporary design paired with high quality fixtures and fittings, make this a model everyone will be talking about as it sets the new standard for luxury and sophistication.

Situated with lake side views and comes fully furnished with patio doors, freestanding dining table and chairs, washer/dryer, storage, wine rack, integrated oven, fridge/freezer, and microwave.