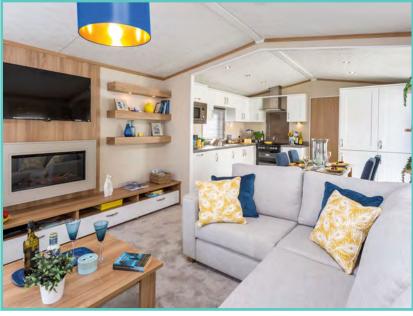

### New Lodge price includes 1 FREE gas bottle

A newcomer to the Atlas range, the large, light and airy open plan lounge, kitchen/dining area of the Oakwood Lodge simply oozes luxury living. Quiet elegance throughout combines with clever design to extract the maximum in convenience and practicality – generous size bedrooms, full size bath and en-suite shower in the master bedroom. Overall, a masterpiece in space and style. Clever contemporary design paired with high quality fixtures and fittings, make this a model everyone will be talking about as it sets the new standard for luxury and sophistication.

Situated with lake side views and comes fully furnished with patio doors, freestanding dining table and chairs, washer/dryer, storage, wine rack, integrated oven, fridge/freezer, and microwave.