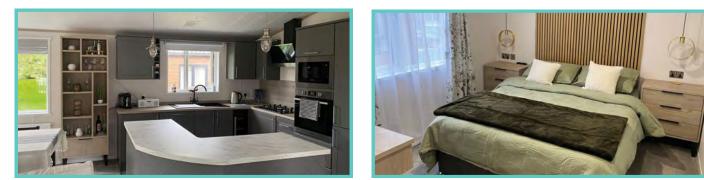

### New Lodge price includes 1 FREE gas bottle

A newcomer to the Atlas range, the large, light and airy open plan lounge, kitchen/dining area of the Oakwood Lodge simply oozes luxury living. Quiet elegance throughout combines with clever design to extract the maximum in convenience and practicality – generous size bedrooms, full size bath and en-suite shower in the master bedroom. Overall, a masterpiece in space and style. Clever contemporary design paired with high quality fixtures and fittings, make this a model everyone will be talking about as it sets the new standard for luxury and sophistication.

Situated with lake side views and comes fully furnished with patio doors, freestanding dining table and chairs, washer/dryer, storage, wine rack, integrated oven, fridge/freezer, and microwave.