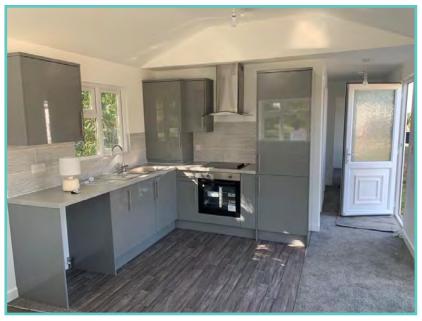

### WAS £179,995 NOW £160,000

Price includes 1 FREE gas bottle

The Lilac Lodge offers spacious, cozy living with a well-furnished lounge featuring two 2seater sofas and an electric stove-style fireplace. A brise soleil allows natural light while creating a warm ambiance. The fully fitted kitchen includes an oven, grill, 5-burner hob, and an integrated fridge freezer. An optional Luxury Pack adds a dishwasher, microwave, and washing machine. The master bedroom is elegantly appointed with a kingsize bed, walk-in wardrobe, and a dressing table. The twin bedroom has built-in storage and feature walls. The master ensuite has a bath with a shower, while the second bathroom has a shower cubicle. Note that some accessories are for display only.