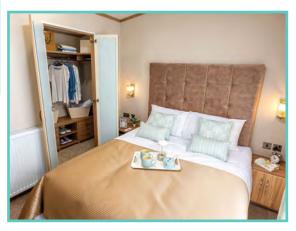

### New Lodge price includes 1 FREE gas bottle

A newcomer to the Atlas range, the large, light and airy open plan lounge, kitchen/dining area of the Oakwood Lodge simply oozes luxury living. Quiet elegance throughout combines with clever design to extract the maximum in convenience and practicality – generous size bedrooms, full size bath and en-suite shower in the master bedroom. Overall, a masterpiece in space and style. Clever contemporary design paired with high quality fixtures and fittings, make this a model everyone will be talking about as it sets the new standard for luxury and sophistication.

Situated with lake side views and comes fully furnished with patio doors, freestanding dining table and chairs, washer/dryer, storage, wine rack, integrated oven, fridge/freezer, and microwave.