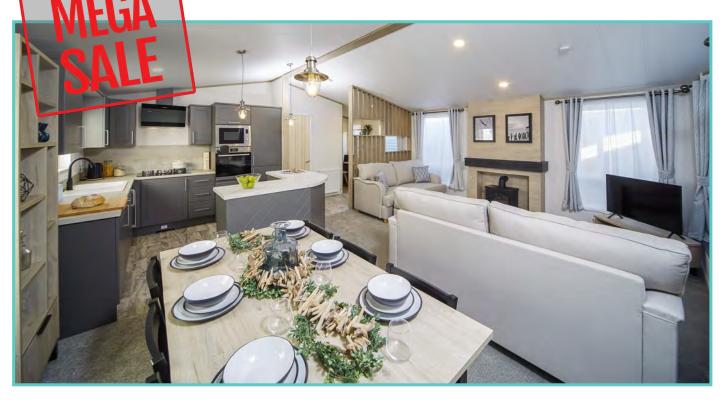

### New Lodge price includes 1 FREE gas bottle

A newcomer to the Atlas range, the large, light and airy open plan lounge, kitchen/dining area of the Oakwood Lodge simply oozes luxury living. Quiet elegance throughout combines with clever design to extract the maximum in convenience and practicality – generous size bedrooms, full size bath and en-suite shower in the master bedroom. Overall, a masterpiece in space and style. Clever contemporary design paired with high quality fixtures and fittings, make this a model everyone will be talking about as it sets the new standard for luxury and sophistication.

Situated with lake side views and comes fully furnished with patio doors, freestanding dining table and chairs, washer/dryer, storage, wine rack, integrated oven, fridge/freezer, and microwave.