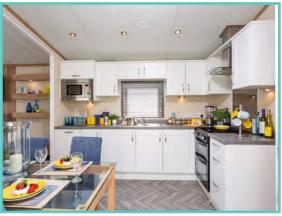

### New Lodge price includes 1 FREE gas bottle

A newcomer to the Atlas range, the large, light and airy open plan lounge, kitchen/dining area of the Oakwood Lodge simply oozes luxury living. Quiet elegance throughout combines with clever design to extract the maximum in convenience and practicality – generous size bedrooms, full size bath and en-suite shower in the master bedroom. Overall, a masterpiece in space and style. Clever contemporary design paired with high quality fixtures and fittings, make this a model everyone will be talking about as it sets the new standard for luxury and sophistication.

Situated with lake side views and comes fully furnished with patio doors, freestanding dining table and chairs, washer/dryer, storage, wine rack, integrated oven, fridge/freezer, and microwave.