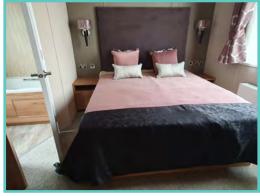

A spectacular home inside and out!

Features include: Bootility area with bench-seat & coat hooks. Cloakroom. Colour co-ordinated corner sofa, curtains, blinds, carpets, laminate & vinyl. Boutique style dining table with chairs, coffee table, nest of tables and sideboard. Solid oak breakfast bar & 2 stools. Kitchen features ivory stone quartz worktops. 5 burner gas hob, oven, microwave, dishwasher, fridge/freezer & washer dryer. Walk-in dressing area, en-suite and lake view to two bedrooms, plus third bedroom with bunk beds.