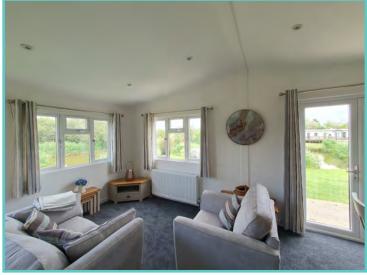

### New Lodge price includes 1 FREE gas bottle

A newcomer to the Atlas range, the large, light and airy open plan lounge, kitchen/dining area of the Oakwood Lodge simply oozes luxury living. Quiet elegance throughout combines with clever design to extract the maximum in convenience and practicality – generous size bedrooms, full size bath and en-suite shower in the master bedroom. Overall, a masterpiece in space and style. Clever contemporary design paired with high quality fixtures and fittings, make this a model everyone will be talking about as it sets the new standard for luxury and sophistication.

Situated with lake side views and comes fully furnished with patio doors, freestanding dining table and chairs, washer/dryer, storage, wine rack, integrated oven, fridge/freezer, and microwave.