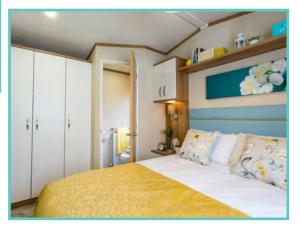

### New Lodge price includes 1 FREE gas bottle

A newcomer to the Atlas range, the large, light and airy open plan lounge, kitchen/dining area of the Oakwood Lodge simply oozes luxury living. Quiet elegance throughout combines with clever design to extract the maximum in convenience and practicality – generous size bedrooms, full size bath and en-suite shower in the master bedroom. Overall, a masterpiece in space and style. Clever contemporary design paired with high quality fixtures and fittings, make this a model everyone will be talking about as it sets the new standard for luxury and sophistication.

Situated with lake side views and comes fully furnished with patio doors, freestanding dining table and chairs, washer/dryer, storage, wine rack, integrated oven, fridge/freezer, and microwave.