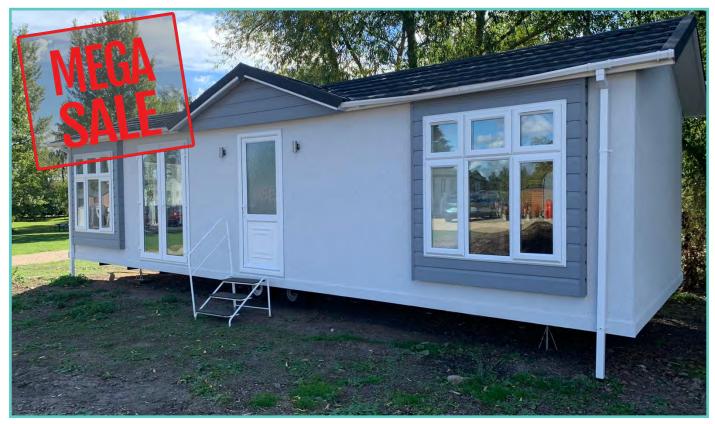

### New Lodge price includes 1 FREE gas bottle

A newcomer to the Atlas range, the large, light and airy open plan lounge, kitchen/dining area of the Oakwood Lodge simply oozes luxury living. Quiet elegance throughout combines with clever design to extract the maximum in convenience and practicality – generous size bedrooms, full size bath and en-suite shower in the master bedroom. Overall, a masterpiece in space and style. Clever contemporary design paired with high quality fixtures and fittings, make this a model everyone will be talking about as it sets the new standard for luxury and sophistication.

Situated with lake side views and comes fully furnished with patio doors, freestanding dining table and chairs, washer/dryer, storage, wine rack, integrated oven, fridge/freezer, and microwave.