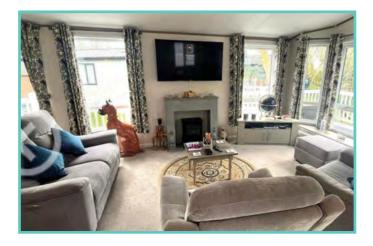

#### Truly a room with a view!

The dramatic full length bi-fold doors dominate the front elevation of the Hampton accentuating the feeling of opulence and light. With decking built to sit out over the lake which this lodge so proudly faces.

## Continued.....

With a combination of white tongue and groove walls and wooden floors to the deep blue accents and oversize bell pendant lighting. Beautiful finishes abound throughout, with the rich blue shaker kitchen topped with cool quartz surfaces, to the contrasting warmth of a solid oak breakfast bar and seating area.

A spectacular home inside and out!

Features include: Bootility area with bench-seat & coat hooks. Cloakroom. Colour co-ordinated corner sofa, curtains, blinds, carpets, laminate & vinyl. Boutique style dining table with chairs, coffee table, nest of tables and sideboard. Solid oak breakfast bar & 2 stools. Kitchen features ivory stone quartz worktops. 5 burner gas hob, oven, microwave, dishwasher, fridge/freezer & washer dryer. Walk-in dressing area, en-suite and lake view to two bedrooms, plus third bedroom with bunk beds.