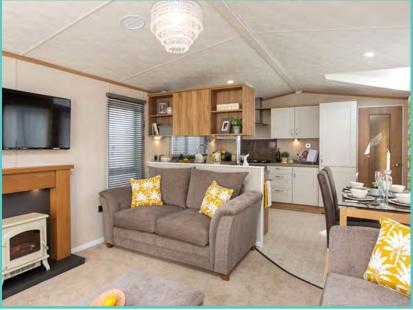

### New Lodge price includes 1 FREE gas bottle

A newcomer to the Atlas range, the large, light and airy open plan lounge, kitchen/dining area of the Oakwood Lodge simply oozes luxury living. Quiet elegance throughout combines with clever design to extract the maximum in convenience and practicality – generous size bedrooms, full size bath and en-suite shower in the master bedroom. Overall, a masterpiece in space and style. Clever contemporary design paired with high quality fixtures and fittings, make this a model everyone will be talking about as it sets the new standard for luxury and sophistication.

Situated with lake side views and comes fully furnished with patio doors, freestanding dining table and chairs, washer/dryer, storage, wine rack, integrated oven, fridge/freezer, and microwave.