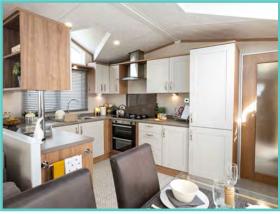

### New Lodge price includes 1 FREE gas bottle

A newcomer to the Atlas range, the large, light and airy open plan lounge, kitchen/dining area of the Oakwood Lodge simply oozes luxury living. Quiet elegance throughout combines with clever design to extract the maximum in convenience and practicality – generous size bedrooms, full size bath and en-suite shower in the master bedroom. Overall, a masterpiece in space and style. Clever contemporary design paired with high quality fixtures and fittings, make this a model everyone will be talking about as it sets the new standard for luxury and sophistication.

Situated with lake side views and comes fully furnished with patio doors, freestanding dining table and chairs, washer/dryer, storage, wine rack, integrated oven, fridge/freezer, and microwave.