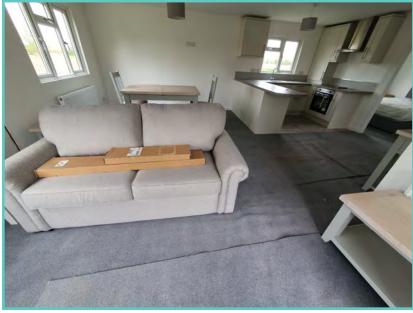

### New Lodge price includes 1 FREE gas bottle

A newcomer to the Atlas range, the large, light and airy open plan lounge, kitchen/dining area of the Oakwood Lodge simply oozes luxury living. Quiet elegance throughout combines with clever design to extract the maximum in convenience and practicality – generous size bedrooms, full size bath and en-suite shower in the master bedroom. Overall, a masterpiece in space and style. Clever contemporary design paired with high quality fixtures and fittings, make this a model everyone will be talking about as it sets the new standard for luxury and sophistication.

Situated with lake side views and comes fully furnished with patio doors, freestanding dining table and chairs, washer/dryer, storage, wine rack, integrated oven, fridge/freezer, and microwave.