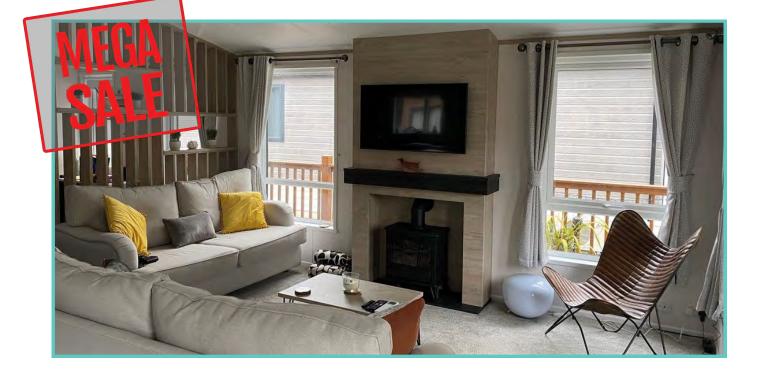

## **PRESTIGE HAMPTON**

50ft x 22ft, 3 Bed, 6 Berth, stunning lake views

#### Truly a room with a view!

The dramatic full length bi-fold doors dominate the front elevation of the Hampton accentuating the feeling of opulence and light. With decking built to sit out over the lake which this lodge so proudly faces.

A spectacular home inside and out!

Features include: Bootility area with bench-seat & coat hooks. Cloakroom. Colour co-ordinated corner sofa, curtains, blinds, carpets, laminate & vinyl. Boutique style dining table with chairs, coffee table, nest of tables and sideboard. Solid oak breakfast bar & 2 stools. Kitchen features ivory stone quartz worktops. 5 burner gas hob, oven, microwave, dishwasher, fridge/freezer & washer dryer. Walk-in dressing area, en-suite and lake view to two bedrooms, plus third bedroom with bunk beds.