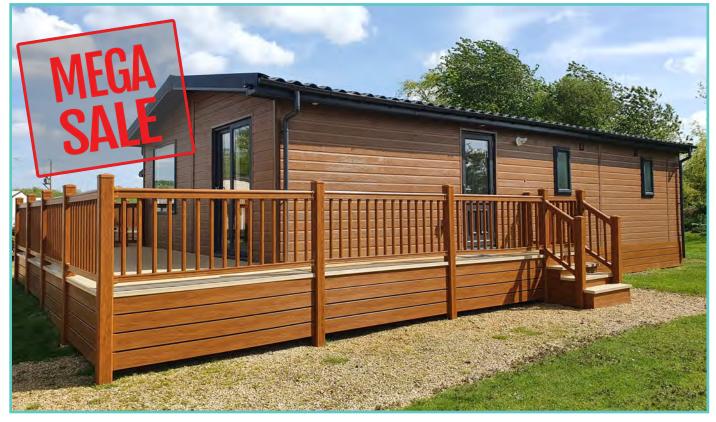

## **PRESTIGE HAMPTON**

50ft x 22ft, 3 Bed, 6 Berth, stunning lake views

### WAS £375,000 NOW £249,995

Price includes 1 FREE gas bottle

#### Truly a room with a view!

The dramatic full length bi-fold doors dominate the front elevation of the Hampton accentuating the feeling of opulence and light. With decking built to sit out over the lake which this lodge so proudly faces.