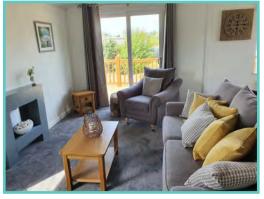

#### Truly a room with a view!

The dramatic full length bi-fold doors dominate the front elevation of the Hampton accentuating the feeling of opulence and light. With decking built to sit out over the lake which this lodge so proudly faces.

A spectacular home inside and out!

Features include: Bootility area with bench-seat & coat hooks. Cloakroom. Colour co-ordinated corner sofa, curtains, blinds, carpets, laminate & vinyl. Boutique style dining table with chairs, coffee table, nest of tables and sideboard. Solid oak breakfast bar & 2 stools. Kitchen features ivory stone quartz worktops. 5 burner gas hob, oven, microwave, dishwasher, fridge/freezer & washer dryer. Walk-in dressing area, en-suite and lake view to two bedrooms, plus third bedroom with bunk beds.