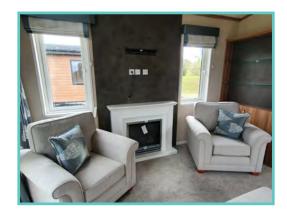

### New Lodge price includes 1 FREE gas bottle

A newcomer to the Atlas range, the large, light and airy open plan lounge, kitchen/dining area of the Oakwood Lodge simply oozes luxury living. Quiet elegance throughout combines with clever design to extract the maximum in convenience and practicality – generous size bedrooms, full size bath and en-suite shower in the master bedroom. Overall, a masterpiece in space and style. Clever contemporary design paired with high quality fixtures and fittings, make this a model everyone will be talking about as it sets the new standard for luxury and sophistication.

Situated with lake side views and comes fully furnished with patio doors, freestanding dining table and chairs, washer/dryer, storage, wine rack, integrated oven, fridge/freezer, and microwave.