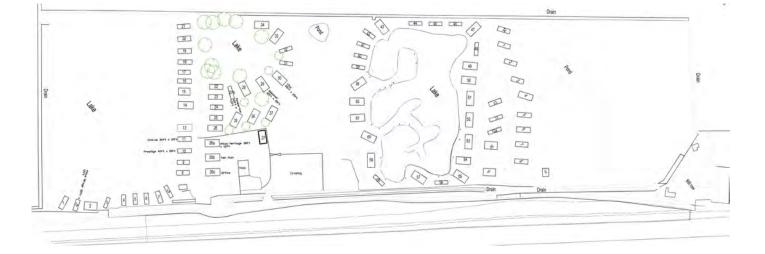

### Pisces Country Park, on the Norfolk / Cambridgeshire border.

Have you ever dreamed of waking up and walking out onto the decking only to be surrounded by beautiful serene Countryside?

Pisces Country Park offers you just that, as well as some of the best fishing in the Country. The lakes are heavily stocked with a wide variety of fish species.

Encompassing three lakes and set in over twenty-two acres. Perfect for those who wish to get away from it all and enjoy some peace and tranquillity.

12 month holiday licence.

### PISCES COUNTRY PARK NEW LODGES

| PL 16 | Atlas Twin Oakwood Lodge  | 40 x 20 | 2 bed, 6 berth | £149,995 | SOLD         |
|-------|---------------------------|---------|----------------|----------|--------------|
| PL 46 | Prestige Hampton Lodge    | 50 x 22 | 3 bed, 6 berth | £375,000 | NOW £249,995 |
| PL 61 | Pemberton Rivington Lodge | 42 x 14 | 2 bed, 6 berth | £119,995 | NOW £109,995 |
| PL M5 | Atlas Lilac Lodge         | 40 x 20 | 2 bed, 6 berth | £179,995 | NOW £160,000 |

### **PISCES COUNTRY PARK PRE-OWNED LODGES**

| PL 1   | Qualiluminar Ashwood | 38 x 12 | 1 bed, 4 berth | £80,000 NOW £75,000 |  |
|--------|----------------------|---------|----------------|---------------------|--|
| PL 15  | Tingdene Lodge       | 30 x 20 | 1 bed          | £69,995 ono         |  |
| PL 26b | Regal Symphony Lodge | 41 x 14 | 2 bed          | £75,000             |  |
| PL 27  | Tingdene Lodge       | 35 x 20 | 2 bed,         | £75,000 ono         |  |
| PL 29  | Atlas Debonair Lodge | 40 x 20 | 2 bed, 6 berth | £125,000            |  |
| PL 62  | Atlas Lilac Lodge    | 40 x 20 | 2 bed, 6 berth | £140,000            |  |

### ACORN HOLIDAY PARK NEW LODGES

| PL 1  | Pemberton Langton Lodge | 43 x 14 | 2 bed, 6 berth | £129,995           | NOW £119,995 |
|-------|-------------------------|---------|----------------|--------------------|--------------|
| PL 3  | Pemberton Serena Lodge  | 42 x 13 | 2 bed, 6 berth | £119,995           | NOW £109,995 |
| PL 4  | Stacey Twin Lodge       | 32 x 20 | 2 bed, 6 berth | £99,995            |              |
| PL 11 | Evolution Lodge         | 40 x 20 | 2 bed, 6 berth | £135,000           | NOW £109,995 |
| PL 13 | Pemberton Marlow Lodge  | 40 x 13 | 2 bed, 6 berth | <del>£95,000</del> | NOW £89,995  |
| PL M1 | Stacey Lodge            | 36 x 12 | 2 bed, 6 berth | £75,000            | NOW £69,995  |
| PL M2 | Stacey Lodge            | 36 x 12 | 2 bed, 6 berth | £75,000            | NOW £69,995  |
| PL M3 | Stacey Twin Lodge       | 32 x 20 | 2 bed, 6 berth | £99,995            |              |