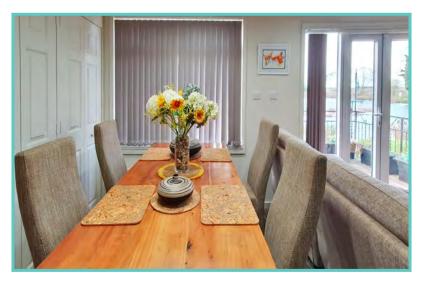

A spectacular home inside and out!

Features include: Bootility area with bench-seat & coat hooks. Cloakroom. Colour co-ordinated corner sofa, curtains, blinds, carpets, laminate & vinyl. Boutique style dining table with chairs, coffee table, nest of tables and sideboard. Solid oak breakfast bar & 2 stools. Kitchen features ivory stone quartz worktops. 5 burner gas hob, oven, microwave, dishwasher, fridge/freezer & washer dryer. Walk-in dressing area, en-suite and lake view to two bedrooms, plus third bedroom with bunk beds.