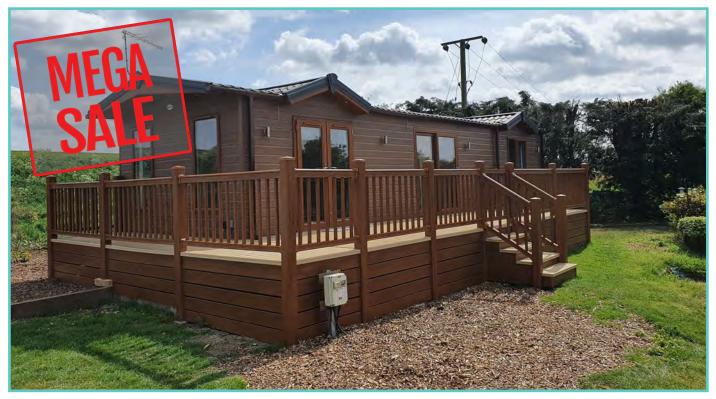

### PISCES COUNTRY PARK NEW LODGES

| PL 16 | Atlas Twin Oakwood Lodge  | 40 x 20 | 2 bed, 6 berth | £149,995 | SOLD         |
|-------|---------------------------|---------|----------------|----------|--------------|
| PL 46 | Prestige Hampton Lodge    | 50 x 22 | 3 bed, 6 berth | £375,000 | NOW £249,995 |
| PL 61 | Pemberton Rivington Lodge | 42 x 14 | 2 bed, 6 berth | £119,995 | NOW £109,995 |
| PL M5 | Atlas Lilac Lodge         | 40 x 20 | 2 bed, 6 berth | £179,995 | NOW £160,000 |

### New Lodge price includes 1 FREE gas bottle

A newcomer to the Atlas range, the large, light and airy open plan lounge, kitchen/dining area of the Oakwood Lodge simply oozes luxury living. Quiet elegance throughout combines with clever design to extract the maximum in convenience and practicality – generous size bedrooms, full size bath and en-suite shower in the master bedroom. Overall, a masterpiece in space and style. Clever contemporary design paired with high quality fixtures and fittings, make this a model everyone will be talking about as it sets the new standard for luxury and sophistication.