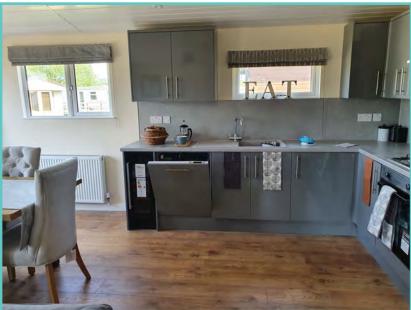

## Continued.....

With a combination of white tongue and groove walls and wooden floors to the deep blue accents and oversize bell pendant lighting. Beautiful finishes abound throughout, with the rich blue shaker kitchen topped with cool quartz surfaces, to the contrasting warmth of a solid oak breakfast bar and seating area.

A spectacular home inside and out!

Features include: Bootility area with bench-seat & coat hooks. Cloakroom. Colour co-ordinated corner sofa, curtains, blinds, carpets, laminate & vinyl. Boutique style dining table with chairs, coffee table, nest of tables and sideboard. Solid oak breakfast bar & 2 stools. Kitchen features ivory stone quartz worktops. 5 burner gas hob, oven, microwave, dishwasher, fridge/freezer & washer dryer. Walk-in dressing area, en-suite and lake view to two bedrooms, plus third bedroom with bunk beds.