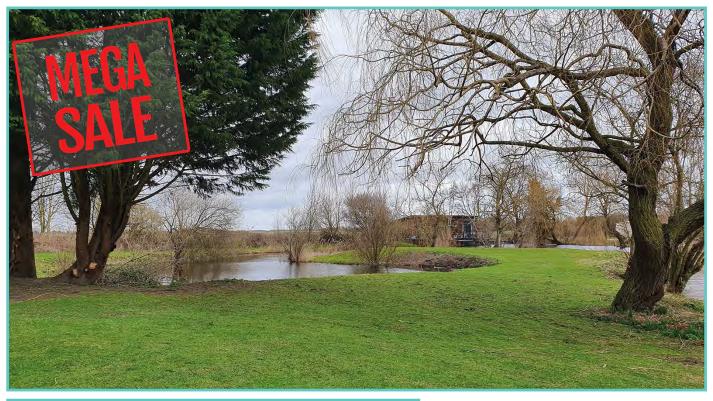

### Pisces Country Park, on the Norfolk / Cambridgeshire border.

Have you ever dreamed of waking up and walking out onto the decking only to be surrounded by beautiful serene Countryside?

Pisces Country Park offers you just that, as well as some of the best fishing in the Country. The lakes are heavily stocked with a wide variety of fish species.

Encompassing three lakes and set in over twenty-two acres. Perfect for those who wish to get away from it all and enjoy some peace and tranquillity.

12 month holiday licence.

#### What facilities are on the parks?

Here at Pisces Country Park & Acorn Holiday Park we are proud to be known as the home to some of the best and well stocked fishing lakes in the Norfolk and Cambridgeshire area. We are friendly parks and our aim is to provide an enjoyable and fun fishing experience for people looking to fish in the peace and quiet of a stunning country park. We have three fishing lakes (suitable for both competitive and leisure fishing).