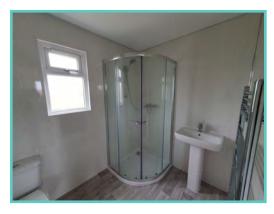

A spectacular home inside and out!

Features include: Bootility area with bench-seat & coat hooks. Cloakroom. Colour co-ordinated corner sofa, curtains, blinds, carpets, laminate & vinyl. Boutique style dining table with chairs, coffee table, nest of tables and sideboard. Solid oak breakfast bar & 2 stools. Kitchen features ivory stone quartz worktops. 5 burner gas hob, oven, microwave, dishwasher, fridge/freezer & washer dryer. Walk-in dressing area, en-suite and lake view to two bedrooms, plus third bedroom with bunk beds.