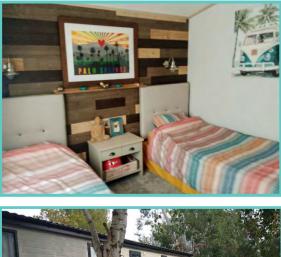

A spectacular home inside and out!

Features include: Bootility area with bench-seat & coat hooks. Cloakroom. Colour co-ordinated corner sofa, curtains, blinds, carpets, laminate & vinyl. Boutique style dining table with chairs, coffee table, nest of tables and sideboard. Solid oak breakfast bar & 2 stools. Kitchen features ivory stone quartz worktops. 5 burner gas hob, oven, microwave, dishwasher, fridge/freezer & washer dryer. Walk-in dressing area, en-suite and lake view to two bedrooms, plus third bedroom with bunk beds.