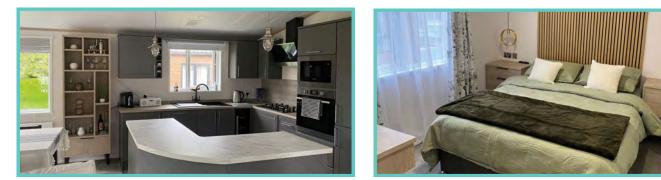

A spectacular home inside and out!

Features include: Bootility area with bench-seat & coat hooks. Cloakroom. Colour co-ordinated corner sofa, curtains, blinds, carpets, laminate & vinyl. Boutique style dining table with chairs, coffee table, nest of tables and sideboard. Solid oak breakfast bar & 2 stools. Kitchen features ivory stone quartz worktops. 5 burner gas hob, oven, microwave, dishwasher, fridge/freezer & washer dryer. Walk-in dressing area, en-suite and lake view to two bedrooms, plus third bedroom with bunk beds.