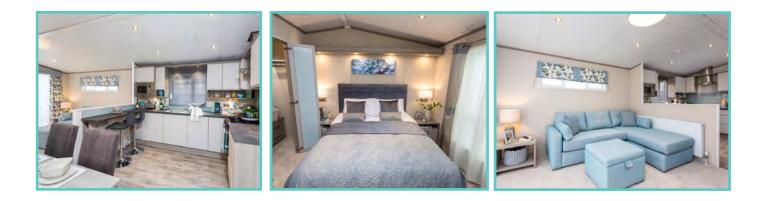

## **PEMBERTON RIVINGTON LODGE**

42ft x 14ft, 2 Bed, 6 Berth

### WAS £119,995 NOW £109,995

#### Price includes 1 FREE gas bottle

The Rivington has a 'boutique hotel' styling throughout with sumptuous fabrics and bold accents. Owners love the lounge console unit and the en-suite bath to the master bedroom has made an absolute splash! The large patio door to the front elevation gives uninterrupted lakeside views from the comfort of your lounge, perfect for watching those sunrises and sunsets!