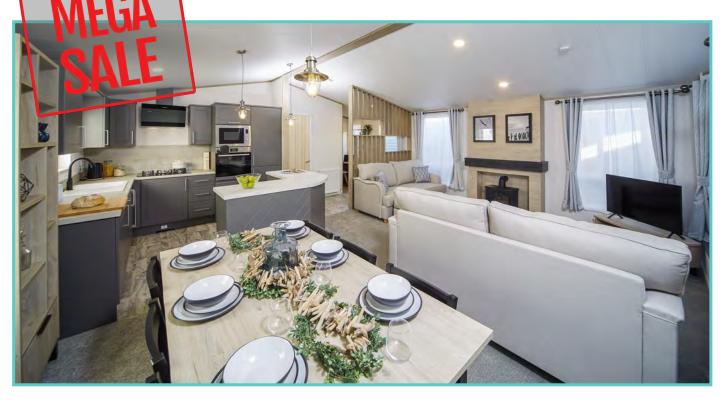

## **PRESTIGE HAMPTON**

50ft x 22ft, 3 Bed, 6 Berth, stunning lake views

### WAS £375,000 NOW £249,995

Price includes 1 FREE gas bottle

#### Truly a room with a view!

The dramatic full length bi-fold doors dominate the front elevation of the Hampton accentuating the feeling of opulence and light. With decking built to sit out over the lake which this lodge so proudly faces.