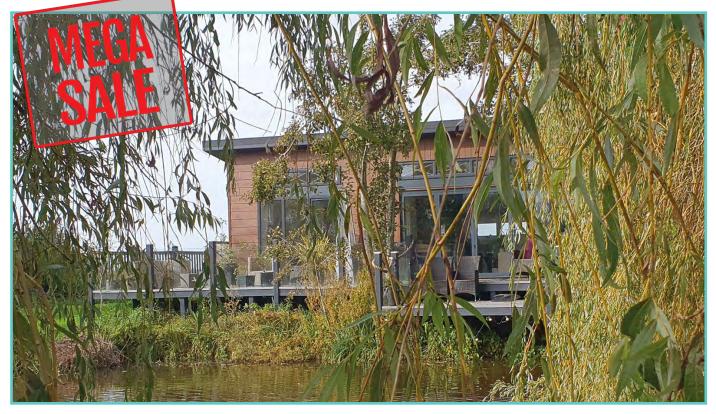

### New Lodge price includes 1 FREE gas bottle

A newcomer to the Atlas range, the large, light and airy open plan lounge, kitchen/dining area of the Oakwood Lodge simply oozes luxury living. Quiet elegance throughout combines with clever design to extract the maximum in convenience and practicality – generous size bedrooms, full size bath and en-suite shower in the master bedroom. Overall, a masterpiece in space and style. Clever contemporary design paired with high quality fixtures and fittings, make this a model everyone will be talking about as it sets the new standard for luxury and sophistication.

Situated with lake side views and comes fully furnished with patio doors, freestanding dining table and chairs, washer/dryer, storage, wine rack, integrated oven, fridge/freezer, and microwave.