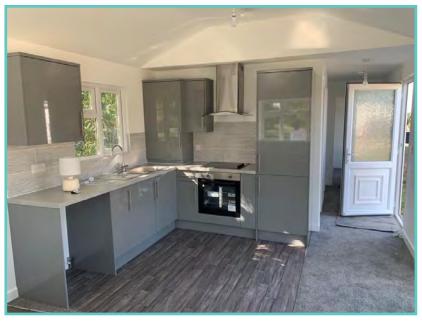

### New Lodge price includes 1 FREE gas bottle

A newcomer to the Atlas range, the large, light and airy open plan lounge, kitchen/dining area of the Oakwood Lodge simply oozes luxury living. Quiet elegance throughout combines with clever design to extract the maximum in convenience and practicality – generous size bedrooms, full size bath and en-suite shower in the master bedroom. Overall, a masterpiece in space and style. Clever contemporary design paired with high quality fixtures and fittings, make this a model everyone will be talking about as it sets the new standard for luxury and sophistication.

Situated with lake side views and comes fully furnished with patio doors, freestanding dining table and chairs, washer/dryer, storage, wine rack, integrated oven, fridge/freezer, and microwave.