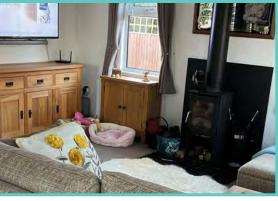

### New Lodge price includes 1 FREE gas bottle

A newcomer to the Atlas range, the large, light and airy open plan lounge, kitchen/dining area of the Oakwood Lodge simply oozes luxury living. Quiet elegance throughout combines with clever design to extract the maximum in convenience and practicality – generous size bedrooms, full size bath and en-suite shower in the master bedroom. Overall, a masterpiece in space and style. Clever contemporary design paired with high quality fixtures and fittings, make this a model everyone will be talking about as it sets the new standard for luxury and sophistication.

Situated with lake side views and comes fully furnished with patio doors, freestanding dining table and chairs, washer/dryer, storage, wine rack, integrated oven, fridge/freezer, and microwave.