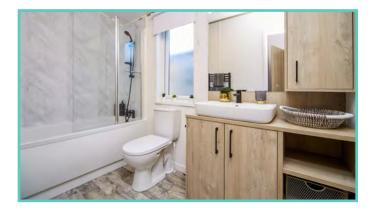

A spectacular home inside and out!

Features include: Bootility area with bench-seat & coat hooks. Cloakroom. Colour co-ordinated corner sofa, curtains, blinds, carpets, laminate & vinyl. Boutique style dining table with chairs, coffee table, nest of tables and sideboard. Solid oak breakfast bar & 2 stools. Kitchen features ivory stone quartz worktops. 5 burner gas hob, oven, microwave, dishwasher, fridge/freezer & washer dryer. Walk-in dressing area, en-suite and lake view to two bedrooms, plus third bedroom with bunk beds.