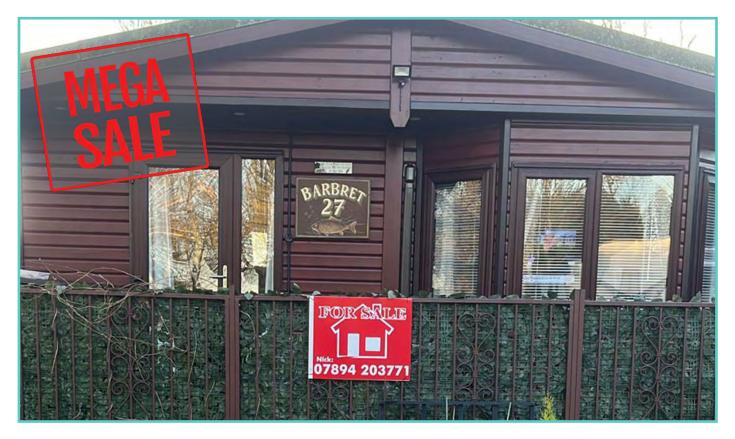

**LODGE - PLOT 1 - PRE-OWNED** 

## **QUALILUMINAR ASHWOOD**

38ft x 12ft, 1 Bed, 4 Berth

### WAS £80,000 NOW £75,000

If you are looking for a really homely holiday home then this is ideal for you. Comes with stunning front lake views, decking included in the price, double glazed, central heating, fully furnished, back garden.