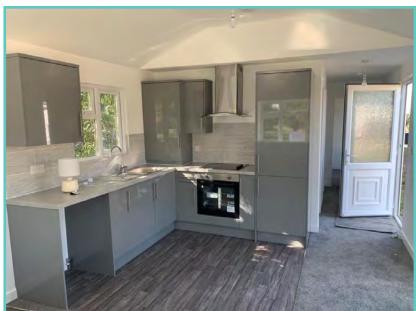

#### Continued.....

With a combination of white tongue and groove walls and wooden floors to the deep blue accents and oversize bell pendant lighting. Beautiful finishes abound throughout, with the rich blue shaker kitchen topped with cool quartz surfaces, to the contrasting warmth of a solid oak breakfast bar and seating area.

A spectacular home inside and out!

Features include: Bootility area with bench-seat & coat hooks. Cloakroom. Colour co-ordinated corner sofa, curtains, blinds, carpets, laminate & vinyl. Boutique style dining table with chairs, coffee table, nest of tables and sideboard. Solid oak breakfast bar & 2 stools. Kitchen features ivory stone quartz worktops. 5 burner gas hob, oven, microwave, dishwasher, fridge/freezer & washer dryer. Walk-in dressing area, en-suite and lake view to two bedrooms, plus third bedroom with bunk beds.