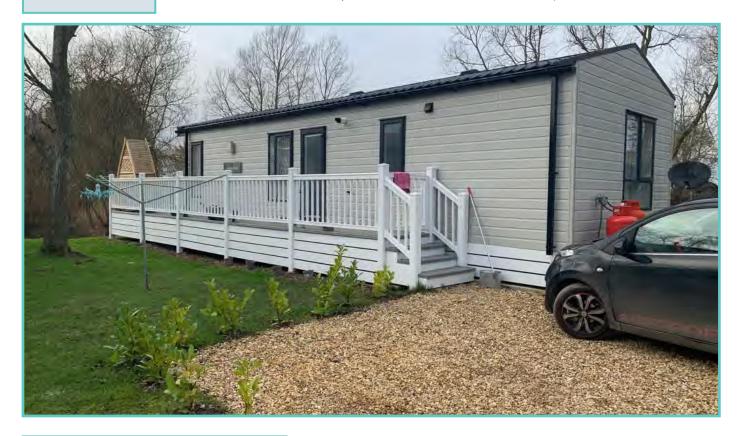

#### **LODGE - PLOT 46**

#### PRESTIGE HAMPTON

50ft x 22ft, 3 Bed, 6 Berth, stunning lake views

£375,000

#### Truly a room with a view!

The dramatic full length bi-fold doors dominate the front elevation of the Hampton accentuating the feeling of opulence and light. With decking built to sit out over the lake which this lodge so proudly faces.

Thermowood & Cedar cladding. Anthracite grey UPVC windows and doors.