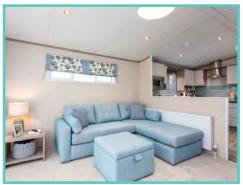

A spectacular home inside and out!

Features include: Bootility area with bench-seat & coat hooks. Cloakroom. Colour co-ordinated corner sofa, curtains, blinds, carpets, laminate & vinyl. Boutique style dining table with chairs, coffee table, nest of tables and sideboard. Solid oak breakfast bar & 2 stools. Kitchen features ivory stone quartz worktops. 5 burner gas hob, oven, microwave, dishwasher, fridge/freezer & washer dryer. Walk-in dressing area, en-suite and lake view to two bedrooms, plus third bedroom with bunk beds.