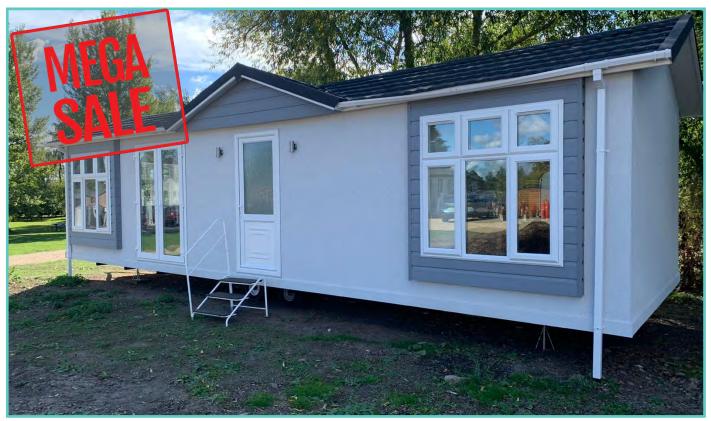

#### ATLAS TWIN OAKWOOD LODGE

40ft x 20ft, 2 Bedrooms, 6 Berth

£149,995

2023 ground rent and 2 gas bottles included in the price!!

A newcomer to the Atlas range, the large, light and airy open plan lounge, kitchen/dining area of the Oakwood Lodge simply oozes luxury living. Quiet elegance throughout combines with clever design to extract the maximum in convenience and practicality – generous size bedrooms, full size bath and en-suite shower in the master bedroom. Overall, a masterpiece in space and style. Clever contemporary design paired with high quality fixtures and fittings, make this a model everyone will be talking about as it sets the new standard for luxury and sophistication.

Comes fully furnished with patio doors, freestanding dining table and chairs, washer/dryer, storage, wine rack, integrated oven, fridge/freezer and microwave.