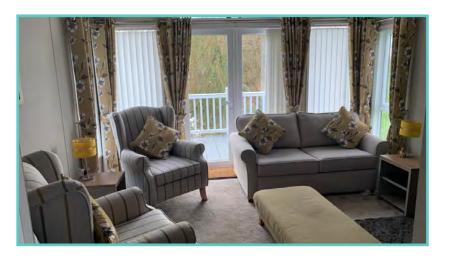

#### Truly a room with a view!

The dramatic full length bi-fold doors dominate the front elevation of the Hampton accentuating the feeling of opulence and light. With decking built to sit out over the lake which this lodge so proudly faces.

#### Continued.....

With a combination of white tongue and groove walls and wooden floors to the deep blue accents and oversize bell pendant lighting. Beautiful finishes abound throughout, with the rich blue shaker kitchen topped with cool quartz surfaces, to the contrasting warmth of a solid oak breakfast bar and seating area.

A spectacular home inside and out!

Features include: Bootility area with bench-seat & coat hooks. Cloakroom. Colour co-ordinated corner sofa, curtains, blinds, carpets, laminate & vinyl. Boutique style dining table with chairs, coffee table, nest of tables and sideboard. Solid oak breakfast bar & 2 stools. Kitchen features ivory stone quartz worktops. 5 burner gas hob, oven, microwave, dishwasher, fridge/freezer & washer dryer. Walk-in dressing area, en-suite and lake view to two bedrooms, plus third bedroom with bunk beds.