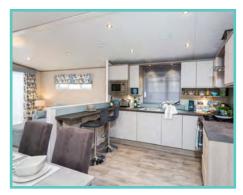

#### Continued.....

With a combination of white tongue and groove walls and wooden floors to the deep blue accents and oversize bell pendant lighting. Beautiful finishes abound throughout, with the rich blue shaker kitchen topped with cool quartz surfaces, to the contrasting warmth of a solid oak breakfast bar and seating area.

A spectacular home inside and out!

Features include: Bootility area with bench-seat & coat hooks. Cloakroom. Colour co-ordinated corner sofa, curtains, blinds, carpets, laminate & vinyl. Boutique style dining table with chairs, coffee table, nest of tables and sideboard. Solid oak breakfast bar & 2 stools. Kitchen features ivory stone quartz worktops. 5 burner gas hob, oven, microwave, dishwasher, fridge/freezer & washer dryer. Walk-in dressing area, en-suite and lake view to two bedrooms, plus third bedroom with bunk beds.