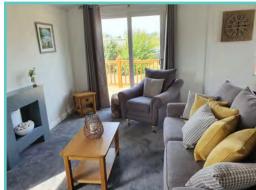

#### PRESTIGE HAMPTON

50ft x 22ft, 3 Bed, 6 Berth, stunning lake views

£375,000

#### Truly a room with a view!

The dramatic full length bi-fold doors dominate the front elevation of the Hampton accentuating the feeling of opulence and light. With decking built to sit out over the lake which this lodge so proudly faces.

A spectacular home inside and out!

Features include: Bootility area with bench-seat & coat hooks. Cloakroom. Colour co-ordinated corner sofa, curtains, blinds, carpets, laminate & vinyl. Boutique style dining table with chairs, coffee table, nest of tables and sideboard. Solid oak breakfast bar & 2 stools. Kitchen features ivory stone quartz worktops. 5 burner gas hob, oven, microwave, dishwasher, fridge/freezer & washer dryer. Walk-in dressing area, en-suite and lake view to two bedrooms, plus third bedroom with bunk beds.