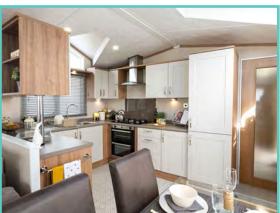

#### PRESTIGE HAMPTON

50ft x 22ft, 3 Bed, 6 Berth, stunning lake views

£375,000

#### Truly a room with a view!

The dramatic full length bi-fold doors dominate the front elevation of the Hampton accentuating the feeling of opulence and light. With decking built to sit out over the lake which this lodge so proudly faces.

#### Continued.....

With a combination of white tongue and groove walls and wooden floors to the deep blue accents and oversize bell pendant lighting. Beautiful finishes abound throughout, with the rich blue shaker kitchen topped with cool quartz surfaces, to the contrasting warmth of a solid oak breakfast bar and seating area.

A spectacular home inside and out!

Features include: Bootility area with bench-seat & coat hooks. Cloakroom. Colour co-ordinated corner sofa, curtains, blinds, carpets, laminate & vinyl. Boutique style dining table with chairs, coffee table, nest of tables and sideboard. Solid oak breakfast bar & 2 stools. Kitchen features ivory stone quartz worktops. 5 burner gas hob, oven, microwave, dishwasher, fridge/freezer & washer dryer. Walk-in dressing area, en-suite and lake view to two bedrooms, plus third bedroom with bunk beds.