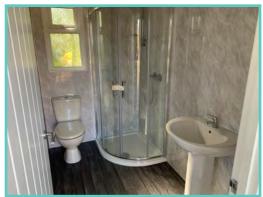

A spectacular home inside and out!

Features include: Bootility area with bench-seat & coat hooks. Cloakroom. Colour co-ordinated corner sofa, curtains, blinds, carpets, laminate & vinyl. Boutique style dining table with chairs, coffee table, nest of tables and sideboard. Solid oak breakfast bar & 2 stools. Kitchen features ivory stone quartz worktops. 5 burner gas hob, oven, microwave, dishwasher, fridge/freezer & washer dryer. Walk-in dressing area, en-suite and lake view to two bedrooms, plus third bedroom with bunk beds.