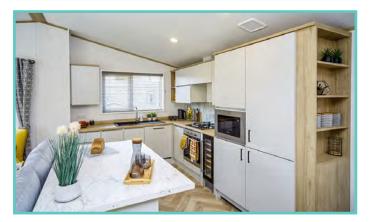

#### PRESTIGE HAMPTON

50ft x 22ft, 3 Bed, 6 Berth, stunning lake views

£375,000

#### Continued.....

With a combination of white tongue and groove walls and wooden floors to the deep blue accents and oversize bell pendant lighting. Beautiful finishes abound throughout, with the rich blue shaker kitchen topped with cool quartz surfaces, to the contrasting warmth of a solid oak breakfast bar and seating area.

A spectacular home inside and out!

Features include: Bootility area with bench-seat & coat hooks. Cloakroom. Colour co-ordinated corner sofa, curtains, blinds, carpets, laminate & vinyl. Boutique style dining table with chairs, coffee table, nest of tables and sideboard. Solid oak breakfast bar & 2 stools. Kitchen features ivory stone quartz worktops. 5 burner gas hob, oven, microwave, dishwasher, fridge/freezer & washer dryer. Walk-in dressing area, en-suite and lake view to two bedrooms, plus third bedroom with bunk beds.