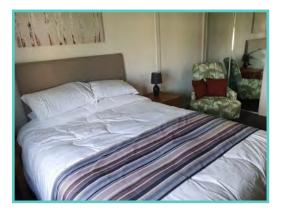

#### PRESTIGE HAMPTON

50ft x 22ft, 3 Bed, 6 Berth, stunning lake views

£375,000

A spectacular home inside and out!

Features include: Bootility area with bench-seat & coat hooks. Cloakroom. Colour co-ordinated corner sofa, curtains, blinds, carpets, laminate & vinyl. Boutique style dining table with chairs, coffee table, nest of tables and sideboard. Solid oak breakfast bar & 2 stools. Kitchen features ivory stone quartz worktops. 5 burner gas hob, oven, microwave, dishwasher, fridge/freezer & washer dryer. Walk-in dressing area, en-suite and lake view to two bedrooms, plus third bedroom with bunk beds.