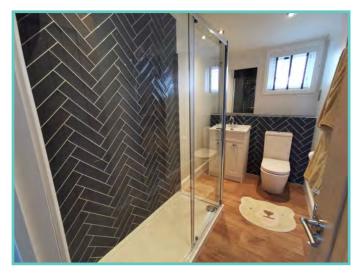

#### PRESTIGE HAMPTON

50ft x 22ft, 3 Bed, 6 Berth, stunning lake views

£375,000

#### Truly a room with a view!

The dramatic full length bi-fold doors dominate the front elevation of the Hampton accentuating the feeling of opulence and light. With decking built to sit out over the lake which this lodge so proudly faces.

#### Continued.....

With a combination of white tongue and groove walls and wooden floors to the deep blue accents and oversize bell pendant lighting. Beautiful finishes abound throughout, with the rich blue shaker kitchen topped with cool quartz surfaces, to the contrasting warmth of a solid oak breakfast bar and seating area.

A spectacular home inside and out!

Features include: Bootility area with bench-seat & coat hooks. Cloakroom. Colour co-ordinated corner sofa, curtains, blinds, carpets, laminate & vinyl. Boutique style dining table with chairs, coffee table, nest of tables and sideboard. Solid oak breakfast bar & 2 stools. Kitchen features ivory stone quartz worktops. 5 burner gas hob, oven, microwave, dishwasher, fridge/freezer & washer dryer. Walk-in dressing area, en-suite and lake view to two bedrooms, plus third bedroom with bunk beds.