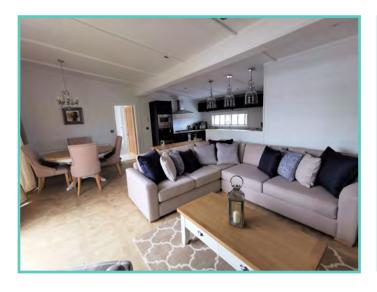

#### Continued.....

With a combination of white tongue and groove walls and wooden floors to the deep blue accents and oversize bell pendant lighting. Beautiful finishes abound throughout, with the rich blue shaker kitchen topped with cool quartz surfaces, to the contrasting warmth of a solid oak breakfast bar and seating area.

A spectacular home inside and out!

Features include: Bootility area with bench-seat & coat hooks. Cloakroom. Colour co-ordinated corner sofa, curtains, blinds, carpets, laminate & vinyl. Boutique style dining table with chairs, coffee table, nest of tables and sideboard. Solid oak breakfast bar & 2 stools. Kitchen features ivory stone quartz worktops. 5 burner gas hob, oven, microwave, dishwasher, fridge/freezer & washer dryer. Walk-in dressing area, en-suite and lake view to two bedrooms, plus third bedroom with bunk beds.