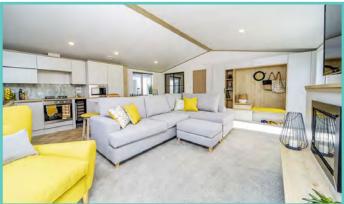

#### PRESTIGE HAMPTON

50ft x 22ft, 3 Bed, 6 Berth, stunning lake views

£375,000

#### Truly a room with a view!

The dramatic full length bi-fold doors dominate the front elevation of the Hampton accentuating the feeling of opulence and light. With decking built to sit out over the lake which this lodge so proudly faces.

#### Continued.....

With a combination of white tongue and groove walls and wooden floors to the deep blue accents and oversize bell pendant lighting. Beautiful finishes abound throughout, with the rich blue shaker kitchen topped with cool quartz surfaces, to the contrasting warmth of a solid oak breakfast bar and seating area.

A spectacular home inside and out!

Features include: Bootility area with bench-seat & coat hooks. Cloakroom. Colour co-ordinated corner sofa, curtains, blinds, carpets, laminate & vinyl. Boutique style dining table with chairs, coffee table, nest of tables and sideboard. Solid oak breakfast bar & 2 stools. Kitchen features ivory stone quartz worktops. 5 burner gas hob, oven, microwave, dishwasher, fridge/freezer & washer dryer. Walk-in dressing area, en-suite and lake view to two bedrooms, plus third bedroom with bunk beds.