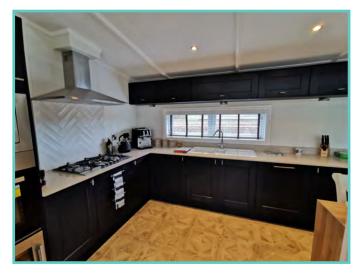

#### PRESTIGE HAMPTON

50ft x 22ft, 3 Bed, 6 Berth, stunning lake views

£375,000

#### Truly a room with a view!

The dramatic full length bi-fold doors dominate the front elevation of the Hampton accentuating the feeling of opulence and light. With decking built to sit out over the lake which this lodge so proudly faces.

#### Continued.....

With a combination of white tongue and groove walls and wooden floors to the deep blue accents and oversize bell pendant lighting. Beautiful finishes abound throughout, with the rich blue shaker kitchen topped with cool quartz surfaces, to the contrasting warmth of a solid oak breakfast bar and seating area.

A spectacular home inside and out!

Features include: Bootility area with bench-seat & coat hooks. Cloakroom. Colour co-ordinated corner sofa, curtains, blinds, carpets, laminate & vinyl. Boutique style dining table with chairs, coffee table, nest of tables and sideboard. Solid oak breakfast bar & 2 stools. Kitchen features ivory stone quartz worktops. 5 burner gas hob, oven, microwave, dishwasher, fridge/freezer & washer dryer. Walk-in dressing area, en-suite and lake view to two bedrooms, plus third bedroom with bunk beds.