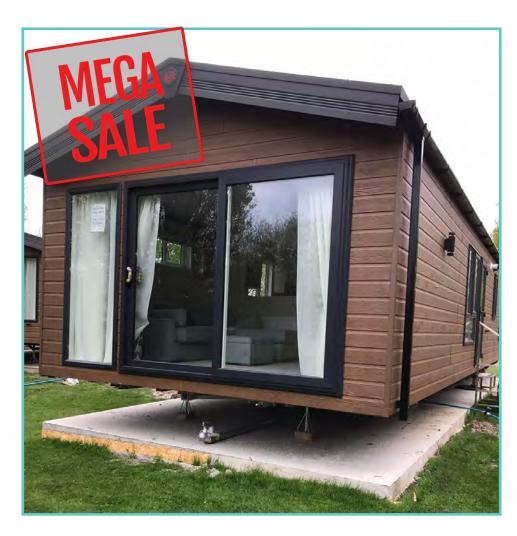

#### **LODGE - PLOT 61**

#### PEMBERTON RIVINGTON LODGE

42ft x 14ft, 2 Bed, 6 Berth

£119,995

Price includes £15,000 worth of decking and ground rent for 2023

The Rivington has a 'boutique hotel' styling throughout with sumptuous fabrics and bold accents. Owners love the lounge console unit and the en-suite bath to the master bedroom has made an absolute splash! The large patio door to the front elevation gives uninterrupted lakeside views from the comfort of your lounge, perfect for watching those sunrises and sunsets!