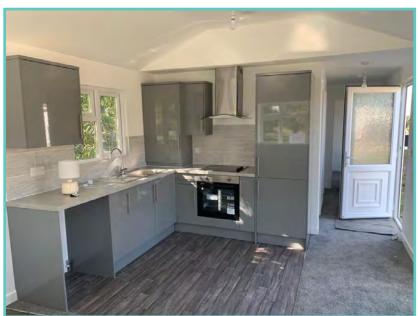

A spectacular home inside and out!

Features include: Bootility area with bench-seat & coat hooks. Cloakroom. Colour co-ordinated corner sofa, curtains, blinds, carpets, laminate & vinyl. Boutique style dining table with chairs, coffee table, nest of tables and sideboard. Solid oak breakfast bar & 2 stools. Kitchen features ivory stone quartz worktops. 5 burner gas hob, oven, microwave, dishwasher, fridge/freezer & washer dryer. Walk-in dressing area, en-suite and lake view to two bedrooms, plus third bedroom with bunk beds.