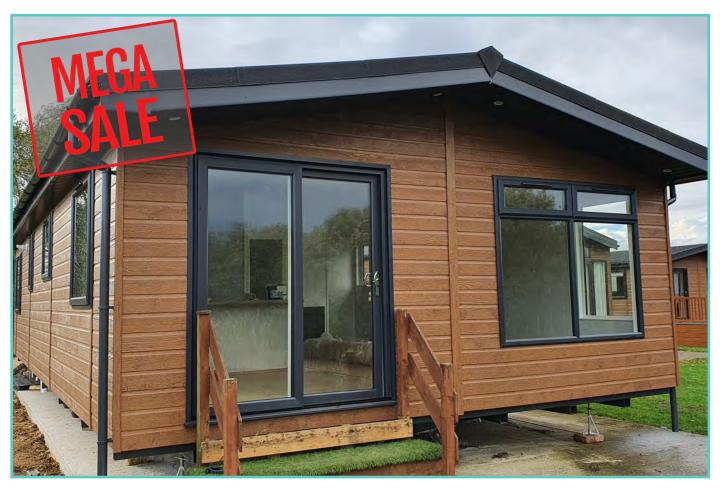

#### **LODGE - PLOT 46**

#### PRESTIGE HAMPTON

50ft x 22ft, 3 Bed, 6 Berth, stunning lake views

£375,000

#### Truly a room with a view!

The dramatic full length bi-fold doors dominate the front elevation of the Hampton accentuating the feeling of opulence and light. With decking built to sit out over the lake which this lodge so proudly faces.