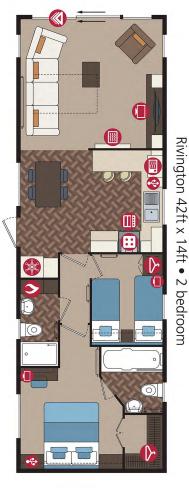

#### **LODGE - PLOT 61**

#### PEMBERTON RIVINGTON LODGE

42ft x 14ft, 2 Bed, 6 Berth

£119,995

Price includes £15,000 worth of decking and ground rent for 2023

The Rivington has a 'boutique hotel' styling throughout with sumptuous fabrics and bold accents. Owners love the lounge console unit and the en-suite bath to the master bedroom has made an absolute splash! The large patio door to the front elevation gives uninterrupted lakeside views from the comfort of your lounge, perfect for watching those sunrises and sunsets!