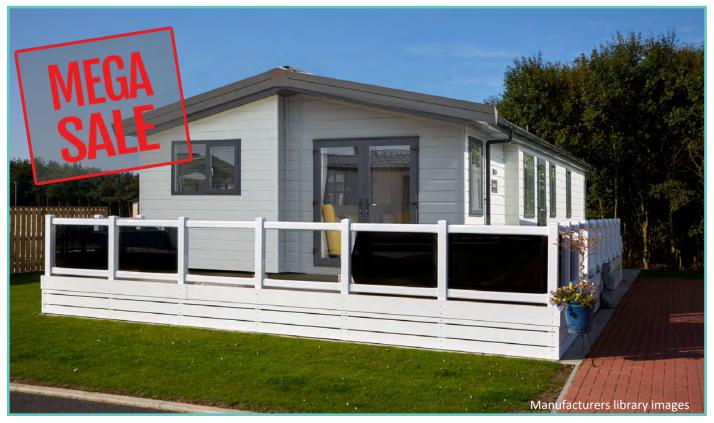

#### **FOR SALE**

## PISCES COUNTRY PARK NEW STATICS & LODGES

| PL46   | Prestige Hampton Lodge    | 50 x 22 | 3 bed, 6 berth | £375,000 |              |
|--------|---------------------------|---------|----------------|----------|--------------|
| PL 61  | Pemberton Rivington Lodge | 42 x 14 | 2 bed, 6 berth | £119,995 |              |
| PL TBC | Pemberton Marlow Lodge    | 40 x 13 | 2 bed, 6 berth | £95,000  | NOW £89,995  |
| PL TBC | Pemberton Serena Lodge    | 42 x 13 | 2 bed, 6 berth | £119,995 | NOW £109,995 |
| PL TBC | Stacey Lodge              | 36 x 12 | 2 bed, 6 berth | £75,000  | NOW £69,995  |