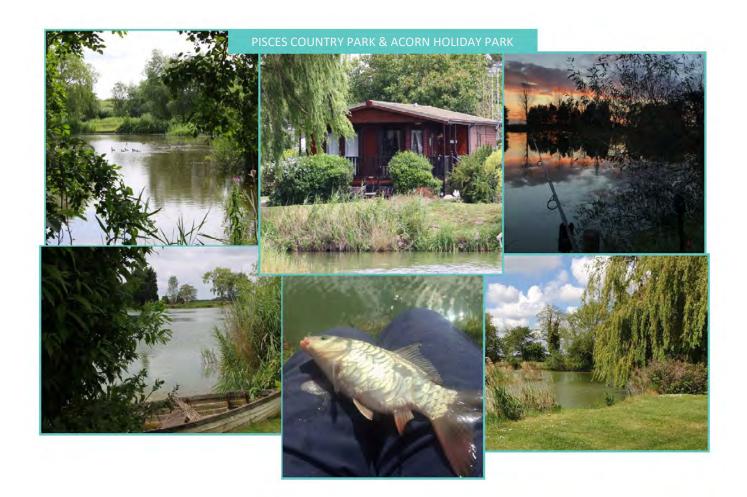

The lakes are heavily stocked with a wide variety of fish species.

The park has won the David Bellamy Conservation Gold Awards for countryside achievement plus has been recommended by some of the Country's most illustrious anglers such as Bob Nudd MBE and Matt Hayes for fishing.

#### What facilities are on the parks?

Here at Pisces Country Park & Acorn Holiday Park we are proud to be known as the home to some of the best and well stocked fishing lakes in the Norfolk and Cambridgeshire area. We are friendly parks and our aim is to provide an enjoyable and fun fishing experience for people looking to fish in the peace and quiet of a stunning country park. We have three fishing lakes (suitable for both competitive and leisure fishing).