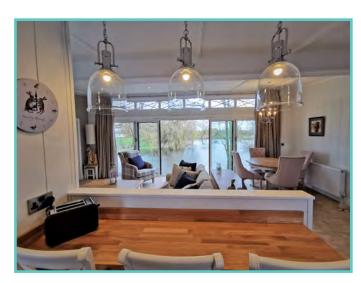

#### PRESTIGE HAMPTON

50ft x 22ft, 3 Bed, 6 Berth, stunning lake views

£375,000

#### Truly a room with a view!

The dramatic full length bi-fold doors dominate the front elevation of the Hampton accentuating the feeling of opulence and light. With decking built to sit out over the lake which this lodge so proudly faces.

#### Continued.....

With a combination of white tongue and groove walls and wooden floors to the deep blue accents and oversize bell pendant lighting. Beautiful finishes abound throughout, with the rich blue shaker kitchen topped with cool quartz surfaces, to the contrasting warmth of a solid oak breakfast bar and seating area.

A spectacular home inside and out!

Features include: Bootility area with bench-seat & coat hooks. Cloakroom. Colour co-ordinated corner sofa, curtains, blinds, carpets, laminate & vinyl. Boutique style dining table with chairs, coffee table, nest of tables and sideboard. Solid oak breakfast bar & 2 stools. Kitchen features ivory stone quartz worktops. 5 burner gas hob, oven, microwave, dishwasher, fridge/freezer & washer dryer. Walk-in dressing area, en-suite and lake view to two bedrooms, plus third bedroom with bunk beds.