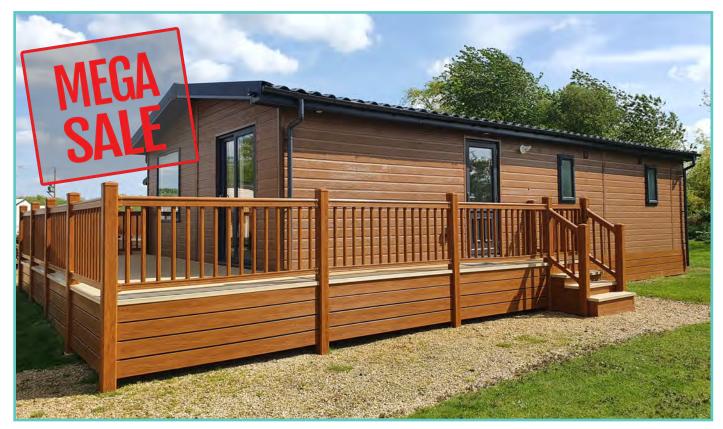

#### **LODGE - PLOT 61**

#### PEMBERTON RIVINGTON LODGE

42ft x 14ft, 2 Bed, 6 Berth

£119,995

Price includes £15,000 worth of decking and ground rent for 2023

The Rivington has a 'boutique hotel' styling throughout with sumptuous fabrics and bold accents. Owners love the lounge console unit and the en-suite bath to the master bedroom has made an absolute splash! The large patio door to the front elevation gives uninterrupted lakeside views from the comfort of your lounge, perfect for watching those sunrises and sunsets!