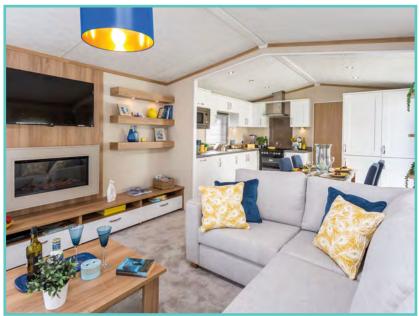

#### Truly a room with a view!

The dramatic full length bi-fold doors dominate the front elevation of the Hampton accentuating the feeling of opulence and light. With decking built to sit out over the lake which this lodge so proudly faces.

#### Continued.....

With a combination of white tongue and groove walls and wooden floors to the deep blue accents and oversize bell pendant lighting. Beautiful finishes abound throughout, with the rich blue shaker kitchen topped with cool quartz surfaces, to the contrasting warmth of a solid oak breakfast bar and seating area.

A spectacular home inside and out!

Features include: Bootility area with bench-seat & coat hooks. Cloakroom. Colour co-ordinated corner sofa, curtains, blinds, carpets, laminate & vinyl. Boutique style dining table with chairs, coffee table, nest of tables and sideboard. Solid oak breakfast bar & 2 stools. Kitchen features ivory stone quartz worktops. 5 burner gas hob, oven, microwave, dishwasher, fridge/freezer & washer dryer. Walk-in dressing area, en-suite and lake view to two bedrooms, plus third bedroom with bunk beds.