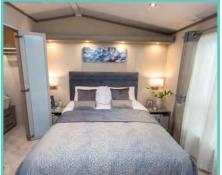

A spectacular home inside and out!

Features include: Bootility area with bench-seat & coat hooks. Cloakroom. Colour co-ordinated corner sofa, curtains, blinds, carpets, laminate & vinyl. Boutique style dining table with chairs, coffee table, nest of tables and sideboard. Solid oak breakfast bar & 2 stools. Kitchen features ivory stone quartz worktops. 5 burner gas hob, oven, microwave, dishwasher, fridge/freezer & washer dryer. Walk-in dressing area, en-suite and lake view to two bedrooms, plus third bedroom with bunk beds.