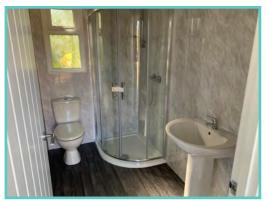

A spectacular home inside and out!

Features include: Bootility area with bench-seat & coat hooks. Cloakroom. Colour co-ordinated corner sofa, curtains, blinds, carpets, laminate & vinyl. Boutique style dining table with chairs, coffee table, nest of tables and sideboard. Solid oak breakfast bar & 2 stools. Kitchen features ivory stone quartz worktops. 5 burner gas hob, oven, microwave, dishwasher, fridge/freezer & washer dryer. Walk-in dressing area, en-suite and lake view to two bedrooms, plus third bedroom with bunk beds.