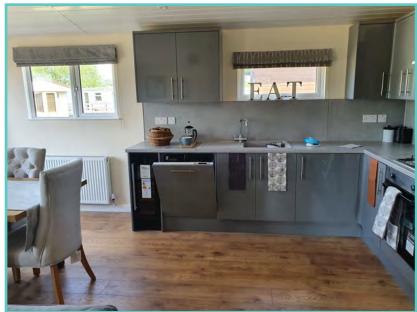

#### Continued.....

With a combination of white tongue and groove walls and wooden floors to the deep blue accents and oversize bell pendant lighting. Beautiful finishes abound throughout, with the rich blue shaker kitchen topped with cool quartz surfaces, to the contrasting warmth of a solid oak breakfast bar and seating area.

A spectacular home inside and out!

Features include: Bootility area with bench-seat & coat hooks. Cloakroom. Colour co-ordinated corner sofa, curtains, blinds, carpets, laminate & vinyl. Boutique style dining table with chairs, coffee table, nest of tables and sideboard. Solid oak breakfast bar & 2 stools. Kitchen features ivory stone quartz worktops. 5 burner gas hob, oven, microwave, dishwasher, fridge/freezer & washer dryer. Walk-in dressing area, en-suite and lake view to two bedrooms, plus third bedroom with bunk beds.