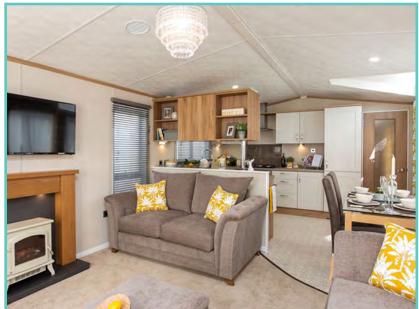

#### PEMBERTON SERENA LODGE

42ft x 13ft, 2 Bed, 6 Berth, 2022 model

WAS £119,995 NOW £109,995

Decking, 2023 ground rent and 2 gas bottles included in the price!!

Acorn Holiday Park for this holiday home