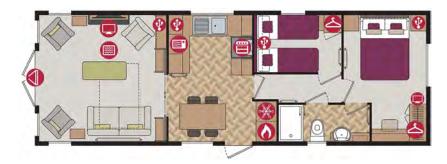

A spectacular home inside and out!

Features include: Bootility area with bench-seat & coat hooks. Cloakroom. Colour co-ordinated corner sofa, curtains, blinds, carpets, laminate & vinyl. Boutique style dining table with chairs, coffee table, nest of tables and sideboard. Solid oak breakfast bar & 2 stools. Kitchen features ivory stone quartz worktops. 5 burner gas hob, oven, microwave, dishwasher, fridge/freezer & washer dryer. Walk-in dressing area, en-suite and lake view to two bedrooms, plus third bedroom with bunk beds.