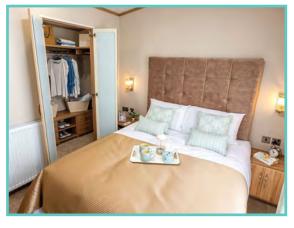

A spectacular home inside and out!

Features include: Bootility area with bench-seat & coat hooks. Cloakroom. Colour co-ordinated corner sofa, curtains, blinds, carpets, laminate & vinyl. Boutique style dining table with chairs, coffee table, nest of tables and sideboard. Solid oak breakfast bar & 2 stools. Kitchen features ivory stone quartz worktops. 5 burner gas hob, oven, microwave, dishwasher, fridge/freezer & washer dryer. Walk-in dressing area, en-suite and lake view to two bedrooms, plus third bedroom with bunk beds.