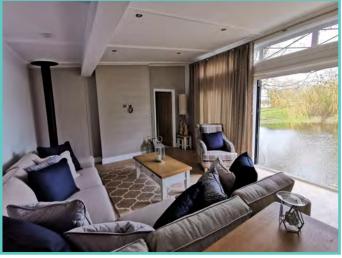

#### Continued.....

With a combination of white tongue and groove walls and wooden floors to the deep blue accents and oversize bell pendant lighting. Beautiful finishes abound throughout, with the rich blue shaker kitchen topped with cool quartz surfaces, to the contrasting warmth of a solid oak breakfast bar and seating area.

A spectacular home inside and out!

Features include: Bootility area with bench-seat & coat hooks. Cloakroom. Colour co-ordinated corner sofa, curtains, blinds, carpets, laminate & vinyl. Boutique style dining table with chairs, coffee table, nest of tables and sideboard. Solid oak breakfast bar & 2 stools. Kitchen features ivory stone quartz worktops. 5 burner gas hob, oven, microwave, dishwasher, fridge/freezer & washer dryer. Walk-in dressing area, en-suite and lake view to two bedrooms, plus third bedroom with bunk beds.