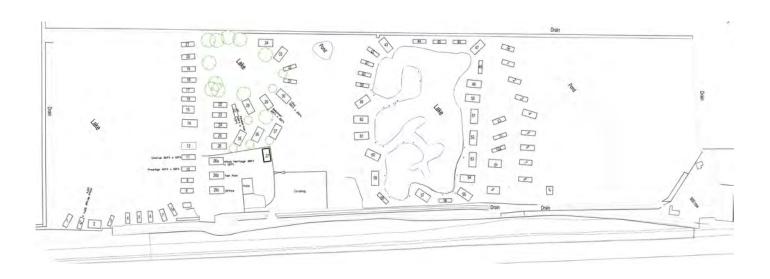

lamy Conservation Gold Awards for countryside achievement plus has been recommended by some of the Country's most illustrious anglers such as Bob Nudd MBE and Matt Hayes for fishing.

Encompassing three lakes and set in over twenty-two acres. Perfect for those who wish to get away from it all and enjoy some peace and tranquillity.

12 month holiday licence.



#### Acorn Holiday Park, on the Norfolk / Cambridgeshire border.

This is situated on the border of Pisces Country Park, and until recently was a holiday rental park.

Holiday Homes are now available to purchase.

Also has a 12 month holiday licence, with its own fishing lake and access to Pisces Country Park fishing lakes.



# COUNTRY PARK 01354 610257 info@piscescountrypark.co.uk www.piscescountrypark.co.uk

#### LAYOUT PLAN









# PUSCES COUNTRY PARK 01354 610257 info@piscescountrypark.co.uk www.piscescountrypark.co.uk

#### **FOR SALE**







## PISCES COUNTRY PARK NEW STATICS & LODGES



| PL46   | Prestige Hampton Lodge    | 50 x 22 | 3 bed, 6 berth | £375,000 |              |
|--------|---------------------------|---------|----------------|----------|--------------|
| PL 61  | Pemberton Rivington Lodge | 42 x 14 | 2 bed, 6 berth | £119,995 |              |
| PL TBC | Pemberton Marlow Lodge    | 40 x 13 | 2 bed, 6 berth | £95,000  | NOW £89,995  |
| PL TBC | Pemberton Serena Lodge    | 42 x 13 | 2 bed, 6 berth | £119,995 | NOW £109,995 |
| PL TBC | Stacey Lodge              | 36 x 12 | 2 bed, 6 berth | £75,000  | NOW £69,995  |

#### **ACORN HOLIDAY PARK NEW LODGES**

| PL1    | Pemberton Langton Lodge  |