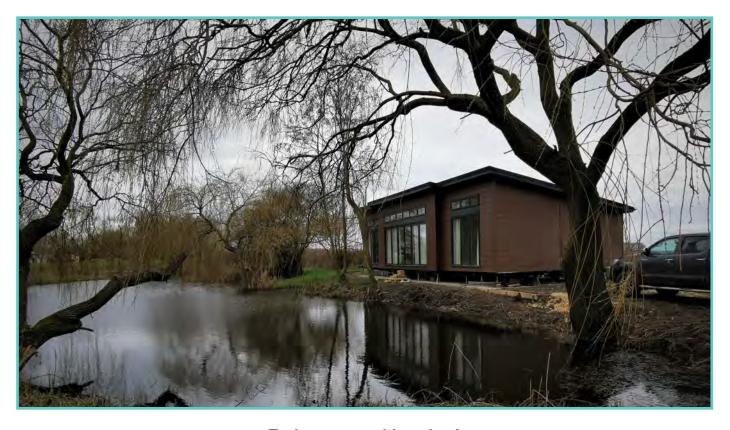

#### **LODGE - PLOT 46**

#### PRESTIGE HAMPTON

50ft x 22ft, 3 Bed, 6 Berth, stunning lake views

£375,000

#### Truly a room with a view!

The dramatic full length bi-fold doors dominate the front elevation of the Hampton accentuating the feeling of opulence and light. With decking built to sit out over the lake which this lodge so proudly faces.