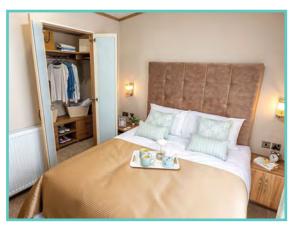

A spectacular home inside and out!

Features include: Bootility area with bench-seat & coat hooks. Cloakroom. Colour co-ordinated corner sofa, curtains, blinds, carpets, laminate & vinyl. Boutique style dining table with chairs, coffee table, nest of tables and sideboard. Solid oak breakfast bar & 2 stools. Kitchen features ivory stone quartz worktops. 5 burner gas hob, oven, microwave, dishwasher, fridge/freezer & washer dryer. Walk-in dressing area, en-suite and lake view to two bedrooms, plus third bedroom with bunk beds.

master bedroom, integrated cooker with separate oven and grill, luxury sofa with accent chair and storage footstall, walk in wardrobe in master bedroom, double glazing, central heating, French doors, hallway storage and seating.