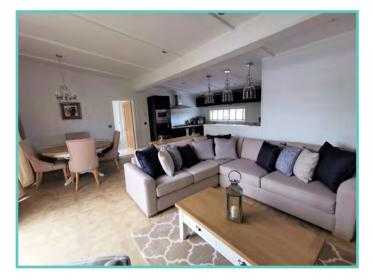

### £149,995

2023 ground rent and 2 gas bottles included in the price!!

A newcomer to the Atlas range, the large, light and airy open plan lounge, kitchen/dining area of the Oakwood Lodge simply oozes luxury living. Quiet elegance throughout combines with clever design to extract the maximum in convenience and practicality – generous size bedrooms, full size bath and en-suite shower in the master bedroom. Overall, a masterpiece in space and style. Clever contemporary design paired with high quality fixtures and fittings, make this a model everyone will be talking about as it sets the new standard for luxury and sophistication.

Situated with lake side views and comes fully furnished with patio doors, freestanding dining table and chairs, washer/dryer, storage, wine rack, integrated oven, fridge/freezer, and microwave.