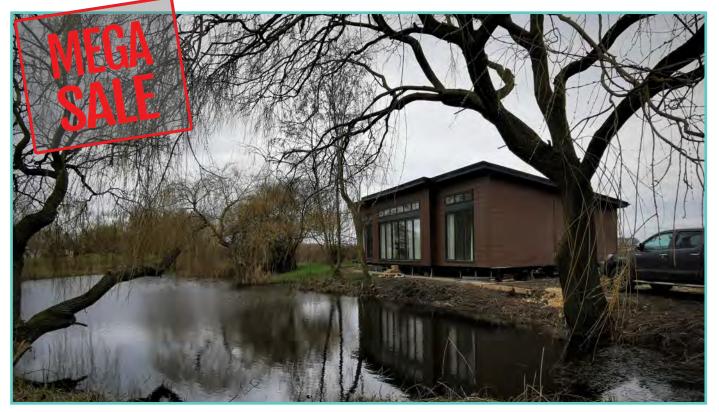

## ATLAS TWIN OAKWOOD LODGE

40ft x 20ft, 2 Bedrooms, 6 Berth

### £149,995

2023 ground rent and 2 gas bottles included in the price!!

A newcomer to the Atlas range, the large, light and airy open plan lounge, kitchen/dining area of the Oakwood Lodge simply oozes luxury living. Quiet elegance throughout combines with clever design to extract the maximum in convenience and practicality – generous size bedrooms, full size bath and en-suite shower in the master bedroom. Overall, a masterpiece in space and style. Clever contemporary design paired with high quality fixtures and fittings, make this a model everyone will be talking about as it sets the new standard for luxury and sophistication.

Situated with lake side views and comes fully furnished with patio doors, freestanding dining table and chairs, washer/dryer, storage, wine rack, integrated oven, fridge/freezer, and microwave.