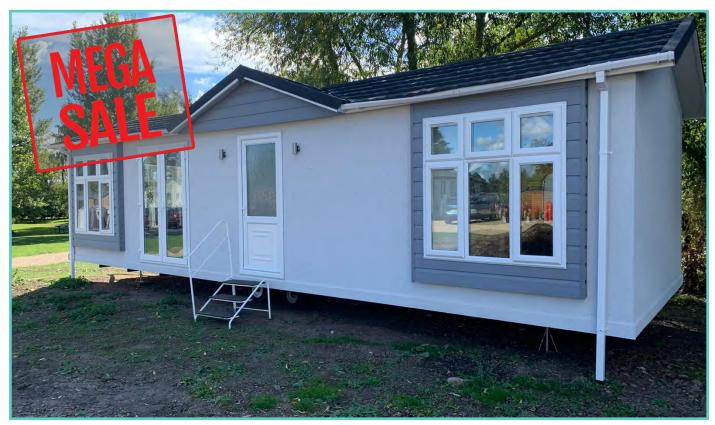

New Lodge price includes 2023 ground rent and 2 new gas bottles

LODGE - PLOT 16 - NEW 2022 MODEL

## ATLAS TWIN OAKWOOD LODGE

40ft x 20ft, 2 Bedrooms, 6 Berth

### £149,995

2023 ground rent and 2 gas bottles included in the price!!

A newcomer to the Atlas range, the large, light and airy open plan lounge, kitchen/dining area of the Oakwood Lodge simply oozes luxury living. Quiet elegance throughout combines with clever design to extract the maximum in convenience and practicality – generous size bedrooms, full size bath and en-suite shower in the master bedroom. Overall, a masterpiece in space and style. Clever contemporary design paired with high quality fixtures and fittings, make this a model everyone will be talking about as it sets the new standard for luxury and sophistication.