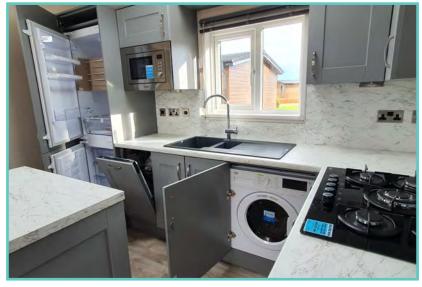

### £149,995

2023 ground rent and 2 gas bottles included in the price!!

A newcomer to the Atlas range, the large, light and airy open plan lounge, kitchen/dining area of the Oakwood Lodge simply oozes luxury living. Quiet elegance throughout combines with clever design to extract the maximum in convenience and practicality – generous size bedrooms, full size bath and en-suite shower in the master bedroom. Overall, a masterpiece in space and style. Clever contemporary design paired with high quality fixtures and fittings, make this a model everyone will be talking about as it sets the new standard for luxury and sophistication.

Situated with lake side views and comes fully furnished with patio doors, freestanding dining table and chairs, washer/dryer, storage, wine rack, integrated oven, fridge/freezer, and microwave.