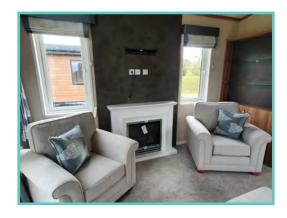

### £149,995

2023 ground rent and 2 gas bottles included in the price!!

A newcomer to the Atlas range, the large, light and airy open plan lounge, kitchen/dining area of the Oakwood Lodge simply oozes luxury living. Quiet elegance throughout combines with clever design to extract the maximum in convenience and practicality – generous size bedrooms, full size bath and en-suite shower in the master bedroom. Overall, a masterpiece in space and style. Clever contemporary design paired with high quality fixtures and fittings, make this a model everyone will be talking about as it sets the new standard for luxury and sophistication.

Situated with lake side views and comes fully furnished with patio doors, freestanding dining table and chairs, washer/dryer, storage, wine rack, integrated oven, fridge/freezer, and microwave.