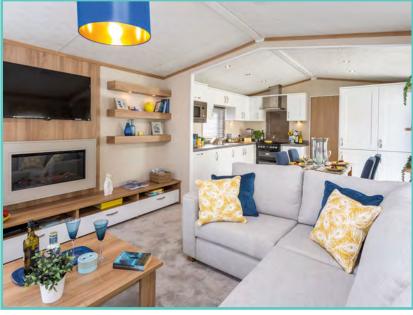

## **EVOLUTION LODGE**

40ft x 20ft, 2 Bed, 6 Berth

### WAS £169,000 NOW £119,995

2023 ground rent and 2 gas bottles included in the price!!

This brand new 2022 model Evolution Lodge has an amazing lake view and comes with central heating, double glazed, fully furnished, washing machine, wine cooler, dishwasher, fridge freezer.