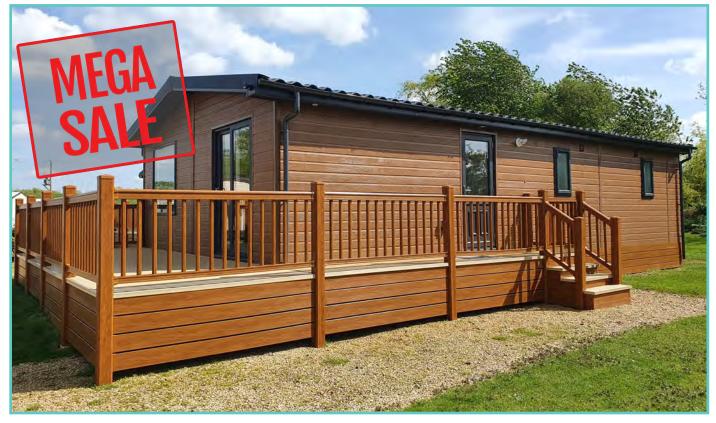

New Lodge price includes 2023 ground rent and 2 new gas bottles

LODGE - PLOT 16 - NEW 2022 MODEL

## ATLAS TWIN OAKWOOD LODGE

40ft x 20ft, 2 Bedrooms, 6 Berth

### £149,995

2023 ground rent and 2 gas bottles included in the price!!

A newcomer to the Atlas range, the large, light and airy open plan lounge, kitchen/dining area of the Oakwood Lodge simply oozes luxury living. Quiet elegance throughout combines with clever design to extract the maximum in convenience and practicality – generous size bedrooms, full size bath and en-suite shower in the master bedroom. Overall, a masterpiece in space and style. Clever contemporary design paired with high quality fixtures and fittings, make this a model everyone will be talking about as it sets the new standard for luxury and sophistication.