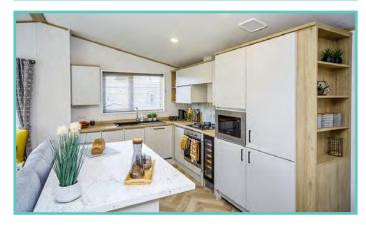

### £149,995

2023 ground rent and 2 gas bottles included in the price!!

A newcomer to the Atlas range, the large, light and airy open plan lounge, kitchen/dining area of the Oakwood Lodge simply oozes luxury living. Quiet elegance throughout combines with clever design to extract the maximum in convenience and practicality – generous size bedrooms, full size bath and en-suite shower in the master bedroom. Overall, a masterpiece in space and style. Clever contemporary design paired with high quality fixtures and fittings, make this a model everyone will be talking about as it sets the new standard for luxury and sophistication.

Situated with lake side views and comes fully furnished with patio doors, freestanding dining table and chairs, washer/dryer, storage, wine rack, integrated oven, fridge/freezer, and microwave.