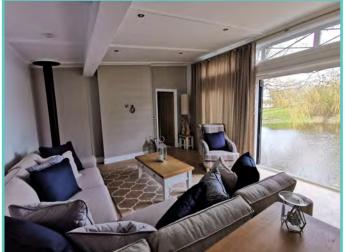

#### Truly a room with a view!

The dramatic full length bi-fold doors dominate the front elevation of the Hampton accentuating the feeling of opulence and light. With decking built to sit out over the lake which this lodge so proudly faces.

## Continued.....

With a combination of white tongue and groove walls and wooden floors to the deep blue accents and oversize bell pendant lighting. Beautiful finishes abound throughout, with the rich blue shaker kitchen topped with cool quartz surfaces, to the contrasting warmth of a solid oak breakfast bar and seating area.