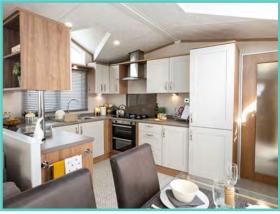

### £149,995

2023 ground rent and 2 gas bottles included in the price!!

A newcomer to the Atlas range, the large, light and airy open plan lounge, kitchen/dining area of the Oakwood Lodge simply oozes luxury living. Quiet elegance throughout combines with clever design to extract the maximum in convenience and practicality – generous size bedrooms, full size bath and en-suite shower in the master bedroom. Overall, a masterpiece in space and style. Clever contemporary design paired with high quality fixtures and fittings, make this a model everyone will be talking about as it sets the new standard for luxury and sophistication.

Situated with lake side views and comes fully furnished with patio doors, freestanding dining table and chairs, washer/dryer, storage, wine rack, integrated oven, fridge/freezer, and microwave.