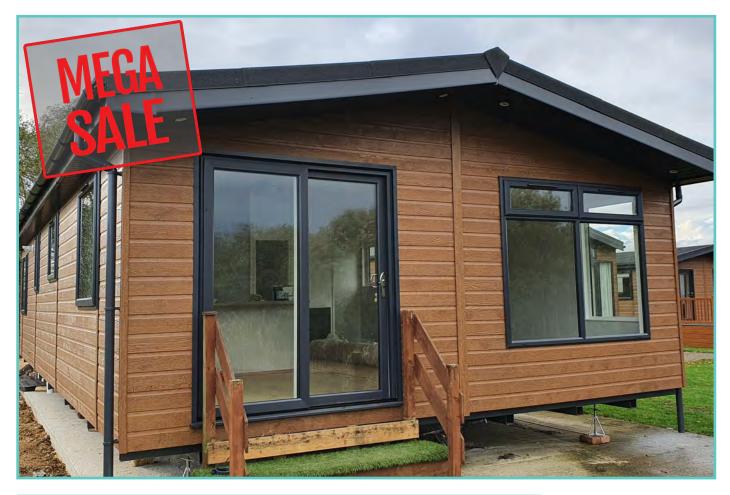

## ATLAS TWIN OAKWOOD LODGE

40ft x 20ft, 2 Bedrooms, 6 Berth

### £149,995

2023 ground rent and 2 gas bottles included in the price!!

A newcomer to the Atlas range, the large, light and airy open plan lounge, kitchen/dining area of the Oakwood Lodge simply oozes luxury living. Quiet elegance throughout combines with clever design to extract the maximum in convenience and practicality – generous size bedrooms, full size bath and en-suite shower in the master bedroom. Overall, a masterpiece in space and style. Clever contemporary design paired with high quality fixtures and fittings, make this a model everyone will be talking about as it sets the new standard for luxury and sophistication.

Situated with lake side views and comes fully furnished with patio doors, freestanding dining table and chairs, washer/dryer, storage, wine rack, integrated oven, fridge/freezer, and microwave.