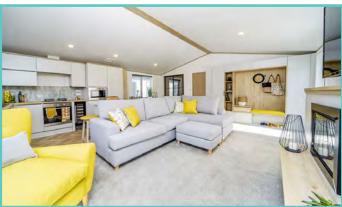

### £149,995

2023 ground rent and 2 gas bottles included in the price!!

A newcomer to the Atlas range, the large, light and airy open plan lounge, kitchen/dining area of the Oakwood Lodge simply oozes luxury living. Quiet elegance throughout combines with clever design to extract the maximum in convenience and practicality – generous size bedrooms, full size bath and en-suite shower in the master bedroom. Overall, a masterpiece in space and style. Clever contemporary design paired with high quality fixtures and fittings, make this a model everyone will be talking about as it sets the new standard for luxury and sophistication.

Situated with lake side views and comes fully furnished with patio doors, freestanding dining table and chairs, washer/dryer, storage, wine rack, integrated oven, fridge/freezer, and microwave.