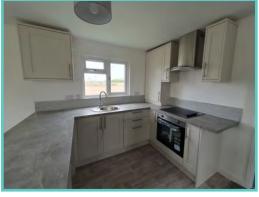

## ATLAS TWIN OAKWOOD LODGE

40ft x 20ft, 2 Bedrooms, 6 Berth

### £149,995

2023 ground rent and 2 gas bottles included in the price!!

A newcomer to the Atlas range, the large, light and airy open plan lounge, kitchen/dining area of the Oakwood Lodge simply oozes luxury living. Quiet elegance throughout combines with clever design to extract the maximum in convenience and practicality – generous size bedrooms, full size bath and en-suite shower in the master bedroom. Overall, a masterpiece in space and style. Clever contemporary design paired with high quality fixtures and fittings, make this a model everyone will be talking about as it sets the new standard for luxury and sophistication.

Situated with lake side views and comes fully furnished with patio doors, freestanding dining table and chairs, washer/dryer, storage, wine rack, integrated oven, fridge/freezer, and microwave.