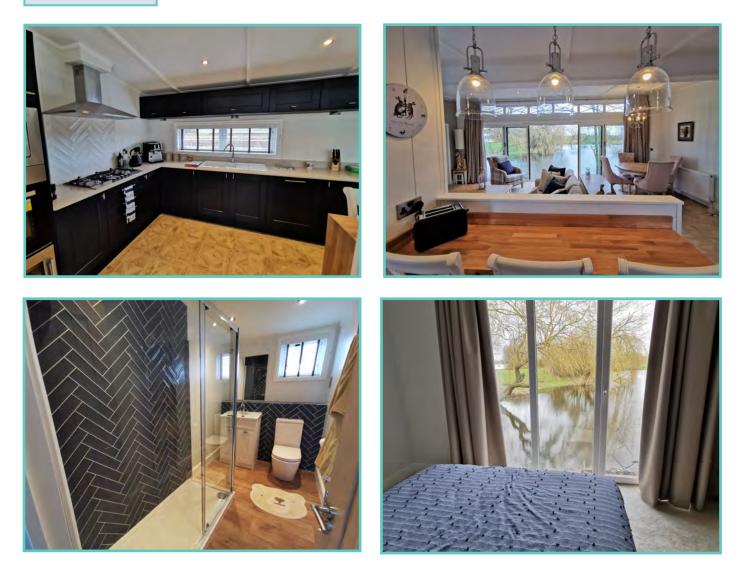

### £149,995

2023 ground rent and 2 gas bottles included in the price!!

A newcomer to the Atlas range, the large, light and airy open plan lounge, kitchen/dining area of the Oakwood Lodge simply oozes luxury living. Quiet elegance throughout combines with clever design to extract the maximum in convenience and practicality – generous size bedrooms, full size bath and en-suite shower in the master bedroom. Overall, a masterpiece in space and style. Clever contemporary design paired with high quality fixtures and fittings, make this a model everyone will be talking about as it sets the new standard for luxury and sophistication.

Situated with lake side views and comes fully furnished with patio doors, freestanding dining table and chairs, washer/dryer, storage, wine rack, integrated oven, fridge/freezer, and microwave.