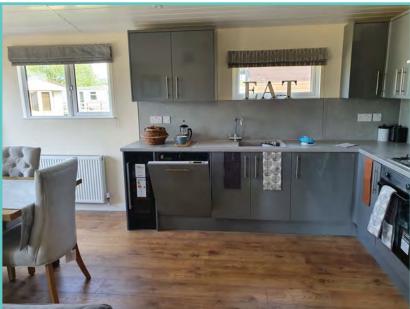

## **PEMBERTON LANGTON LODGE**

43ft x 14ft, 2 Bed, 6 Berth

### WAS £129,995 NOW £119,995

2023 ground rent included in the price!!

This brand new 2022 model is a fresh, exciting addition to the Pemberton range. The Langton brings together many of the features that we know homeowners are looking for. When you step inside you will immediately notice how spacious and light it feels. With raised ceiling heights to 8ft and the new lounge fan light window make this model feel like a true home. Comes fully furnished with integrated kitchen appliances, tv points in all bedrooms, traditional flame effect fire and ensuite with bath.