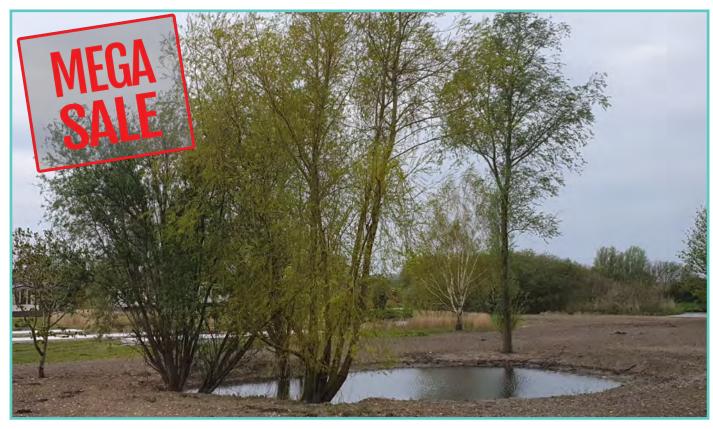

Encompassing three lakes and set in over twenty-two acres. Perfect for those who wish to get away from it all and enjoy some peace and tranquillity.

12 month holiday licence.

#### What facilities are on the parks?

Here at Pisces Country Park & Acorn Holiday Park we are proud to be known as the home to some of the best and well stocked fishing lakes in the Norfolk and Cambridgeshire area. We are friendly parks and our aim is to provide an enjoyable and fun fishing experience for people looking to fish in the peace and quiet of a stunning country park. We have three fishing lakes (suitable for both competitive and leisure fishing).