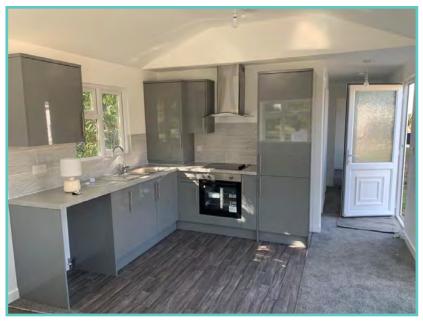

## ATLAS TWIN OAKWOOD LODGE

40ft x 20ft, 2 Bedrooms, 6 Berth

### £149,995

2023 ground rent and 2 gas bottles included in the price!!

A newcomer to the Atlas range, the large, light and airy open plan lounge, kitchen/dining area of the Oakwood Lodge simply oozes luxury living. Quiet elegance throughout combines with clever design to extract the maximum in convenience and practicality – generous size bedrooms, full size bath and en-suite shower in the master bedroom. Overall, a masterpiece in space and style. Clever contemporary design paired with high quality fixtures and fittings, make this a model everyone will be talking about as it sets the new standard for luxury and sophistication.

Situated with lake side views and comes fully furnished with patio doors, freestanding dining table and chairs, washer/dryer, storage, wine rack, integrated oven, fridge/freezer, and microwave.