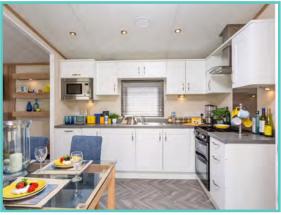

### £149,995

2023 ground rent and 2 gas bottles included in the price!!

A newcomer to the Atlas range, the large, light and airy open plan lounge, kitchen/dining area of the Oakwood Lodge simply oozes luxury living. Quiet elegance throughout combines with clever design to extract the maximum in convenience and practicality – generous size bedrooms, full size bath and en-suite shower in the master bedroom. Overall, a masterpiece in space and style. Clever contemporary design paired with high quality fixtures and fittings, make this a model everyone will be talking about as it sets the new standard for luxury and sophistication.

Situated with lake side views and comes fully furnished with patio doors, freestanding dining table and chairs, washer/dryer, storage, wine rack, integrated oven, fridge/freezer, and microwave.