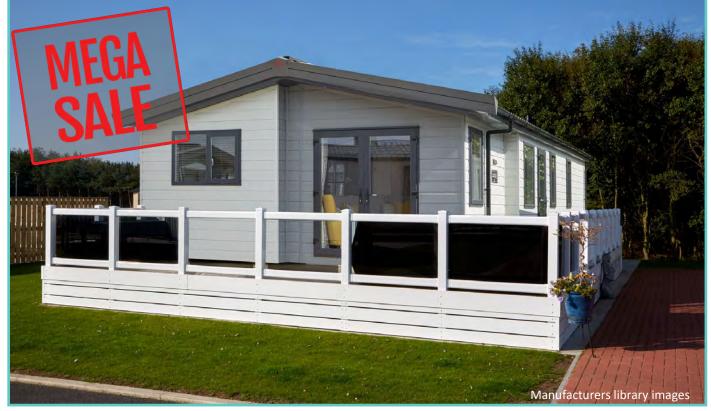

## ATLAS TWIN OAKWOOD LODGE

40ft x 20ft, 2 Bedrooms, 6 Berth

### £149,995

2023 ground rent and 2 gas bottles included in the price!!

A newcomer to the Atlas range, the large, light and airy open plan lounge, kitchen/dining area of the Oakwood Lodge simply oozes luxury living. Quiet elegance throughout combines with clever design to extract the maximum in convenience and practicality – generous size bedrooms, full size bath and en-suite shower in the master bedroom. Overall, a masterpiece in space and style. Clever contemporary design paired with high quality fixtures and fittings, make this a model everyone will be talking about as it sets the new standard for luxury and sophistication.

Situated with lake side views and comes fully furnished with patio doors, freestanding dining table and chairs, washer/dryer, storage, wine rack, integrated oven, fridge/freezer, and microwave.