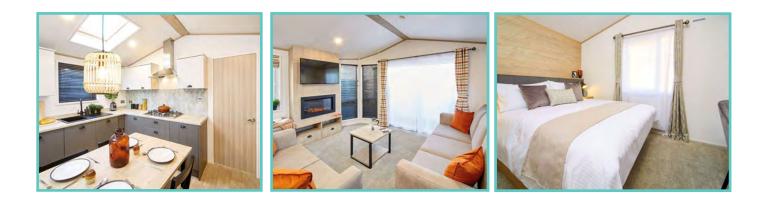

## **PEMBERTON LANGTON LODGE**

43ft x 14ft, 2 Bed, 6 Berth

### WAS £129,995 NOW £119,995

2023 ground rent included in the price!!

This brand new 2022 model is a fresh, exciting addition to the Pemberton range. The Langton brings together many of the features that we know homeowners are looking for. When you step inside you will immediately notice how spacious and light it feels. With raised ceiling heights to 8ft and the new lounge fan light window make this model feel like a true home. Comes fully furnished with integrated kitchen appliances, tv points in all bedrooms, traditional flame effect fire and ensuite with bath.