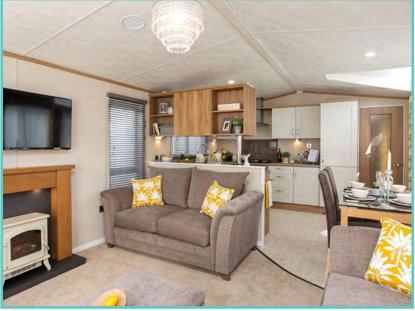

### £149,995

2023 ground rent and 2 gas bottles included in the price!!

A newcomer to the Atlas range, the large, light and airy open plan lounge, kitchen/dining area of the Oakwood Lodge simply oozes luxury living. Quiet elegance throughout combines with clever design to extract the maximum in convenience and practicality – generous size bedrooms, full size bath and en-suite shower in the master bedroom. Overall, a masterpiece in space and style. Clever contemporary design paired with high quality fixtures and fittings, make this a model everyone will be talking about as it sets the new standard for luxury and sophistication.

Situated with lake side views and comes fully furnished with patio doors, freestanding dining table and chairs, washer/dryer, storage, wine rack, integrated oven, fridge/freezer, and microwave.