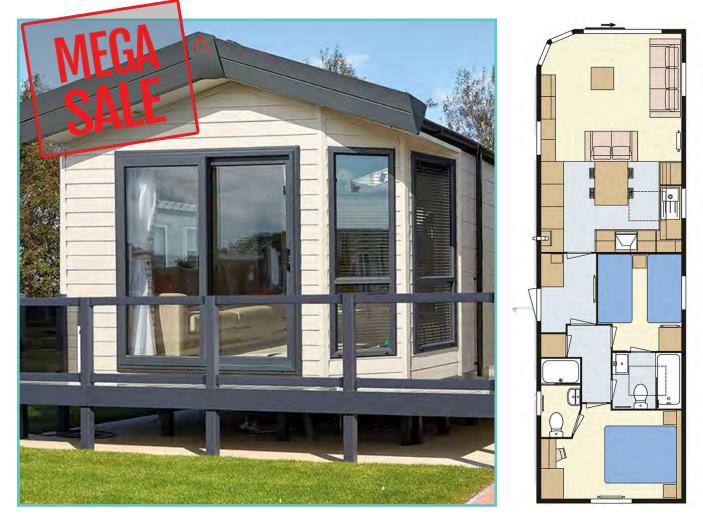

## **PEMBERTON LANGTON LODGE**

43ft x 14ft, 2 Bed, 6 Berth

### WAS £129,995 NOW £119,995

2023 ground rent included in the price!!

This brand new 2022 model is a fresh, exciting addition to the Pemberton range. The Langton brings together many of the features that we know homeowners are looking for. When you step inside you will immediately notice how spacious and light it feels. With raised ceiling heights to 8ft and the new lounge fan light window make this model feel like a true home. Comes fully furnished with integrated kitchen appliances, tv points in all bedrooms, traditional flame effect fire and ensuite with bath.