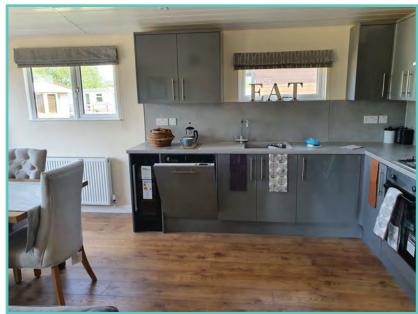

#### PEMBERTON ABINGDON LODGE

42ft x 13ft, 2 Bed, 6 Berth, overlooking lake

WAS £119,995 NOW £99,995

2022 ground rent and 2 gas bottles included in the price!!

The new style Abingdon has a rich blend of fabrics to make any family feel cosy and at home. Step into the master bedroom and admire the plank effect accent wall with striking wall lights. This is a 6 berth is fully furnished and overlooks the lake. Comes with front French doors, integrated microwave, fridge/freezer, cooker and separate over and grill, gas central heating, large sofa with 2 chairs and footstool, ensuite to master bedroom