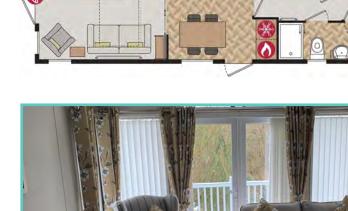

your choice is included in the price.















# **ATLAS HERITAGE**

38ft x 12ft, 2 Bed, 6 Berth, En-suite

£58,995 SSTC

2022 ground rent included in the price!!





This stunning nearly new 2021 model
Atlas Heritage feels exceptionally light
and roomy with its 7ft side ceiling height
and deep aspect windows. The interior is
beautifully finished with two freestanding
sofas and feature fire cabinet in the
lounge and stunning contrast doors to all
cabinets and fittings throughout.
Double glazed, central heating, washing
machine, fridge freezer, cooker, lift up
master bed, lake views.

# LODGE - PLOT 31 - PRE-OWNED

# COUNTRY PARK 01354 610257 info@piscescountrypark.co.uk www.piscescountrypark.co.uk

#### PEMBERTON ABINGDON LODGE

36ft x 12ft, 2 Bed, 6 Berth, Lake View.

£85,000







Literally a 'country classic' with a new feature stove and pocket doors to close off your lounge for a more cosy feel. Ideal for anyone who loves their creature comforts and has an eye for style.

French windows to front elevation.

Dishwasher and washer/dryer.

Integrated kitchen appliances.



# Frequently Asked Questions



#### How much are the site fees?

Site fees for 2022 are: Static caravans and single lodges £3,800. Twin Lodges £4,150 (all prices include VAT but exclude utilities i.e. gas, water and electricity). This will be calculated pro-rata on the day of purchase for example; 1st August is 6 six months through the year = 50% reduction. Site fees are due before January 1st each year.

#### What facilities are on the parks?

Here at Pisces Country Park & Acorn Holiday Park we