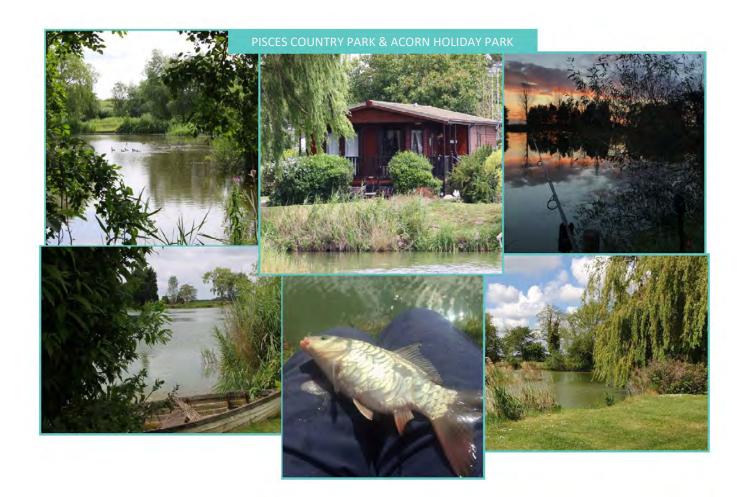

#### Pisces Country Park, on the Norfolk / Cambridgeshire border.

Have you ever dreamed of waking up and walking out onto the decking only to be surrounded by beautiful serene Countryside?

Pisces Country Park offers you just that, as well as some of the best fishing in the Country.

The lakes are heavily stocked with a wide variety of fish species.

The park has won the David Bellamy Conservation Gold Awards for countryside achievement plus has been recommended by some of the Country's most illustrious anglers such as Bob Nudd MBE and Matt Hayes for fishing.

Encompassing three lakes and set in over twenty-two acres. Perfect for those who wish to get away from it all and enjoy some peace and tranquillity.

12 month holiday licence.