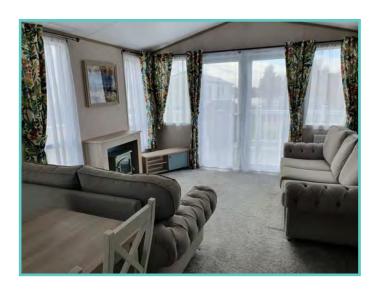

#### PEMBERTON ABINGDON LODGE

42ft x 13ft, 2 Bed, 6 Berth, overlooking lake

WAS £119,995 NOW £99,995

2022 ground rent and 2 gas bottles included in the price!!

The new style Abingdon has a rich blend of fabrics to make any family feel cosy and at home. Step into the master bedroom and admire the plank effect accent wall with striking wall lights. This is a 6 berth is fully furnished and overlooks the lake. Comes with front French doors, integrated microwave, fridge/freezer, cooker and separate over and grill, gas central heating, large sofa with 2 chairs and footstool, ensuite to master bedroom