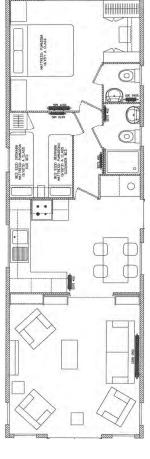

fast bar and seating area.

A spectacular home inside and out!

Features include: Bootility area with bench-seat & coat hooks. Cloakroom. Colour co-ordinated corner sofa, curtains, blinds, carpets, laminate & vinyl. Boutique style dining table with chairs, coffee table, nest of tables and sideboard. Solid oak breakfast bar & 2 stools. Kitchen features ivory stone quartz worktops. 5 burner gas hob, oven, microwave, dishwasher, fridge/freezer & washer dryer. Walk-in dressing area, en-suite and lake view to two bedrooms, plus third bedroom with bunk beds.

Thermowood & Cedar cladding. Anthracite grey UPVC windows and doors.





#### PEMBERTON ABINGDON LODGE

42ft x 13ft, 2 Bed, 6 Berth, overlooking lake

WAS £119,995 NOW £99,995

2022 ground rent and 2 gas bottles included in the price!!





The new style Abingdon has a rich blend of fabrics to make any family feel cosy and at home. Step into the master bedroom and admire the plank effect accent wall with striking wall lights. This is a 6 berth is fully furnished and overlooks the lake. Comes with front French doors, integrated microwave, fridge/freezer, cooker and separate over and grill, gas central heating, large sofa with 2 chairs and footstool, ensuite to master bedroom







#### **LODGE - PLOT TBC**

## PEMBERTON MARLOW LODGE

40ft x 13ft, 2 Bed, 6 Berth, 2022 model

£95,000

2022 ground rent and 2 gas bottles included in the price!!







Choose a plot on either Pisces Country Park or Acorn Holiday Park for this holiday home







#### **LODGE - PLOT TBC**

#### PEMBERTON SERENA LODGE

42ft x 13ft, 2 Bed, 6 Berth,