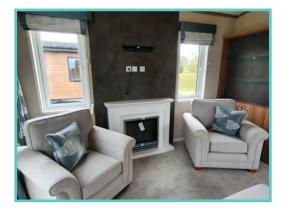

#### PEMBERTON ABINGDON LODGE

42ft x 13ft, 2 Bed, 6 Berth, overlooking lake

WAS £119,995 NOW £99,995

2022 ground rent and 2 gas bottles included in the price!!

The new style Abingdon has a rich blend of fabrics to make any family feel cosy and at home. Step into the master bedroom and admire the plank effect accent wall with striking wall lights. This is a 6 berth is fully furnished and overlooks the lake. Comes with front French doors, integrated microwave, fridge/freezer, cooker and separate over and grill, gas central heating, large sofa with 2 chairs and footstool, ensuite to master bedroom