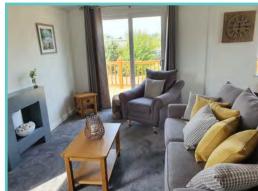

#### PEMBERTON ABINGDON LODGE

42ft x 13ft, 2 Bed, 6 Berth, overlooking lake

WAS £119,995 NOW £99,995

2022 ground rent and 2 gas bottles included in the price!!

The new style Abingdon has a rich blend of fabrics to make any family feel cosy and at home. Step into the master bedroom and admire the plank effect accent wall with striking wall lights. This is a 6 berth is fully furnished and overlooks the lake. Comes with front French doors, integrated microwave, fridge/freezer, cooker and separate over and grill, gas central heating, large sofa with 2 chairs and footstool, ensuite to master bedroom