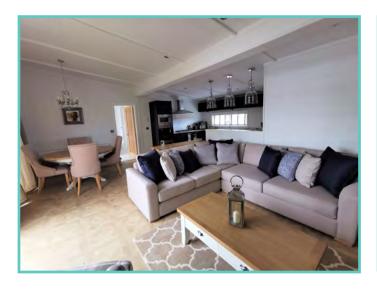

#### PEMBERTON ABINGDON LODGE

42ft x 13ft, 2 Bed, 6 Berth, overlooking lake

WAS £119,995 NOW £99,995

2022 ground rent and 2 gas bottles included in the price!!

The new style Abingdon has a rich blend of fabrics to make any family feel cosy and at home. Step into the master bedroom and admire the plank effect accent wall with striking wall lights. This is a 6 berth is fully furnished and overlooks the lake. Comes with front French doors, integrated microwave, fridge/freezer, cooker and separate over and grill, gas central heating, large sofa with 2 chairs and footstool, ensuite to master bedroom