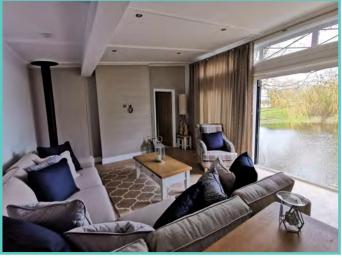

# PRESTIGE HAMPTON

50ft x 22ft, 3 Bed, 6 Berth, stunning lake views

£375,000

#### Truly a room with a view!

The dramatic full length bi-fold doors dominate the front elevation of the Hampton accentuating the feeling of opulence and light. With decking built to sit out over the lake which this lodge so proudly faces.

A spectacular home inside and out!

Features include: Bootility area with bench-seat & coat hooks. Cloakroom. Colour co-ordinated corner sofa, curtains, blinds, carpets, laminate & vinyl. Boutique style dining table with chairs, coffee table, nest of tables and sideboard. Solid oak breakfast bar & 2 stools. Kitchen features ivory stone quartz worktops. 5 burner gas hob, oven, microwave, dishwasher, fridge/freezer & washer dryer. Walk-in dressing area, en-suite and lake view to two bedrooms, plus third bedroom with bunk beds.