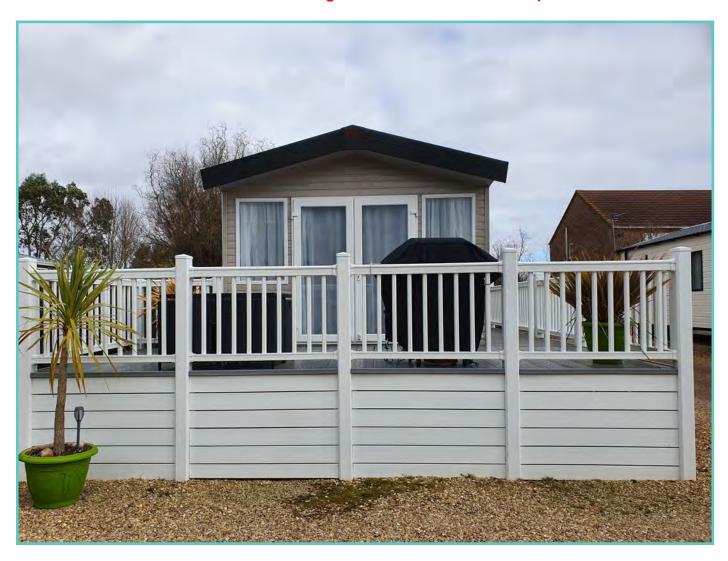

#### PEMBERTON ABINGDON LODGE

42ft x 13ft, 2 Bed, 6 Berth, overlooking lake

WAS £119,995 NOW £99,995

2022 ground rent and 2 gas bottles included in the price!!

The new style Abingdon has a rich blend of fabrics to make any family feel cosy and at home. Step into the master bedroom and admire the plank effect accent wall with striking wall lights. This is a 6 berth is fully furnished and overlooks the lake. Comes with front French doors, integrated microwave, fridge/freezer, cooker and separate over and grill, gas central heating, large sofa with 2 chairs and footstool, ensuite to master bedroom