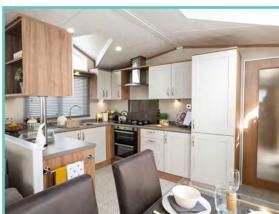

#### PEMBERTON SERENA LODGE

42ft x 13ft, 2 Bed, 6 Berth, 2022 model

£129,995

Decking, 2022 ground rent and 2 gas bottles included in the price!!