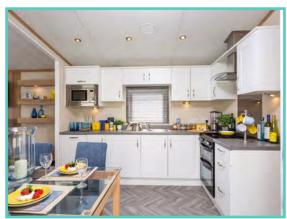

## PEMBERTON MARLOW LODGE

40ft x 13ft, 2 Bed, 6 Berth, 2022 model

£95,000

2022 ground rent and 2 gas bottles included in the price!!

Choose a plot on either Pisces Country Park or Acorn Holiday Park for this holiday home