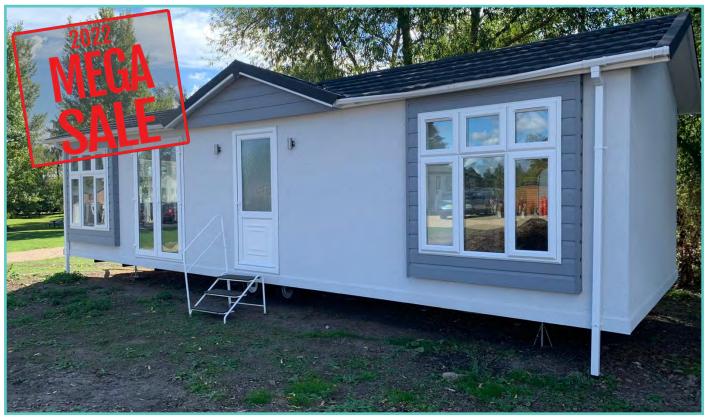

#### PEMBERTON ABINGDON LODGE

42ft x 13ft, 2 Bed, 6 Berth, overlooking lake

WAS £119,995 NOW £99,995

2022 ground rent and 2 gas bottles included in the price!!

The new style Abingdon has a rich blend of fabrics to make any family feel cosy and at home. Step into the master bedroom and admire the plank effect accent wall with striking wall lights. This is a 6 berth is fully furnished and overlooks the lake. Comes with front French doors, integrated microwave, fridge/freezer, cooker and separate over and grill, gas central heating, large sofa with 2 chairs and footstool, ensuite to master bedroom