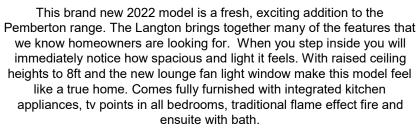

## PEMBERTON LANGTON LODGE

43ft x 14ft, 2 Bed, 6 Berth

£129,995

2022 ground rent included in the price!!