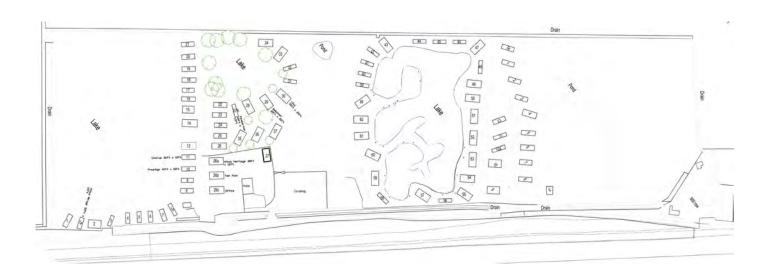

lamy Conservation Gold Awards for countryside achievement plus has been recommended by some of the Country's most illustrious anglers such as Bob Nudd MBE and Matt Hayes for fishing.

Encompassing three lakes and set in over twenty-two acres. Perfect for those who wish to get away from it all and enjoy some peace and tranquillity.

12 month holiday licence.



#### Acorn Holiday Park, on the Norfolk / Cambridgeshire border.

This is situated on the border of Pisces Country Park, and until recently was a holiday rental park.

Holiday Homes are now available to purchase.

Also has a 12 month holiday licence, with its own fishing lake and access to Pisces Country Park fishing lakes.



# COUNTRY PARK 01354 610257 info@piscescountrypark.co.uk www.piscescountrypark.co.uk

#### LAYOUT PLAN









# COUNTRY PARK 01354 610257 info@piscescountrypark.co.uk www.piscescountrypark.co.uk

#### **FOR SALE**







# PISCES COUNTRY PARK NEW STATICS & LODGES



| PL1    | Qualiluminar Ashwood Lodge | 38 x 12 | 2 bed, 6 berth | £109,995 SSTC        |
|--------|----------------------------|---------|----------------|----------------------|
| PL46   | Prestige Hampton Lodge     | 50 x 22 | 3 bed, 6 berth | £375,000             |
| PL60   | Pemberton Abingdon Lodge   | 42 x 13 | 2 bed, 6 berth | £119,995 NOW £99,995 |
| PL TBC | Pemberton Marlow Lodge     | 40 x 13 | 2 bed, 6 berth | £95,000              |
| PL TBC | Pemberton Serena Lodge     | 42 x 13 | 2 bed, 6 berth | £129,995             |
| PL TBC | Stacey Lodge               | 36 x 12 | 2 bed, 6 berth | £75,000 ono          |

#### **A