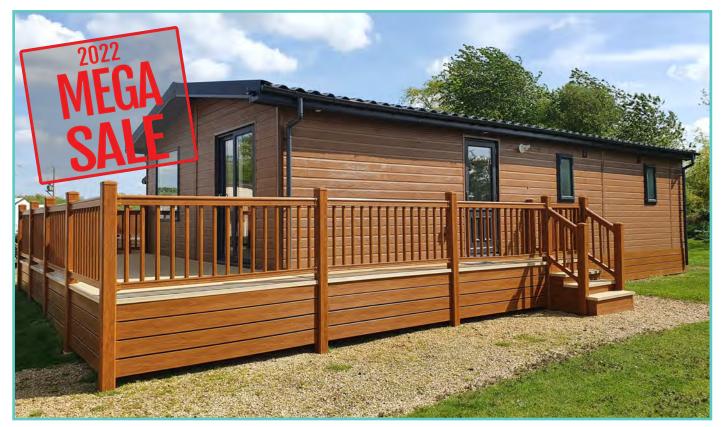

# PRESTIGE HAMPTON

50ft x 22ft, 3 Bed, 6 Berth, stunning lake views

£375,000

#### Truly a room with a view!

The dramatic full length bi-fold doors dominate the front elevation of the Hampton accentuating the feeling of opulence and light. With decking built to sit out over the lake which this lodge so proudly faces.