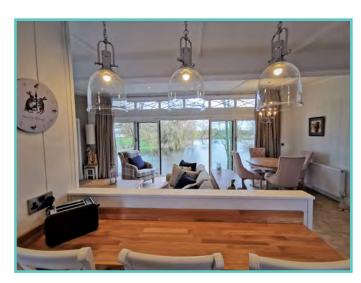

# PRESTIGE HAMPTON

50ft x 22ft, 3 Bed, 6 Berth, stunning lake views

£375,000

#### Truly a room with a view!

The dramatic full length bi-fold doors dominate the front elevation of the Hampton accentuating the feeling of opulence and light. With decking built to sit out over the lake which this lodge so proudly faces.

#### Continued.....

With a combination of white tongue and groove walls and wooden floors to the deep blue accents and oversize bell pendant lighting. Beautiful finishes abound throughout, with the rich blue shaker kitchen topped with cool quartz surfaces, to the contrasting warmth of a solid oak breakfast bar and seating area.