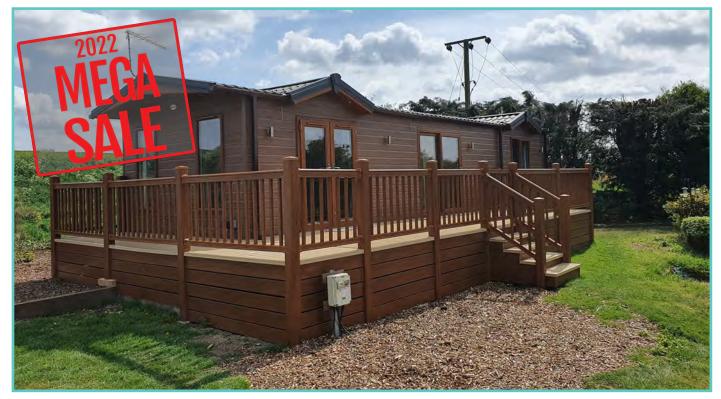

#### PEMBERTON ABINGDON LODGE

42ft x 13ft, 2 Bed, 6 Berth, overlooking lake

WAS £119,995 NOW £99,995

2022 ground rent and 2 gas bottles included in the price!!

The new style Abingdon has a rich blend of fabrics to make any family feel cosy and at home. Step into the master bedroom and admire the plank effect accent wall with striking wall lights. This is a 6 berth is fully furnished and overlooks the lake. Comes with front French doors, integrated microwave, fridge/freezer, cooker and separate over and grill, gas central heating, large sofa with 2 chairs and footstool, ensuite to master bedroom