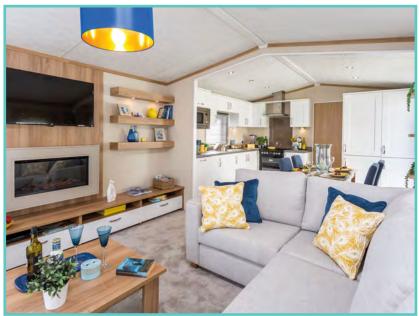

## PEMBERTON MARLOW LODGE

40ft x 13ft, 2 Bed, 6 Berth, 2022 model

£95,000

2022 ground rent and 2 gas bottles included in the price!!

Choose a plot on either Pisces Country Park or Acorn Holiday Park for this holiday home