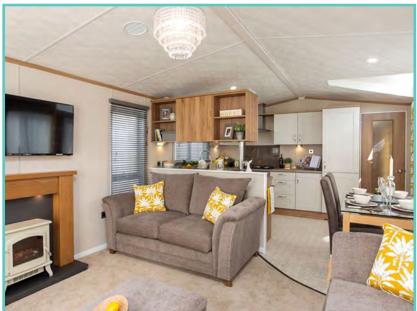

Step into the master bedroom and admire the plank effect accent wall with striking wall lights. This is a 6 berth is fully furnished and overlooks the lake. Comes with front French doors, integrated microwave, fridge/freezer, cooker and separate over and grill, gas central heating, large sofa with 2 chairs and footstool, ensuite to master bedroom







#### **LODGE - PLOT TBC**

## PEMBERTON MARLOW LODGE

40ft x 13ft, 2 Bed, 6 Berth, 2022 model

£95,000

2022 ground rent and 2 gas bottles included in the price!!







Choose a plot on either Pisces Country Park or Acorn Holiday Park for this holiday home







#### **LODGE - PLOT TBC**

#### PEMBERTON SERENA LODGE

42ft x 13ft, 2 Bed, 6 Berth, 2022 model

£129,995

Decking, 2022 ground rent and 2 gas bottles included in the price!!













#### **LODGE - PLOT TBC - NEW 2022 MODEL**

## STACEY LODGE

36ft x 12ft, 2 Bedrooms, 6 Berth

£75,000 ono

2023 ground rent and £7,000 pounds worth of furniture of your choice is included in the price.













#### **LODGE - PLOT 1 - NEW 2022 MODEL**

## PEMBERTON LANGTON LODGE

43ft x 14ft, 2 Bed, 6 Berth

£129,995

2022 ground rent included in the price!!













#### **LODGE - PLOT 2 - NEW 2022 MODEL**

# **EVOLUTION LODGE**

40ft x 20ft, 2 Bed, 6 Berth

£175,000

2022 ground rent and 2 gas bottles included in the price!!





This brand new
2022 model
Evolution Lodge
has an amazing
lake view and
comes with central
heating, double
glazed, fully
furnished, washing
machine, wine
cooler,
dishwasher, fridge
freezer.



#### **LODGE - PLOT 11 & 12 - NEW 2022 MODEL**

# *