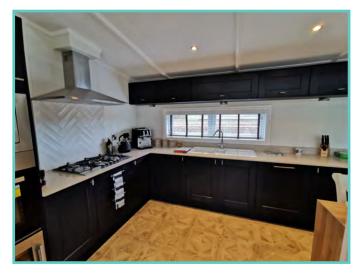

A spectacular home inside and out!

Features include: Bootility area with bench-seat & coat hooks. Cloakroom. Colour co-ordinated corner sofa, curtains, blinds, carpets, laminate & vinyl. Boutique style dining table with chairs, coffee table, nest of tables and sideboard. Solid oak breakfast bar & 2 stools. Kitchen features ivory stone quartz worktops. 5 burner gas hob, oven, microwave, dishwasher, fridge/freezer & washer dryer. Walk-in dressing area, en-suite and lake view to two bedrooms, plus third bedroom with bunk beds.

#### PEMBERTON ABINGDON LODGE

42ft x 13ft, 2 Bed, 6 Berth, overlooking lake

WAS £119,995 NOW £99,995

2022 ground rent and 2 gas bottles included in the price!!

The new style Abingdon has a rich blend of fabrics to make any family feel cosy and at home. Step into the master bedroom and admire the plank effect accent wall with striking wall lights. This is a 6 berth is fully furnished and overlooks the lake. Comes with front French doors, integrated microwave, fridge/freezer, cooker and separate over and grill, gas central heating, large sofa with 2 chairs and footstool, ensuite to master bedroom