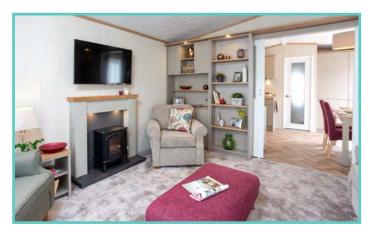

A spectacular home inside and out!

Features include: Bootility area with bench-seat & coat hooks. Cloakroom. Colour co-ordinated corner sofa, curtains, blinds, carpets, laminate & vinyl. Boutique style dining table with chairs, coffee table, nest of tables and sideboard. Solid oak breakfast bar & 2 stools. Kitchen features ivory stone quartz worktops. 5 burner gas hob, oven, microwave, dishwasher, fridge/freezer & washer dryer. Walk-in dressing area, en-suite and lake view to two bedrooms, plus third bedroom with bunk beds.