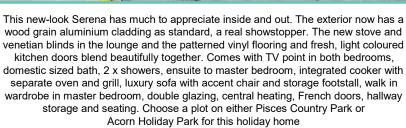

#### PEMBERTON SERENA LODGE

42ft x 13ft, 2 Bed, 6 Berth, 2022 model

£129,995

Decking, 2022 ground rent and 2 gas bottles included in the price!!