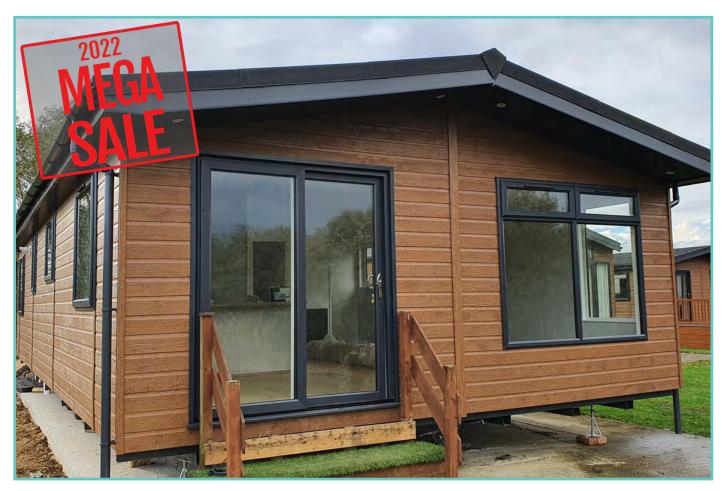

## **QUALILUMINAR ASHWOOD**

38ft x 12ft, 1 Bed, 4 Berth

WAS £109,995 **SSTC** 

2022 ground rent and 2 gas bottles included in the price!!