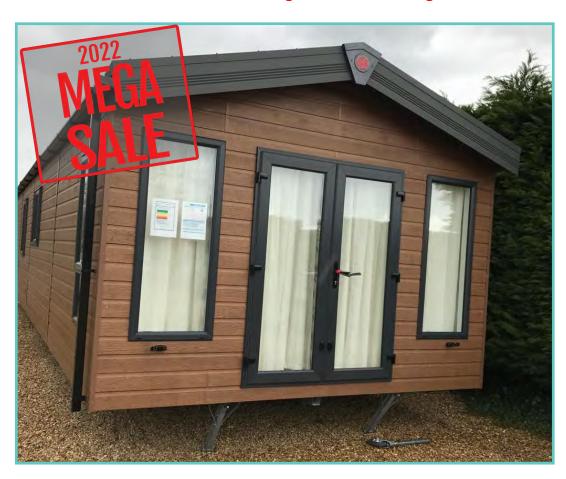

#### **LODGE - PLOT TBC - NEW 2022 MODEL**

## STACEY LODGE

36ft x 12ft, 2 Bedrooms, 6 Berth

£75,000 ono

2023 ground rent and £7,000 pounds worth of furniture of your choice is included in the price.