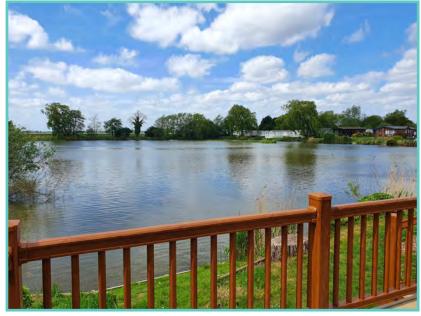

#### PEMBERTON ABINGDON LODGE

42ft x 13ft, 2 Bed, 6 Berth, overlooking lake

WAS £119,995 NOW £99,995

2022 ground rent and 2 gas bottles included in the price!!

The new style Abingdon has a rich blend of fabrics to make any family feel cosy and at home. Step into the master bedroom and admire the plank effect accent wall with striking wall lights. This is a 6 berth is fully furnished and overlooks the lake. Comes with front French doors, integrated microwave, fridge/freezer, cooker and separate over and grill, gas central heating, large sofa with 2 chairs and footstool, ensuite to master bedroom