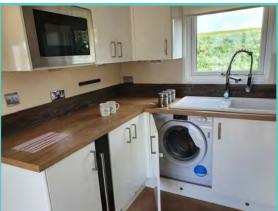

#### PEMBERTON ABINGDON LODGE

42ft x 13ft, 2 Bed, 6 Berth, overlooking lake

WAS £119,995 NOW £99,995

2022 ground rent and 2 gas bottles included in the price!!

The new style Abingdon has a rich blend of fabrics to make any family feel cosy and at home. Step into the master bedroom and admire the plank effect accent wall with striking wall lights. This is a 6 berth is fully furnished and overlooks the lake. Comes with front French doors, integrated microwave, fridge/freezer, cooker and separate over and grill, gas central heating, large sofa with 2 chairs and footstool, ensuite to master bedroom