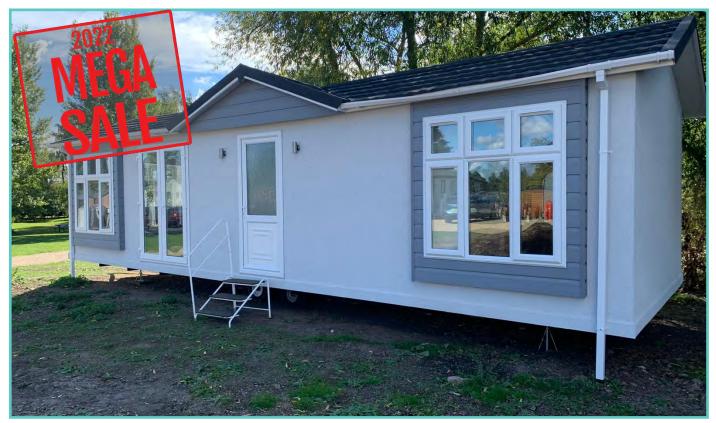

#### **FOR SALE**

# PISCES COUNTRY PARK NEW STATICS & LODGES

| PL1    | Qualiluminar Ashwood Lodge | 38 x 12 | 2 bed, 6 berth | £109,995 SSTC        |
|--------|----------------------------|---------|----------------|----------------------|
| PL46   | Prestige Hampton Lodge     | 50 x 22 | 3 bed, 6 berth | £375,000             |
| PL60   | Pemberton Abingdon Lodge   | 42 x 13 | 2 bed, 6 berth | £119,995 NOW £99,995 |
| PL TBC | Pemberton Marlow Lodge     | 40 x 13 | 2 bed, 6 berth | £95,000              |
| PL TBC | Pemberton Serena Lodge     | 42 x 13 | 2 bed, 6 berth | £129,995             |
| PL TBC | Stacey Lodge               | 36 x 12 | 2 bed, 6 berth | £75,000 ono          |