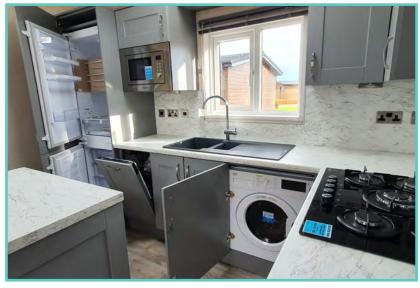

A spectacular home inside and out!

Features include: Bootility area with bench-seat & coat hooks. Cloakroom. Colour co-ordinated corner sofa, curtains, blinds, carpets, laminate & vinyl. Boutique style dining table with chairs, coffee table, nest of tables and sideboard. Solid oak breakfast bar & 2 stools. Kitchen features ivory stone quartz worktops. 5 burner gas hob, oven, microwave, dishwasher, fridge/freezer & washer dryer. Walk-in dressing area, en-suite and lake view to two bedrooms, plus third bedroom with bunk beds.

## WAS £179,995 NOW £160,000

Price includes ground rent for 2023

The Lilac Lodge offers spacious, cozy living with a well-furnished lounge featuring two 2-seater sofas and an electric stove-style fireplace. A brise soleil allows natural light while creating a warm ambiance. The fully fitted kitchen includes an oven, grill, 5-burner hob, and an integrated fridge freezer. An optional Luxury Pack adds a dishwasher, microwave, and washing machine. The master bedroom is elegantly appointed with a king-size bed, walk-in wardrobe, and a dressing table. The twin bedroom has built-in storage and feature walls. The master ensuite has a bath with a shower, while the second bathroom has a shower cubicle. Note that some accessories are for display only.