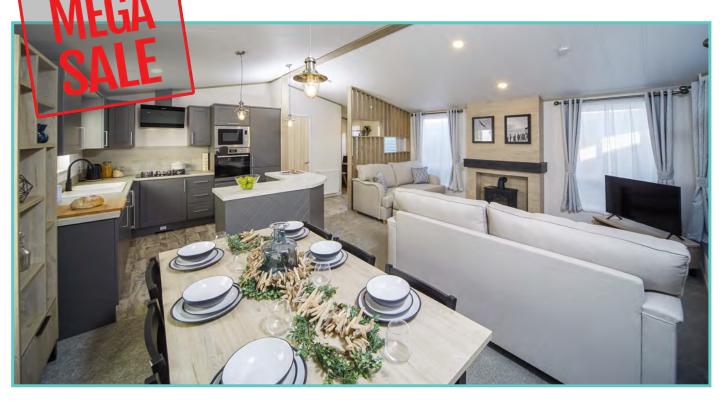

## **PRESTIGE HAMPTON**

50ft x 22ft, 3 Bed, 6 Berth, stunning lake views

### WAS £375,000 NOW £249,995

2023 ground rent and 2 gas bottles included in the price!!

#### Truly a room with a view!

The dramatic full length bi-fold doors dominate the front elevation of the Hampton accentuating the feeling of opulence and light. With decking built to sit out over the lake which this lodge so proudly faces.

## Continued.....

With a combination of white tongue and groove walls and wooden floors to the deep blue accents and oversize bell pendant lighting. Beautiful finishes abound throughout, with the rich blue shaker kitchen topped with cool quartz surfaces, to the contrasting warmth of a solid oak breakfast bar and seating area.

A spectacular home inside and out!

Features include: Bootility area with bench-seat & coat hooks. Cloakroom. Colour co-ordinated corner sofa, curtains, blinds, carpets, laminate & vinyl. Boutique style dining table with chairs, coffee table, nest of tables and sideboard. Solid oak breakfast bar & 2 stools. Kitchen features ivory stone quartz worktops. 5 burner gas hob, oven, microwave, dishwasher, fridge/freezer & washer dryer. Walk-in dressing area, en-suite and lake view to two bedrooms, plus third bedroom with bunk beds.