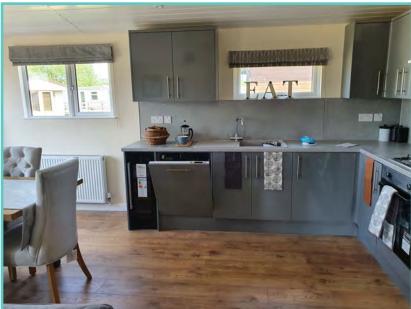

LODGE - PLOT 16 - NEW 2022 MODEL

ATLAS TWIN OAKWOOD LODGE

A newcomer to the Atlas range, the large, light and airy open plan lounge, kitchen/dining area of the Oakwood Lodge simply oozes luxury living. Quiet elegance throughout combines with clever design to extract the maximum in convenience and practicality – generous size bedrooms, full size bath and en-suite shower in the master bedroom. Overall, a masterpiece in space and style. Clever contemporary design paired with high quality fixtures and fittings, make this a model everyone will be talking about as it sets the new standard for luxury and sophistication.

Situated with lake side views and comes fully furnished with patio doors, freestanding dining table and chairs, washer/dryer, storage, wine rack, integrated oven, fridge/freezer, and microwave.