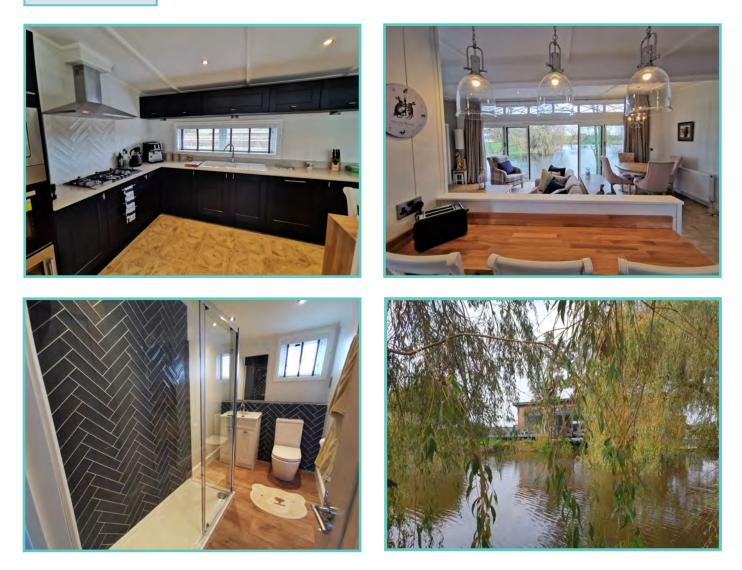

## Continued.....

With a combination of white tongue and groove walls and wooden floors to the deep blue accents and oversize bell pendant lighting. Beautiful finishes abound throughout, with the rich blue shaker kitchen topped with cool quartz surfaces, to the contrasting warmth of a solid oak breakfast bar and seating area.

A spectacular home inside and out!

Features include: Bootility area with bench-seat & coat hooks. Cloakroom. Colour co-ordinated corner sofa, curtains, blinds, carpets, laminate & vinyl. Boutique style dining table with chairs, coffee table, nest of tables and sideboard. Solid oak breakfast bar & 2 stools. Kitchen features ivory stone quartz worktops. 5 burner gas hob, oven, microwave, dishwasher, fridge/freezer & washer dryer. Walk-in dressing area, en-suite and lake view to two bedrooms, plus third bedroom with bunk beds.

Thermowood & Cedar cladding. Anthracite grey UPVC windows and doors.