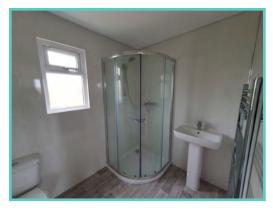

A spectacular home inside and out!

Features include: Bootility area with bench-seat & coat hooks. Cloakroom. Colour co-ordinated corner sofa, curtains, blinds, carpets, laminate & vinyl. Boutique style dining table with chairs, coffee table, nest of tables and sideboard. Solid oak breakfast bar & 2 stools. Kitchen features ivory stone quartz worktops. 5 burner gas hob, oven, microwave, dishwasher, fridge/freezer & washer dryer. Walk-in dressing area, en-suite and lake view to two bedrooms, plus third bedroom with bunk beds.

## WAS £179,995 NOW £160,000

Price includes ground rent for 2023

The Lilac Lodge offers spacious, cozy living with a well-furnished lounge featuring two 2-seater sofas and an electric stove-style fireplace. A brise soleil allows natural light while creating a warm ambiance. The fully fitted kitchen includes an oven, grill, 5-burner hob, and an integrated fridge freezer. An optional Luxury Pack adds a dishwasher, microwave, and washing machine. The master bedroom is elegantly appointed with a king-size bed, walk-in wardrobe, and a dressing table. The twin bedroom has built-in storage and feature walls. The master ensuite has a bath with a shower, while the second bathroom has a shower cubicle. Note that some accessories are for display only.