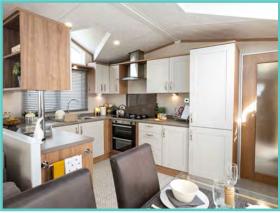

## Continued.....

With a combination of white tongue and groove walls and wooden floors to the deep blue accents and oversize bell pendant lighting. Beautiful finishes abound throughout, with the rich blue shaker kitchen topped with cool quartz surfaces, to the contrasting warmth of a solid oak breakfast bar and seating area.

A spectacular home inside and out!

Features include: Bootility area with bench-seat & coat hooks. Cloakroom. Colour co-ordinated corner sofa, curtains, blinds, carpets, laminate & vinyl. Boutique style dining table with chairs, coffee table, nest of tables and sideboard. Solid oak breakfast bar & 2 stools. Kitchen features ivory stone quartz worktops. 5 burner gas hob, oven, microwave, dishwasher, fridge/freezer & washer dryer. Walk-in dressing area, en-suite and lake view to two bedrooms, plus third bedroom with bunk beds.