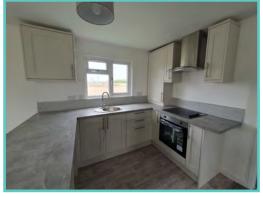

A spectacular home inside and out!

Features include: Bootility area with bench-seat & coat hooks. Cloakroom. Colour co-ordinated corner sofa, curtains, blinds, carpets, laminate & vinyl. Boutique style dining table with chairs, coffee table, nest of tables and sideboard. Solid oak breakfast bar & 2 stools. Kitchen features ivory stone quartz worktops. 5 burner gas hob, oven, microwave, dishwasher, fridge/freezer & washer dryer. Walk-in dressing area, en-suite and lake view to two bedrooms, plus third bedroom with bunk beds.

## WAS £179,995 NOW £160,000

Price includes ground rent for 2023

The Lilac Lodge offers spacious, cozy living with a well-furnished lounge featuring two 2-seater sofas and an electric stove-style fireplace. A brise soleil allows natural light while creating a warm ambiance. The fully fitted kitchen includes an oven, grill, 5-burner hob, and an integrated fridge freezer. An optional Luxury Pack adds a dishwasher, microwave, and washing machine. The master bedroom is elegantly appointed with a king-size bed, walk-in wardrobe, and a dressing table. The twin bedroom has built-in storage and feature walls. The master ensuite has a bath with a shower, while the second bathroom has a shower cubicle. Note that some accessories are for display only.