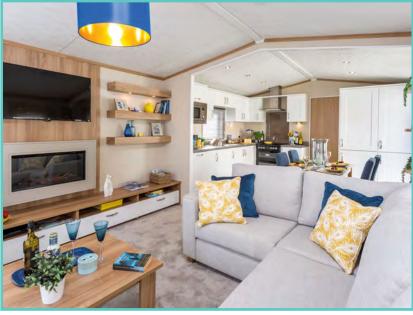

## **PRESTIGE HAMPTON**

50ft x 22ft, 3 Bed, 6 Berth, stunning lake views

#### Truly a room with a view!

The dramatic full length bi-fold doors dominate the front elevation of the Hampton accentuating the feeling of opulence and light. With decking built to sit out over the lake which this lodge so proudly faces.

## Continued.....

With a combination of white tongue and groove walls and wooden floors to the deep blue accents and oversize bell pendant lighting. Beautiful finishes abound throughout, with the rich blue shaker kitchen topped with cool quartz surfaces, to the contrasting warmth of a solid oak breakfast bar and seating area.

A spectacular home inside and out!

Features include: Bootility area with bench-seat & coat hooks. Cloakroom. Colour co-ordinated corner sofa, curtains, blinds, carpets, laminate & vinyl. Boutique style dining table with chairs, coffee table, nest of tables and sideboard. Solid oak breakfast bar & 2 stools. Kitchen features ivory stone quartz worktops. 5 burner gas hob, oven, microwave, dishwasher, fridge/freezer & washer dryer. Walk-in dressing area, en-suite and lake view to two bedrooms, plus third bedroom with bunk beds.