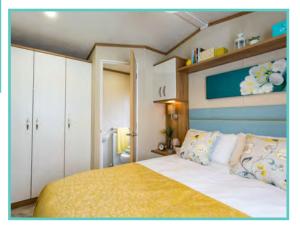

LODGE - PLOT 16 - NEW 2022 MODEL

ATLAS TWIN OAKWOOD LODGE

A newcomer to the Atlas range, the large, light and airy open plan lounge, kitchen/dining area of the Oakwood Lodge simply oozes luxury living. Quiet elegance throughout combines with clever design to extract the maximum in convenience and practicality – generous size bedrooms, full size bath and en-suite shower in the master bedroom. Overall, a masterpiece in space and style. Clever contemporary design paired with high quality fixtures and fittings, make this a model everyone will be talking about as it sets the new standard for luxury and sophistication.

Situated with lake side views and comes fully furnished with patio doors, freestanding dining table and chairs, washer/dryer, storage, wine rack, integrated oven, fridge/freezer, and microwave.