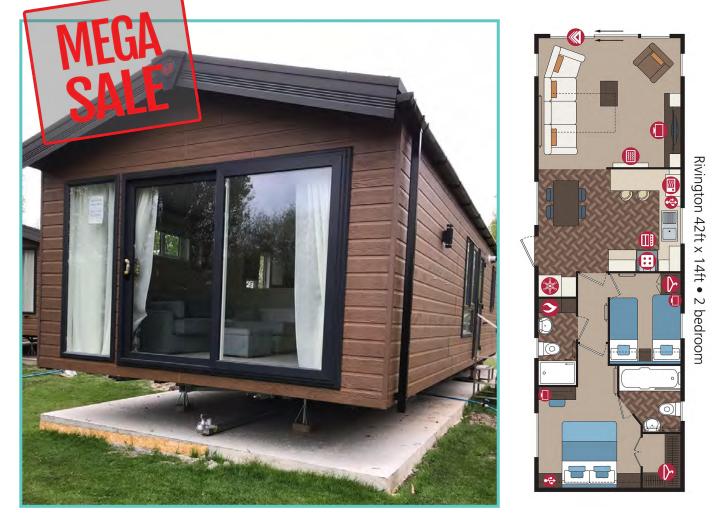

## **PEMBERTON RIVINGTON LODGE**

42ft x 14ft, 2 Bed, 6 Berth

## WAS £119,995 NOW £109,995

#### Price includes ground rent for 2023

The Rivington has a 'boutique hotel' styling throughout with sumptuous fabrics and bold accents. Owners love the lounge console unit and the en-suite bath to the master bedroom has made an absolute splash! The large patio door to the front elevation gives uninterrupted lakeside views from the comfort of your lounge, perfect for watching those sunrises and sunsets!