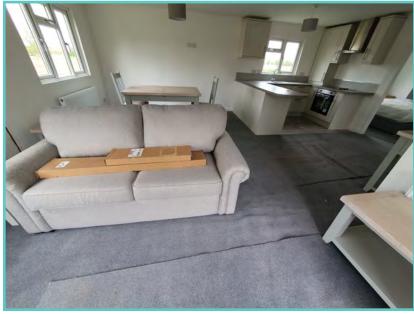

A spectacular home inside and out!

Features include: Bootility area with bench-seat & coat hooks. Cloakroom. Colour co-ordinated corner sofa, curtains, blinds, carpets, laminate & vinyl. Boutique style dining table with chairs, coffee table, nest of tables and sideboard. Solid oak breakfast bar & 2 stools. Kitchen features ivory stone quartz worktops. 5 burner gas hob, oven, microwave, dishwasher, fridge/freezer & washer dryer. Walk-in dressing area, en-suite and lake view to two bedrooms, plus third bedroom with bunk beds.

## WAS £179,995 NOW £160,000

Price includes ground rent for 2023

The Lilac Lodge offers spacious, cozy living with a well-furnished lounge featuring two 2-seater sofas and an electric stove-style fireplace. A brise soleil allows natural light while creating a warm ambiance. The fully fitted kitchen includes an oven, grill, 5-burner hob, and an integrated fridge freezer. An optional Luxury Pack adds a dishwasher, microwave, and washing machine. The master bedroom is elegantly appointed with a king-size bed, walk-in wardrobe, and a dressing table. The twin bedroom has built-in storage and feature walls. The master ensuite has a bath with a shower, while the second bathroom has a shower cubicle. Note that some accessories are for display only.