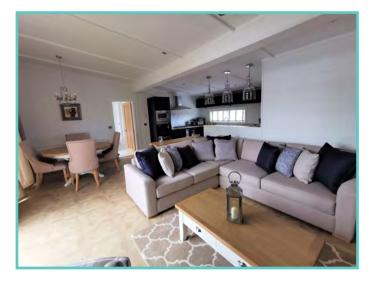

## **PRESTIGE HAMPTON**

50ft x 22ft, 3 Bed, 6 Berth, stunning lake views

### WAS £375,000 NOW £249,995

2023 ground rent and 2 gas bottles included in the price!!

#### Truly a room with a view!

The dramatic full length bi-fold doors dominate the front elevation of the Hampton accentuating the feeling of opulence and light. With decking built to sit out over the lake which this lodge so proudly faces.