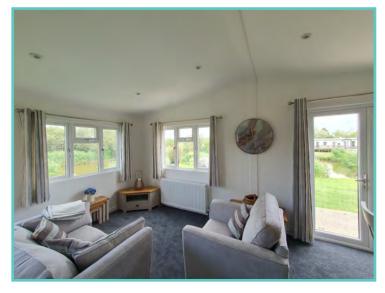

#### Truly a room with a view!

The dramatic full length bi-fold doors dominate the front elevation of the Hampton accentuating the feeling of opulence and light. With decking built to sit out over the lake which this lodge so proudly faces.

A spectacular home inside and out!

Features include: Bootility area with bench-seat & coat hooks. Cloakroom. Colour co-ordinated corner sofa, curtains, blinds, carpets, laminate & vinyl. Boutique style dining table with chairs, coffee table, nest of tables and sideboard. Solid oak breakfast bar & 2 stools. Kitchen features ivory stone quartz worktops. 5 burner gas hob, oven, microwave, dishwasher, fridge/freezer & washer dryer. Walk-in dressing area, en-suite and lake view to two bedrooms, plus third bedroom with bunk beds.