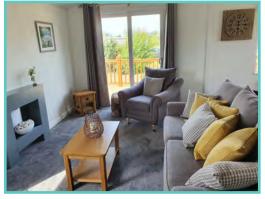

LODGE - PLOT 16 - NEW 2022 MODEL

ATLAS TWIN OAKWOOD LODGE

A newcomer to the Atlas range, the large, light and airy open plan lounge, kitchen/dining area of the Oakwood Lodge simply oozes luxury living. Quiet elegance throughout combines with clever design to extract the maximum in convenience and practicality – generous size bedrooms, full size bath and en-suite shower in the master bedroom. Overall, a masterpiece in space and style. Clever contemporary design paired with high quality fixtures and fittings, make this a model everyone will be talking about as it sets the new standard for luxury and sophistication.

Situated with lake side views and comes fully furnished with patio doors, freestanding dining table and chairs, washer/dryer, storage, wine rack, integrated oven, fridge/freezer, and microwave.