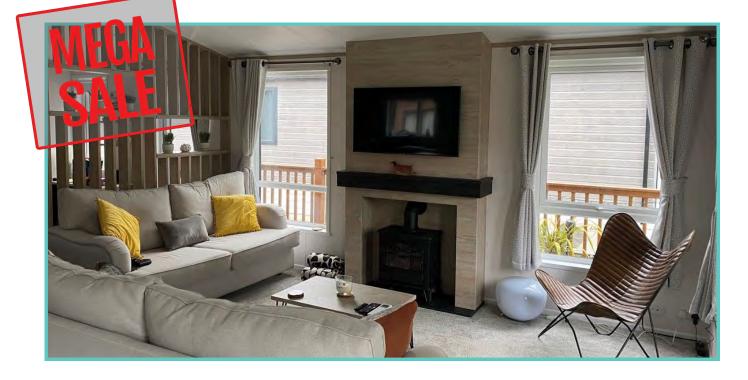

LODGE - PLOT 16 - NEW 2022 MODEL

ATLAS TWIN OAKWOOD LODGE

A newcomer to the Atlas range, the large, light and airy open plan lounge, kitchen/dining area of the Oakwood Lodge simply oozes luxury living. Quiet elegance throughout combines with clever design to extract the maximum in convenience and practicality – generous size bedrooms, full size bath and en-suite shower in the master bedroom. Overall, a masterpiece in space and style. Clever contemporary design paired with high quality fixtures and fittings, make this a model everyone will be talking about as it sets the new standard for luxury and sophistication.

Situated with lake side views and comes fully furnished with patio doors, freestanding dining table and chairs, washer/dryer, storage, wine rack, integrated oven, fridge/freezer, and microwave.