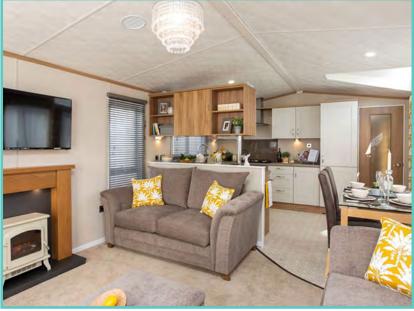

## **PRESTIGE HAMPTON**

50ft x 22ft, 3 Bed, 6 Berth, stunning lake views

#### Truly a room with a view!

The dramatic full length bi-fold doors dominate the front elevation of the Hampton accentuating the feeling of opulence and light. With decking built to sit out over the lake which this lodge so proudly faces.

## Continued.....

With a combination of white tongue and groove walls and wooden floors to the deep blue accents and oversize bell pendant lighting. Beautiful finishes abound throughout, with the rich blue shaker kitchen topped with cool quartz surfaces, to the contrasting warmth of a solid oak breakfast bar and seating area.

A spectacular home inside and out!

Features include: Bootility area with bench-seat & coat hooks. Cloakroom. Colour co-ordinated corner sofa, curtains, blinds, carpets, laminate & vinyl. Boutique style dining table with chairs, coffee table, nest of tables and sideboard. Solid oak breakfast bar & 2 stools. Kitchen features ivory stone quartz worktops. 5 burner gas hob, oven, microwave, dishwasher, fridge/freezer & washer dryer. Walk-in dressing area, en-suite and lake view to two bedrooms, plus third bedroom with bunk beds.