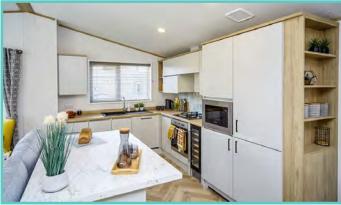

LODGE - PLOT 16 - NEW 2022 MODEL

ATLAS TWIN OAKWOOD LODGE

A newcomer to the Atlas range, the large, light and airy open plan lounge, kitchen/dining area of the Oakwood Lodge simply oozes luxury living. Quiet elegance throughout combines with clever design to extract the maximum in convenience and practicality – generous size bedrooms, full size bath and en-suite shower in the master bedroom. Overall, a masterpiece in space and style. Clever contemporary design paired with high quality fixtures and fittings, make this a model everyone will be talking about as it sets the new standard for luxury and sophistication.

Situated with lake side views and comes fully furnished with patio doors, freestanding dining table and chairs, washer/dryer, storage, wine rack, integrated oven, fridge/freezer, and microwave.