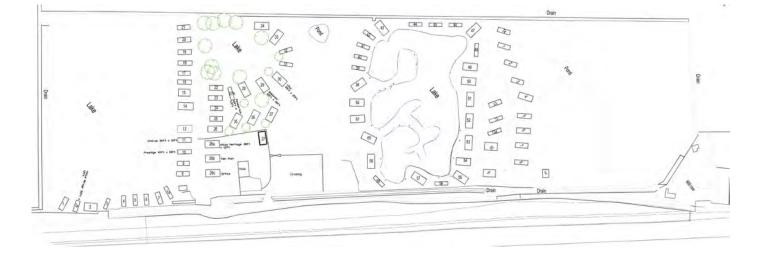

Encompassing three lakes and set in over twenty-two acres. Perfect for those who wish to get away from it all and enjoy some peace and tranquillity.

12 month holiday licence.

Also has a 12 month holiday licence, with its own fishing lake and access to Pisces Country Park fishing lakes.