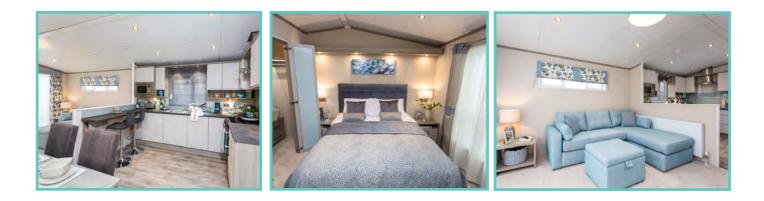

LODGE - PLOT 16 - NEW 2022 MODEL

ATLAS TWIN OAKWOOD LODGE

A newcomer to the Atlas range, the large, light and airy open plan lounge, kitchen/dining area of the Oakwood Lodge simply oozes luxury living. Quiet elegance throughout combines with clever design to extract the maximum in convenience and practicality – generous size bedrooms, full size bath and en-suite shower in the master bedroom. Overall, a masterpiece in space and style. Clever contemporary design paired with high quality fixtures and fittings, make this a model everyone will be talking about as it sets the new standard for luxury and sophistication.

Situated with lake side views and comes fully furnished with patio doors, freestanding dining table and chairs, washer/dryer, storage, wine rack, integrated oven, fridge/freezer, and microwave.