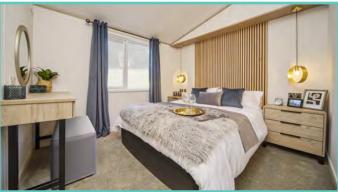

A spectacular home inside and out!

Features include: Bootility area with bench-seat & coat hooks. Cloakroom. Colour co-ordinated corner sofa, curtains, blinds, carpets, laminate & vinyl. Boutique style dining table with chairs, coffee table, nest of tables and sideboard. Solid oak breakfast bar & 2 stools. Kitchen features ivory stone quartz worktops. 5 burner gas hob, oven, microwave, dishwasher, fridge/freezer & washer dryer. Walk-in dressing area, en-suite and lake view to two bedrooms, plus third bedroom with bunk beds.