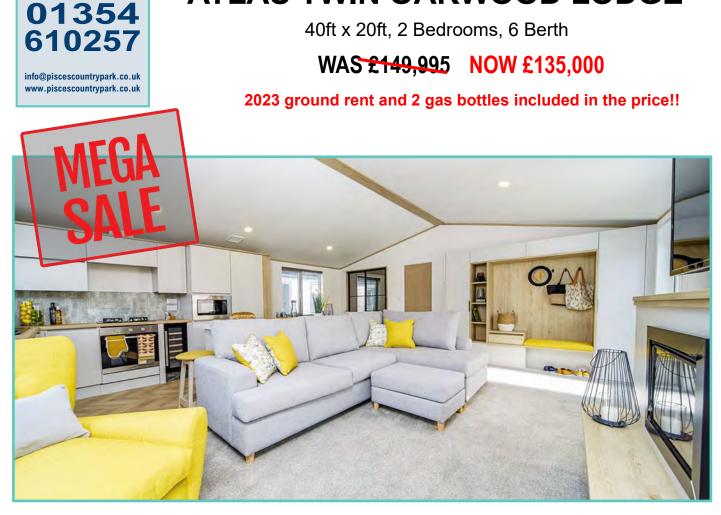

LODGE - PLOT 16 - NEW 2022 MODEL

ATLAS TWIN OAKWOOD LODGE

A newcomer to the Atlas range, the large, light and airy open plan lounge, kitchen/dining area of the Oakwood Lodge simply oozes luxury living. Quiet elegance throughout combines with clever design to extract the maximum in convenience and practicality – generous size bedrooms, full size bath and en-suite shower in the master bedroom. Overall, a masterpiece in space and style. Clever contemporary design paired with high quality fixtures and fittings, make this a model everyone will be talking about as it sets the new standard for luxury and sophistication.

Situated with lake side views and comes fully furnished with patio doors, freestanding dining table and chairs, washer/dryer, storage, wine rack, integrated oven, fridge/freezer, and microwave.

### WAS £375,000 NOW £249,995

2023 ground rent and 2 gas bottles included in the price!!

New Lodge price includes 2023 ground rent and 2 new gas bottles