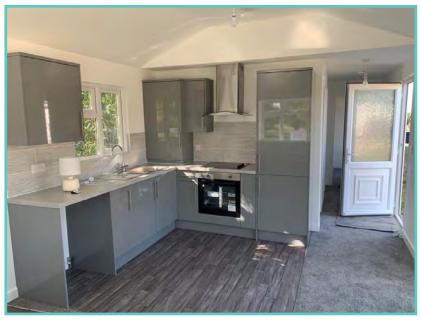

LODGE - PLOT 16 - NEW 2022 MODEL

ATLAS TWIN OAKWOOD LODGE

A newcomer to the Atlas range, the large, light and airy open plan lounge, kitchen/dining area of the Oakwood Lodge simply oozes luxury living. Quiet elegance throughout combines with clever design to extract the maximum in convenience and practicality – generous size bedrooms, full size bath and en-suite shower in the master bedroom. Overall, a masterpiece in space and style. Clever contemporary design paired with high quality fixtures and fittings, make this a model everyone will be talking about as it sets the new standard for luxury and sophistication.

Situated with lake side views and comes fully furnished with patio doors, freestanding dining table and chairs, washer/dryer, storage, wine rack, integrated oven, fridge/freezer, and microwave.