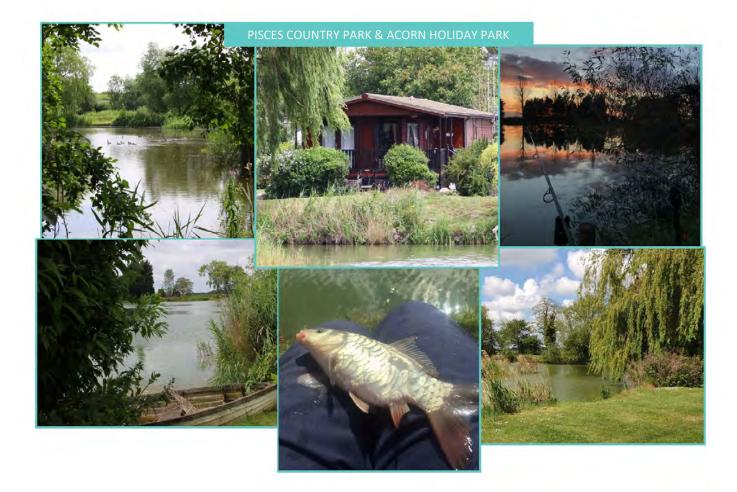

### Pisces Country Park, on the Norfolk / Cambridgeshire border.

Have you ever dreamed of waking up and walking out onto the decking only to be surrounded by beautiful serene Countryside?

Pisces Country Park offers you just that, as well as some of the best fishing in the Country. The lakes are heavily stocked with a wide variety of fish species.

Encompassing three lakes and set in over twenty-two acres. Perfect for those who wish to get away from it all and enjoy some peace and tranquillity.

12 month holiday licence.

#### What facilities are on the parks?

Here at Pisces Country Park & Acorn Holiday Park we are proud to be known as the home to some of the best and well stocked fishing lakes in the Norfolk and Cambridgeshire area. We are friendly parks and our aim is to provide an enjoyable and fun fishing experience for people looking to fish in the peace and quiet of a stunning country park. We have three fishing lakes (suitable for both competitive and leisure fishing).