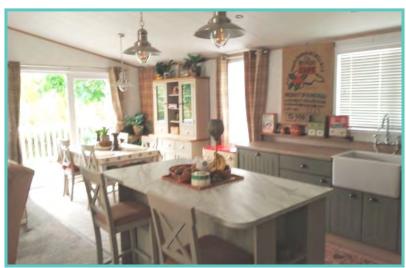

A spectacular home inside and out!

Features include: Bootility area with bench-seat & coat hooks. Cloakroom. Colour co-ordinated corner sofa, curtains, blinds, carpets, laminate & vinyl. Boutique style dining table with chairs, coffee table, nest of tables and sideboard. Solid oak breakfast bar & 2 stools. Kitchen features ivory stone quartz worktops. 5 burner gas hob, oven, microwave, dishwasher, fridge/freezer & washer dryer. Walk-in dressing area, en-suite and lake view to two bedrooms, plus third bedroom with bunk beds.

## WAS £179,995 NOW £160,000

Price includes ground rent for 2023

The Lilac Lodge offers spacious, cozy living with a well-furnished lounge featuring two 2-seater sofas and an electric stove-style fireplace. A brise soleil allows natural light while creating a warm ambiance. The fully fitted kitchen includes an oven, grill, 5-burner hob, and an integrated fridge freezer. An optional Luxury Pack adds a dishwasher, microwave, and washing machine. The master bedroom is elegantly appointed with a king-size bed, walk-in wardrobe, and a dressing table. The twin bedroom has built-in storage and feature walls. The master ensuite has a bath with a shower, while the second bathroom has a shower cubicle. Note that some accessories are for display only.