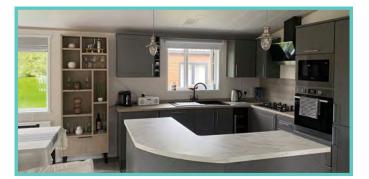

LODGE - PLOT 16 - NEW 2022 MODEL

ATLAS TWIN OAKWOOD LODGE

A newcomer to the Atlas range, the large, light and airy open plan lounge, kitchen/dining area of the Oakwood Lodge simply oozes luxury living. Quiet elegance throughout combines with clever design to extract the maximum in convenience and practicality – generous size bedrooms, full size bath and en-suite shower in the master bedroom. Overall, a masterpiece in space and style. Clever contemporary design paired with high quality fixtures and fittings, make this a model everyone will be talking about as it sets the new standard for luxury and sophistication.

Situated with lake side views and comes fully furnished with patio doors, freestanding dining table and chairs, washer/dryer, storage, wine rack, integrated oven, fridge/freezer, and microwave.