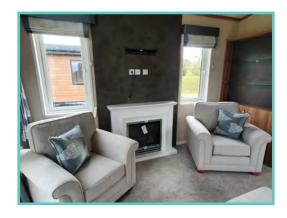

LODGE - PLOT 16 - NEW 2022 MODEL

ATLAS TWIN OAKWOOD LODGE

A newcomer to the Atlas range, the large, light and airy open plan lounge, kitchen/dining area of the Oakwood Lodge simply oozes luxury living. Quiet elegance throughout combines with clever design to extract the maximum in convenience and practicality – generous size bedrooms, full size bath and en-suite shower in the master bedroom. Overall, a masterpiece in space and style. Clever contemporary design paired with high quality fixtures and fittings, make this a model everyone will be talking about as it sets the new standard for luxury and sophistication.

Situated with lake side views and comes fully furnished with patio doors, freestanding dining table and chairs, washer/dryer, storage, wine rack, integrated oven, fridge/freezer, and microwave.