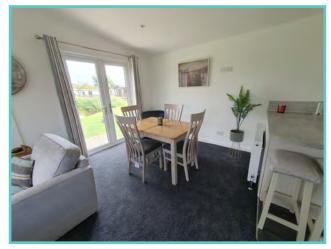

## Continued.....

With a combination of white tongue and groove walls and wooden floors to the deep blue accents and oversize bell pendant lighting. Beautiful finishes abound throughout, with the rich blue shaker kitchen topped with cool quartz surfaces, to the contrasting warmth of a solid oak breakfast bar and seating area.

A spectacular home inside and out!

Features include: Bootility area with bench-seat & coat hooks. Cloakroom. Colour co-ordinated corner sofa, curtains, blinds, carpets, laminate & vinyl. Boutique style dining table with chairs, coffee table, nest of tables and sideboard. Solid oak breakfast bar & 2 stools. Kitchen features ivory stone quartz worktops. 5 burner gas hob, oven, microwave, dishwasher, fridge/freezer & washer dryer. Walk-in dressing area, en-suite and lake view to two bedrooms, plus third bedroom with bunk beds.