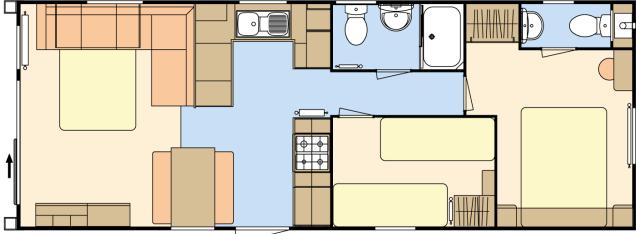

### **Pisces Country Park Layout**

**LODGE - PLOT 1a** 

# ATLAS MIRAGE LODGE SOLD

32ft x 12ft, 2 Bed, 6 Berth, En-suite

The Atlas Mirage has all the everyday space that you need.
The separate dining area is very practical and a great way to socialise with family and friends.
The accent furnishing scheme