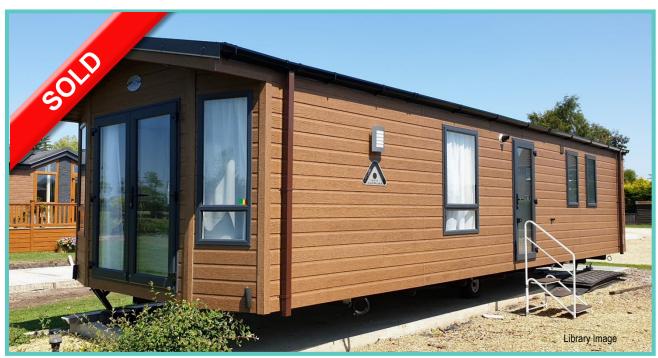

# ATLAS MIRAGE LODGE SOLD

32ft x 12ft, 2 Bed, 6 Berth, En-suite

The Atlas Mirage has all the everyday space that you need.
The separate dining area is very practical and a great way to socialise with family and friends.
The accent furnishing scheme