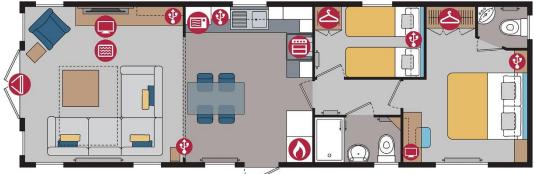

ful blend of traditional features with contemporary finishes, making this the epitome of country house living. The warm and cosy tartan fabrics adds a touch of comfort.

The rustic kitchen embodies laid back living with a few unexpected modern elements that mix surprisingly well with utilitarian living.







# ATLAS CHORUS LODGE SOLD

36ft x 12ft, 2 Bed, 6 Berth





The Chorus is carefully designed to be both attractive and practical with a sense of contemporary flair and an indulgent feeling throughout the unit.

With beautiful upholstered headboards, soft neutral furnishings and room to stretch out in, makes it the perfect holiday home for both relaxing and entertaining.





## PEMBERTON MARLOW LODGE

## SOLD

38ft x 12ft, 2 Bed, 4Berth, En-suite





Marlow 38ft x 12ft • 2 bedroom



The Marlow, is bright and modern with some new features to look out for.

Those seeking an open plan layout with a difference, need look no further. A contemporary L shaped sofa with contrast chair and a glass top dining table with smart upholstered dining chairs complete the look.





## PRESTIGE PLANTATION HOUSE

## SOLD

40ft x 20ft, 2 Bed, 4Berth









The all new Plantation House: think cosy hygge décor. This home introduces natural textures, refreshing white cottons complimenting every room, simply stylish;

a holiday home where you won't want to leave its opulent comfort.



**LODGE - PLOT TBC** 



# ATLAS LILAC LODGE £TBC



The Atlas Lilac Lodge is the ultimate in affordable luxury with its home from home feel. With all the space you need and just the right amount of cosine