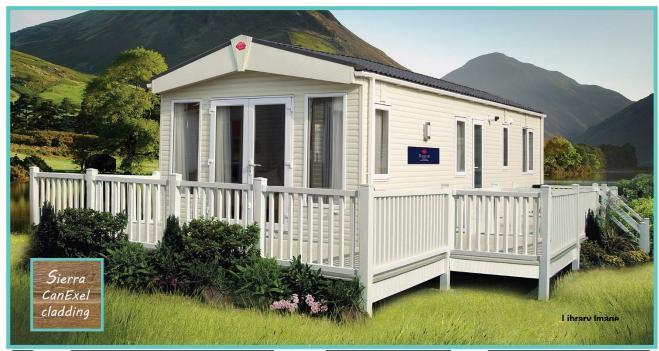

# ATLAS MIRAGE LODGE SOLD

32ft x 12ft, 2 Bed, 6 Berth, En-suite

The Atlas Mirage has all the everyday space that you need.
The separate dining area is very practical and a great way to socialise with family and friends.
The accent furnishing scheme

The accent furnishing scheme guarantees to brighten up even those dullest of days.