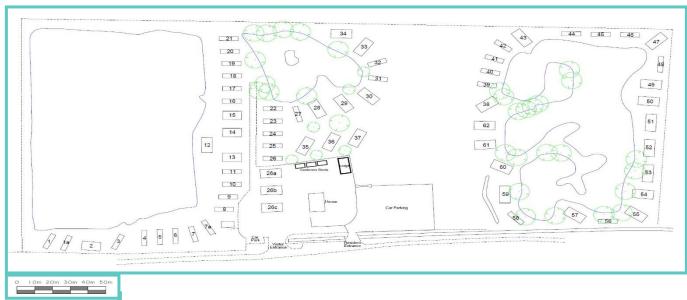

6 berth Atlas Debonair 38 x 12 2 bed 6 berth Atlas Oakwood 40 x 20 2 bed 6 berth Pemberton Regent 38 x 12 2 bed 6 berth Pemberton Marlow 40 x 13 2 bed 6 berth Pemberton Abingdon 42 x 13 2 bed 6 berth Pemberton Rivington 42 x 14 2 bed 6 berth Pemberton Serena 42 x 13 2 bed 6 berth | Atlas Sherwood  Atlas Chorus  36 x 12  2 bed 6 berth  £  Atlas Ovation  43 x 13  2 bed 6 berth  £  Atlas Ovation  43 x 13  2 bed 6 berth  £  Atlas Sherwood  40 x 13  2 bed 6 berth  £  Atlas Debonair  38 x 12  2 bed 6 berth  £  Atlas Oakwood  40 x 20  2 bed 6 berth  £  Pemberton Regent  Pemberton Marlow  40 x 13  2 bed 6 berth  £  Pemberton Abingdon  42 x 13  2 bed 6 berth  £  Pemberton Rivington  42 x 13  2 bed 6 berth  £  Pemberton Serena  42 x 13  2 bed 6 berth  £ |





### **Pisces Country Park Layout**









**LODGE - PLOT 1a** 

# ATLAS MIRAGE LODGE SOLD

32ft x 12ft, 2 Bed, 6 Berth, En-suite





The Atlas Mirage has all the everyday space that you need.
The separate dining area is very practical and a great way to socialise with family and friends.
The accent furnishing scheme

The accent furnishing scheme guarantees to brighten up even those dullest of days.





#### **LODGE - PLOT TBC - DUE 11/2021**

# PEMBERTON REGENT LODGE £82,500

38ft x 12ft, 2 Bed, 4Berth, En-suite





The regent has made a real impact since its launch with the closed lounge option being highly regarded amongst owners. Re-styling the bedrooms has brought this model right up-to-date and the kitchen provides for fully integrated appliances.







# ATLAS SHERWOOD LODGE

## SOLD

40ft x 13ft, 2 Bed, 6 Berth, E