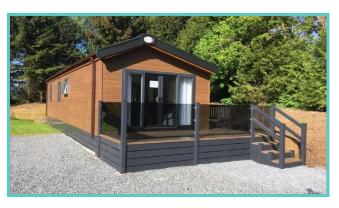

# PEMBERTON REGENT LODGE £82,500

38ft x 12ft, 2 Bed, 4Berth, En-suite

The regent has made a real impact since its launch with the closed lounge option being highly regarded amongst owners. Re-styling the bedrooms has brought this model right up-to-date and the kitchen provides for fully integrated appliances.