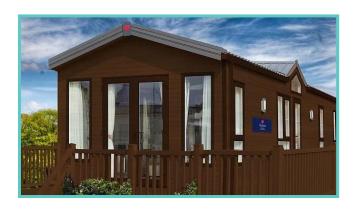

# ATLAS SHERWOOD LODGE

## SOLD

40ft x 13ft, 2 Bed, 6 Berth, En-suite

The Sherwood Lodge has a sleek modern interior with a naturally inviting palette.

At the heart of the home is the large kitchen which has an abundance of work space to prepare meals to entertain.

The Sherwood Lodge is the perfect choice for those seeking comfortable luxury in a residential specification holiday home.