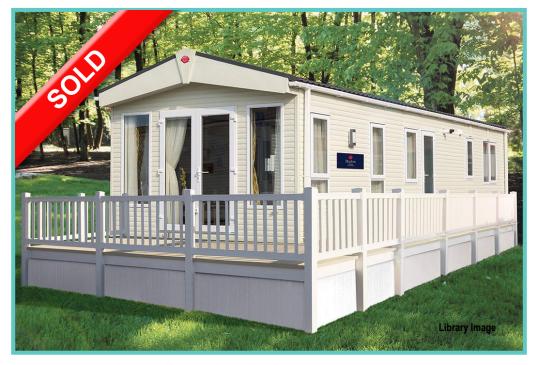

# ATLAS MIRAGE LODGE SOLD

32ft x 12ft, 2 Bed, 6 Berth, En-suite

The Atlas Mirage has all the everyday space that you need.
The separate dining area is very practical and a great way to socialise with family and friends.
The accent furnishing scheme

## SOLD

40ft x 13ft, 2 Bed, 6 Berth, En-suite

The Sherwood Lodge has a sleek modern interior with a naturally inviting palette.

At the heart of the home is the large kitchen which has an abundance of work space to prepare meals to entertain.