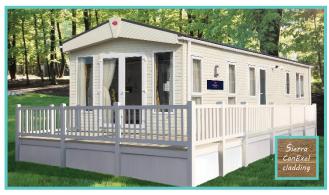

# ATLAS MIRAGE LODGE SOLD

32ft x 12ft, 2 Bed, 6 Berth, En-suite

The Atlas Mirage has all the everyday space that you need.
The separate dining area is very practical and a great way to socialise with family and friends.
The accent furnishing scheme

The accent furnishing scheme guarantees to brighten up even those dullest of days.