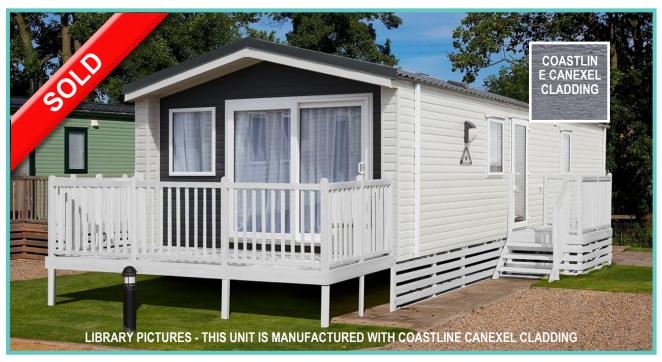

### **Pisces Country Park Layout**

**LODGE - PLOT 1a** 

# ATLAS MIRAGE LODGE SOLD

32ft x 12ft, 2 Bed, 6 Berth, En-suite

The Atlas Mirage has all the everyday space that you need.
The separate dining area is very practical and a great way to socialise with family and friends.
The accent furnishing scheme