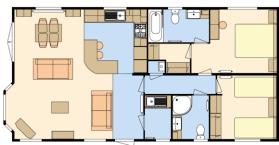

s natural textures, refreshing white cottons complimenting every room, simply stylish;

a holiday home where you won't want to leave its opulent comfort.



**LODGE - PLOT TBC** 



# ATLAS LILAC LODGE £TBC



The Atlas Lilac Lodge is the ultimate in affordable luxury with its home from home feel. With all the space you need and just the right amount of cosiness, this holiday home really is perfect for the whole family. Features include: Central heating and towel radiator, PVC double glazing, Extra insulation,

heating and towel radiator, PVC double glazing, Extra insulation, Front French doors, Low energy lighting, Sockets with USB port, Exterior light, Bath, TV points to bedrooms with signal booster, Walk in wardrobe, Integrated fridge/freezer, Fully galvanised chassis and much more.







# COUNTRY PARK 01354 610257 info@piscescountrypark.co.uk www.piscescountrypark.co.uk

#### **FOR SALE**

# **Lodges arriving 2022**

**Library Images** 



#### **Atlas Heritage Lodge**

38ft x 12ft,

2 Bedrooms 6 Berth

**Price Guide: TBC** 



#### **Atlas Sherwood Lodge**

40ft x 13ft,

2 Bedrooms 6 Berth

**Price Guide: TBC** 



#### **Atlas Chorus Lodge**

36ft x 12ft,

2 Bedrooms 6 Berth

**Price Guide: TBC** 



#### **Atlas Ovation Lodge**

38ft x 12ft,

2 Bedrooms 6 Berth



# **Lodges arriving 2022**

Library Images



#### **Atlas Sherwood Lodge**

40ft x 13ft,

2 Bedrooms 6 Berth

**Price Guide: TBC** 



#### **Atlas Debonair Lodge**

38ft x 12ft,

2 Bedrooms 6 Berth

**Price Guide: TBC** 



#### **Atlas Oakwood Lodge**

40ft x 20ft,

2 Bedrooms 6 Berth

**Price Guide: T