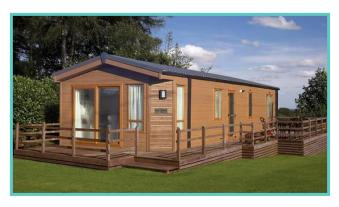

# ATLAS SHERWOOD LODGE

## SOLD

40ft x 13ft, 2 Bed, 6 Berth, En-suite

The Sherwood Lodge has a sleek modern interior with a naturally inviting palette.

At the heart of the home is the large kitchen which has an abundance of work space to prepare meals to entertain.

The Sherwood Lodge is the perfect choice for those seeking comfortable luxury in a residential specification holiday home.