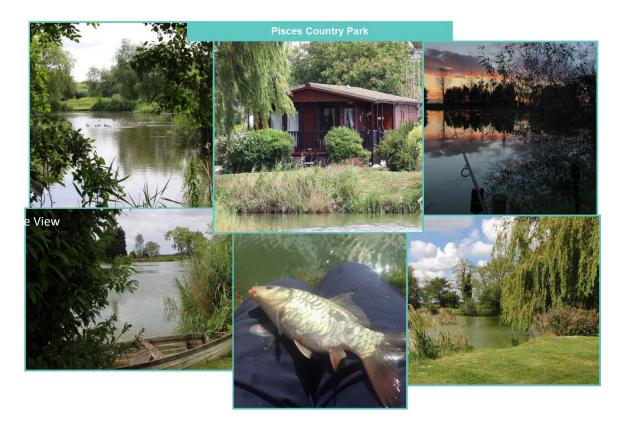

# Have you ever dreamed of waking up and walking out onto the decking only to be surrounded by beautiful, serene Countryside?

Pisces Country Park offers you just that, as well as some of the best fishing in the Country. The lakes are heavily stocked with a wide variety of fish species.

#### What facilities are on the park?

Here at Pisces Country Park we are proud to be known as the home to some of the best and well stocked fishing lakes in the Norfolk and Cambridgeshire area. We are a friendly park and our aim is to provide an enjoyable and fun fishing experience for people looking to fish in the peace and quiet of a stunning country park. We have three fishing lakes (suitable for both competitive and leisure fishing).