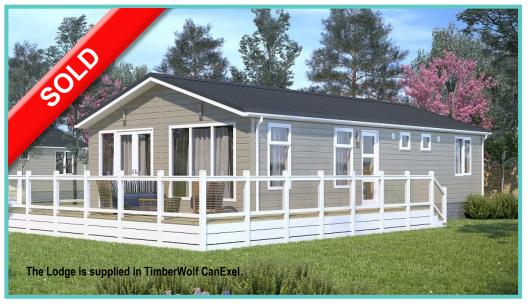

# ATLAS LILAC LODGE £TBC

The Atlas Lilac Lodge is the ultimate in affordable luxury with its home from home feel. With all the space you need and just the right amount of cosiness, this holiday home really is perfect for the whole family. Features include: Central heating and towel radiator, PVC double glazing, Extra insulation,

heating and towel radiator, PVC double glazing, Extra insulation, Front French doors, Low energy lighting, Sockets with USB port, Exterior light, Bath, TV points to bedrooms with signal booster, Walk in wardrobe, Integrated fridge/freezer, Fully galvanised chassis and much more.