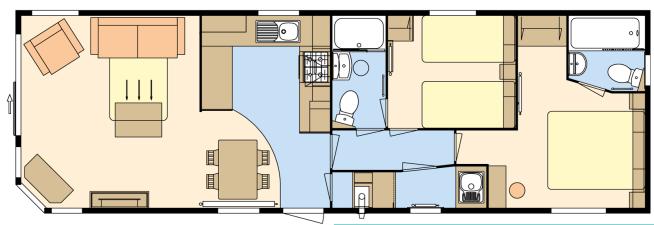

- PLOT 1a** 

# ATLAS MIRAGE LODGE SOLD

32ft x 12ft, 2 Bed, 6 Berth, En-suite





The Atlas Mirage has all the everyday space that you need.
The separate dining area is very practical and a great way to socialise with family and friends.
The accent furnishing scheme

The accent furnishing scheme guarantees to brighten up even those dullest of days.





#### **LODGE - PLOT TBC - DUE 11/2021**

# PEMBERTON REGENT LODGE £82,500

38ft x 12ft, 2 Bed, 4Berth, En-suite





The regent has made a real impact since its launch with the closed lounge option being highly regarded amongst owners. Re-styling the bedrooms has brought this model right up-to-date and the kitchen provides for fully integrated appliances.







# ATLAS SHERWOOD LODGE

## SOLD

40ft x 13ft, 2 Bed, 6 Berth, En-suite







The Sherwood Lodge has a sleek modern interior with a naturally inviting palette.

At the heart of the home is the large kitchen which has an abundance of work space to prepare meals to entertain.

The Sherwood Lodge is the perfect choice for those seeking comfortable luxury in a residential specification holiday home.







# ATLAS DEBONAIR LODGE

£75,000

38ft x 12ft, 2 Bed, 4 Berth, En-suite





The sophisticated Debonair hosts a beautiful blend of traditional features with contemporary finishes, making this the epitome of country house living. The warm and cosy tartan fabrics adds a touch of comfort.

The rustic kitchen embodies laid back living with a few unexpected modern elements that mix surprisingly well with utilitarian living.







# ATLAS CHORUS LODGE SOLD

36ft x 12ft, 2