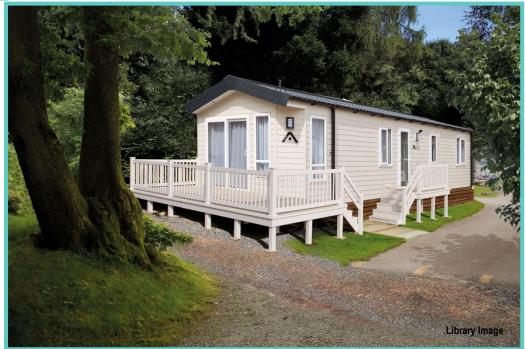

# ATLAS MIRAGE LODGE SOLD

32ft x 12ft, 2 Bed, 6 Berth, En-suite

The Atlas Mirage has all the everyday space that you need.
The separate dining area is very practical and a great way to socialise with family and friends.
The accent furnishing scheme

The accent furnishing scheme guarantees to brighten up even those dullest of days.