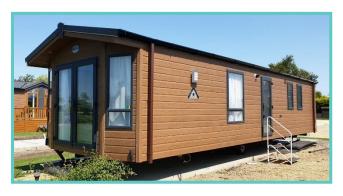

# ATLAS MIRAGE LODGE SOLD

32ft x 12ft, 2 Bed, 6 Berth, En-suite

The Atlas Mirage has all the everyday space that you need.
The separate dining area is very practical and a great way to socialise with family and friends.
The accent furnishing scheme

The accent furnishing scheme guarantees to brighten up even those dullest of days.