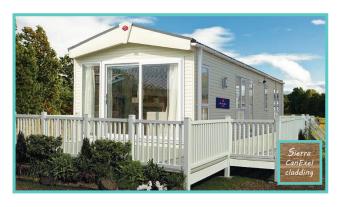

# PEMBERTON REGENT LODGE £82,500

38ft x 12ft, 2 Bed, 4Berth, En-suite

The regent has made a real impact since its launch with the closed lounge option being highly regarded amongst owners. Re-styling the bedrooms has brought this model right up-to-date and the kitchen provides for fully integrated appliances.