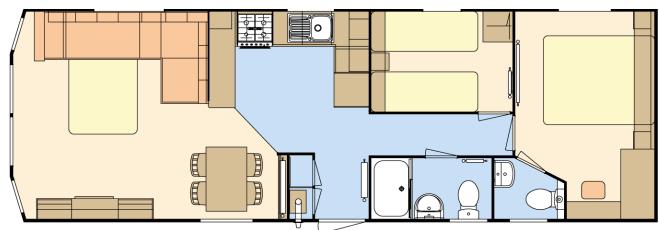

### **Pisces Country Park Layout**

**LODGE - PLOT 1a** 

# ATLAS MIRAGE LODGE SOLD

32ft x 12ft, 2 Bed, 6 Berth, En-suite

The Atlas Mirage has all the everyday space that you need.
The separate dining area is very practical and a great way to socialise with family and friends.
The accent furnishing scheme