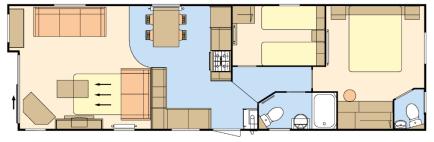

### **Pisces Country Park Layout**

**LODGE - PLOT 1a** 

# ATLAS MIRAGE LODGE SOLD

32ft x 12ft, 2 Bed, 6 Berth, En-suite

The Atlas Mirage has all the everyday space that you need.
The separate dining area is very practical and a great way to socialise with family and friends.
The accent furnishing scheme