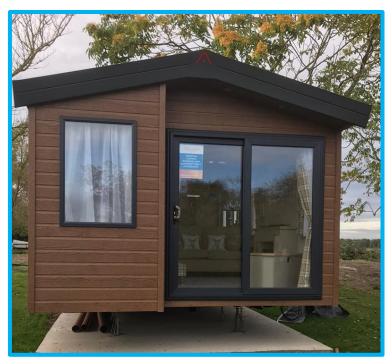

# **Lodges arriving 2022**

**Library Images** 

#### **Atlas Heritage Lodge**

38ft x 12ft,

2 Bedrooms 6 Berth

**Price Guide: TBC** 