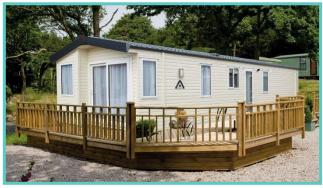

# ATLAS MIRAGE LODGE SOLD

32ft x 12ft, 2 Bed, 6 Berth, En-suite

The Atlas Mirage has all the everyday space that you need.
The separate dining area is very practical and a great way to socialise with family and friends.
The accent furnishing scheme

The accent furnishing scheme guarantees to brighten up even those dullest of days.