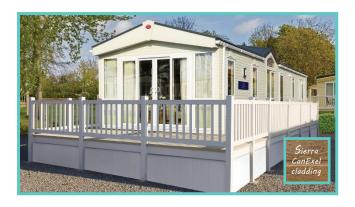

# ATLAS MIRAGE LODGE SOLD

32ft x 12ft, 2 Bed, 6 Berth, En-suite

The Atlas Mirage has all the everyday space that you need.
The separate dining area is very practical and a great way to socialise with family and friends.
The accent furnishing scheme

The accent furnishing scheme guarantees to brighten up even those dullest of days.