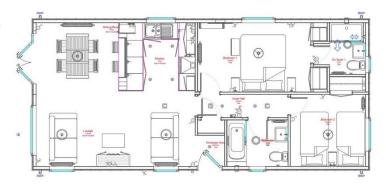

om to stretch out in, makes it the perfect holiday home for both relaxing and entertaining.





## PEMBERTON MARLOW LODGE

## SOLD

38ft x 12ft, 2 Bed, 4Berth, En-suite





Marlow 38ft x 12ft • 2 bedroom



The Marlow, is bright and modern with some new features to look out for.

Those seeking an open plan layout with a difference, need look no further. A contemporary L shaped sofa with contrast chair and a glass top dining table with smart upholstered dining chairs complete the look.





## PRESTIGE PLANTATION HOUSE

## SOLD

40ft x 20ft, 2 Bed, 4Berth









The all new Plantation House: think cosy hygge décor. This home introduces natural textures, refreshing white cottons complimenting every room, simply stylish;

a holiday home where you won't want to leave its opulent comfort.



**LODGE - PLOT TBC** 



# ATLAS LILAC LODGE £TBC



The Atlas Lilac Lodge is the ultimate in affordable luxury with its home from home feel. With all the space you need and just the right amount of cosiness, this holiday home really is perfect for the whole family. Features include: Central heating and towel radiator, PVC double glazing, Extra insulation,

heating and towel radiator, PVC double glazing, Extra insulation, Front French doors, Low energy lighting, Sockets with USB port, Exterior light, Bath, TV points to bedrooms with signal booster, Walk in wardrobe, Integrated fridge/freezer, Fully galvanised chassis and much more.







# COUNTRY PARK 01354 610257 info@piscescountrypark.co.uk www.piscescountrypark.co.uk

#### **FOR SALE**

# **Lodges arriving 2022**

**Library Images**