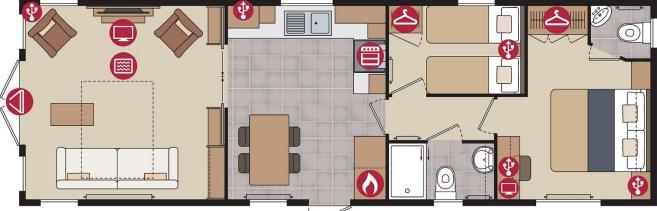

x 12  2 bed 6 berth  £  Atlas Oakwood  40 x 20  2 bed 6 berth  £  Pemberton Regent  Pemberton Marlow  40 x 13  2 bed 6 berth  £  Pemberton Abingdon  42 x 13  2 bed 6 berth  £  Pemberton Rivington  42 x 13  2 bed 6 berth  £  Pemberton Serena  42 x 13  2 bed 6 berth  £ |





### **Pisces Country Park Layout**









**LODGE - PLOT 1a** 

# ATLAS MIRAGE LODGE SOLD

32ft x 12ft, 2 Bed, 6 Berth, En-suite





The Atlas Mirage has all the everyday space that you need.
The separate dining area is very practical and a great way to socialise with family and friends.
The accent furnishing scheme

The accent furnishing scheme guarantees to brighten up even those dullest of days.





#### **LODGE - PLOT TBC - DUE 11/2021**

# PEMBERTON REGENT LODGE £82,500

38ft x 12ft, 2 Bed, 4Berth, En-suite





The regent has made a real impact since its launch with the closed lounge option being highly regarded amongst owners. Re-styling the bedrooms has brought this model right up-to-date and the kitchen provides for fully integrated appliances.







# ATLAS SHERWOOD LODGE

## SOLD

40ft x 13ft, 2 Bed, 6 Berth, En-suite







The Sherwood Lodge has a sleek modern interior with a naturally inviting palette.

At the heart of the home is the large kitchen which has an abundance of work space to prepare meals to entertain.

The Sherwood Lodge is the perfect choice for those seeking comfortable luxury in a residential specification holiday home.







# ATLAS DEBONAIR LODGE

£75,000

38ft x 12ft, 2 Bed, 4 Berth, En-suite





The sophisticated Debonair hosts a beautiful blend of traditional fe