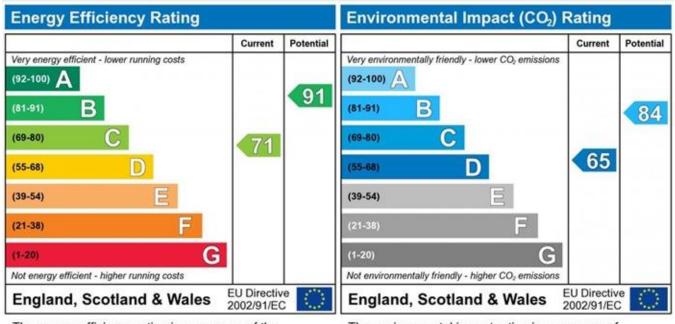

The energy efficiency rating is a measure of the overall efficiency of a home. The higher the rating the more energy efficient the home is and the lower the fuel bills will be.

The environmental impact rating is a measure of a home's impact on the environment in terms of carbon dioxide  $(CO_2)$  emissions. The higher the rating the less impact it has on the environment.