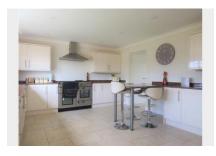

## **Ground Floor**

Open plan entrance hallways to lounge, sitting room/day room, kitchen extensively updated with new bespoke kitchen equipment including breakfast bench, cream walls and floor units, marble working surfaces, concealed lighting and under floor heating. Rangemaster professional 5 ring hob/double oven and grill, extractor unit over, hallways into Utility Room with separate WC, concealed boiler room.