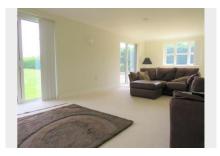

## **Ground Floor**

Open plan entrance hallways to lounge, sitting room/day room, kitchen extensively updated with new bespoke kitchen equipment including breakfast bench, cream walls and floor units, marble working surfaces, concealed lighting and under floor heating. Rangemaster professional 5 ring hob/double oven and grill, extractor unit over, hallways into Utility Room with separate WC, concealed boiler room.