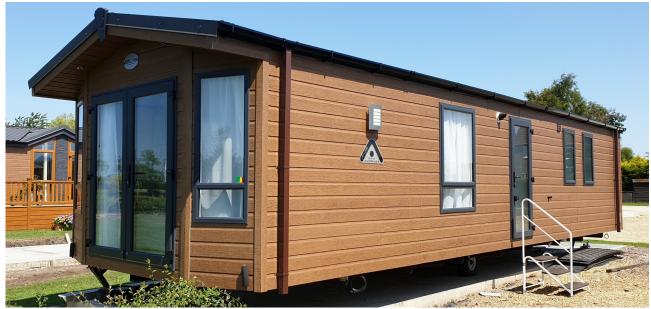

# **MANAGERS SPECIAL**

**LODGE - PLOT 11** 

# ATLAS CHORUS LODGE £59,995

Price includes Decking, Skirting and Ground Rent for 2020

36ft x 12ft, 2 Bed, 6 Berth, Ensuite

The Chorus is carefully designed to be both attractive and practical with a sense of contemporary flair and an indulgent feeling throughout the unit.

With beautiful upholstered headboards, soft neutral furnishings and room to stretch out in, makes it the perfect holiday home for both

relaxing and entertaining.

BRING A COPY OF THIS ADVERT WITH YOU TO RECEIVE £2000 OFF THE DEAL PRICE

#### ATLAS CHORUS LODGE

2 bedrooms, 36x12ft **£54,995** 

\_.\_...