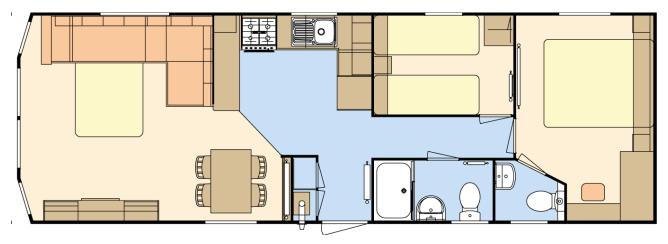

# **MANAGERS SPECIAL**

**LODGE - PLOT 11** 

# ATLAS CHORUS LODGE £59,995

Price includes Decking, Skirting and Ground Rent for 2020

36ft x 12ft, 2 Bed, 6 Berth, Ensuite

The Chorus is carefully designed to be both attractive and practical with a sense of contemporary flair and an indulgent feeling throughout the unit.

With beautiful upholstered headboards, soft neutral furnishings and room to stretch out in, makes it the perfect holiday home for both

relaxing and entertaining.

BRING A COPY OF THIS ADVERT WITH YOU TO RECEIVE £2000 OFF THE DEAL PRICE

#### ATLAS CHORUS LODGE

2 bedrooms, 36x12ft **£54,995** 

\_.\_...