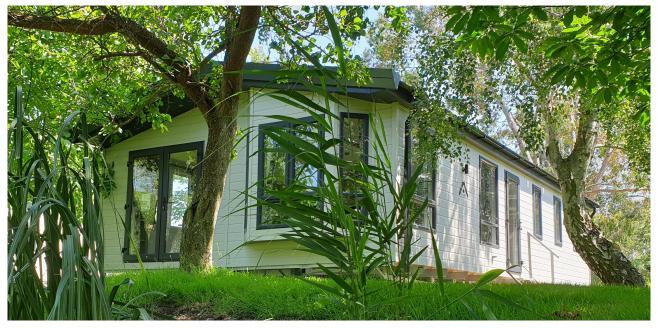

# ATLAS LILAC LODGE Was £160,000 Now £135,000

Price includes £10,000 worth of decking and 2020 ground rent.

## 40ft x 20ft, 2 Bed, Ensuite

The Atlas Lilac Lodge is the ultimate in affordable luxury with its home from home feel. With all the space you need and just the right amount of cosiness, this holiday home really is perfect for the whole family. Features include: Central heating and towel radiator, PVC double glazing, Extra insulation, Front French doors, Low energy lighting, Sockets with USB port, Exterior light, Bath, TV points to bedrooms with signal booster, Walk in wardrobe, Integrated fridge/ freezer, Fully galvanised chassis and much more.

### ATLAS LILAC LODGE

40ft x 20ft, 2 bedroom **£135,000** *includes £10,000 worth of decking* 