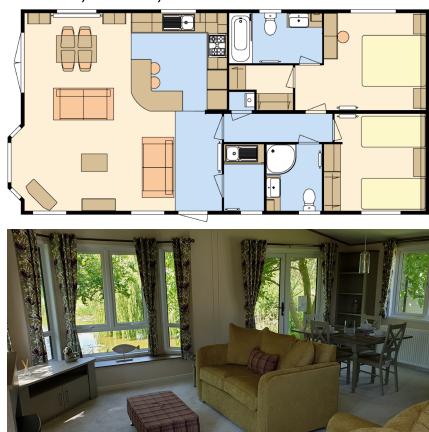

# ATLAS LILAC LODGE Was £160,000 Now £135,000

Price includes £10,000 worth of decking and 2020 ground rent.

## 40ft x 20ft, 2 Bed, Ensuite

The Atlas Lilac Lodge is the ultimate in affordable luxury with its home from home feel. With all the space you need and just the right amount of cosiness, this holiday home really is perfect for the whole family. Features include: Central heating and towel radiator, PVC double glazing, Extra insulation, Front French doors, Low energy lighting, Sockets with USB port, Exterior light, Bath, TV points to bedrooms with signal booster, Walk in wardrobe, Integrated fridge/ freezer, Fully galvanised chassis and much more.

### ATLAS LILAC LODGE

40ft x 20ft, 2 bedroom **£135,000** *includes £10,000 worth of decking* 