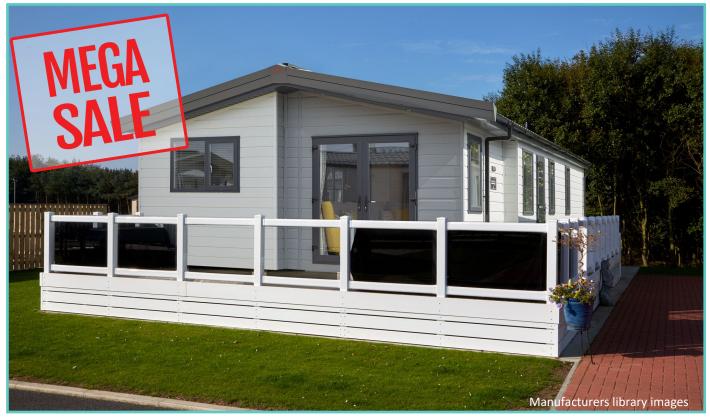

## **LODGE - PLOT 16 - NEW 2022 MODEL**

## ATLAS TWIN OAKWOOD LODGE

40ft x 20ft, 2 Bedrooms, 6 Berth

WAS <del>£149,995</del> NOW £135,000

2023 ground rent and 2 gas bottles included in the price!!

A newcomer to the Atlas range, the large, light and airy open plan lounge, kitchen/dining area of the Oakwood Lodge simply oozes luxury living. Quiet elegance throughout combines with clever design to extract the maximum in convenience and practicality – generous size bedrooms, full size bath and en-suite shower in the master bedroom. Overall, a masterpiece in space and style. Clever contemporary design paired with high quality fixtures and fittings, make this a model everyone will be talking about as it sets the new standard for luxury and sophistication.