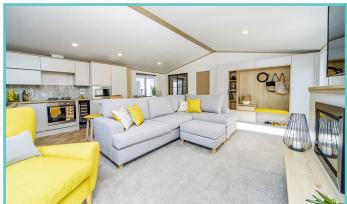

## ATLAS TWIN OAKWOOD LODGE

40ft x 20ft, 2 Bedrooms, 6 Berth

WAS <del>£149,995</del> NOW £135,000

2023 ground rent and 2 gas bottles included in the price!!

A newcomer to the Atlas range, the large, light and airy open plan lounge, kitchen/dining area of the Oakwood Lodge simply oozes luxury living. Quiet elegance throughout combines with clever design to extract the maximum in convenience and practicality – generous size bedrooms, full size bath and en-suite shower in the master bedroom. Overall, a masterpiece in space and style. Clever contemporary design paired with high quality fixtures and fittings, make this a model everyone will be talking about as it sets the new standard for luxury and sophistication.

Situated with lake side views and comes fully furnished with patio doors, freestanding dining table and chairs, washer/dryer, storage, wine rack, integrated oven, fridge/freezer, and microwave.