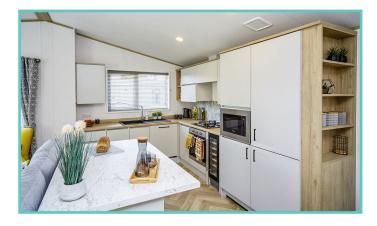

Situated with lake side views and comes fully furnished with patio doors, freestanding dining table and chairs, washer/dryer, storage, wine rack, integrated oven, fridge/freezer, and microwave.