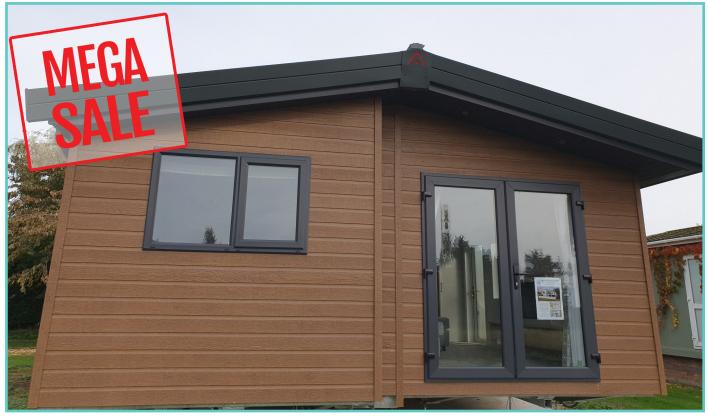

## **LODGE - PLOT 16 - NEW 2022 MODEL**

## ATLAS TWIN OAKWOOD LODGE

40ft x 20ft, 2 Bedrooms, 6 Berth

WAS <del>£149,995</del> NOW £135,000

2023 ground rent and 2 gas bottles included in the price!!

A newcomer to the Atlas range, the large, light and airy open plan lounge, kitchen/dining area of the Oakwood Lodge simply oozes luxury living. Quiet elegance throughout combines with clever design to extract the maximum in convenience and practicality – generous size bedrooms, full size bath and en-suite shower in the master bedroom. Overall, a masterpiece in space and style. Clever contemporary design paired with high quality fixtures and fittings, make this a model everyone will be talking about as it sets the new standard for luxury and sophistication.