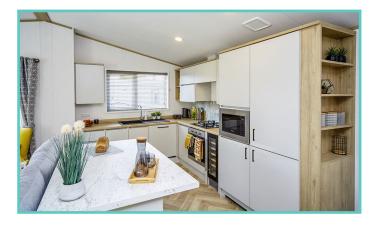

Situated with lake side views and comes fully furnished with patio doors, freestanding dining table and chairs, washer/dryer, storage, wine rack, integrated oven, fridge/freezer, and microwave.