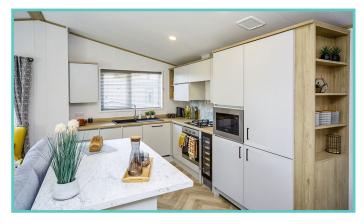

Situated with lake side views and comes fully furnished with patio doors, freestanding dining table and chairs, washer/dryer, storage, wine rack, integrated oven, fridge/freezer, and microwave.