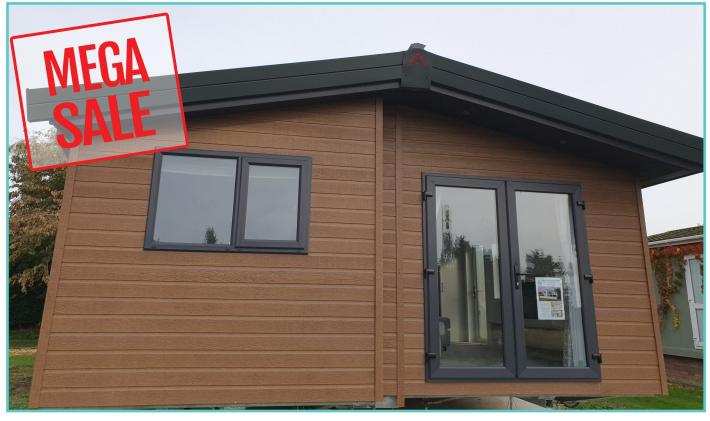

## **LODGE - PLOT 16 - NEW 2022 MODEL**

## ATLAS TWIN OAKWOOD LODGE

40ft x 20ft, 2 Bedrooms, 6 Berth

WAS <del>£149,995</del> NOW £135,000

Price includes 1 FREE gas bottle

A newcomer to the Atlas range, the large, light and airy open plan lounge, kitchen/dining area of the Oakwood Lodge simply oozes luxury living. Quiet elegance throughout combines with clever design to extract the maximum in convenience and practicality – generous size bedrooms, full size bath and en-suite shower in the master bedroom. Overall, a masterpiece in space and style. Clever contemporary design paired with high quality fixtures and fittings, make this a model everyone will be talking about as it sets the new standard for luxury and sophistication.