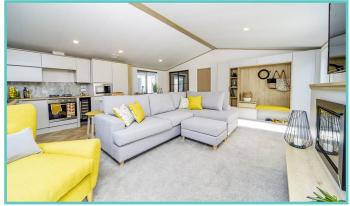

## ATLAS TWIN OAKWOOD LODGE

40ft x 20ft, 2 Bedrooms, 6 Berth

£149,995

2023 ground rent and 2 gas bottles included in the price!!

A newcomer to the Atlas range, the large, light and airy open plan lounge, kitchen/dining area of the Oakwood Lodge simply oozes luxury living. Quiet elegance throughout combines with clever design to extract the maximum in convenience and practicality – generous size bedrooms, full size bath and en-suite shower in the master bedroom. Overall, a masterpiece in space and style. Clever contemporary design paired with high quality fixtures and fittings, make this a model everyone will be talking about as it sets the new standard for luxury and sophistication.

Situated with lake side views and comes fully furnished with patio doors, freestanding dining table and chairs, washer/dryer, storage, wine rack, integrated oven, fridge/freezer, and microwave.