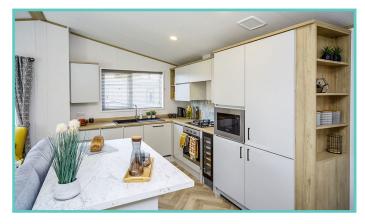

Situated with lake side views and comes fully furnished with patio doors, freestanding dining table and chairs, washer/dryer, storage, wine rack, integrated oven, fridge/freezer, and microwave.