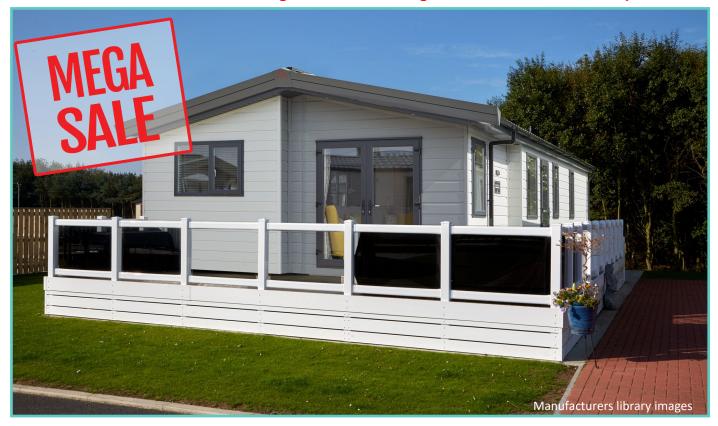

## **LODGE - PLOT 16 - NEW 2022 MODEL**

## ATLAS TWIN OAKWOOD LODGE

40ft x 20ft, 2 Bedrooms, 6 Berth

£149,995

2023 ground rent and 2 gas bottles included in the price!!

A newcomer to the Atlas range, the large, light and airy open plan lounge, kitchen/dining area of the Oakwood Lodge simply oozes luxury living. Quiet elegance throughout combines with clever design to extract the maximum in convenience and practicality – generous size bedrooms, full size bath and en-suite shower in the master bedroom. Overall, a masterpiece in space and style. Clever contemporary design paired with high quality fixtures and fittings, make this a model everyone will be talking about as it sets the new standard for luxury and sophistication.