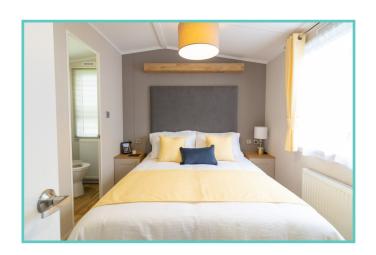

## SUNSEEKER SPIRIT COASTAL

39ft x 12ft, 2 Bedrooms, 6 berth

£75,000

The Spirit Coastal is the perfect choice for those who love modern living. This luxurious model is perfect for couples or families who enjoy the finer things in life, with everything on hand to make life easy and practical. As with all Sunseeker Holiday Homes, the Spirit Coastal comes standard with Double Glazing and Central Heating. Its interiors offer a blend of contemporary blues, light greys balanced with modern fixtures and fittings. Offering a well-equipped kitchen/dining area and a range of appliances. Bedroom interiors are fresh with a modern feel and luxurious bathrooms featuring two showers in this model. Stunning open plan kitchen and dining area with ample storage. Modern, contemporary lounge with freestanding sofa and chairs. Large airy living space with oak dining table and matching coffee table.