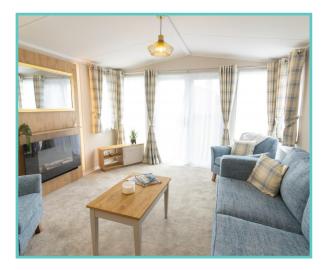

## SUNSEEKER SPIRIT COASTAL

39ft x 12ft, 2 Bedrooms, 6 berth

£75,000

The Spirit Coastal is the perfect choice for those who love modern living. This luxurious model is perfect for couples or families who enjoy the finer things in life, with everything on hand to make life easy and practical. As with all Sunseeker Holiday Homes, the Spirit Coastal comes standard with Double Glazing and Central Heating. Its interiors offer a blend of contemporary blues, light greys balanced with modern fixtures and fittings. Offering a well-equipped kitchen/dining area and a range of appliances. Bedroom interiors are fresh with a modern feel and luxurious bathrooms featuring two showers in this model. Stunning open plan kitchen and dining area with ample storage. Modern, contemporary lounge with freestanding sofa and chairs. Large airy living space with oak dining table and matching coffee table.