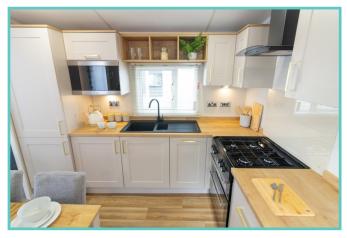

## SUNSEEKER SPIRIT COASTAL

39ft x 12ft, 2 Bedrooms, 6 berth

£75,000

The Spirit Coastal is the perfect choice for those who love modern living. This luxurious model is perfect for couples or families who enjoy the finer things in life, with everything on hand to make life easy and practical. As with all Sunseeker Holiday Homes, the Spirit Coastal comes standard with Double Glazing and Central Heating. Its interiors offer a blend of contemporary blues, light greys balanced with modern fixtures and fittings. Offering a well-equipped kitchen/dining area and a range of appliances. Bedroom interiors are fresh with a modern feel and luxurious bathrooms featuring two showers in this model. Stunning open plan kitchen and dining area with ample storage. Modern, contemporary lounge with freestanding sofa and chairs. Large airy living space with oak dining table and matching coffee table.