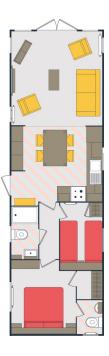

## SUNSEEKER SPIRIT COASTAL

39ft x 12ft, 2 Bedrooms, 6 berth

£75,000

The Spirit Coastal is the perfect choice for those who love modern living. This luxurious model is perfect for couples or families who enjoy the finer things in life, with everything on hand to make life easy and practical. As with all Sunseeker Holiday Homes, the Spirit Coastal comes standard with Double Glazing and Central Heating. Its interiors offer a blend of contemporary blues, light greys balanced with modern fixtures and fittings. Offering a well-equipped kitchen/dining area and a range of appliances. Bedroom interiors are fresh with a modern feel and luxurious bathrooms featuring two showers in this model. Stunning open plan kitchen and dining area with ample storage. Modern, contemporary lounge with freestanding sofa and chairs. Large airy living space with oak dining table and matching coffee table.