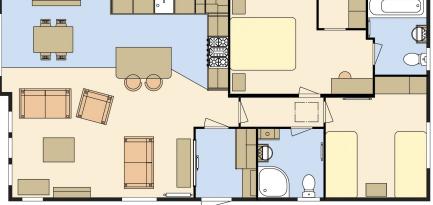

## Reduced £139,950

40ft x 20ft, 2 Bed, 4 Berth, En-suite

The brand new Atlas Debonair Lodge takes luxury leisure home living to a new level. Built to residential specification as standard, this holiday lodge is truly a home from home. The stunning Debonair Lodge is aptly named as it is confident, stylish and charming, featuring the highest specification as standard, the Debonair Lodge sets a new benchmark for luxury and sophistication.

Comes with Front French doors, wine cooler, washing machine, deluxe bedding set, sofa stool, walk in wardrobe, PVC double glazing