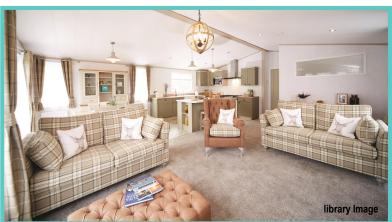

confident, stylish and charming, featuring the highest specification as standard, the Debonair Lodge sets a new benchmark for luxury and sophistication.

Comes with Front French doors, wine cooler, washing machine, deluxe bedding set, sofa stool, walk in wardrobe, PVC double glazing