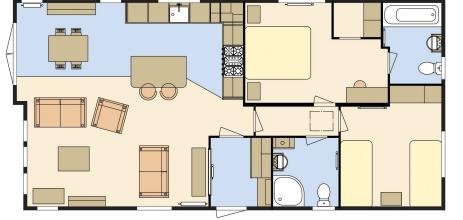

## LODGE - PRE-OWNED - PLOT 29

## **ATLAS DEBONAIR**

## £155,000

40ft x 20ft, 2 Bed, 4 Berth, En-suite

The brand new Atlas Debonair Lodge takes luxury leisure home living to a new level.

Built to residential specification as standard, this holiday lodge is truly a home from home. The stunning Debonair Lodge is aptly named as it is