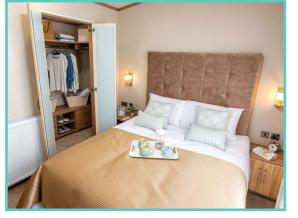

## **PEMBERTON SERENA LODGE**

42ft x 13ft, 2 Bed, 6 Berth, 2022 model

WAS £119,995 NOW £109,995

Decking, 2023 ground rent and 2 gas bottles included in the price!!

This new-look Serena has much to appreciate inside and out. The exterior now has a wood grain aluminium cladding as standard, a real showstopper. The new stove and venetian blinds in the lounge and the patterned vinyl flooring and fresh, light coloured kitchen doors blend beautifully together. Comes with TV point in both bedrooms, domestic sized bath, 2 x showers, ensuite to master bedroom, integrated cooker with separate oven and grill, luxury sofa

with accent chair and storage footstall, walk in wardrobe in master bedroom, double glazing, central heating, French doors, hallway storage and seating.