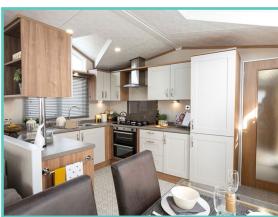

## **PEMBERTON SERENA LODGE**

42ft x 13ft, 2 Bed, 6 Berth, 2022 model

WAS £119,995 NOW £109,995

Decking, 2023 ground rent and 2 gas bottles included in the price!!

This new-look Serena has much to appreciate inside and out. The exterior now has a wood grain aluminium cladding as standard, a real showstopper. The new stove and venetian blinds in the lounge and the patterned vinyl flooring and fresh, light coloured kitchen doors blend beautifully together. Comes with TV point in both bedrooms, domestic sized bath, 2 x showers, ensuite to master bedroom, integrated cooker with separate oven and grill, luxury sofa

with accent chair and storage footstall, walk in wardrobe in master bedroom, double glazing, central heating, French doors, hallway storage and seating.