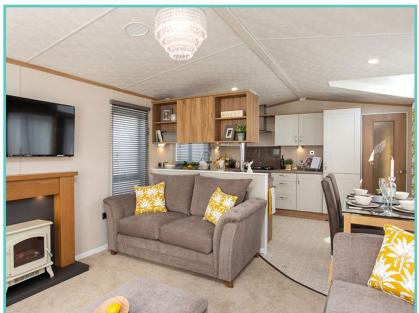

## **PEMBERTON SERENA LODGE**

42ft x 13ft, 2 Bed, 6 Berth, 2022 model

WAS £119,995 NOW £109,995

Decking, 2023 ground rent and 2 gas bottles included in the price!!

This new-look Serena has much to appreciate inside and out. The exterior now has a wood grain aluminium cladding as standard, a real showstopper. The new stove and venetian blinds in the lounge and the patterned vinyl flooring and fresh, light coloured kitchen doors blend beautifully together. Comes with TV point in both bedrooms, domestic sized bath, 2 x showers, ensuite to master bedroom, integrated cooker with separate oven and grill, luxury sofa

with accent chair and storage footstall, walk in wardrobe in master bedroom, double glazing, central heating, French doors, hallway storage and seating.